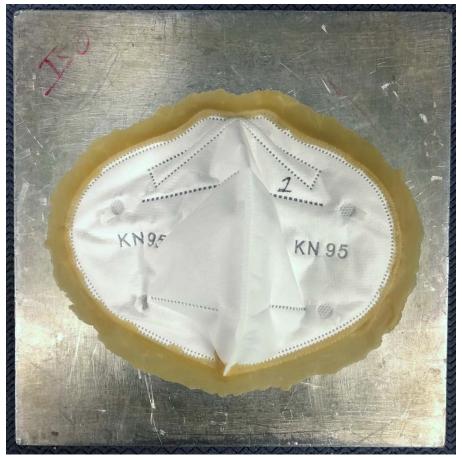

## NPPTL COVID-19 Response: International Respirator Assessment

Manufacturer: Yiwu Yunhao Cultural Product Co., Ltd.

Model Tested: SN-17/Protective Mask Date Tested: September 30, 2020

These findings pertain to the Yiwu Yunhao Cultural Product Co., Ltd., model SN-17/Protective Mask. The packaging for this product indicates that it meets GB2626-2006 (the Chinese standard for Respiratory Protective Equipment – Non-Powered Air-Purifying Particle Respirator).

In addition, this product is an ear loop design. Currently, there are no NIOSH-approved products with ear loops; NIOSH-approved N95s have head bands. Furthermore, limited assessment of ear loop designs, indicate difficulty achieving a proper fit. While filter efficiency shows how well the filter media performs, users must ensure a proper fit is achieved.

Country of Certification: China (GB2626-2006)

Pictures have been added to the end of this report.

| Filter | Flow Rate<br>(LPM)                                                  | Initial Filter<br>Resistance<br>(mmH <sub>2</sub> O) | Initial Percent<br>Leakage<br>(%) | Maximum<br>Percent Leakage<br>(%) | Filter Efficiency<br>(%) |
|--------|---------------------------------------------------------------------|------------------------------------------------------|-----------------------------------|-----------------------------------|--------------------------|
| 1      | 85                                                                  | 14.5                                                 | 2.41                              | 2.41                              | 97.59                    |
| 2      | 85                                                                  | 17.5                                                 | 1.24                              | 1.24                              | 98.76                    |
| 3      | 85                                                                  | 12.0                                                 | 2.12                              | 2.12                              | 97.88                    |
| 4      | 85                                                                  | 20.7                                                 | 1.12                              | 1.12                              | 98.88                    |
| 5      | 85                                                                  | 15.5                                                 | 2.26                              | 2.26                              | 97.74                    |
| 6      | 85                                                                  | 15.8                                                 | 0.77                              | 0.77                              | 99.23                    |
| 7      | 85                                                                  | 17.9                                                 | 1.27                              | 1.27                              | 98.73                    |
| 8      | 85                                                                  | 16.8                                                 | 1.61                              | 1.61                              | 98.39                    |
| 9      | 85                                                                  | 13.2                                                 | 1.80                              | 1.80                              | 98.20                    |
| 10     | 85                                                                  | 17.2                                                 | 1.13                              | 1.13                              | 98.87                    |
| N      | Minimum Filter Efficiency: 97.59% Maximum Filter Efficiency: 99.23% |                                                      |                                   |                                   | 99.23%                   |