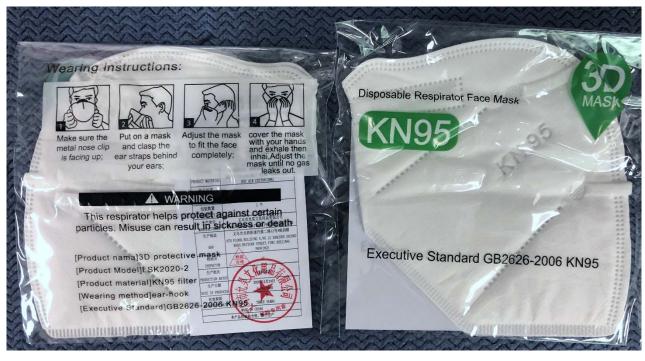

## NPPTL COVID-19 Response: International Respirator Assessment

Manufacturer: Yiwu Yunhao Cultural Product Co., Ltd.

Model Tested: SN-17/Protective Mask Date Tested: September 30, 2020

These findings pertain to the Yiwu Yunhao Cultural Product Co., Ltd., model SN-17/Protective Mask. The packaging for this product indicates that it meets GB2626-2006 (the Chinese standard for Respiratory Protective Equipment – Non-Powered Air-Purifying Particle Respirator).

Country of Certification: China (GB2626-2006)

Pictures have been added to the end of this report.

| Filter | Flow Rate<br>(LPM)                                                  | Initial Filter<br>Resistance<br>(mmH <sub>2</sub> O) | Initial Percent<br>Leakage<br>(%) | Maximum<br>Percent Leakage<br>(%) | Filter Efficiency<br>(%) |
|--------|---------------------------------------------------------------------|------------------------------------------------------|-----------------------------------|-----------------------------------|--------------------------|
| 1      | 85                                                                  | 14.5                                                 | 2.41                              | 2.41                              | 97.59                    |
| 2      | 85                                                                  | 17.5                                                 | 1.24                              | 1.24                              | 98.76                    |
| 3      | 85                                                                  | 12.0                                                 | 2.12                              | 2.12                              | 97.88                    |
| 4      | 85                                                                  | 20.7                                                 | 1.12                              | 1.12                              | 98.88                    |
| 5      | 85                                                                  | 15.5                                                 | 2.26                              | 2.26                              | 97.74                    |
| 6      | 85                                                                  | 15.8                                                 | 0.77                              | 0.77                              | 99.23                    |
| 7      | 85                                                                  | 17.9                                                 | 1.27                              | 1.27                              | 98.73                    |
| 8      | 85                                                                  | 16.8                                                 | 1.61                              | 1.61                              | 98.39                    |
| 9      | 85                                                                  | 13.2                                                 | 1.80                              | 1.80                              | 98.20                    |
| 10     | 85                                                                  | 17.2                                                 | 1.13                              | 1.13                              | 98.87                    |
| N      | Minimum Filter Efficiency: 97.59% Maximum Filter Efficiency: 99.23% |                                                      |                                   |                                   | 99.23%                   |