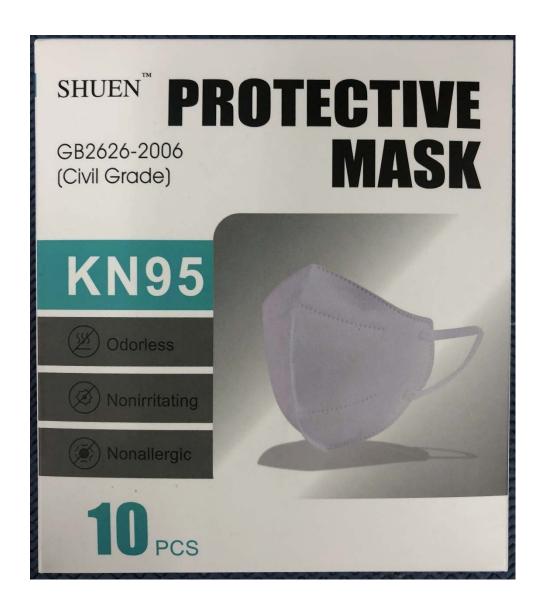

## NPPTL COVID-19 Response: International Respirator Assessment

Manufacturer: Yiwu Yunhao Cultural Product Co., Ltd.

Model Tested: SN-17/Protective Mask Date Tested: September 30, 2020

These findings pertain to the Yiwu Yunhao Cultural Product Co., Ltd., model SN-17/Protective Mask. The packaging for this product indicates that it meets GB2626-2006 (the Chinese standard for Respiratory Protective Equipment – Non-Powered Air-Purifying Particle Respirator).

In addition, this product is an ear loop design. Currently, there are no NIOSH-approved products with ear loops; NIOSH-approved N95s have head bands. Furthermore, limited assessment of ear loop designs, indicate difficulty achieving a proper fit. While filter efficiency shows how well the filter media performs, users must ensure a proper fit is achieved.