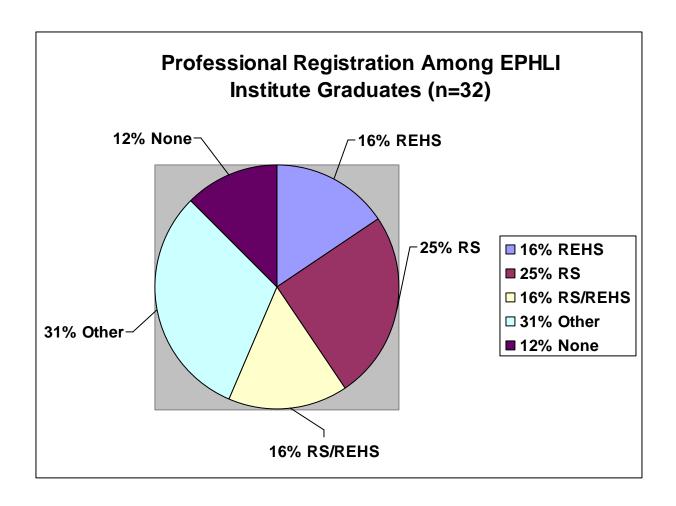

#### PROFESSIONAL REGISTRATION AMONG ENVIRONMENTAL PUBLIC HEALTH LEADERSHIP INSTITUTE GRADUATES (n=32), COHORT I, 2006

|                  | Professional Registration |     |       |       |      |                           |
|------------------|---------------------------|-----|-------|-------|------|---------------------------|
|                  | REHS                      | RS  | REHS/ | Other | None | Locality of               |
| Applicant        |                           |     | RS    |       |      | Registration              |
| Alice Anderson   |                           |     |       | 1     |      |                           |
| Vicki Blair      | 1                         |     |       |       |      | NEHA                      |
| Chris Buchanan   | 1                         |     |       |       |      | NEHA                      |
| Dwain Butler     |                           |     |       |       | √    |                           |
| Lisa Carpenter   |                           |     | 1     |       |      | NEHA, Washington<br>State |
| Michelle Cochran |                           | √ √ |       |       |      | ?                         |
| Lisa Conti       |                           |     |       | 1     |      |                           |
| Stuart Crosby    |                           |     | 1     | (√)   |      | South Carolina            |
| Tracynda Davis   |                           |     |       | V     |      |                           |
| Michael Echelle  |                           | 1   |       |       |      | ?                         |
| Montressa Elder  |                           |     |       | 1     |      |                           |
| Ted Evans        |                           | 1   |       | (√)   |      | ?                         |
| Brian Hanft      |                           | 1   |       | (√)   |      | NEHA                      |
| David Jones      |                           |     | 1     |       |      | Kentucky                  |
| Timothy Mayer    |                           | 1   |       |       |      | Florida                   |
| Rocky McElvany   |                           | 1   |       |       |      | ?                         |
| Karla Peterson   |                           |     |       | 1     |      |                           |
| David Pluymers   |                           |     |       | 1     |      |                           |
| Dwayne Roadcap   |                           |     | 1     | (√)   |      | NEHA                      |
| Robbin Rose      | √ √                       |     |       | (√)   |      | ?                         |
| Joy Rueber       | ·                         |     |       | 1     |      |                           |
| Jessica Shelly   |                           |     | √ √   |       |      | NEHA/Ohio                 |
| Aubrey Sims      |                           |     |       | 1     |      |                           |
| Ann Spaner       |                           |     |       |       | √    |                           |
| Wade Sparkman    |                           |     |       | 1     |      |                           |
| Kimberly Stryker |                           |     |       | 1     |      |                           |
| Jeffrey Suggs    | √ √                       |     |       | (√)   |      | NEHA                      |

|                  | Professional Registration |    |       |       |      |              |
|------------------|---------------------------|----|-------|-------|------|--------------|
|                  | REHS                      | RS | REHS/ | Other | None | Locality of  |
| Applicant        |                           |    | RS    |       |      | Registration |
| Rohini Suraj     | <b>√</b>                  |    |       |       |      | NEHA         |
| Barbara Taylor   |                           |    |       |       | 1    |              |
| Kathy Tingelstad |                           |    |       |       | 1    |              |
| Jed Waldman      |                           | 1  |       |       |      | NEHA         |
| Connie Willis    |                           | 1  |       |       |      | Kentucky     |
| TOTAL            | 5                         | 8  | 5     | 10    | 4    |              |