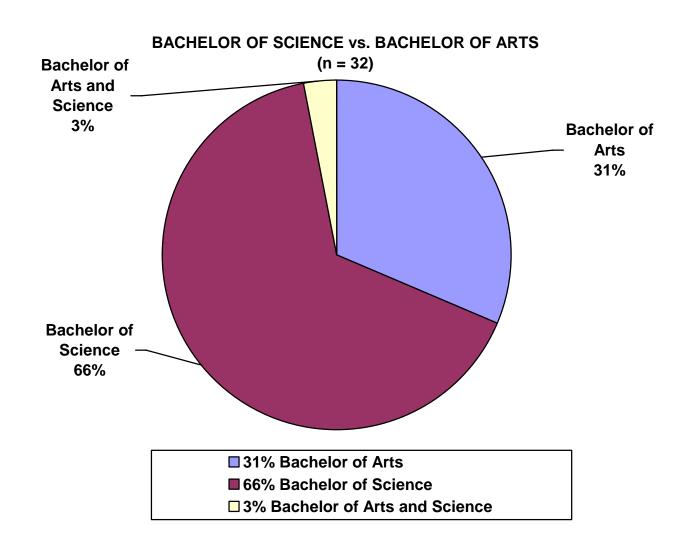

#### UNDERGRADUATE DEGREE OF ENVIRONMENTAL PUBLIC HEALTH LEADERSHIP INSTITUTE GRADUATES – COHORT I, 2006

| Applicant          | Undergraduate College       | Degree | Concentration             |
|--------------------|-----------------------------|--------|---------------------------|
| Alice Anderson     | Central Michigan Univ.      | BA     | English/ minor Biology    |
| Vicki Blair        | UNC - Charlotte             | BS     | Biology                   |
|                    | East Central Univ., Ada,    | BS     | Env Health Management     |
| Chris Buchanan     | OK                          |        |                           |
| Dwain Butler       | Georgia State Univ.         | ВА     | Geography/Env. Studies    |
|                    |                             |        | Medical Micro / Chemistry |
| Lisa Carpenter     | Central Washington Univ.    | BS     |                           |
| Michelle Cochran   | Marshall University         | BS     | Biology/Chemistry         |
| Lisa Conti         | Univ. of Miami, FL          | BS     | Chemistry                 |
| Stuart Crosby      | The Citadel                 | BS     | Accounting                |
|                    | University of Wisconsin -   | ВА     | Anthropology              |
| Tracynda Davis     | Milwaukee                   |        |                           |
| Michael A. Echelle | Oklahoma State University   | BS     | Animal Science            |
| Montressa Elder    | Oklahoma State University   | BS     | Microbiology              |
| Ted Evans          | Cameron University          | BS     | Biology/Chemistry         |
| Brian Hanft        | University of Northern Iowa | BA     | Env. Planning/Geology     |
| David Jones        | East Kentucky University    | BS     | Env. Resources            |
| Timothy Mayer      | Florida State University    | BS     | Biology/Chemistry         |
| Rocky McElvany     | Univ. of Central Oklahoma   | BS     | Chemistry/English         |
| Karla Peterson     | Univ. of Minnesota          | BS     | Civil Engineering         |
| David Pluymers     | Hope College, MI            | BS     | Biology                   |
| Dwayne Roadcap     | University of Virginia      | BA     | Environmental Sciences    |
|                    |                             | BS     | Agriculture (Pest         |
| Robbin Rose        | Univ. of Nevada - Reno      |        | Management Option)        |
|                    |                             |        | Occupational Therapy,     |
| Joy Rueber         | St. Ambrose Univ., IA       | BS, BA | Psychology                |
| Jessica Shelly     | Miami University, OH        | BA     | Zoology/Chemistry         |
| Aubrey Sims        | University of West Florida  | BS     | Biology/Chemistry         |

| Applicant         | Undergraduate College     | Degree | Concentration      |
|-------------------|---------------------------|--------|--------------------|
| Ann Spaner        | University of Maryland    | BA     | Political Science  |
| Wade Sparkman     | Valdosta State University | BA     | Management         |
| Kimberly Stryker  | University of Alaska      | BS     | Justice/History    |
| Jeffrey Suggs     | UNC - Wilmington          | BA     | Psychology         |
| Rohini Suraj      | Baruch College, NY        | BS     | Biology / Math     |
| Barbara Taylor    | West Virginia University  | BS     | Wildlife Resources |
| Kathy Tingelstad  | Univ. Of Minnesota        | BA     | Communications     |
| Jed Waldman       | University of Florida     | BS     | Env. Engineering   |
| Connie Willis     | Univ. of South Carolina   | BS     | Marine Science     |
| Percent BS        |                           | 65.6 % |                    |
| Percent BA        |                           | 31.3 % |                    |
| Percent BA and BS |                           | 3.1%   |                    |