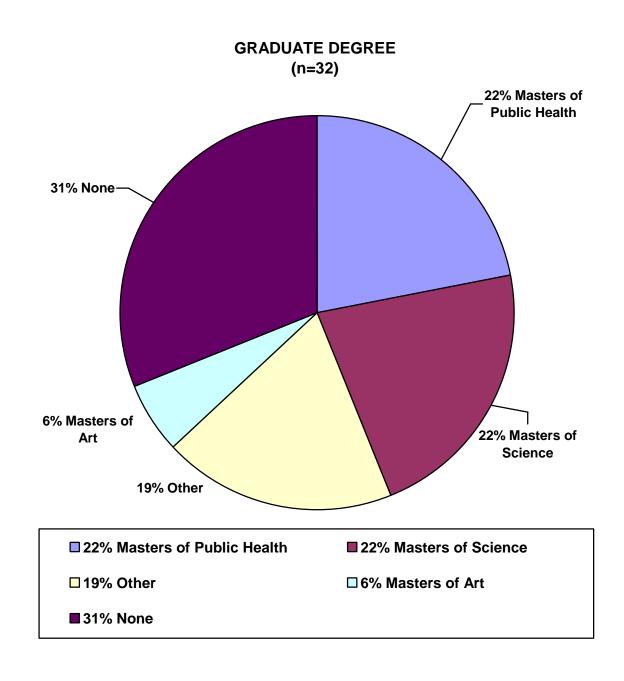

### GRADUATE DEGREE OF ENVIRONMENTAL PUBLIC HEALTH LEADERSHIP INSTITUTE GRADUATES – COHORT I, 2006

| Applicant          | Graduate College          | Degree | Concentration                  |
|--------------------|---------------------------|--------|--------------------------------|
| Alice Anderson     | Central Michigan Univ.    | MS     | Biology                        |
| Vicki Blair        | n/a                       | n/a    | n/a                            |
| Chris Buchanan     | UNC - Chapel Hill         | MPH    | Health Policy & Administration |
| Dwain Butler       | n/a                       | n/a    | n/a                            |
| Lisa Carpenter     | City University, WA       | MBA    | Organizational Leadership      |
| Michelle Cochran   | n/a                       | n/a    | n/a                            |
| Lisa Conti         | Univ. of South Florida    | MPH    | Health Care Admin.             |
| Stuart Crosby      | The Citadel               | MBA    | Unknown                        |
| Tracynda Davis     | Univ. of South Florida    | MPH    | Environmental Health           |
| Michael A. Echelle | n/a                       | n/a    |                                |
| Montressa Elder    | Oklahoma State University | MS     | Microbiology                   |
| Ted Evans          | n/a                       | n/a    | n/a                            |
| Brian Hanft        | Drake University, IA      | MPA    | Unknown                        |
| David Jones        | Univ. of Birmingham, AL   | MPH    | Environmental Health           |
| Timothy Mayer      | Univ. of South Florida    | MPH    | Env. & Occupational Hlth       |
| Rocky McElvany     | Oklahoma University       | MS     | Environmental Science          |
| Karla Peterson     | Hamline Univ., St Paul,MN | MA     | Public Administration          |
| David Pluymers     | Washington Univ., MO      | MS     | Tech. and Human Affairs        |
| Dwayne Roadcap     | n/a                       | n/a    | n/a                            |
| Robbin Rose        | Univ. of Nevada-Reno      | MS     | Plant, Soil and Water Science  |
| Joy Rueber         | Des Moines Univ., IA      | MPH    | Public Health                  |
|                    |                           |        | Management, Marketing, and     |
| Jessica Shelly     | Univ. of Cincinnati       | MBA    | International Business         |
| Aubrey Sims        | Troy State University     | MA     | Public Administration          |
| Ann Spaner         | West Virginia University  | JD     | Law                            |
| Wade Sparkman      | n/a                       | n/a    | n/a                            |
| Kimberly Stryker   | n/a                       | n/a    | n/a                            |
| Jeffrey Suggs      | n/a                       | n/a    | n/a                            |

| Applicant        | Graduate College        | Degree | Concentration             |
|------------------|-------------------------|--------|---------------------------|
| Rohini Suraj     | Hunter College, NY      | MS     | Environmental Health      |
| Barbara Taylor   | Marshall University     | MS     | Environmental Science     |
| Kathy Tingelstad | Univ. of St. Thomas, MN | MBA    | Organizational Management |
| Jed Waldman      | Caltech, Pasadena       | MS     | Env. Engineering Science  |
| Connie Willis    | n/a                     | n/a    | n/a                       |
| Percent MPH      |                         | 22%    |                           |
| Percent MS       |                         | 22%    |                           |
| Percent MA       |                         | 6%     |                           |
| Percent Other    |                         | 19%    |                           |
| (MPA, MBA, JD)   |                         |        |                           |
| Percent None     |                         | 31%    |                           |