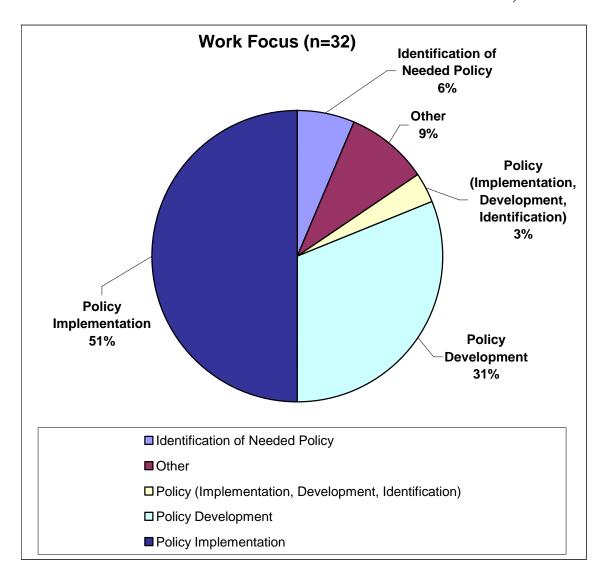

### WORK FOCUS OF ENVIRONMENTAL PUBLIC HEALTH LEADERSHIP INSTITUTE GRADUATES – CHORT I, 2006

N=32

|                    |                          | Work F                | ocus                               |              |
|--------------------|--------------------------|-----------------------|------------------------------------|--------------|
| Applicant          | Policy<br>Implementation | Policy<br>Development | Identification of<br>Needed Policy | * Other      |
| Alice Anderson     |                          |                       |                                    | √ <b>(1)</b> |
| Vicki Blair        | √                        |                       |                                    |              |
| Chris Buchanan     | √                        |                       |                                    |              |
| Dwain Butler       | √                        |                       |                                    |              |
| Lisa Carpenter     |                          | 1                     |                                    |              |
| Michelle Cochran   |                          | 1                     |                                    |              |
| Lisa Conti         |                          |                       |                                    | √ <b>(2)</b> |
| Stuart Crosby      | √                        |                       |                                    |              |
| Tracynda Davis     |                          | √                     |                                    |              |
| Michael A. Echelle | √                        |                       |                                    |              |
| Montressa Elder    |                          | ٧                     |                                    |              |
| Ted Evans          | <b>√</b>                 |                       |                                    |              |
| Brian Hanft        | √                        |                       |                                    |              |
| David Jones        | √                        |                       |                                    |              |
| Timothy Mayer      | 1                        | V                     | V                                  |              |
| Rocky McElvany     |                          | 1                     |                                    |              |
| Karla Peterson     | ٧                        |                       |                                    |              |
| David Pluymers     | √                        |                       |                                    |              |
| Dwayne Roadcap     |                          | V                     |                                    |              |
| Robbin Rose        |                          | 1                     |                                    |              |
| Joy Rueber         |                          |                       |                                    | √ (3)        |
| Jessica Shelly     | √                        |                       |                                    |              |
| Aubrey Sims        |                          | √                     |                                    |              |
| Ann Spaner         | √                        |                       |                                    |              |
| Wade Sparkman      | √                        |                       |                                    |              |

|                  | Work Focus               |                       |                                    |         |  |
|------------------|--------------------------|-----------------------|------------------------------------|---------|--|
| Applicant        | Policy<br>Implementation | Policy<br>Development | Identification of<br>Needed Policy | * Other |  |
| Kimberly Stryker | √                        |                       |                                    |         |  |
| Jeffrey Suggs    | √                        |                       |                                    |         |  |
| Rohini Suraj     | √                        |                       |                                    |         |  |
| Barbara Taylor   |                          | 1                     |                                    |         |  |
| Kathy Tingelstad |                          | 1                     |                                    |         |  |
| Jed Waldman      |                          |                       | V                                  |         |  |
|                  |                          |                       | V                                  |         |  |
| Connie Willis    |                          |                       |                                    |         |  |
| TOTAL            | 17                       | 11                    | 03                                 | 03      |  |

#### \* Work Focus - Other

- 1.) Teaching / Research
- 2.) Direction of environmental health programs
- 3.) State liaison to local environmental health departments and local boards of health