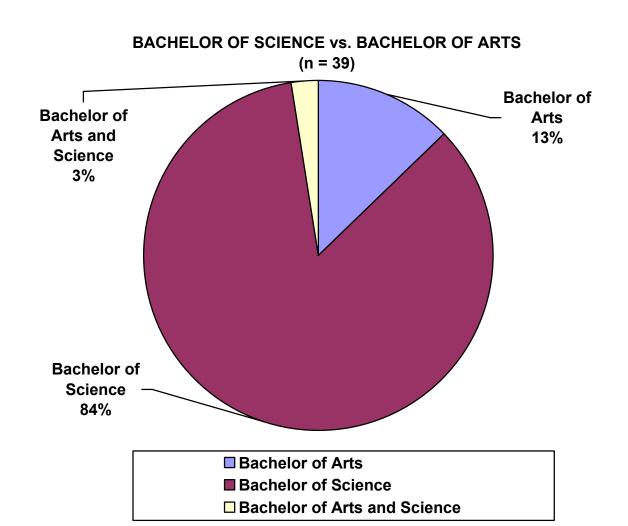

#### UNDERGRADUATE DEGREE OF ENVIRONMENTAL PUBLIC HEALTH LEADERSHIP INSTITUTE GRADUATES – COHORT II, 2007

| Applicant           | Undergraduate College     | Degree | Concentration           |
|---------------------|---------------------------|--------|-------------------------|
|                     |                           |        | Biochemistry/Medical    |
| Michael L. Allen    | Michigan State University | BS     | Technology              |
| Magaly Angeloni     | Providence College        | BS     | Management              |
|                     |                           |        | Microbiology/Medical    |
| Toni Bounds         | University of Tennessee   | ВА     | Technology              |
|                     | Western Kentucky          |        |                         |
| David R. Burton     | University                | BS     | Geology/Chemistry       |
| Cindy L. Christian  | Lycoming College          | BA     | Chemistry               |
|                     | Tennessee State           |        | Psychology/Health Care  |
| Lorrie Clark        | University                | BS     | Administration          |
|                     | Central Oklahoma          |        |                         |
| KC Ely              | University                | BS     | Public Health/Chemistry |
| Doug Farquhar       | University of Texas       | BA     | Government              |
|                     |                           |        | Kinesiology; Equine     |
| Holly Kay Feltner   | Kansas State University   | BS     | Exercise                |
| Patricia Ferrao     | University of Bombay      | BS     | Life Sciences           |
| Ronald Freeman      | University of Tulsa       | BS     | Petroleum               |
|                     | University of Wisconsin,  |        |                         |
| Brain C. Hobbs      | LaCrosse                  | BS     | Biology/Business        |
|                     |                           |        | Microbiology;           |
| Peter Isaksen       | University of Washington  | BS     | Environmental Health    |
|                     | Central Washington        |        |                         |
| Jefferson Ketchel   | University                | BS     | Biology/Chemistry       |
| Nichole D. Lemin    | Ohio Northern University  | BS     | Environmental Studies   |
| James C. Mack       | Illinois State University | BS     | Environmental Health    |
| Tracee Mayfield     | University of Washington  | BS     | Environmental Health    |
| James P. Mazurowski | University of Rochester   | BS     | Chemical Engineering    |
| Monty Joe McGuffin  | Sam Houston State         | BS     | Animal Science/Science  |

| Applicant             | Undergraduate College       | Degree | Concentration              |
|-----------------------|-----------------------------|--------|----------------------------|
|                       | University                  |        |                            |
|                       | North Dakota State          |        | Biology/Wildlife           |
| Allen R. McKay        | University                  | BS     | Management                 |
| Richard Michelback    | George Mason University     | BA     | Biology                    |
| Timothy J. Murphy     | Ferris State College        | BS     | Environmental Health       |
| Donald A. Mydlowski   | Michigan State University   | BS     | Microbiology/Public Health |
| Jeff Neistadt         | Ohio University             | BS     | Environmental Health       |
| Aaron B. Otis         | Bowling Green State         | BS     | Biological Science         |
| Jennifer L. Pinnow    | Rocky Mountain College      | BS     | Biology/Chemistry          |
|                       |                             |        | Environmental              |
|                       | Cook College / Rutgers      |        | Biology/Environmental      |
| Dawn Prandi           | University                  | BS     | Science                    |
| John C. Ramirez       | University of Oregon        | BS     | General Science            |
|                       | Weber State University;     |        |                            |
| Dhitinut Ratnapradipa | Ramkhamhaeng University     | BA, BS | Economics; Biology         |
| Palak Raval-Nelson    | Temple University           | BS     | Pre-med/Biology            |
| Matthew Rhodes        | Cumberland College          | BS     | Public Health/Sociology    |
| Michelle C. Rosendahl | Iowa State University       | BS     | Biology/Psychology         |
|                       | University of North         | ВА     |                            |
| David M. Troutman     | Carolina-Charlotte          |        | Sociology/Criminal Justice |
|                       | Florida Institute of        |        |                            |
| Robert Washam         | Technology                  | BS     | Environmental Science      |
|                       | California State University |        | Environmental              |
|                       | Northridge                  |        | Health/Occupational        |
| Thomas E. West        |                             | BS     | Safety                     |
|                       | University of Wisconsin-    |        | Environmental and Public   |
| Angela Wheeler        | Eau Claire                  | BS     | Health                     |
| Bryant J. Wilke       | Ferris State University     | BS     | Environmental Health       |
| Marlene Wilken        | University of Nebraska      | BS     | Nursing                    |
|                       | University of Missouri –    | BS     |                            |
| Janet D. Williams     | Kansas City                 |        | Biology                    |
| Percent BS            |                             | 84.6%  |                            |

| Applicant         | Undergraduate College | Degree | Concentration |
|-------------------|-----------------------|--------|---------------|
| Percent BA        |                       | 12.8%  |               |
| Percent BA and BS |                       | 2.6 %  |               |