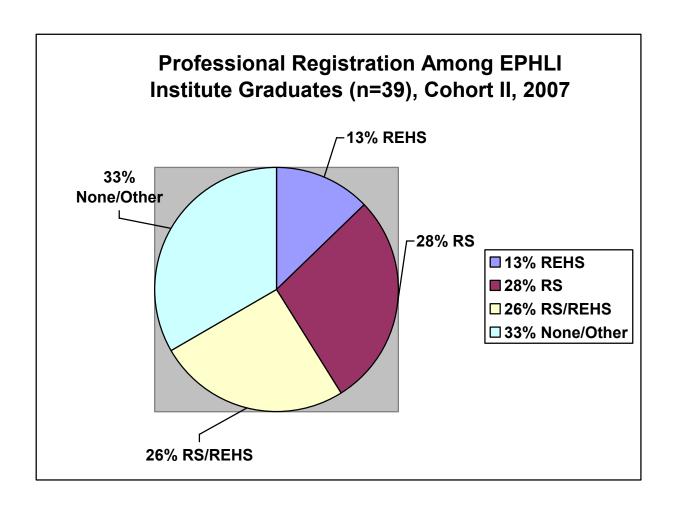

#### PROFESSIONAL REGISTRATION AMONG ENVIRONMENTAL PUBLIC HEALTH LEADERSHIP INSTITUTE GRADUATES (n=39), COHORT II, 2007

|                    | Professional Registration                   |   |      |                          |                                                   |
|--------------------|---------------------------------------------|---|------|--------------------------|---------------------------------------------------|
|                    | REHS RS RS/ Other/ Locality of Registration |   |      | Locality of Registration |                                                   |
| Applicant          |                                             |   | REHS | None                     |                                                   |
| Michael L. Allen   |                                             | √ |      |                          | State of Michigan                                 |
| Magaly Angeloni    |                                             |   |      | V                        |                                                   |
| Toni Bounds        |                                             |   |      | <b>√</b>                 |                                                   |
| David R. Burton    |                                             |   | √    |                          | State of Kentucky                                 |
| Cindy L. Christian |                                             |   |      | V                        |                                                   |
| Lorrie Clark       |                                             |   |      | √                        |                                                   |
| KC Ely             |                                             |   | V    |                          | Oklahoma State Department of Health               |
| Doug Farquhar      |                                             |   |      | V                        |                                                   |
| Holly Kay Feltner  |                                             |   |      | V                        |                                                   |
| Patricia Ferrao    |                                             |   |      | V                        |                                                   |
| Ronald Freeman     |                                             |   |      | V                        |                                                   |
| Brain C. Hobbs     |                                             | √ |      |                          | State of Wisconsin                                |
| Peter Isaksen      |                                             | √ |      |                          | Washington State Board of RS                      |
| Jefferson Ketchel  |                                             | V |      |                          | Washington State Board of Registered Sanitarians  |
| Nichole D. Lemin   |                                             | V |      |                          | State of Ohio Board of Sanitarian Registration    |
| James C. Mack      | √                                           |   |      |                          | Oregon Health Licensing Agency                    |
| Tracee Mayfield    |                                             | V |      |                          | Washington State Environmental Health Association |
| James P.           |                                             |   |      | V                        |                                                   |
| Mazurowski         |                                             |   |      |                          |                                                   |
| Monty Joe McGuffin |                                             | V |      |                          | Texas Department of Health                        |
| Allen R. McKay     |                                             |   | √    |                          | NEHA                                              |
| Richard Michelback | V                                           |   |      |                          | NEHA                                              |

|                     | Professional Registration |           |           |                                 |                                          |  |
|---------------------|---------------------------|-----------|-----------|---------------------------------|------------------------------------------|--|
|                     | REHS                      | RS        | RS/       | Other/ Locality of Registration |                                          |  |
| Applicant           |                           |           | REHS      | None                            |                                          |  |
|                     |                           |           | √ V       |                                 | State of Montana Board of                |  |
| Timothy J. Murphy   |                           |           | ,         |                                 | Sanitarians                              |  |
| Donald A.           |                           |           |           |                                 | NEHA                                     |  |
| Mydlowski           | ·                         |           |           |                                 |                                          |  |
| leff Niciota di     |                           |           | $\sqrt{}$ |                                 | State of Ohio Board of Sanitarian        |  |
| Jeff Neistadt       |                           |           |           |                                 | Registration                             |  |
| Aaron B. Otis       |                           | V         | 1         |                                 | State of Ohio                            |  |
| Jennifer L. Pinnow  |                           |           | √         |                                 | State of Montana/ NEHA                   |  |
| Down Drondi         |                           |           | $\sqrt{}$ |                                 | New Jersey Department of Health          |  |
| Dawn Prandi         |                           |           |           |                                 | and Senior Services                      |  |
| John C. Ramirez     | $\sqrt{}$                 |           |           |                                 | California Department of Health Services |  |
| Dhitinut            |                           |           |           |                                 | Services                                 |  |
| Ratnapradipa        |                           |           |           | $\sqrt{}$                       |                                          |  |
| Palak Raval-Nelson  |                           |           |           | √                               |                                          |  |
| Falak Naval-Nelsoli |                           |           |           | V                               | Commonwealth of Kentucky RS              |  |
| Matthew Rhodes      |                           | $\sqrt{}$ |           |                                 | Examining Committee                      |  |
| Michelle C.         |                           |           |           |                                 |                                          |  |
| Rosendahl           |                           |           | $\sqrt{}$ |                                 | NEHA                                     |  |
|                     |                           |           |           |                                 | North Carolina State Board of            |  |
| David M. Troutman   |                           | $\sqrt{}$ |           |                                 | Sanitarian                               |  |
| Robert Washam       |                           |           | √         |                                 | Florida/ NEHA                            |  |
|                     |                           |           |           |                                 | California Department of Health          |  |
| Thomas E. West      | √                         |           |           |                                 | Services                                 |  |
| Angela Wheeler      |                           |           | √         |                                 | State of Minnesota                       |  |
| Bryant J. Wilke     |                           |           | <b>V</b>  |                                 | State of Michigan/NEHA                   |  |
| Marlene Wilken      |                           |           |           | <b>√</b>                        |                                          |  |
| Janet D. Williams   |                           |           |           | V                               |                                          |  |
| TOTAL               | 5                         | 10        | 11        | 13                              | (n=39)                                   |  |

## SUMMARY OF EPHLI GRADUATES PROFESSIONAL REGISTRATION BY ORGANIZATION GRANTING REGISTRATION – COHORT II, 2007

| Organization | Number | Percentage |
|--------------|--------|------------|
| NEHA         | 4      | 10 %       |
| State        | 19     | 49 %       |
| NEHA/State   | 3      | 8 %        |
| None/Other   | 13     | 33 %       |
| Total        | 39     | 100 %      |