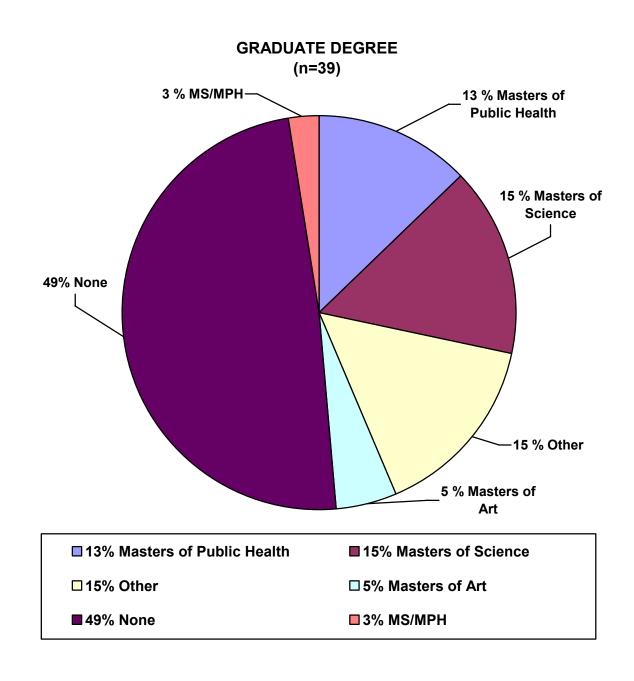

#### GRADUATE DEGREE OF ENVIRONMENTAL PUBLIC HEALTH LEADERSHIP INSTITUTE GRADUATES – COHORT II, 2007

| Applicant          | Graduate College              | Degree | Concentration                   |
|--------------------|-------------------------------|--------|---------------------------------|
| Michael L. Allen   |                               | None   |                                 |
| Magaly Angeloni    | Providence College            | MBA    | Management                      |
|                    | University of Tennessee;      | MPH    | Environmental Health;           |
| Toni Bounds        | University of South Carolina  | PhD    | Epidemiology                    |
| David R. Burton    |                               | None   |                                 |
| Cindy L. Christian | University of La Verne        | MPA    | Public Administration           |
|                    |                               | PhD,   | Business Administration; Public |
| Lorrie Clark       | Meharry Medical College       | MS     | Health                          |
| KC Ely             |                               | None   |                                 |
| Doug Farquhar      | University of Denver          | JD     | Environment                     |
| Holly Kay Feltner  | Imperial College              | MS     | Equine Exercise                 |
|                    |                               |        | Agricultural Science/Pest       |
| Patricia Ferrao    | Simon Fraser University       | MA     | Management/Chemical Ecology     |
| Ronald Freeman     | University of Central Florida | MPA    | Public Administration           |
| Brain C. Hobbs     |                               | None   |                                 |
| Peter Isaksen      |                               | None   |                                 |
| Jefferson Ketchel  |                               | None   |                                 |
| Nichole D. Lemin   | University of Findlay         | MS     | Environmental Health            |
| James C. Mack      | University of Illinois        | MA     | Public Administration           |
| Tracee Mayfield    |                               | None   |                                 |
| James P.           |                               |        |                                 |
| Mazurowski         |                               | None   |                                 |
| Monty Joe McGuffin |                               | None   |                                 |
| Allen R. McKay     |                               | None   |                                 |
| Richard Michelback |                               | None   |                                 |
|                    | Indiana State University;     | MS,    | Environmental Safety;           |
| Timothy J. Murphy  | The Ohio State University     | PhD    | Environmental Health            |
| Donald A.          | University of Colorado        | MPA    | Public Administration           |

| Applicant                   | Graduate College          | Degree | Concentration                  |
|-----------------------------|---------------------------|--------|--------------------------------|
| Mydlowski                   |                           |        |                                |
| Jeff Neistadt               | University of Findlay     | MS     | Environmental Health           |
|                             |                           |        | Environmental and Occupational |
| Aaron B. Otis               | Northwest Ohio Consortium | MPH    | Health                         |
| Jennifer L. Pinnow          |                           | None   |                                |
| Dawn Prandi                 |                           | None   |                                |
| John C. Ramirez             | Golden Gate University    | MPA    | Public Administration          |
|                             | University of Utah;       | MPH,   | Organizational Systems;        |
| Dhitinut                    | Mahidol University;       | MS,    | Environmental Health;          |
| Ratnapradipa                | University of Utah        | PhD    | Health Promotion               |
|                             | MCP – Hahnemann           |        | Environmental and Occupational |
|                             | University;               | MPH,   | Health;                        |
| Palak Raval-Nelson          | Drexel University         | PhD    | Environmental Health           |
| Matthew Rhodes              |                           | None   |                                |
| Michelle C.                 | Des Moines University     | MPH    | Public Health                  |
| Rosendahl                   |                           |        |                                |
|                             |                           |        |                                |
| David M. Troutman           |                           | None   |                                |
| Robert Washam               | University of Miami       | MPH    | Environmental Health           |
| Thomas E. West              |                           | None   |                                |
| Angela Wheeler              |                           | None   |                                |
| Bryant J. Wilke             |                           | None   |                                |
|                             | Montana State University; | MS,    | Clinical Nurse;                |
|                             | University of Nebraska at |        |                                |
| Marlene Wilken              | Lincoln                   | PhD    | Health Policy                  |
| Janet D. Williams           |                           | None   |                                |
| Percent MPH                 |                           | 12.8%  |                                |
| Percent MS                  |                           | 15.4%  |                                |
| Percent MA                  |                           | 5.1%   |                                |
| Percent MS/MPH              |                           | 2.6%   |                                |
| Percent Other               |                           | 15.4%  |                                |
| (MPA, MBA, JD) Percent None |                           | 48.7%  |                                |
|                             |                           |        |                                |

#### GRADUATE DEGREE OF ENVIRONMENTAL PUBLIC HEALTH LEADERSHIP INSTITUTE GRADUATES - COHORT II, 2007