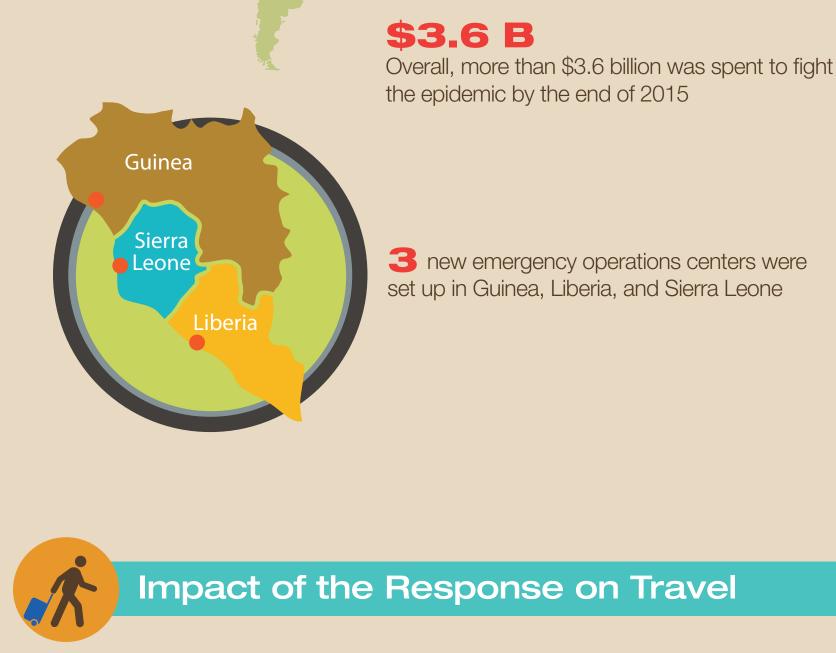

2015, threatening not only macroeconomic stability but also food security, human capital

\$2.2 billion in GDP was lost in Guinea, Liberia, and Sierra Leone in

20% 20%