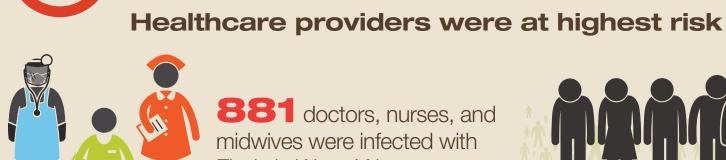

#### **881** doctors, nurses, and **513** died

Impact of Ebola on the Healthcare System

midwives were infected with Ebola in West Africa

delivery in Sierra Leone

because of Ebola

Hidden impact on health care