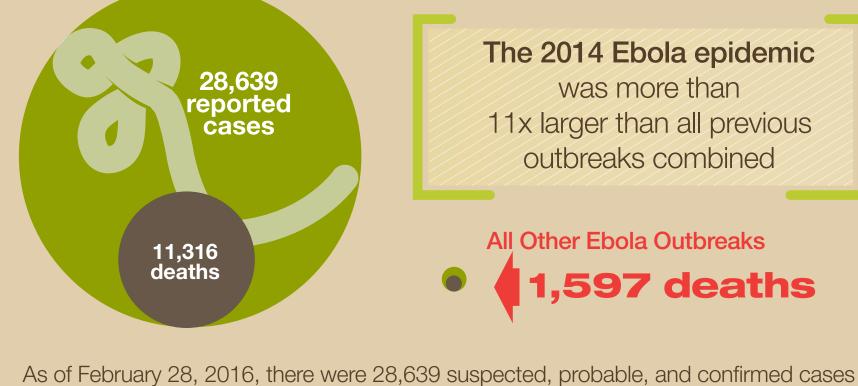

The 2014 Ebola epidemic was more than

11x larger than all previous outbreaks combined

All Other Ebola Outbreaks

,597 deaths

of Ebola and 11,316 deaths from Ebola during the 2014 epidemic in West Africa. In comparison, there were 2,427 reported cases and 1,597 deaths in all other known cases and outbreaks of Ebola combined.