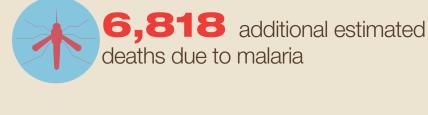

deaths due to HIV

1,091 additional estimated

2,714 additional estimated

deaths due to tuberculosis

to Ebola