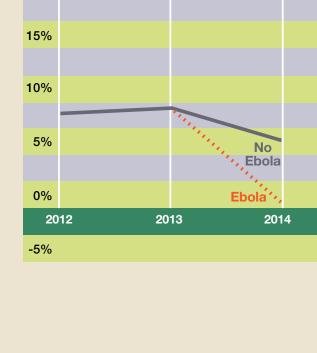

#### 50% Sierra Leone's private sector has lost half its work force.

development, and private sector growth. Estimated GDP growth based on World Bank 2014 projections **GDP GROWTH SIERRA LEONE GDP GROWTH LIBERIA GDP GROWTH GUINEA** 

2015, threatening not only macroeconomic stability but also food security, human capital

\$2.2 billion in GDP was lost in Guinea, Liberia, and Sierra Leone in

20% 20%