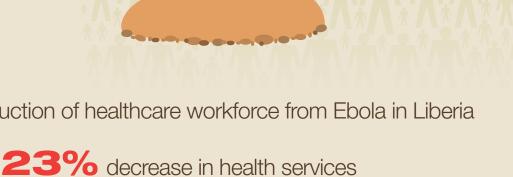

#### **881** doctors, nurses, and **513** died

Impact of Ebola on the Healthcare System

midwives were infected with Ebola in West Africa

delivery in Sierra Leone

because of Ebola

Hidden impact on health care