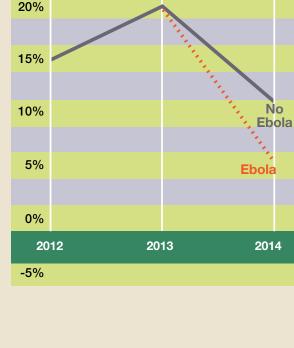

#### 50% Sierra Leone's private sector has lost half its work force.

development, and private sector growth. Estimated GDP growth based on World Bank 2014 projections **GDP GROWTH SIERRA LEONE GDP GROWTH LIBERIA GDP GROWTH GUINEA** 

2015, threatening not only macroeconomic stability but also food security, human capital

\$2.2 billion in GDP was lost in Guinea, Liberia, and Sierra Leone in

20% 20%