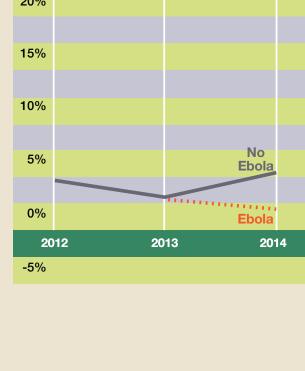

#### 50% Sierra Leone's private sector has lost half its work force.

development, and private sector growth. Estimated GDP growth based on World Bank 2014 projections **GDP GROWTH SIERRA LEONE GDP GROWTH LIBERIA GDP GROWTH GUINEA** 

2015, threatening not only macroeconomic stability but also food security, human capital

\$2.2 billion in GDP was lost in Guinea, Liberia, and Sierra Leone in

20% 20%