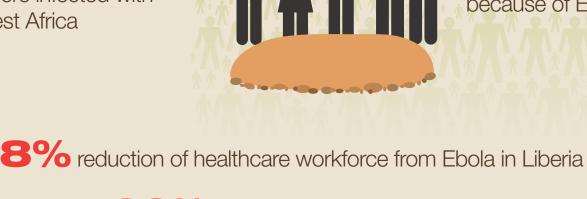

#### **881** doctors, nurses, and **513** died

Impact of Ebola on the Healthcare System

midwives were infected with Ebola in West Africa

delivery in Sierra Leone

because of Ebola

Hidden impact on health care