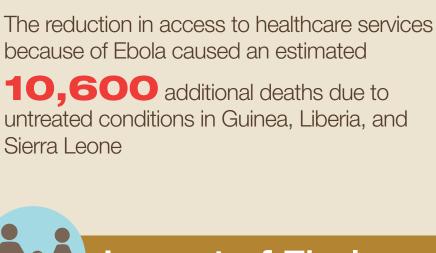

#### **881** doctors, nurses, and **513** died

Impact of Ebola on the Healthcare System

midwives were infected with Ebola in West Africa

delivery in Sierra Leone

because of Ebola

Hidden impact on health care

deaths due to HIV

1,091 additional estimated

2,714 additional estimated

deaths due to tuberculosis

to Ebola