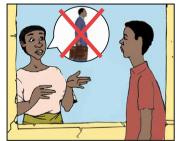

# If a loved one/family member is sick

Call 117 or offer to help them call

Let your loved one protect you by traveling alone in the ambulance

Tell them not to travel

Tell them not to put family or friends at risk for getting the disease