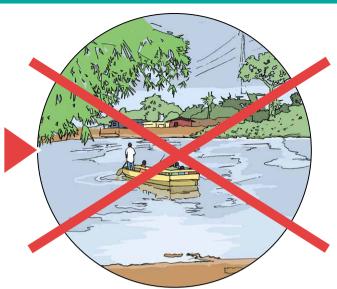

# If you are sick, call 117

Don't travel

Don't put your family or friends at risk for getting the disease