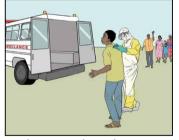

# If a loved one/family member is sick

Call 117 or offer to help them call

Let your loved one protect you by traveling alone in the ambulance

Tell them not to travel

Tell them not to put family or friends at risk for getting the disease