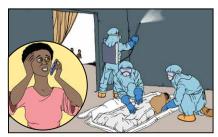

#### These are the symptoms of Ebola

Vomiting

If you have any of these symptoms, call 117.

# If you are sick, call 117

Don't travel

Don't put your family or friends at risk for getting the disease