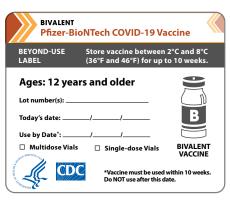

#### Pfizer-BioNTech COVID-19 Vaccine

**BEYOND-USE** LABEL

Store vaccine between 2°C and 8°C (36°F and 46°F) for up to 10 weeks.

#### Ages: 12 years and older

Lot number(s): \_\_\_\_\_ Today's date: \_\_\_\_\_/\_\_\_\_/\_\_\_\_\_

Use by Date\*: \_\_\_\_\_/\_\_\_\_/

☐ Multidose Vials

VACCINE

\*Vaccine must be used within 10 weeks. Do NOT use after this date.

### Ages: 12 years and older

Lot number(s): \_\_\_\_\_ Today's date: \_\_\_\_\_/\_\_\_\_/\_\_\_\_\_/

Use by Date\*: \_\_\_\_\_/\_\_\_\_/\_\_\_\_\_

☐ Multidose Vials

☐ Single-dose Vials

VACCINE

\*Vaccine must be used within 10 weeks. Do NOT use after this date.

## Ages: 12 years and older

Lot number(s): \_\_\_\_\_

Today's date: \_\_\_\_\_/\_\_\_\_/\_\_\_\_\_/\_\_\_\_\_ Use by Date\*: \_\_\_\_\_/\_\_\_\_/\_\_\_\_\_

☐ Multidose Vials

☐ Single-dose Vials

**BIVALENT** VACCINE

\*Vaccine must be used within 10 weeks. Do NOT use after this date.