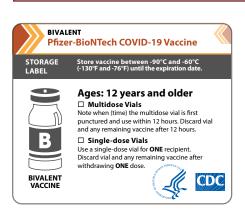

### Pfizer-BioNTech COVID-19 Vaccine

STORAGE LABEL

Store vaccine between -90°C and -60°C (-130°F and -76°F) until the expiration date.

## Ages: 12 years and older

#### ☐ Multidose Vials

Note when (time) the multidose vial is first punctured and use within 12 hours. Discard vial and any remaining vaccine after 12 hours.

#### ☐ Single-dose Vials

Use a single-dose vial for **ONE** recipient. Discard vial and any remaining vaccine after withdrawing **ONE** dose.