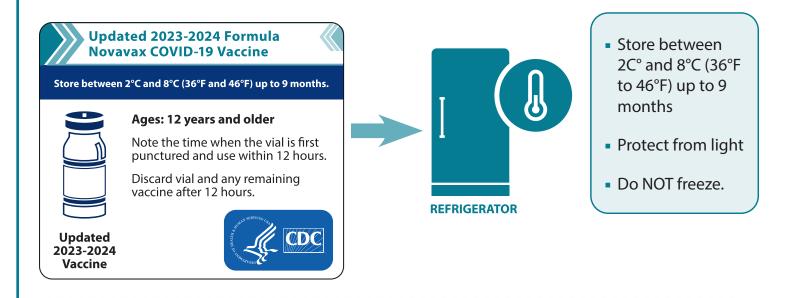

# Updated 2023-2024 Formula Novavax COVID-19 Vaccine

Store between 2°C and 8°C (36°F and 46°F) up to 9 months.

#### Ages: 12 years and older

Note the time when the vial is first punctured and use within 12 hours.

Discard vial and any remaining vaccine after 12 hours.

Updated 2023-2024 Vaccine

Updated 2023-2024 Formula Novavax COVID-19 Vaccine

Store between 2°C and 8°C (36°F and 46°F) up to 9 months.