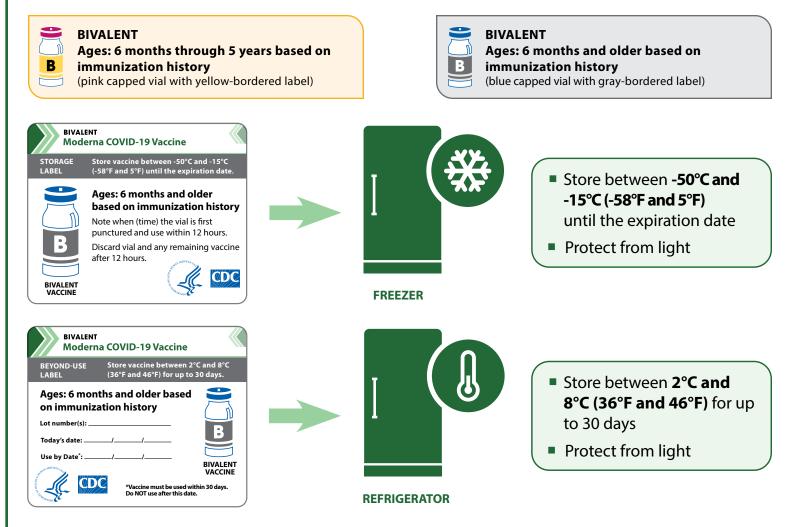

## BIVALENT Moderna COVID-19 Vaccine - Ages: 6 months through 5 years

| BIVALENT<br>Moderna COVID-19 Vaccine                                                                                                                                                                                                                         | BIVALENT<br>Moderna COVID-19 Vaccine                                                                                                                                                                                                                                                                     |
|--------------------------------------------------------------------------------------------------------------------------------------------------------------------------------------------------------------------------------------------------------------|----------------------------------------------------------------------------------------------------------------------------------------------------------------------------------------------------------------------------------------------------------------------------------------------------------|
| STORAGEStore vaccine between -50°C and -15°CLABEL(-58°F and 5°F) until the expiration date.                                                                                                                                                                  | STORAGEStore vaccine between -50°C and -15°CLABEL(-58°F and 5°F) until the expiration date.                                                                                                                                                                                                              |
| BivalentAges: 6 months through 5 years<br>based on immunization historyNote when (time) the vial is first<br>punctured and use within 8 hours.<br>Discard vial and any remaining vaccine<br>after 8 hours.It is vial contains<br>2 DOSES.<br>It is NOT a<br> | BivalentAges: 6 months through 5 years<br>based on immunization historyNote when (time) the vial is first<br>punctured and use within 8 hours.<br>Discard vial and any remaining vaccine<br>after 8 hours.This vial contains<br>2 DOSES.<br>It is NOT a<br>single-dose vial.Image: Contains<br>bivalence |
| BIVALENT<br>Moderna COVID-19 Vaccine                                                                                                                                                                                                                         | BIVALENT<br>Moderna COVID-19 Vaccine                                                                                                                                                                                                                                                                     |
| BEYOND-USEStore vaccine between 2°C and 8°CLABEL(36°F and 46°F) for up to 30 days.                                                                                                                                                                           | BEYOND-USEStore vaccine between 2°C and 8°CLABEL(36°F and 46°F) for up to 30 days.                                                                                                                                                                                                                       |
| Ages: 6 months through 5 years<br>based on immunization history<br>Lot number(s):                                                                                                                                                                            | Ages: 6 months through 5 years<br>based on immunization history<br>Lot number(s):<br>Today's date:/<br>Use by Date*:/<br>Use by Date*:/<br>Bivalent<br>VACCINE<br>Bivalent<br>VACCINE<br>*Vaccine must be used within 30 days.<br>Do NOT use after this date.                                            |
| BIVALENT<br>Moderna COVID-19 Vaccine                                                                                                                                                                                                                         | BIVALENT<br>Moderna COVID-19 Vaccine                                                                                                                                                                                                                                                                     |
| TRANSPORTUnpunctured vaccine vials may beLABELtransported for up to 12 cumulative hours.                                                                                                                                                                     | TRANSPORTUnpunctured vaccine vials may beLABELtransported for up to 12 cumulative hours.                                                                                                                                                                                                                 |
| Ages: 6 months through 5 years based on immunization history   Lot number(s):     Date   Time in transport   Time remaining   Name                                                                                                                           | Ages: 6 months through 5 years based on immunization history         Lot number(s):         Date         Time in transport         Time remaining         Name                                                                                                                                           |

| BIVALENT                                                                                                                                                                                                                                                                                                                                                                                                                                                                                                                                                                                                                                                                                                                                                                                                                                                                                                                                                                                                                                                                                                                                                                                                                                                                                                                                                                                                                                                                                                                                                                                                                                                                                                                                                                                                                                                                                                                                                                                                                                                                                             | BIVALENT                                                                                                                                                                                                                        |
|------------------------------------------------------------------------------------------------------------------------------------------------------------------------------------------------------------------------------------------------------------------------------------------------------------------------------------------------------------------------------------------------------------------------------------------------------------------------------------------------------------------------------------------------------------------------------------------------------------------------------------------------------------------------------------------------------------------------------------------------------------------------------------------------------------------------------------------------------------------------------------------------------------------------------------------------------------------------------------------------------------------------------------------------------------------------------------------------------------------------------------------------------------------------------------------------------------------------------------------------------------------------------------------------------------------------------------------------------------------------------------------------------------------------------------------------------------------------------------------------------------------------------------------------------------------------------------------------------------------------------------------------------------------------------------------------------------------------------------------------------------------------------------------------------------------------------------------------------------------------------------------------------------------------------------------------------------------------------------------------------------------------------------------------------------------------------------------------------|---------------------------------------------------------------------------------------------------------------------------------------------------------------------------------------------------------------------------------|
| Moderna COVID-19 Vaccine                                                                                                                                                                                                                                                                                                                                                                                                                                                                                                                                                                                                                                                                                                                                                                                                                                                                                                                                                                                                                                                                                                                                                                                                                                                                                                                                                                                                                                                                                                                                                                                                                                                                                                                                                                                                                                                                                                                                                                                                                                                                             | Moderna COVID-19 Vaccine                                                                                                                                                                                                        |
| STORAGE Store vaccine between -50°C and -15°C                                                                                                                                                                                                                                                                                                                                                                                                                                                                                                                                                                                                                                                                                                                                                                                                                                                                                                                                                                                                                                                                                                                                                                                                                                                                                                                                                                                                                                                                                                                                                                                                                                                                                                                                                                                                                                                                                                                                                                                                                                                        | STORAGE Store vaccine between -50°C and -15°C                                                                                                                                                                                   |
| LABEL (-58°F and 5°F) until the expiration date.                                                                                                                                                                                                                                                                                                                                                                                                                                                                                                                                                                                                                                                                                                                                                                                                                                                                                                                                                                                                                                                                                                                                                                                                                                                                                                                                                                                                                                                                                                                                                                                                                                                                                                                                                                                                                                                                                                                                                                                                                                                     | LABEL (-58°F and 5°F) until the expiration date.                                                                                                                                                                                |
| Ages: 6 months and older<br>based on immunization historyNote when (time) the vial is first<br>punctured and use within 12 hours.Discard vial and any remaining vaccine<br>after 12 hours.BIVALENT<br>VACCINE                                                                                                                                                                                                                                                                                                                                                                                                                                                                                                                                                                                                                                                                                                                                                                                                                                                                                                                                                                                                                                                                                                                                                                                                                                                                                                                                                                                                                                                                                                                                                                                                                                                                                                                                                                                                                                                                                        | Ages: 6 months and older<br>based on immunization historyNote when (time) the vial is first<br>punctured and use within 12 hours.Discard vial and any remaining vaccine<br>after 12 hours.BIVALENT<br>VACCINE                   |
| BIVALENT                                                                                                                                                                                                                                                                                                                                                                                                                                                                                                                                                                                                                                                                                                                                                                                                                                                                                                                                                                                                                                                                                                                                                                                                                                                                                                                                                                                                                                                                                                                                                                                                                                                                                                                                                                                                                                                                                                                                                                                                                                                                                             | BIVALENT                                                                                                                                                                                                                        |
| Moderna COVID-19 Vaccine                                                                                                                                                                                                                                                                                                                                                                                                                                                                                                                                                                                                                                                                                                                                                                                                                                                                                                                                                                                                                                                                                                                                                                                                                                                                                                                                                                                                                                                                                                                                                                                                                                                                                                                                                                                                                                                                                                                                                                                                                                                                             | Moderna COVID-19 Vaccine                                                                                                                                                                                                        |
| BEYOND-USE Store vaccine between 2°C and 8°C                                                                                                                                                                                                                                                                                                                                                                                                                                                                                                                                                                                                                                                                                                                                                                                                                                                                                                                                                                                                                                                                                                                                                                                                                                                                                                                                                                                                                                                                                                                                                                                                                                                                                                                                                                                                                                                                                                                                                                                                                                                         | BEYOND-USE Store vaccine between 2°C and 8°C                                                                                                                                                                                    |
| LABEL (36°F and 46°F) for up to 30 days.                                                                                                                                                                                                                                                                                                                                                                                                                                                                                                                                                                                                                                                                                                                                                                                                                                                                                                                                                                                                                                                                                                                                                                                                                                                                                                                                                                                                                                                                                                                                                                                                                                                                                                                                                                                                                                                                                                                                                                                                                                                             | LABEL (36°F and 46°F) for up to 30 days.                                                                                                                                                                                        |
| Ages: 6 months and older based on immunization history         Lot number(s):                                                                                                                                                                                                                                                                                                                                                                                                                                                                                                                                                                                                                                                                                                                                                                                                                                                                                                                                                                                                                                                                                                                                                                                                                                                                                                                                                                                                                                                                                                                                                                                                                                                                                                                                                                                                                                                                                                                                                                                                                        | Ages: 6 months and older based   on immunization history   Lot number(s):   Today's date:   /   Use by Date*:   /   Use by Date*:   /   Bivalent   Vaccine   Waccine must be used within 30 days.   Do NOT use after this date. |
| BIVALENT                                                                                                                                                                                                                                                                                                                                                                                                                                                                                                                                                                                                                                                                                                                                                                                                                                                                                                                                                                                                                                                                                                                                                                                                                                                                                                                                                                                                                                                                                                                                                                                                                                                                                                                                                                                                                                                                                                                                                                                                                                                                                             | BIVALENT                                                                                                                                                                                                                        |
| Moderna COVID-19 Vaccine                                                                                                                                                                                                                                                                                                                                                                                                                                                                                                                                                                                                                                                                                                                                                                                                                                                                                                                                                                                                                                                                                                                                                                                                                                                                                                                                                                                                                                                                                                                                                                                                                                                                                                                                                                                                                                                                                                                                                                                                                                                                             | Moderna COVID-19 Vaccine                                                                                                                                                                                                        |
| TRANSPORT Unpunctured vaccine vials may be                                                                                                                                                                                                                                                                                                                                                                                                                                                                                                                                                                                                                                                                                                                                                                                                                                                                                                                                                                                                                                                                                                                                                                                                                                                                                                                                                                                                                                                                                                                                                                                                                                                                                                                                                                                                                                                                                                                                                                                                                                                           | TRANSPORT Unpunctured vaccine vials may be                                                                                                                                                                                      |
| transported for up to 12 cumulative hours.                                                                                                                                                                                                                                                                                                                                                                                                                                                                                                                                                                                                                                                                                                                                                                                                                                                                                                                                                                                                                                                                                                                                                                                                                                                                                                                                                                                                                                                                                                                                                                                                                                                                                                                                                                                                                                                                                                                                                                                                                                                           | LABEL transported for up to 12 cumulative hours.                                                                                                                                                                                |
| Ages: 6 months and older based                                                                                                                                                                                                                                                                                                                                                                                                                                                                                                                                                                                                                                                                                                                                                                                                                                                                                                                                                                                                                                                                                                                                                                                                                                                                                                                                                                                                                                                                                                                                                                                                                                                                                                                                                                                                                                                                                                                                                                                                                                                                       | Ages: 6 months and older based                                                                                                                                                                                                  |
| on immunization history                                                                                                                                                                                                                                                                                                                                                                                                                                                                                                                                                                                                                                                                                                                                                                                                                                                                                                                                                                                                                                                                                                                                                                                                                                                                                                                                                                                                                                                                                                                                                                                                                                                                                                                                                                                                                                                                                                                                                                                                                                                                              | on immunization history                                                                                                                                                                                                         |
| Lot number(s):                                                                                                                                                                                                                                                                                                                                                                                                                                                                                                                                                                                                                                                                                                                                                                                                                                                                                                                                                                                                                                                                                                                                                                                                                                                                                                                                                                                                                                                                                                                                                                                                                                                                                                                                                                                                                                                                                                                                                                                                                                                                                       | Lot number(s):                                                                                                                                                                                                                  |
| Date     Image: Constraint of the second secon | Date       Time in<br>transport       Time<br>remaining       Name                                                                                                                                                              |