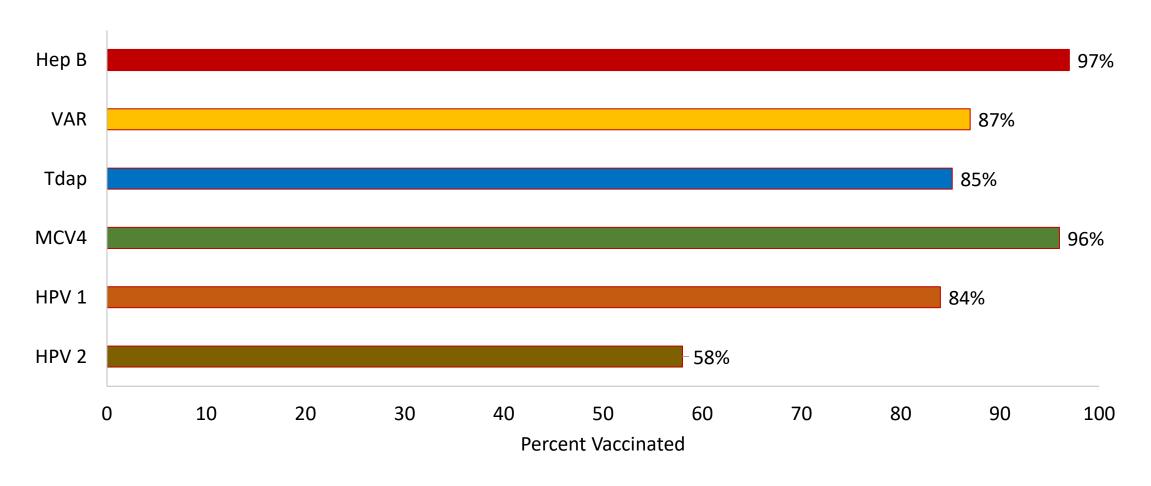

# Estimated vaccination coverage adolescents 13-17 years, Puerto Rico, 2019

Fuente: Registro de Inmunización de PR (PRIR), Programa de Vacunación, Departamento de Salud de PR