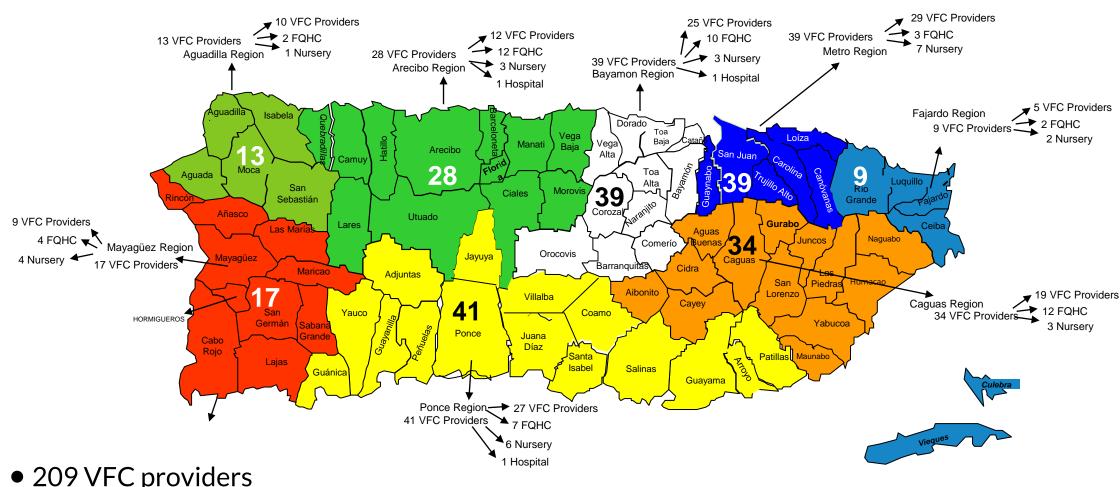

| 53           | 163    | 69     |         | 757     |
| DELEGATED AUTHORITY (DA)                        | 0            | 0      | 0      | 0       | 0       |
| DA DATA SOURCE COMMENTS                         |              |        |        | //      |         |
|                                                 |              |        |        |         |         |
| SUB-TOTAL VFC ELIGIBLE                          | 13,446       | 31,543 | 66,419 | 218,376 | 329,784 |
| NON VEC Every                                   | 13,933       | 25,830 | 64.404 | 267 106 | 274 272 |
| NON-VFC ELIGIBLE                                | 13,933       | 25,630 | 64,404 | 267,106 | 371,273 |

Children 7-18 years
VFC 45%
Medicaid 41%
Uninsured 4%
Private 55%



## Regions and VFC providers



- 209 VFC providers
- 296 Private providers



### **VFC Program**



A child is eligible for the VFC Program if he or she is younger than 19 years of age and is one of the following:

- ✓ Medicaid eligible
- **✓** Un-insured
- **✓** Under-insured
- ✓ American Indian or Alaska native

Uninsured and underinsured children are eligible to receive only at Federally Qualified Health Centers (FQHC) or Rural Health Clinics (RHC). An FQHC is a type of provider that meets certain criteria under Medicaid programs.

# PRDoH Immunization Program Mission and Vision Program SALUD



#### **Mission**

To prevent the development of vaccine preventable diseases through strategic implementation and intervention facilitating services in accordance with the vaccine schedule for children, adolescents and adu