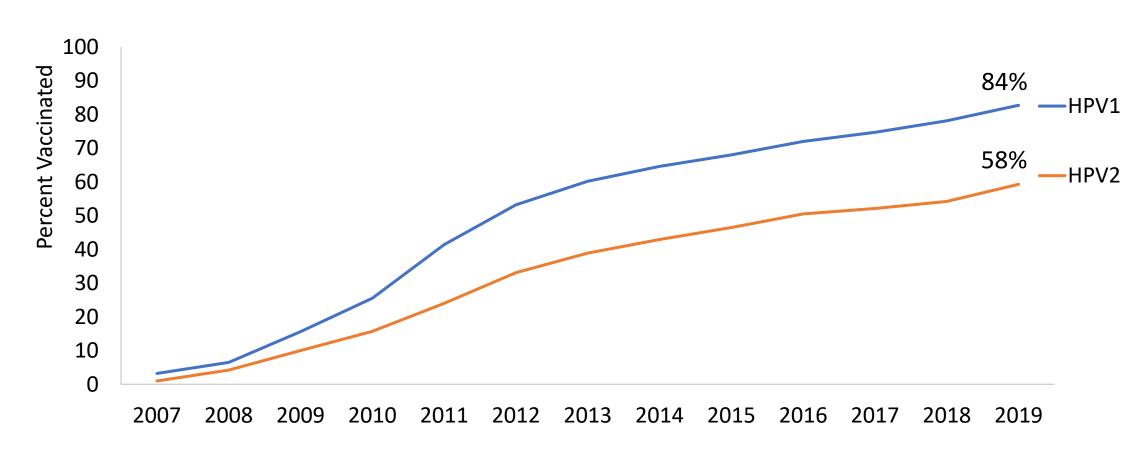

# Estimated coverage HPV vaccine adolescents 13-17 years, Puerto Rico, 2007-2019