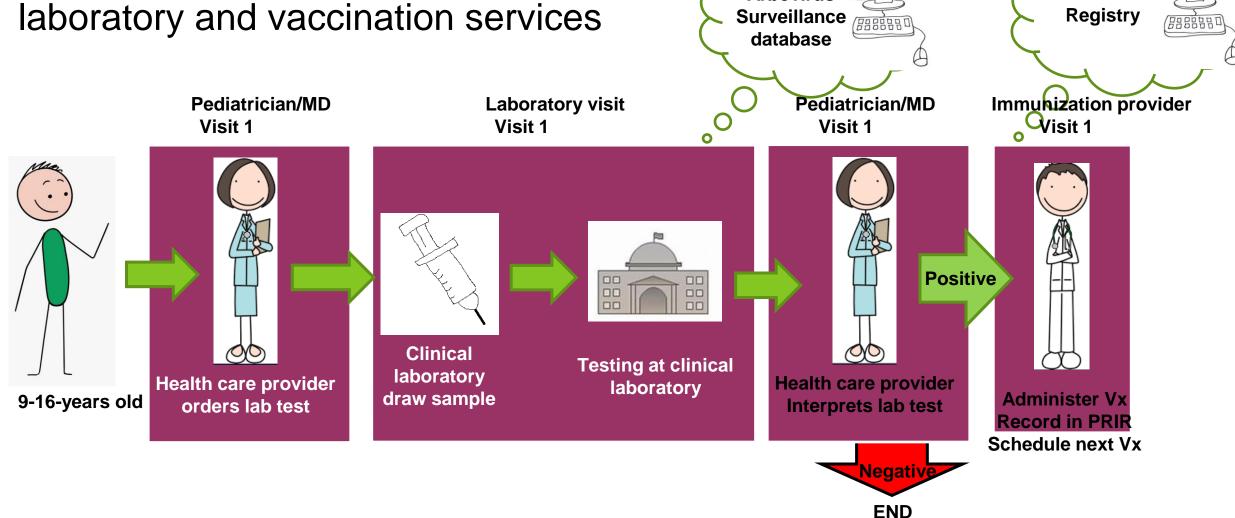

# Logistics of dengue vaccination in Puerto Rico

**Arbovirus** 

**Immunization** 

Scenario 1: Provider with onsite laboratory and vaccination services

# Pre-vaccination screening serologic testing

- Puerto Rico laboratories have experience using non-FDA approved tests under Clinical Laboratory Improvement Amendments (CLIA)
- The PR health department will consider providing specific guidance on the test approved locally for pre-vaccination
- After FDA approval pediatricians can apply for permission to run the test in their clinics
- Standing orders for dengue IgG pre-vaccination screening tests in immunization clinics will be considered
- Testing orders and results can be received online

## Arbovirus surveillance system

- Dengue testing is currently centralized
- Arbovirus surveillance system will be updated to receive reports from private laboratories
- Test results will be linked to data from the immunization registry