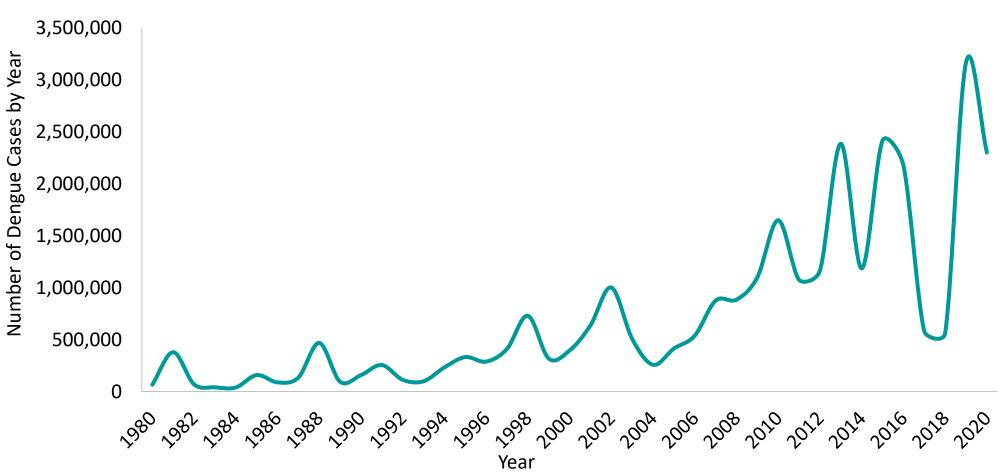

# Reported dengue cases in the Americas by year, 1980–2020

Source: Pan American Health Organization, PLISA Health Information Platform