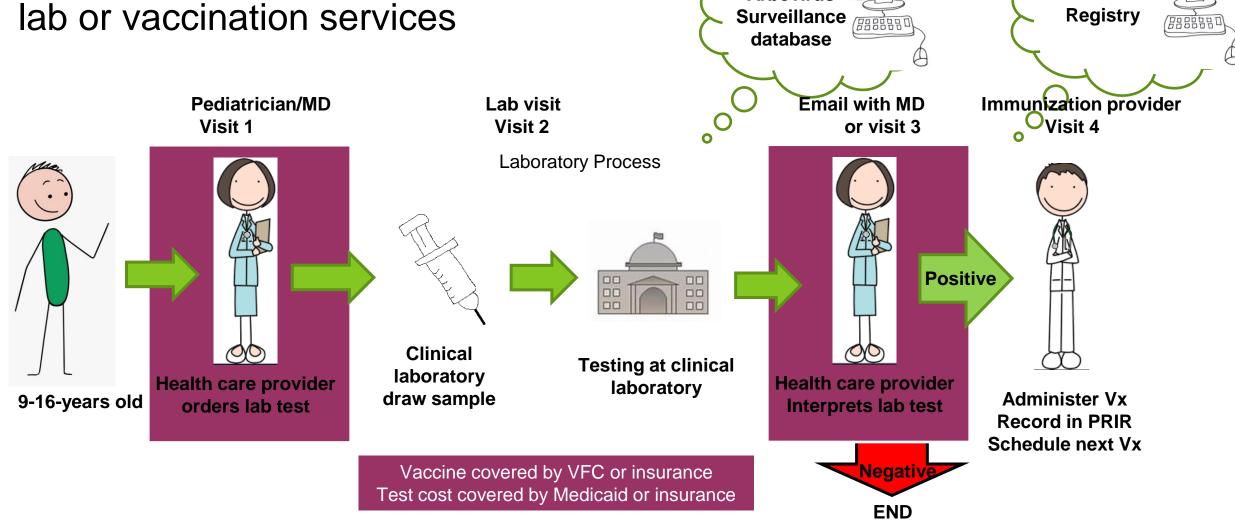

## Logistics of dengue vaccination in Puerto Rico

**Arbovirus** 

**Immunization** 

Scenario 2: Provider does not have lab or vaccination services

Pediatrician

Laboratory

Vaccination