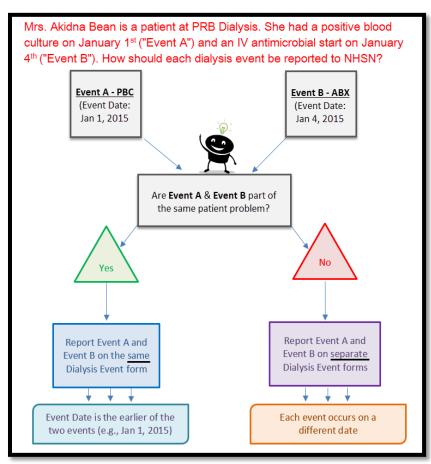

## News from the NHSN Help Desk Reporting Related Dialysis Events Together in NHSN

**Don't report more events than necessary!** If several dialysis events occurred on different dates but were related to the same patient problem, the events can be reported on a single dialysis event form. The flow chart below shows an example of how to report related events of different types to NHSN:

Per the Dialysis Event Surveillance Protocol...

"Multiple Dialysis Events: If multiple dialysis events occur together, as a part of the same patient problem, they should be reported on the same Dialysis Event form. For example, if a patient has a positive blood culture and begins IV antimicrobials, these two events would be recorded together on one form. When reporting multiple dialysis events together, the "date of event" is always the date that the first event occurred."

| Event Type                                            | Date of Event Criterion                           |
|-------------------------------------------------------|---------------------------------------------------|
| IV antimicrobial start                                | Date of first outpatient dose of an antimicrobial |
| Positive blood culture                                | Date of specimen collection                       |
| Pus, redness or increased swelling at vascular access | Date of onset                                     |
| Combination                                           | Earliest date of the three types                  |