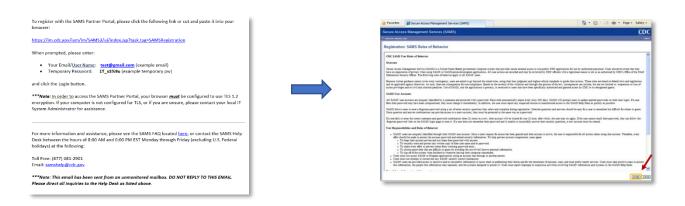

# Step 2: Register with Secure Access Management Services (SAMS) with SAMS-NO-REPLY (After NHSN receives your completed registration) and accept SAMS Rules of Behavior.