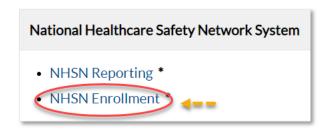

### **Step 4: Complete NHSN Enrollment**

## **Step 5: Complete NHSN Enrollment**