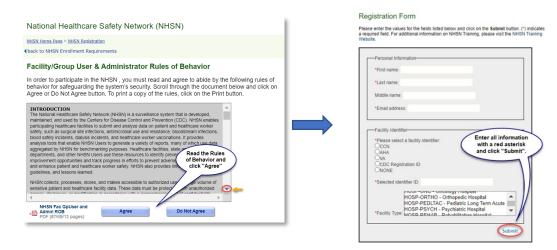

# Step 2: Register with Secure Access Management Services (SAMS) with SAMS-NO-REPLY (After NHSN receives your completed registration) and accept SAMS Rules of Behavior.