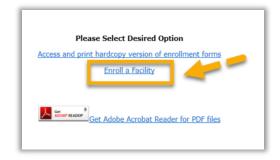

### **Step 4: Complete NHSN Enrollment**

## **Step 5: Complete NHSN Enrollment**