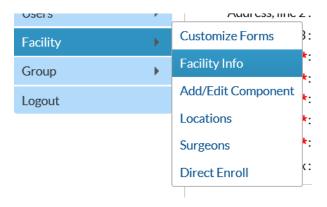

Additionally, once logged into the NHSN facility, the NHSN user can navigate to Facility and Facility Info:

To find the NHSN OrgID/ Facility ID at the top of the page: