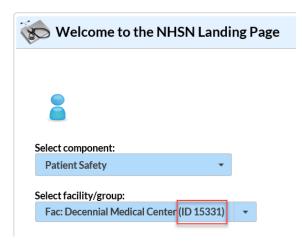

## How can I find the NHSN OrgID/Facility ID?

- Reach out to the infection prevention and control department at your facility. All facilities enrolled in NHSN will have at least one facility administrator or user with access to the NHSN application. The infection prevention personnel can likely provide the NHSN OrgID/ Facility ID.
  - If you are unable to identify a NHSN facility administrator or a user for the facility, please email
    NHSN@cdc.gov and provide the following information, and NHSN will identify that person for you:
    - Email subject line: "COVID Hospital Data NHSN Facility Identifier"
    - Facility name
    - Facility address (including zip code)
    - CCN (if applicable)
- If the NHSN facility administrator/user is uncertain of the NHSN OrgID/Facility ID, they can find it by logging into the NHSN application. Next to the facility name on the NHSN Landing Page, the NHSN OrgID/Facility ID will be noted in parenthesis (outlined in red below):