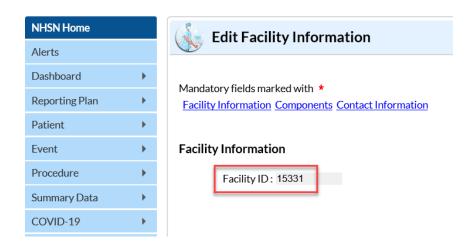

Additionally, once logged into the NHSN facility, the NHSN user can navigate to Facility and Facility Info:

To find the NHSN OrgID/ Facility ID at the top of the page: