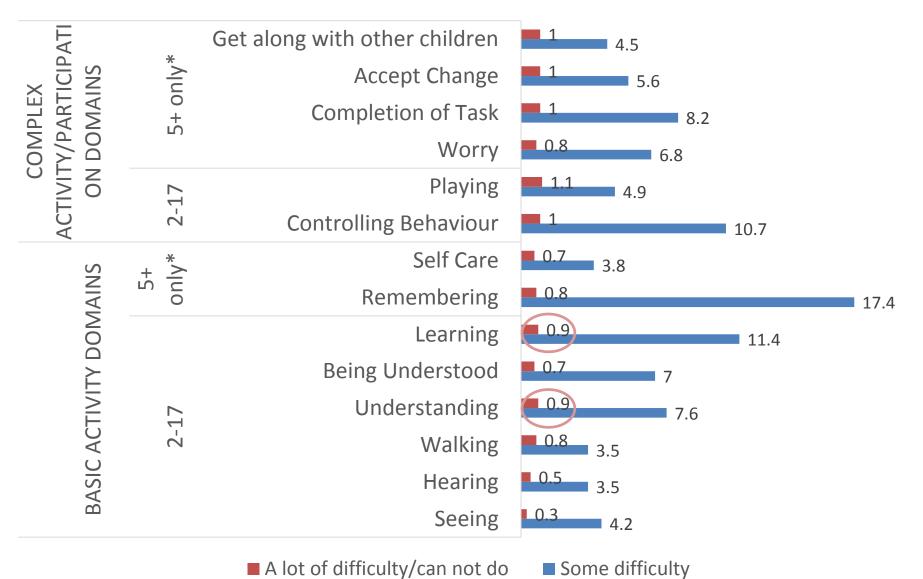

#### 5. Screening tools

- 1. WG/UNICEF and WG-ESF Self-Reported Screen (2+)\*
- 2. PHQ-9 Clinical Depression Screen (18+)
- RAAB Vision Screen (all ages)
- 4. WHO E&H Hearing Screen (all ages)
- 5. RAM Musculoskeletal Screen (all ages)

- Clinical examination, diagnosis and referral for all participants screening positive to any clinical screen
- Case/Control interviews for all participants screening positive to any screen aged
   5+

#### 5. Screening tools

- 1. WG/UNICEF and WG-ESF Self-Reported Screen (2+)\*
- 2. PHQ-9 Clinical Depression Screen (18+)
- 3. RAAB Vision Screen (all ages)
- 4. WHO E&H Hearing Screen (all ages)
- 5. RAM Musculoskeletal Screen (all ages)
- Clinical examination, diagnosis and referral for all participants screening positive to any clinical screen
- Case/Control interviews for all participants screening positive to any screen aged 5+

\*NB. Children 8-17 (unless unable to communicate) respondindependently (recorded)

| Charter no.                                                                                                                                                                                                                                                                                                                                                                                                                                                                                                                                                                                                                                                                                                                                                                                                                                                                                                                                                                                                                                                                                                                                                                                                                                                                                                                                                                                                                                                                                                                                                                                                                                                                                                                                                                                                                                                                                                                                                                                                                                                                                                                              | · 1         | 100                  |                     | 12 No.             | $\overline{}$ |
|------------------------------------------------------------------------------------------------------------------------------------------------------------------------------------------------------------------------------------------------------------------------------------------------------------------------------------------------------------------------------------------------------------------------------------------------------------------------------------------------------------------------------------------------------------------------------------------------------------------------------------------------------------------------------------------------------------------------------------------------------------------------------------------------------------------------------------------------------------------------------------------------------------------------------------------------------------------------------------------------------------------------------------------------------------------------------------------------------------------------------------------------------------------------------------------------------------------------------------------------------------------------------------------------------------------------------------------------------------------------------------------------------------------------------------------------------------------------------------------------------------------------------------------------------------------------------------------------------------------------------------------------------------------------------------------------------------------------------------------------------------------------------------------------------------------------------------------------------------------------------------------------------------------------------------------------------------------------------------------------------------------------------------------------------------------------------------------------------------------------------------------|-------------|----------------------|---------------------|--------------------|---------------|
| A Manager Gray Guestons for all pa                                                                                                                                                                                                                                                                                                                                                                                                                                                                                                                                                                                                                                                                                                                                                                                                                                                                                                                                                                                                                                                                                                                                                                                                                                                                                                                                                                                                                                                                                                                                                                                                                                                                                                                                                                                                                                                                                                                                                                                                                                                                                                       | TOGORD NO   | 0.00037              |                     |                    | _             |
| I am never gruing to and your during quantities about correct accepting architecture.  Pleases tolk are if you the exit understanding quantities, and I ask majors if                                                                                                                                                                                                                                                                                                                                                                                                                                                                                                                                                                                                                                                                                                                                                                                                                                                                                                                                                                                                                                                                                                                                                                                                                                                                                                                                                                                                                                                                                                                                                                                                                                                                                                                                                                                                                                                                                                                                                                    | -           | pre-rece             | any states          | -                  | -             |
| NAME TO REPORT OF THE PROPERTY AND A STATE OF THE PROPERTY OF            | nce toleran | nerve v              | ander, a s          | intent             |               |
| COMMUNICATION AND ADDRESS OF CONTROL SECTION 1975 (C. F.)                                                                                                                                                                                                                                                                                                                                                                                                                                                                                                                                                                                                                                                                                                                                                                                                                                                                                                                                                                                                                                                                                                                                                                                                                                                                                                                                                                                                                                                                                                                                                                                                                                                                                                                                                                                                                                                                                                                                                                                                                                                                                | No. 10 10   |                      |                     |                    |               |
|                                                                                                                                                                                                                                                                                                                                                                                                                                                                                                                                                                                                                                                                                                                                                                                                                                                                                                                                                                                                                                                                                                                                                                                                                                                                                                                                                                                                                                                                                                                                                                                                                                                                                                                                                                                                                                                                                                                                                                                                                                                                                                                                          | No ellinate | Same<br>palloudy     | And of<br>referency | Carried<br>decided | Desir<br>Name |
| promatoway ground<br>to the machine and Monte many, while enemy rocker ground?                                                                                                                                                                                                                                                                                                                                                                                                                                                                                                                                                                                                                                                                                                                                                                                                                                                                                                                                                                                                                                                                                                                                                                                                                                                                                                                                                                                                                                                                                                                                                                                                                                                                                                                                                                                                                                                                                                                                                                                                                                                           | 0 (4)       | 0.01                 | Oili                | Oin                | 0 jn          |
| promit does not need glasses? The (less charts) two difference?                                                                                                                                                                                                                                                                                                                                                                                                                                                                                                                                                                                                                                                                                                                                                                                                                                                                                                                                                                                                                                                                                                                                                                                                                                                                                                                                                                                                                                                                                                                                                                                                                                                                                                                                                                                                                                                                                                                                                                                                                                                                          | 0(0)        | 0.00                 | 0.37                |                    | 0 (0)         |
| Colleges aged 2.47 years<br>Dec Descriptor system of searing cost 1 Ves 10 Fg                                                                                                                                                                                                                                                                                                                                                                                                                                                                                                                                                                                                                                                                                                                                                                                                                                                                                                                                                                                                                                                                                                                                                                                                                                                                                                                                                                                                                                                                                                                                                                                                                                                                                                                                                                                                                                                                                                                                                                                                                                                            | pa = 10 pa  |                      |                     |                    |               |
|                                                                                                                                                                                                                                                                                                                                                                                                                                                                                                                                                                                                                                                                                                                                                                                                                                                                                                                                                                                                                                                                                                                                                                                                                                                                                                                                                                                                                                                                                                                                                                                                                                                                                                                                                                                                                                                                                                                                                                                                                                                                                                                                          | Northwell   | Daries<br>officially | A Sale of           | Carried            | Duri          |
| promitions charge and<br>he lines have been difficulty beauting when complicated beauting place?                                                                                                                                                                                                                                                                                                                                                                                                                                                                                                                                                                                                                                                                                                                                                                                                                                                                                                                                                                                                                                                                                                                                                                                                                                                                                                                                                                                                                                                                                                                                                                                                                                                                                                                                                                                                                                                                                                                                                                                                                                         | 6(6)        | 0.01                 | 0131                | 15141              | 0 (0)         |
| (Promise down tall from a fooding old)<br>Acclimate (name) town of Mindy America)                                                                                                                                                                                                                                                                                                                                                                                                                                                                                                                                                                                                                                                                                                                                                                                                                                                                                                                                                                                                                                                                                                                                                                                                                                                                                                                                                                                                                                                                                                                                                                                                                                                                                                                                                                                                                                                                                                                                                                                                                                                        | 0.00        | 0.00                 | 0131                | 0)41               | 0 (0)         |
|                                                                                                                                                                                                                                                                                                                                                                                                                                                                                                                                                                                                                                                                                                                                                                                                                                                                                                                                                                                                                                                                                                                                                                                                                                                                                                                                                                                                                                                                                                                                                                                                                                                                                                                                                                                                                                                                                                                                                                                                                                                                                                                                          | Nonethealty | Status<br>unbinable  | Alm of              | Carrel             | Court         |
| Children ages 2-17 years                                                                                                                                                                                                                                                                                                                                                                                                                                                                                                                                                                                                                                                                                                                                                                                                                                                                                                                                                                                                                                                                                                                                                                                                                                                                                                                                                                                                                                                                                                                                                                                                                                                                                                                                                                                                                                                                                                                                                                                                                                                                                                                 |             |                      |                     | -                  | _             |
| It compared with compact of the same upo, does the college of those waveling.                                                                                                                                                                                                                                                                                                                                                                                                                                                                                                                                                                                                                                                                                                                                                                                                                                                                                                                                                                                                                                                                                                                                                                                                                                                                                                                                                                                                                                                                                                                                                                                                                                                                                                                                                                                                                                                                                                                                                                                                                                                            | 0.01        | 9.03                 | 19190               | 0 (A)              | on            |
| CRASTIES agod 5: 10" years;<br>4: Compared with imposed of the same ago, more (mema) have effectly with self-<br>tions auch as Fedding or messing terrahecolors.                                                                                                                                                                                                                                                                                                                                                                                                                                                                                                                                                                                                                                                                                                                                                                                                                                                                                                                                                                                                                                                                                                                                                                                                                                                                                                                                                                                                                                                                                                                                                                                                                                                                                                                                                                                                                                                                                                                                                                         | 0.00        | 0.01                 | 2010                | 17541              | 016           |
| Children agent 2 of years                                                                                                                                                                                                                                                                                                                                                                                                                                                                                                                                                                                                                                                                                                                                                                                                                                                                                                                                                                                                                                                                                                                                                                                                                                                                                                                                                                                                                                                                                                                                                                                                                                                                                                                                                                                                                                                                                                                                                                                                                                                                                                                | 0.00        | 9.01                 | mm.                 | 10161              | 0.0           |
| hat Done (not of these of Mostly contention stay you?)  But the your have differently probabilishing what your cited inscribe?                                                                                                                                                                                                                                                                                                                                                                                                                                                                                                                                                                                                                                                                                                                                                                                                                                                                                                                                                                                                                                                                                                                                                                                                                                                                                                                                                                                                                                                                                                                                                                                                                                                                                                                                                                                                                                                                                                                                                                                                           | 0.00        | 0.01                 | 0.00                | 67.65              | 0.0           |
| Collection agend in IV years /<br>Collection agend in IV years /<br>Collection agend and ordered of the course age and unity proched shared benjungar<br>agent between these although conferencements after a monthly of<br>parts between these although conferencements after a monthly or<br>the conference of the c | 0.01        | *0                   | 79 (10              | 19161              | 200           |
| Reciproperations into the service of the service age and using productional temporary.  Association of the selection of the service age and using production to the contract of the service age.                                                                                                                                                                                                                                                                                                                                                                                                                                                                                                                                                                                                                                                                                                                                                                                                                                                                                                                                                                                                                                                                                                                                                                                                                                                                                                                                                                                                                                                                                                                                                                                                                                                                                                                                                                                                                                                                                                                                         | 0.00        | 0.00                 | One                 | Gies.              | 0 80          |
| CERTIFIED Rapid B-8 prints. As Companied with distance of the same lage, these Energy been difficulty learning. The carries of common colorists.                                                                                                                                                                                                                                                                                                                                                                                                                                                                                                                                                                                                                                                                                                                                                                                                                                                                                                                                                                                                                                                                                                                                                                                                                                                                                                                                                                                                                                                                                                                                                                                                                                                                                                                                                                                                                                                                                                                                                                                         | 0.00        | 0.00                 | 018                 | C (4)              | 0 20          |
| Ordinary aged 3.47 years. The come age inter-(name) tone officially bearing to discuss of the come age.                                                                                                                                                                                                                                                                                                                                                                                                                                                                                                                                                                                                                                                                                                                                                                                                                                                                                                                                                                                                                                                                                                                                                                                                                                                                                                                                                                                                                                                                                                                                                                                                                                                                                                                                                                                                                                                                                                                                                                                                                                  | 6.00        | 900                  | 10120               | 6 (A)              | 0.00          |
| CHARTER Aged 5-17 years<br>5 Compares also minimal of the same age, many (name) have differently<br>compared to the first first same ages, many (name) have differently                                                                                                                                                                                                                                                                                                                                                                                                                                                                                                                                                                                                                                                                                                                                                                                                                                                                                                                                                                                                                                                                                                                                                                                                                                                                                                                                                                                                                                                                                                                                                                                                                                                                                                                                                                                                                                                                                                                                                                  | 0(0)        | 0.00                 | OIR                 | 5141               | 0.00          |

### 3. Methods – Screening Protocol

- 5. Screening tools
  - 1. WG/UNICEF and WG-ESF Self-Reported Screen (2+)\*
  - 2. PHQ-9 Clinical Depression Screen (18+)
  - 3. RAAB Vision Screen (all ages)
  - 4. WHO E&H Hearing Screen (all ages)
  - 5. RAM Musculoskeletal Screen (all ages)
- Clinical examination, diagnosis and referral for all participants screening positive to any clinical screen
- Case/Control interviews for all participants screening positive to any screen aged 5+