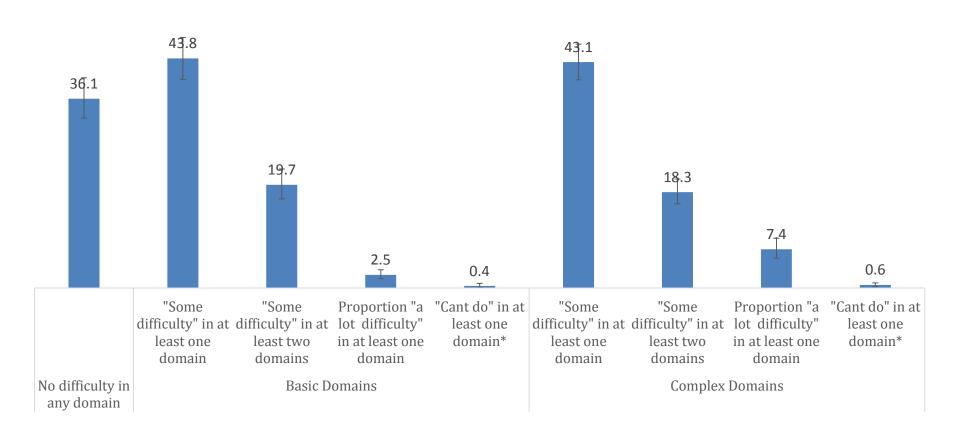

|            |          |  |  |
|                     | Male       | Female     | Total    | Male       | Total      |          |  |  |
|                     | n (%)      | n (%)      | n (100%) | n (%)      | n (%)      | n (100%) |  |  |
| 2 to 5              | 237 (46.9) | 268 (53.1) | 505      | 113 (48.5) | 120 (51.5) | 233      |  |  |
| 6 to 9              | 256 (51.3) | 243 (48.7) | 499      | 163 (53.8) | 140 (46.2) | 303      |  |  |
| 10 to 13            | 230 (51.7) | 215 (48.3) | 445      | 138 (50.5) | 135 (49.5) | 273      |  |  |
| 14 to 17            | 126 (47.7) | 138 (52.3) | 264      | 161 (55.1) | 131(44.9)  | 292      |  |  |
| Total               | 849 (49.6) | 864 (50.4) | 1,713    | 575 (52.2) | 526 (47.8) | 1,101    |  |  |



#### Overall endorsement - Cameroon





#### Overall endorsement - India















#### 4. Proportion Endorsing Each Domain - Cameroon





#### 4. Proportion Endorsing Each Domain - Cameroon





#### 4. Proportion Endorsing Each Domain - Cameroon



























### 4. India – Single question vs. WG





### 4. Relationship to clinical screens - Cameroon





### 4. Relationship to clinical screens - Cameroon





## 4. Relationship to clinical screens - India





### 4. Relationship to clinical screens - India





### 4. Summary of Field Test



#### Almost 3000 children screened

- 63.9% of children in Cameroon and 34.9% of children in India endorsed at least one domain with at least "some difficulty"
- Much smaller percentage endorsing at least one domain with at least "a lot or can not do" – 8.9% Came