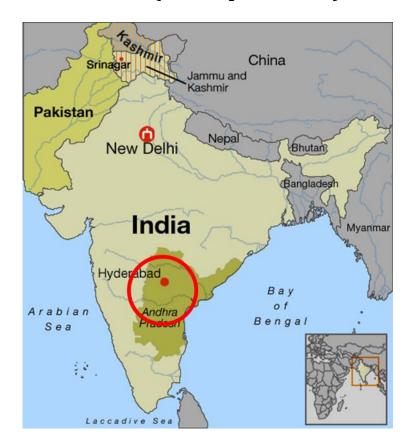

# Cameroon: North West Region (July-Sept 2013)

India: Mubabnager, Andra Pradesh (Feb-April 2014)