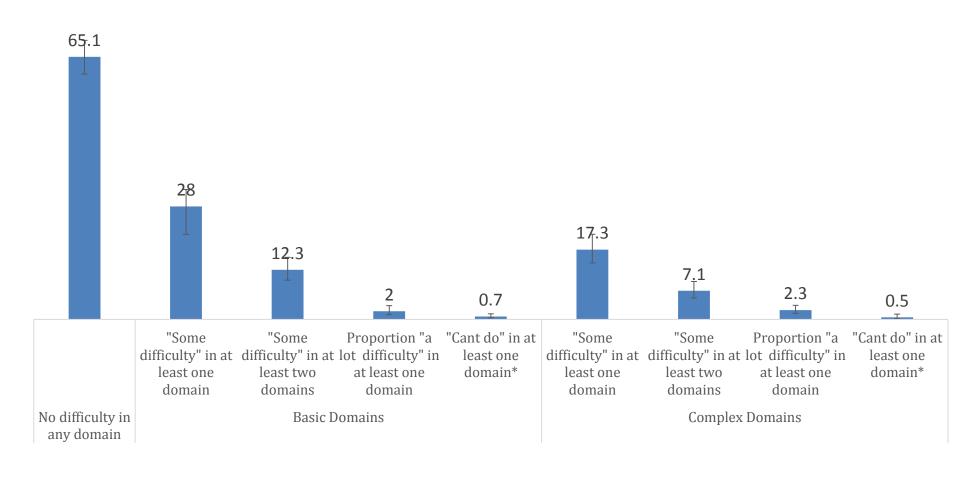

| Male       | Female     | Total    | Male       | Total      |          |  |  |
|                     | n (%)      | n (%)      | n (100%) | n (%)      | n (%)      | n (100%) |  |  |
| 2 to 5              | 237 (46.9) | 268 (53.1) | 505      | 113 (48.5) | 120 (51.5) | 233      |  |  |
| 6 to 9              | 256 (51.3) | 243 (48.7) | 499      | 163 (53.8) | 140 (46.2) | 303      |  |  |
| 10 to 13            | 230 (51.7) | 215 (48.3) | 445      | 138 (50.5) | 135 (49.5) | 273      |  |  |
| 14 to 17            | 126 (47.7) | 138 (52.3) | 264      | 161 (55.1) | 131(44.9)  | 292      |  |  |
| Total               | 849 (49.6) | 864 (50.4) | 1,713    | 575 (52.2) | 526 (47.8) | 1,101    |  |  |



#### Overall endorsement - Cameroon





#### Overall endorsement - India















#### 4. Proportion Endorsing Each Domain - Cameroon





#### 4. Proportion Endorsing Each Domain - Cameroon





#### 4. Proportion Endorsing Each Domain - Cameroon



























### 4. India – Single question vs. WG





### 4. Relationship to clinical screens - Cameroon





### 4. Relationship to clinical screens - Cameroon





## 4. Relationship to clinical screens - India





### 4. Relationship to clinical screens - India





### 4. Summary of Field Test



#### Almost 3000 children screened

- 63.9% of children in Cameroon and 34.9% of children in India endorsed at least one domain with at least "some difficulty"
- Much smaller percentage endorsing at least one domain with at least "a lot or can not do" – 8.9% Cameroon and 3.5% India
- Similar proporti