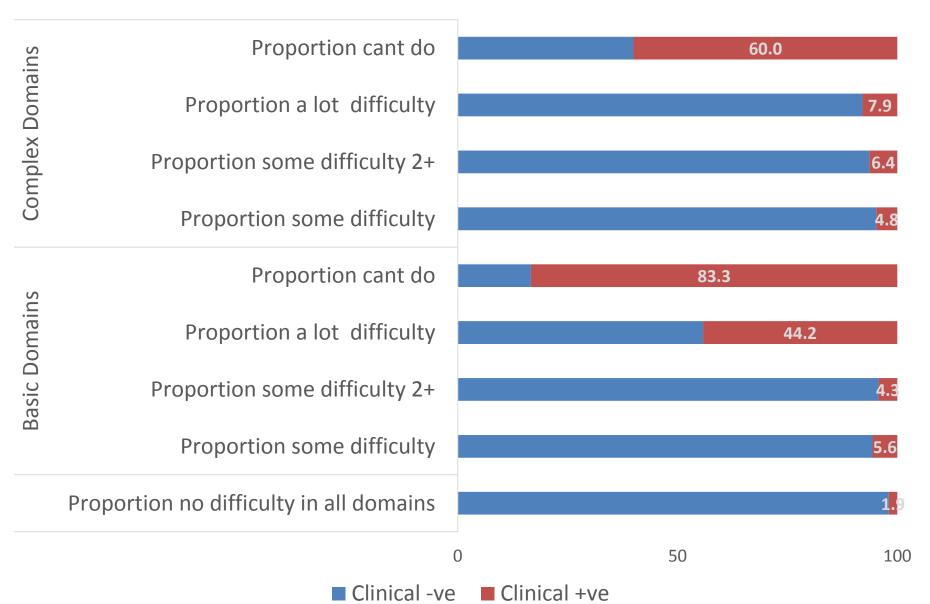

|
| 6 to 9              | 256 (51.3) | 243 (48.7) | 499      | 163 (53.8) | 140 (46.2) | 303      |  |  |
| 10 to 13            | 230 (51.7) | 215 (48.3) | 445      | 138 (50.5) | 135 (49.5) | 273      |  |  |
| 14 to 17            | 126 (47.7) | 138 (52.3) | 264      | 161 (55.1) | 131(44.9)  | 292      |  |  |
| Total               | 849 (49.6) | 864 (50.4) | 1,713    | 575 (52.2) | 526 (47.8) | 1,101    |  |  |



#### Overall endorsement - Cameroon





#### Overall endorsement - India















#### 4. Proportion Endorsing Each Domain - Cameroon





#### 4. Proportion Endorsing Each Domain - Cameroon





#### 4. Proportion Endorsing Each Domain - Cameroon



























### 4. India – Single question vs. WG





### 4. Relationship to clinical screens - Cameroon





### 4. Relationship to clinical screens - Cameroon





## 4. Relationship to clinical screens - India





### 4. Relationship to clinical screens - India





### 4. Summary of Field Test



#### Almost 3000 children screened

- 63.9% of children in Cameroon and 34.9% of children in India endorsed at least one domain with at least "some difficulty"
- Much smaller percentage endorsing at least one domain with at least "a lot or can not do" – 8.9% Cameroon and 3.5% India
- Similar proportions endorsing basic domains in both countries; higher proportion endorsing complex domains in Cameroon

### 4. Summary of Field Test



- Reasonable relationship with clinical tools (but small sample) – more false negatives than false positives vs. clinical criteria
- Draft module seen as best available