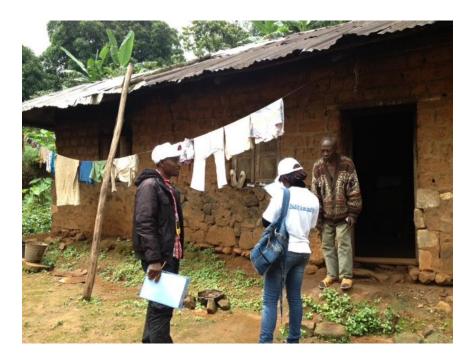

### 3. Methods – Study Settings

# Cameroon: North West Region (July-Sept 2013)

India: Mubabnager, Andra Pradesh (Feb-April 2014)

### 3. Methods – Screening Protocol