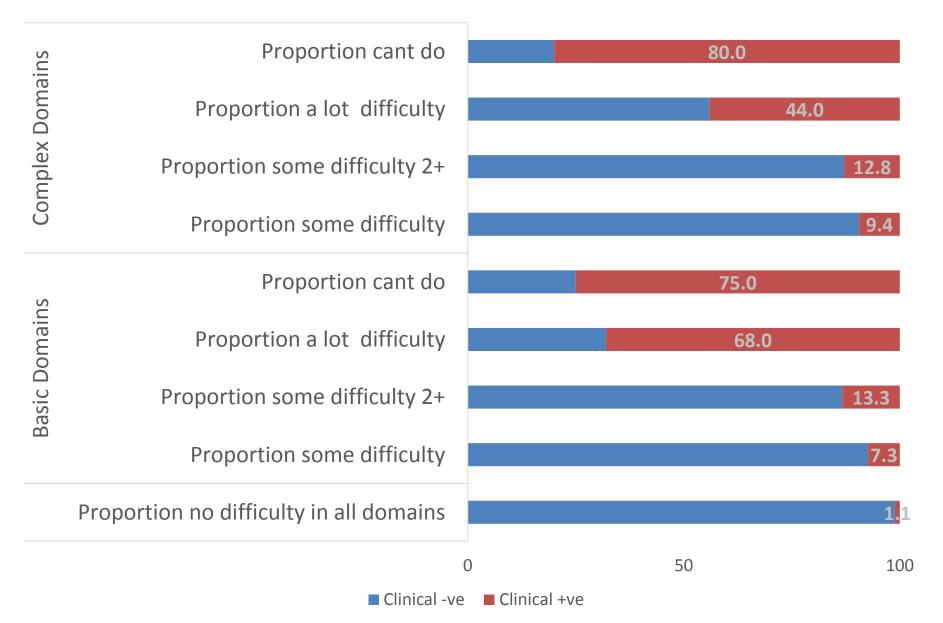

10 to 13            | 230 (51.7) | 215 (48.3) | 445      | 138 (50.5) | 135 (49.5) | 273      |  |  |
| 14 to 17            | 126 (47.7) | 138 (52.3) | 264      | 161 (55.1) | 131(44.9)  | 292      |  |  |
| Total               | 849 (49.6) | 864 (50.4) | 1,713    | 575 (52.2) | 526 (47.8) | 1,101    |  |  |



#### Overall endorsement - Cameroon





#### Overall endorsement - India















#### 4. Proportion Endorsing Each Domain - Cameroon





#### 4. Proportion Endorsing Each Domain - Cameroon





#### 4. Proportion Endorsing Each Domain - Cameroon



























### 4. India – Single question vs. WG





### 4. Relationship to clinical screens - Cameroon





### 4. Relationship to clinical screens - Cameroon





## 4. Relationship to clinical screens - India





### 4. Relationship to clinical screens - India





### 4. Summary of Field Test



#### Almost 3000 children screened

- 63.9% of children in Cameroon and 34.9% of children in India endorsed at least one domain with at least "some difficulty"
- Much smaller percentage endorsing at least one domain with at least "a lot or can not do" – 8.9% Cameroon and 3.5% India
- Similar proportions endorsing basic domains in both countries; higher proportion endorsing complex domains in Cameroon

### 4. Summary of Field Test



- Reasonable relationship with clinical tools (but small sample) – more false negatives than false positives vs. clinical criteria
- Draft module seen as best available during review but since updated - results as field test
- No strong significant pairwise relationships betw