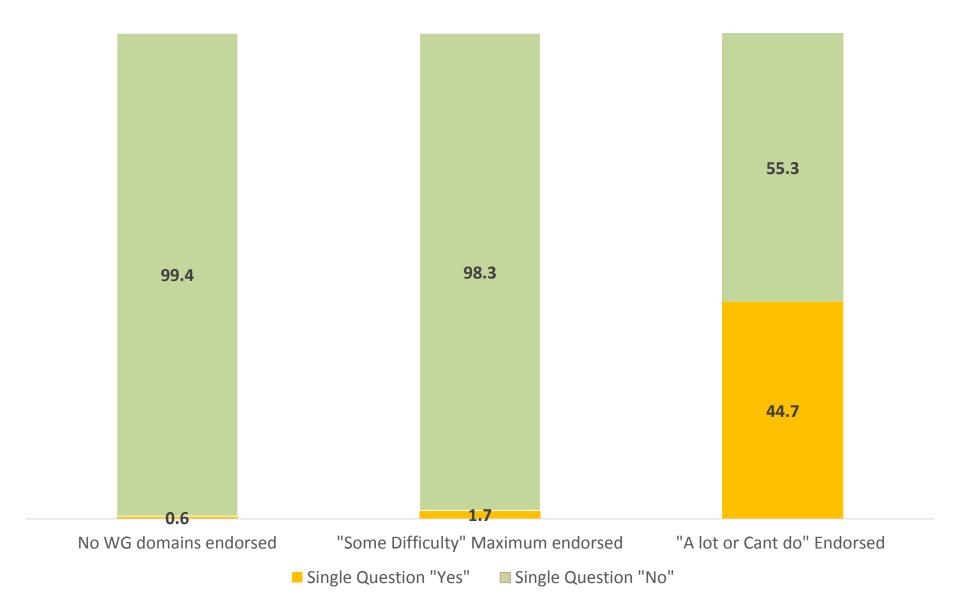

) | 505      | 113 (48.5) | 120 (51.5) | 233      |  |  |
| 6 to 9              | 256 (51.3) | 243 (48.7) | 499      | 163 (53.8) | 140 (46.2) | 303      |  |  |
| 10 to 13            | 230 (51.7) | 215 (48.3) | 445      | 138 (50.5) | 135 (49.5) | 273      |  |  |
| 14 to 17            | 126 (47.7) | 138 (52.3) | 264      | 161 (55.1) | 131(44.9)  | 292      |  |  |
| Total               | 849 (49.6) | 864 (50.4) | 1,713    | 575 (52.2) | 526 (47.8) | 1,101    |  |  |



#### Overall endorsement - Cameroon





#### Overall endorsement - India















#### 4. Proportion Endorsing Each Domain - Cameroon





#### 4. Proportion Endorsing Each Domain - Cameroon





#### 4. Proportion Endorsing Each Domain - Cameroon



























### 4. India – Single question vs. WG





### 4. Relationship to clinical screens - Cameroon





### 4. Relationship to clinical screens - Cameroon





## 4. Relationship to clinical screens - India





### 4. Relationship to clinical screens - India





### 4. Summary of Field Test



#### Almost 3000 children screened

- 63.9% of children in Cameroon and 34.9% of children in India endorsed at least one domain with at least "some difficulty"
- Much smaller percentage endorsing at least one domain with at least "a lot or can not do" – 8.9% Cameroon and 3.5% India
- Similar proportions endorsing basic domains in both countries; higher proportion endorsing complex domains in Cameroon

### 4. Summary of Field Test



- Reasonable relationship with clinical tools (but small sample) – more false negatives than false positives vs.