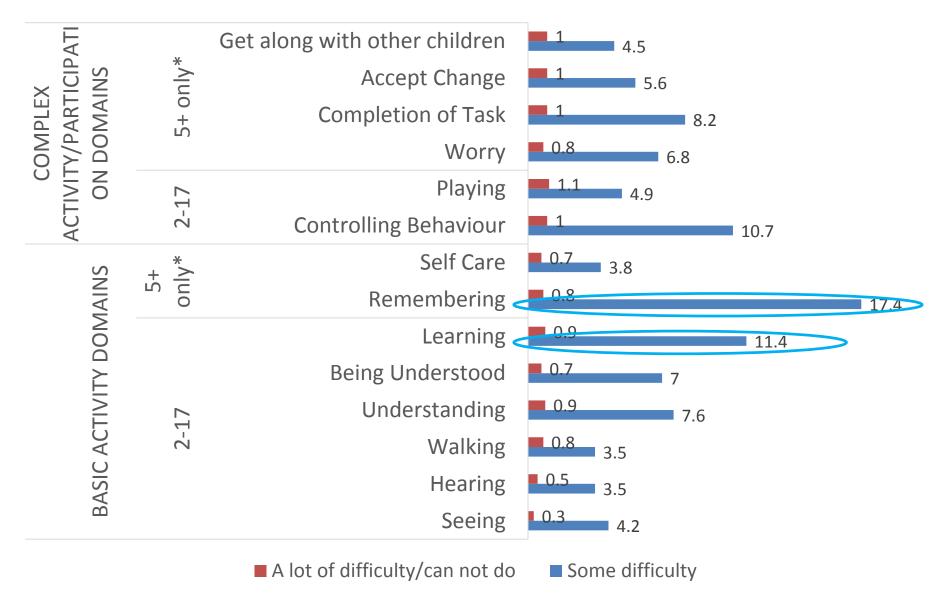

\*NB. Children 8-17 (unless unable to communicate) respondindependently (recorded)

| Charter no.                                                                                                                                                                                                                                                                                                                                                                                                                                                                                                                                                                                                                                                                                                                                                                                                                                                                                                                                                                                                                                                                                                                                                                                                                                                                                                                                                                                                                                                                                                                                                                                                                                                                                                                                                                                                                                                                                                                                                                                                                                                                                                                              | · 1         | 100                  |                     | 12 No.             | $\overline{}$ |
|------------------------------------------------------------------------------------------------------------------------------------------------------------------------------------------------------------------------------------------------------------------------------------------------------------------------------------------------------------------------------------------------------------------------------------------------------------------------------------------------------------------------------------------------------------------------------------------------------------------------------------------------------------------------------------------------------------------------------------------------------------------------------------------------------------------------------------------------------------------------------------------------------------------------------------------------------------------------------------------------------------------------------------------------------------------------------------------------------------------------------------------------------------------------------------------------------------------------------------------------------------------------------------------------------------------------------------------------------------------------------------------------------------------------------------------------------------------------------------------------------------------------------------------------------------------------------------------------------------------------------------------------------------------------------------------------------------------------------------------------------------------------------------------------------------------------------------------------------------------------------------------------------------------------------------------------------------------------------------------------------------------------------------------------------------------------------------------------------------------------------------------|-------------|----------------------|---------------------|--------------------|---------------|
| A Manager Gray Guestons for all pa                                                                                                                                                                                                                                                                                                                                                                                                                                                                                                                                                                                                                                                                                                                                                                                                                                                                                                                                                                                                                                                                                                                                                                                                                                                                                                                                                                                                                                                                                                                                                                                                                                                                                                                                                                                                                                                                                                                                                                                                                                                                                                       | TOGORD NO   | 0.00037              |                     |                    | _             |
| I am never gruing to and your during quantities about correct accepting architecture.  Pleases tolk are if you the exit understanding quantities, and I ask majors if                                                                                                                                                                                                                                                                                                                                                                                                                                                                                                                                                                                                                                                                                                                                                                                                                                                                                                                                                                                                                                                                                                                                                                                                                                                                                                                                                                                                                                                                                                                                                                                                                                                                                                                                                                                                                                                                                                                                                                    | -           | pre-rece             | any states          | -                  | -             |
| NAME TO REPORT OF THE PROPERTY AND A STATE OF THE PROPERTY OF            | nce toleran | nerve v              | ander, a s          | intent             |               |
| COMMUNICATION AND ADDRESS OF CONTROL SECTION 1975 (C. F.)                                                                                                                                                                                                                                                                                                                                                                                                                                                                                                                                                                                                                                                                                                                                                                                                                                                                                                                                                                                                                                                                                                                                                                                                                                                                                                                                                                                                                                                                                                                                                                                                                                                                                                                                                                                                                                                                                                                                                                                                                                                                                | No. 10 10   |                      |                     |                    |               |
|                                                                                                                                                                                                                                                                                                                                                                                                                                                                                                                                                                                                                                                                                                                                                                                                                                                                                                                                                                                                                                                                                                                                                                                                                                                                                                                                                                                                                                                                                                                                                                                                                                                                                                                                                                                                                                                                                                                                                                                                                                                                                                                                          | No ellinate | Same<br>palloudy     | And of<br>referency | Carried<br>decided | Desir<br>Name |
| promatoway ground<br>to the machine and Monte many, while enemy rocker ground?                                                                                                                                                                                                                                                                                                                                                                                                                                                                                                                                                                                                                                                                                                                                                                                                                                                                                                                                                                                                                                                                                                                                                                                                                                                                                                                                                                                                                                                                                                                                                                                                                                                                                                                                                                                                                                                                                                                                                                                                                                                           | 0 (4)       | 0.01                 | Oili                | Oin                | 0 jn          |
| promit does not need glasses? The (less charts) two difference?                                                                                                                                                                                                                                                                                                                                                                                                                                                                                                                                                                                                                                                                                                                                                                                                                                                                                                                                                                                                                                                                                                                                                                                                                                                                                                                                                                                                                                                                                                                                                                                                                                                                                                                                                                                                                                                                                                                                                                                                                                                                          | 0(0)        | 0.00                 | 0.37                |                    | 0 (0)         |
| Colleges aged 2.47 years<br>Dec Descriptor system of searing cost 1 Ves 10 Fg                                                                                                                                                                                                                                                                                                                                                                                                                                                                                                                                                                                                                                                                                                                                                                                                                                                                                                                                                                                                                                                                                                                                                                                                                                                                                                                                                                                                                                                                                                                                                                                                                                                                                                                                                                                                                                                                                                                                                                                                                                                            | pa = 10 pa  |                      |                     |                    |               |
|                                                                                                                                                                                                                                                                                                                                                                                                                                                                                                                                                                                                                                                                                                                                                                                                                                                                                                                                                                                                                                                                                                                                                                                                                                                                                                                                                                                                                                                                                                                                                                                                                                                                                                                                                                                                                                                                                                                                                                                                                                                                                                                                          | Northwell   | Daries<br>officially | A Sale of           | Carried            | Duri          |
| promitions charge and<br>he lines have been difficulty beauting when complicated beauting place?                                                                                                                                                                                                                                                                                                                                                                                                                                                                                                                                                                                                                                                                                                                                                                                                                                                                                                                                                                                                                                                                                                                                                                                                                                                                                                                                                                                                                                                                                                                                                                                                                                                                                                                                                                                                                                                                                                                                                                                                                                         | 6(6)        | 0.01                 | 0131                | 15141              | 0 (0)         |
| (Promise down tall from a fooding old)<br>Acclimate (name) town of Mindy America)                                                                                                                                                                                                                                                                                                                                                                                                                                                                                                                                                                                                                                                                                                                                                                                                                                                                                                                                                                                                                                                                                                                                                                                                                                                                                                                                                                                                                                                                                                                                                                                                                                                                                                                                                                                                                                                                                                                                                                                                                                                        | 0.00        | 0.00                 | 0131                | 0)41               | 0 (0)         |
|                                                                                                                                                                                                                                                                                                                                                                                                                                                                                                                                                                                                                                                                                                                                                                                                                                                                                                                                                                                                                                                                                                                                                                                                                                                                                                                                                                                                                                                                                                                                                                                                                                                                                                                                                                                                                                                                                                                                                                                                                                                                                                                                          | Nonethealty | Status<br>unbinable  | Alm of              | Carrel             | Court         |
| Children ages 2-17 years                                                                                                                                                                                                                                                                                                                                                                                                                                                                                                                                                                                                                                                                                                                                                                                                                                                                                                                                                                                                                                                                                                                                                                                                                                                                                                                                                                                                                                                                                                                                                                                                                                                                                                                                                                                                                                                                                                                                                                                                                                                                                                                 |             |                      |                     | -                  | _             |
| It compared with compact of the same upo, does the college of those waveling.                                                                                                                                                                                                                                                                                                                                                                                                                                                                                                                                                                                                                                                                                                                                                                                                                                                                                                                                                                                                                                                                                                                                                                                                                                                                                                                                                                                                                                                                                                                                                                                                                                                                                                                                                                                                                                                                                                                                                                                                                                                            | 0.01        | 9.03                 | 19190               | 0 (A)              | on            |
| CRASTIES agod 5: 10" years;<br>4: Compared with imposed of the same ago, more (mema) have effectly with self-<br>tions auch as Fedding or messing terrahecolors.                                                                                                                                                                                                                                                                                                                                                                                                                                                                                                                                                                                                                                                                                                                                                                                                                                                                                                                                                                                                                                                                                                                                                                                                                                                                                                                                                                                                                                                                                                                                                                                                                                                                                                                                                                                                                                                                                                                                                                         | 0.00        | 0.01                 | 2010                | 17541              | 016           |
| Children agent 2 of years                                                                                                                                                                                                                                                                                                                                                                                                                                                                                                                                                                                                                                                                                                                                                                                                                                                                                                                                                                                                                                                                                                                                                                                                                                                                                                                                                                                                                                                                                                                                                                                                                                                                                                                                                                                                                                                                                                                                                                                                                                                                                                                | 0.00        | 9.01                 | mm.                 | 10161              | 0.0           |
| hat Done (not of these of Mostly contention stay you?)  But the your have differently probabilishing what your cited inscribe?                                                                                                                                                                                                                                                                                                                                                                                                                                                                                                                                                                                                                                                                                                                                                                                                                                                                                                                                                                                                                                                                                                                                                                                                                                                                                                                                                                                                                                                                                                                                                                                                                                                                                                                                                                                                                                                                                                                                                                                                           | 0.00        | 0.01                 | 0.00                | 67.65              | 0.0           |
| Collection agend in IV years /<br>Collection agend in IV years /<br>Collection agend and ordered of the course age and unity proched shared benjungar<br>agent between these although conferencements after a monthly of<br>parts between these although conferencements after a monthly or<br>the conference of the c | 0.01        | *0                   | 79 (10              | 19161              | 200           |
| Reciproperations into the service of the service age and using productional temporary.  Association of the selection of the service age and using production to the contract of the service age.                                                                                                                                                                                                                                                                                                                                                                                                                                                                                                                                                                                                                                                                                                                                                                                                                                                                                                                                                                                                                                                                                                                                                                                                                                                                                                                                                                                                                                                                                                                                                                                                                                                                                                                                                                                                                                                                                                                                         | 0.00        | 0.00                 | One                 | Gies.              | 0 80          |
| CERTIFIED Rapid B-8 prints. As Companied with distance of the same lage, these Energy been difficulty learning. The carries of common colorists.                                                                                                                                                                                                                                                                                                                                                                                                                                                                                                                                                                                                                                                                                                                                                                                                                                                                                                                                                                                                                                                                                                                                                                                                                                                                                                                                                                                                                                                                                                                                                                                                                                                                                                                                                                                                                                                                                                                                                                                         | 0.00        | 0.00                 | 018                 | C (4)              | 0 20          |
| Ordinary aged 3.47 years. The come age inter-(name) tone officially bearing to discuss of the come age.                                                                                                                                                                                                                                                                                                                                                                                                                                                                                                                                                                                                                                                                                                                                                                                                                                                                                                                                                                                                                                                                                                                                                                                                                                                                                                                                                                                                                                                                                                                                                                                                                                                                                                                                                                                                                                                                                                                                                                                                                                  | 6.00        | 900                  | 10120               | 6 (A)              | 0.00          |
| CHARTER Aged 5-17 years<br>5 Compares also minimal of the same age, many (name) have differently<br>compared to the first first same ages, many (name) have differently                                                                                                                                                                                                                                                                                                                                                                                                                                                                                                                                                                                                                                                                                                                                                                                                                                                                                                                                                                                                                                                                                                                                                                                                                                                                                                                                                                                                                                                                                                                                                                                                                                                                                                                                                                                                                                                                                                                                                                  | 0(0)        | 0.00                 | OIR                 | 5141               | 0.00          |