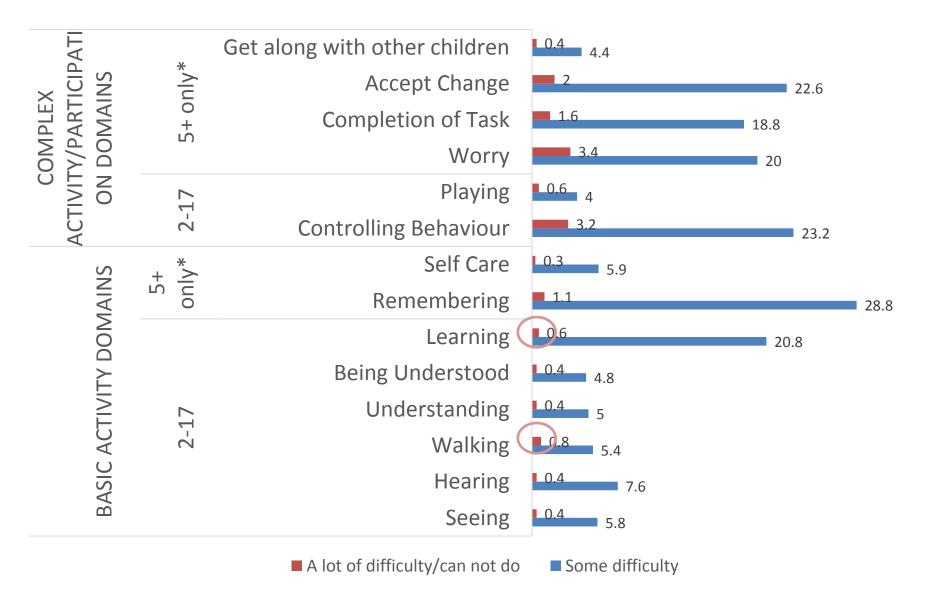

| Male       | Female     | Total    | Male       | Total      |          |  |  |
|                     | n (%)      | n (%)      | n (100%) | n (%)      | n (%)      | n (100%) |  |  |
| 2 to 5              | 237 (46.9) | 268 (53.1) | 505      | 113 (48.5) | 120 (51.5) | 233      |  |  |
| 6 to 9              | 256 (51.3) | 243 (48.7) | 499      | 163 (53.8) | 140 (46.2) | 303      |  |  |
| 10 to 13            | 230 (51.7) | 215 (48.3) | 445      | 138 (50.5) | 135 (49.5) | 273      |  |  |
| 14 to 17            | 126 (47.7) | 138 (52.3) | 264      | 161 (55.1) | 131(44.9)  | 292      |  |  |
| Total               | 849 (49.6) | 864 (50.4) | 1,713    | 575 (52.2) | 526 (47.8) | 1,101    |  |  |



#### Overall endorsement - Cameroon





#### Overall endorsement - India















#### 4. Proportion Endorsing Each Domain - Cameroon





#### 4. Proportion Endorsing Each Domain - Cameroon





#### 4. Proportion Endorsing Each Domain - Cameroon



























### 4. India – Single question vs. WG





### 4. Relationship to clinical screens - Cameroon





### 4. Relationship to clinical screens - Cameroon





## 4. Relationship to clinical screens - India





### 4. Relationship to clinical screens - India





### 4. Summary of Field Test



#### Almost 3000 children screened

- 63.9% of children in Cameroon and 34.9% of children in India endorsed at least one domain with at least "some difficulty"
- Much smaller percentage endorsing at least one domain with at least "a lot or can not do" – 8.9% Cameroon and 3.5% India
- Similar proportions endorsin