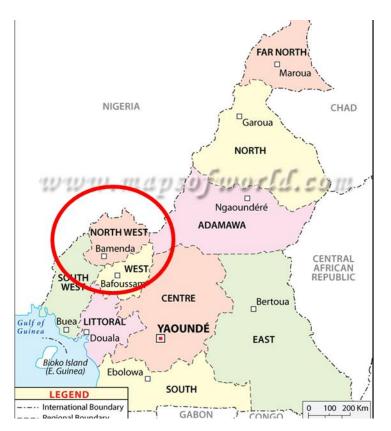

# Cameroon: North West Region (July-Sept 2013)

India: Mubabnager, Andra Pradesh (Feb-April 2014)