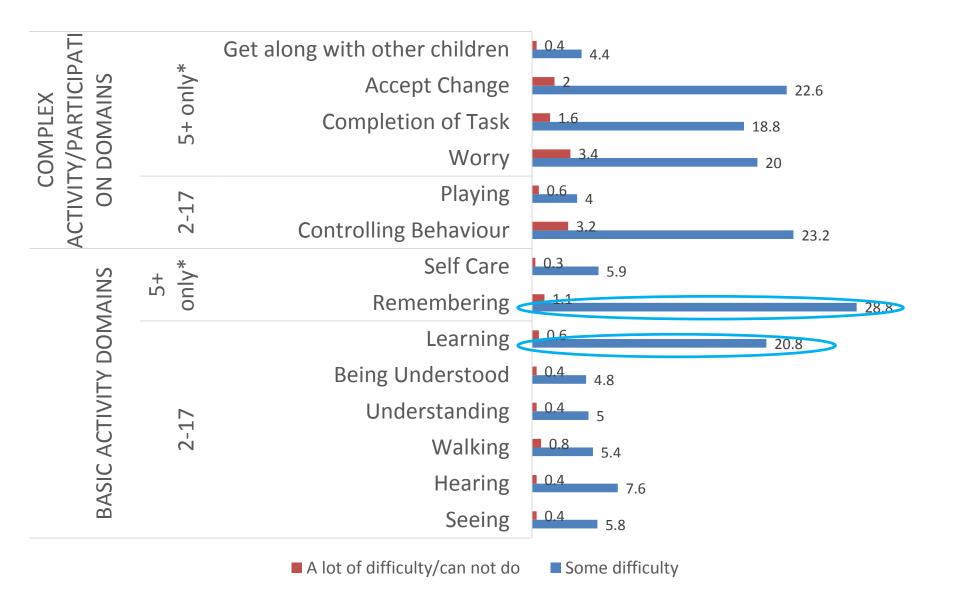

otal      |          |  |  |
|                     | n (%)      | n (%)      | n (100%) | n (%)      | n (%)      | n (100%) |  |  |
| 2 to 5              | 237 (46.9) | 268 (53.1) | 505      | 113 (48.5) | 120 (51.5) | 233      |  |  |
| 6 to 9              | 256 (51.3) | 243 (48.7) | 499      | 163 (53.8) | 140 (46.2) | 303      |  |  |
| 10 to 13            | 230 (51.7) | 215 (48.3) | 445      | 138 (50.5) | 135 (49.5) | 273      |  |  |
| 14 to 17            | 126 (47.7) | 138 (52.3) | 264      | 161 (55.1) | 131(44.9)  | 292      |  |  |
| Total               | 849 (49.6) | 864 (50.4) | 1,713    | 575 (52.2) | 526 (47.8) | 1,101    |  |  |



#### Overall endorsement - Cameroon





#### Overall endorsement - India















#### 4. Proportion Endorsing Each Domain - Cameroon





#### 4. Proportion Endorsing Each Domain - Cameroon





#### 4. Proportion Endorsing Each Domain - Cameroon



























### 4. India – Single question vs. WG





### 4. Relationship to clinical screens - Cameroon





### 4. Relationship to clinical screens - Cameroon





## 4. Relationship to clinical screens - India





### 4. Relationship to clinical screens - India





### 4. Summary of Field Test



#### Almost 3000 children screened

- 63.9% of children in Cameroon and 34.9% of children in India endorsed at least one domain with at least "some difficulty"
- Much smaller percentage endorsing at least one domain with at least "a lot or can not do" – 8.9% Cameroon and 3.5% India
- Similar proportions endorsing basic domains in both countries; higher proportion endo