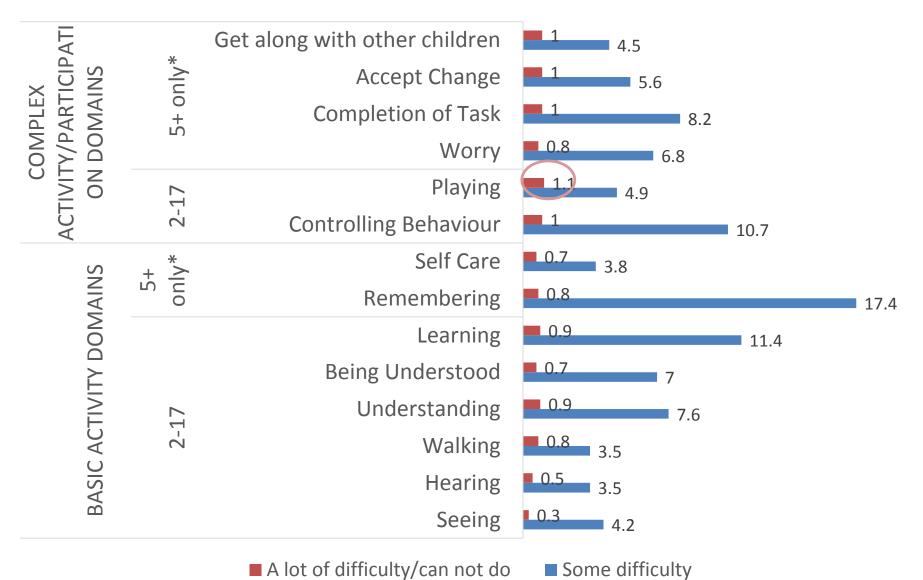

\*NB. Children 8-17 (unless unable to communicate) respondindependently (recorded)

| Charter no.                                                                                                                                                                                                                                                                                                                                                                                                                                                                                                                                                                                                                                                                                                                                                                                                                                                                                                                                                                                                                                                                                                                                                                                                                                                                                                                                                                                                                                                                                                                                                                                                                                                                                                                                                                                                                                                                                                                                                                                                                                                                                                                              | · 1         | 100                  |                     | 12 No.             | $\overline{}$ |
|------------------------------------------------------------------------------------------------------------------------------------------------------------------------------------------------------------------------------------------------------------------------------------------------------------------------------------------------------------------------------------------------------------------------------------------------------------------------------------------------------------------------------------------------------------------------------------------------------------------------------------------------------------------------------------------------------------------------------------------------------------------------------------------------------------------------------------------------------------------------------------------------------------------------------------------------------------------------------------------------------------------------------------------------------------------------------------------------------------------------------------------------------------------------------------------------------------------------------------------------------------------------------------------------------------------------------------------------------------------------------------------------------------------------------------------------------------------------------------------------------------------------------------------------------------------------------------------------------------------------------------------------------------------------------------------------------------------------------------------------------------------------------------------------------------------------------------------------------------------------------------------------------------------------------------------------------------------------------------------------------------------------------------------------------------------------------------------------------------------------------------------|-------------|----------------------|---------------------|--------------------|---------------|
| A Manager Gray Guestons for all pa                                                                                                                                                                                                                                                                                                                                                                                                                                                                                                                                                                                                                                                                                                                                                                                                                                                                                                                                                                                                                                                                                                                                                                                                                                                                                                                                                                                                                                                                                                                                                                                                                                                                                                                                                                                                                                                                                                                                                                                                                                                                                                       | TOGORD NO   | 0.00037              |                     |                    | _             |
| I am never gruing to and your during quantities about correct accepting architecture.  Pleases tolk are if you the exit understanding quantities, and I ask majors if                                                                                                                                                                                                                                                                                                                                                                                                                                                                                                                                                                                                                                                                                                                                                                                                                                                                                                                                                                                                                                                                                                                                                                                                                                                                                                                                                                                                                                                                                                                                                                                                                                                                                                                                                                                                                                                                                                                                                                    | -           | pre-rece             | any states          | -                  | -             |
| NAME TO REPORT OF THE PROPERTY AND A STATE OF THE PROPERTY OF            | nce toleran | nerve v              | ander, a s          | intent             |               |
| COMMUNICATION AND ADDRESS OF CONTROL SECTION 1975 (C. F.)                                                                                                                                                                                                                                                                                                                                                                                                                                                                                                                                                                                                                                                                                                                                                                                                                                                                                                                                                                                                                                                                                                                                                                                                                                                                                                                                                                                                                                                                                                                                                                                                                                                                                                                                                                                                                                                                                                                                                                                                                                                                                | No. 10 10   |                      |                     |                    |               |
|                                                                                                                                                                                                                                                                                                                                                                                                                                                                                                                                                                                                                                                                                                                                                                                                                                                                                                                                                                                                                                                                                                                                                                                                                                                                                                                                                                                                                                                                                                                                                                                                                                                                                                                                                                                                                                                                                                                                                                                                                                                                                                                                          | No ellinate | Same<br>palloudy     | And of<br>referency | Carried<br>decided | Desir<br>Name |
| promatoway ground<br>to the machine and Monte many, while enemy rocker ground?                                                                                                                                                                                                                                                                                                                                                                                                                                                                                                                                                                                                                                                                                                                                                                                                                                                                                                                                                                                                                                                                                                                                                                                                                                                                                                                                                                                                                                                                                                                                                                                                                                                                                                                                                                                                                                                                                                                                                                                                                                                           | 0 (4)       | 0.01                 | Oili                | Oin                | 0 jn          |
| promit does not need glasses? The (less charts) two difference?                                                                                                                                                                                                                                                                                                                                                                                                                                                                                                                                                                                                                                                                                                                                                                                                                                                                                                                                                                                                                                                                                                                                                                                                                                                                                                                                                                                                                                                                                                                                                                                                                                                                                                                                                                                                                                                                                                                                                                                                                                                                          | 0(0)        | 0.00                 | 0.37                |                    | 0 (0)         |
| Colleges aged 2.47 years<br>Dec Descriptor system of searing cost 1 Ves 10 Fg                                                                                                                                                                                                                                                                                                                                                                                                                                                                                                                                                                                                                                                                                                                                                                                                                                                                                                                                                                                                                                                                                                                                                                                                                                                                                                                                                                                                                                                                                                                                                                                                                                                                                                                                                                                                                                                                                                                                                                                                                                                            | pa = 10 pa  |                      |                     |                    |               |
|                                                                                                                                                                                                                                                                                                                                                                                                                                                                                                                                                                                                                                                                                                                                                                                                                                                                                                                                                                                                                                                                                                                                                                                                                                                                                                                                                                                                                                                                                                                                                                                                                                                                                                                                                                                                                                                                                                                                                                                                                                                                                                                                          | Northwell   | Daries<br>officially | A Sale of           | Carried            | Duri          |
| promitions charge and<br>he lines have been difficulty beauting when complicated beauting place?                                                                                                                                                                                                                                                                                                                                                                                                                                                                                                                                                                                                                                                                                                                                                                                                                                                                                                                                                                                                                                                                                                                                                                                                                                                                                                                                                                                                                                                                                                                                                                                                                                                                                                                                                                                                                                                                                                                                                                                                                                         | 6(6)        | 0.01                 | 0131                | 15141              | 0 (0)         |
| (Promise down tall from a fooding old)<br>Acclimate (name) town of Mindy America)                                                                                                                                                                                                                                                                                                                                                                                                                                                                                                                                                                                                                                                                                                                                                                                                                                                                                                                                                                                                                                                                                                                                                                                                                                                                                                                                                                                                                                                                                                                                                                                                                                                                                                                                                                                                                                                                                                                                                                                                                                                        | 0.00        | 0.00                 | 0131                | 0)41               | 0 (0)         |
|                                                                                                                                                                                                                                                                                                                                                                                                                                                                                                                                                                                                                                                                                                                                                                                                                                                                                                                                                                                                                                                                                                                                                                                                                                                                                                                                                                                                                                                                                                                                                                                                                                                                                                                                                                                                                                                                                                                                                                                                                                                                                                                                          | Nonethealty | Status<br>unbinable  | Alm of              | Carrel             | Court         |
| Children ages 2-17 years                                                                                                                                                                                                                                                                                                                                                                                                                                                                                                                                                                                                                                                                                                                                                                                                                                                                                                                                                                                                                                                                                                                                                                                                                                                                                                                                                                                                                                                                                                                                                                                                                                                                                                                                                                                                                                                                                                                                                                                                                                                                                                                 |             |                      |                     | -                  | _             |
| It compared with compact of the same upo, does the college of those waveling.                                                                                                                                                                                                                                                                                                                                                                                                                                                                                                                                                                                                                                                                                                                                                                                                                                                                                                                                                                                                                                                                                                                                                                                                                                                                                                                                                                                                                                                                                                                                                                                                                                                                                                                                                                                                                                                                                                                                                                                                                                                            | 0.01        | 9.03                 | 19190               | 0 (A)              | on            |
| CRASTIES agod 5: 10" years;<br>4: Compared with imposed of the same ago, more (mema) have effectly with self-<br>tions auch as Fedding or messing terrahecolors.                                                                                                                                                                                                                                                                                                                                                                                                                                                                                                                                                                                                                                                                                                                                                                                                                                                                                                                                                                                                                                                                                                                                                                                                                                                                                                                                                                                                                                                                                                                                                                                                                                                                                                                                                                                                                                                                                                                                                                         | 0.00        | 0.01                 | 2010                | 17541              | 016           |
| Children agent 2 of years                                                                                                                                                                                                                                                                                                                                                                                                                                                                                                                                                                                                                                                                                                                                                                                                                                                                                                                                                                                                                                                                                                                                                                                                                                                                                                                                                                                                                                                                                                                                                                                                                                                                                                                                                                                                                                                                                                                                                                                                                                                                                                                | 0.00        | 9.01                 | mm.                 | 10161              | 0.0           |
| hat Done (not of these of Mostly contention stay you?)  But the your have differently probabilishing what your cited inscribe?                                                                                                                                                                                                                                                                                                                                                                                                                                                                                                                                                                                                                                                                                                                                                                                                                                                                                                                                                                                                                                                                                                                                                                                                                                                                                                                                                                                                                                                                                                                                                                                                                                                                                                                                                                                                                                                                                                                                                                                                           | 0.00        | 0.01                 | 0.00                | 67.65              | 0.0           |
| Collection agend in IV years /<br>Collection agend in IV years /<br>Collection agend and ordered of the course age and unity proched shared benjungar<br>agent between these although conferencements after a monthly of<br>parts between these although conferencements after a monthly or<br>the conference of the c | 0.01        | *0                   | 79 (10              | 19161              | 200           |
| Reciproperations into the service of the service age and using productional temporary.  Association of the selection of the service age and using production to the contract of the service age.                                                                                                                                                                                                                                                                                                                                                                                                                                                                                                                                                                                                                                                                                                                                                                                                                                                                                                                                                                                                                                                                                                                                                                                                                                                                                                                                                                                                                                                                                                                                                                                                                                                                                                                                                                                                                                                                                                                                         | 0.00        | 0.00                 | One                 | Gies.              | 0 80          |
| CERTIFIED Rapid B-8 prints. As Companied with distance of the same lage, these Energy been difficulty learning. The carries of common colorists.                                                                                                                                                                                                                                                                                                                                                                                                                                                                                                                                                                                                                                                                                                                                                                                                                                                                                                                                                                                                                                                                                                                                                                                                                                                                                                                                                                                                                                                                                                                                                                                                                                                                                                                                                                                                                                                                                                                                                                                         | 0.00        | 0.00                 | 018                 | C (4)              | 0 20          |
| Ordinary aged 3.47 years. The come age inter-(name) tone officially bearing to discuss of the come age.                                                                                                                                                                                                                                                                                                                                                                                                                                                                                                                                                                                                                                                                                                                                                                                                                                                                                                                                                                                                                                                                                                                                                                                                                                                                                                                                                                                                                                                                                                                                                                                                                                                                                                                                                                                                                                                                                                                                                                                                                                  | 6.00        | 900                  | 10120               | 6 (A)              | 0.00          |
| CHARTER Aged 5-17 years<br>5 Compares also minimal of the same age, many (name) have differently<br>compared to the first first same ages, many (name) have differently                                                                                                                                                                                                                                                                                                                                                                                                                                                                                                                                                                                                                                                                                                                                                                                                                                                                                                                                                                                                                                                                                                                                                                                                                                                                                                                                                                                                                                                                                                                                                                                                                                                                                                                                                                                                                                                                                                                                                                  | 0(0)        | 0.00                 | OIR                 | 5141               | 0.00          |