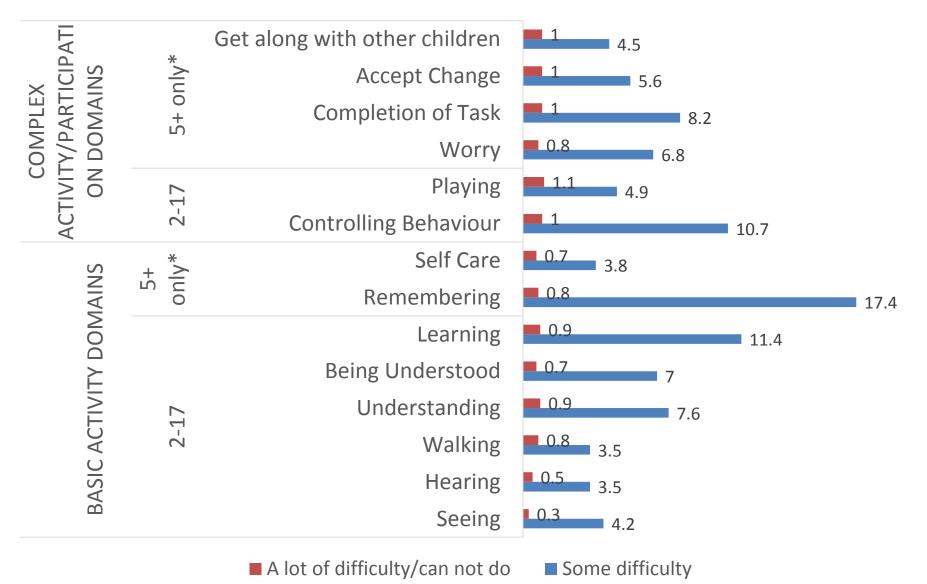

#### 5. Screening tools

- 1. WG/UNICEF and WG-ESF Self-Reported Screen (2+)\*
- 2. PHQ-9 Clinical Depression Screen (18+)
- RAAB Vision Screen (all ages)
- 4. WHO E&H Hearing Screen (all ages)
- 5. RAM Musculoskeletal Screen (all ages)

- Clinical examination, diagnosis and referral for all participants screening positive to any clinical screen
- Case/Control interviews for all participants screening positive to any screen aged
   5+

#### 5. Screening tools

- 1. WG/UNICEF and WG-ESF Self-Reported Screen (2+)\*
- 2. PHQ-9 Clinical Depression Screen (18+)
- 3. RAAB Vision Screen (all ages)
- 4. WHO E&H Hearing Screen (all ages)
- 5. RAM Musculoskeletal Screen (all ages)
- Clinical examination, diagnosis and referral for all participants screening positive to any clinical screen
- Case/Control interviews for all participants screening positive to any screen aged 5+

\*NB. Children 8-17 (unless unable to communicate) respondindependently (recorded)

| Charter no.                                                                                                                                                                                                                                                                                                                                                                                                                                                                                                                                                                                                                                                                                                                                                                                                                                                                                                                                                                                                                                                                                                                                                                                                                                                                                                                                                                                                                                                                                                                                                                                                                                                                                                                                                                                                                                                                                                                                                                                                                                                                                                                              | · 1         | 100                  |                     | 12 No.             | $\overline{}$ |
|------------------------------------------------------------------------------------------------------------------------------------------------------------------------------------------------------------------------------------------------------------------------------------------------------------------------------------------------------------------------------------------------------------------------------------------------------------------------------------------------------------------------------------------------------------------------------------------------------------------------------------------------------------------------------------------------------------------------------------------------------------------------------------------------------------------------------------------------------------------------------------------------------------------------------------------------------------------------------------------------------------------------------------------------------------------------------------------------------------------------------------------------------------------------------------------------------------------------------------------------------------------------------------------------------------------------------------------------------------------------------------------------------------------------------------------------------------------------------------------------------------------------------------------------------------------------------------------------------------------------------------------------------------------------------------------------------------------------------------------------------------------------------------------------------------------------------------------------------------------------------------------------------------------------------------------------------------------------------------------------------------------------------------------------------------------------------------------------------------------------------------------|-------------|----------------------|---------------------|--------------------|---------------|
| A Manager Gray Guestons for all pa                                                                                                                                                                                                                                                                                                                                                                                                                                                                                                                                                                                                                                                                                                                                                                                                                                                                                                                                                                                                                                                                                                                                                                                                                                                                                                                                                                                                                                                                                                                                                                                                                                                                                                                                                                                                                                                                                                                                                                                                                                                                                                       | TOGORD NO   | 0.00037              |                     |                    | _             |
| I am never gruing to and your during quantities about correct accepting architecture.  Pleases tolk are if you the exit understanding quantities, and I ask majors if                                                                                                                                                                                                                                                                                                                                                                                                                                                                                                                                                                                                                                                                                                                                                                                                                                                                                                                                                                                                                                                                                                                                                                                                                                                                                                                                                                                                                                                                                                                                                                                                                                                                                                                                                                                                                                                                                                                                                                    | -           | pre-rece             | any states          | -                  | -             |
| NAME TO REPORT OF THE PROPERTY AND A STATE OF THE PROPERTY OF            | nce toleran | nerve v              | ander, a s          | intent             |               |
| COMMUNICATION AND ADDRESS OF CONTROL SECTION 1975 (C. F.)                                                                                                                                                                                                                                                                                                                                                                                                                                                                                                                                                                                                                                                                                                                                                                                                                                                                                                                                                                                                                                                                                                                                                                                                                                                                                                                                                                                                                                                                                                                                                                                                                                                                                                                                                                                                                                                                                                                                                                                                                                                                                | No. 10 10   |                      |                     |                    |               |
|                                                                                                                                                                                                                                                                                                                                                                                                                                                                                                                                                                                                                                                                                                                                                                                                                                                                                                                                                                                                                                                                                                                                                                                                                                                                                                                                                                                                                                                                                                                                                                                                                                                                                                                                                                                                                                                                                                                                                                                                                                                                                                                                          | No ellinate | Same<br>palloudy     | And of<br>referency | Carried<br>decided | Desir<br>Name |
| promatoway ground<br>to the machine and Monte many, while enemy rocker ground?                                                                                                                                                                                                                                                                                                                                                                                                                                                                                                                                                                                                                                                                                                                                                                                                                                                                                                                                                                                                                                                                                                                                                                                                                                                                                                                                                                                                                                                                                                                                                                                                                                                                                                                                                                                                                                                                                                                                                                                                                                                           | 0 (4)       | 0.01                 | Oili                | Oin                | 0 jn          |
| promit does not need glasses? The (less charts) two difference?                                                                                                                                                                                                                                                                                                                                                                                                                                                                                                                                                                                                                                                                                                                                                                                                                                                                                                                                                                                                                                                                                                                                                                                                                                                                                                                                                                                                                                                                                                                                                                                                                                                                                                                                                                                                                                                                                                                                                                                                                                                                          | 0(0)        | 0.00                 | 0.37                |                    | 0 (0)         |
| Colleges aged 2.47 years<br>Dec Descriptor system of searing cost 1 Ves 10 Fg                                                                                                                                                                                                                                                                                                                                                                                                                                                                                                                                                                                                                                                                                                                                                                                                                                                                                                                                                                                                                                                                                                                                                                                                                                                                                                                                                                                                                                                                                                                                                                                                                                                                                                                                                                                                                                                                                                                                                                                                                                                            | pa = 10 pa  |                      |                     |                    |               |
|                                                                                                                                                                                                                                                                                                                                                                                                                                                                                                                                                                                                                                                                                                                                                                                                                                                                                                                                                                                                                                                                                                                                                                                                                                                                                                                                                                                                                                                                                                                                                                                                                                                                                                                                                                                                                                                                                                                                                                                                                                                                                                                                          | Northwell   | Daries<br>officially | A Sale of           | Carried            | Duri          |
| promitions charge and<br>he lines have been difficulty beauting when complicated beauting place?                                                                                                                                                                                                                                                                                                                                                                                                                                                                                                                                                                                                                                                                                                                                                                                                                                                                                                                                                                                                                                                                                                                                                                                                                                                                                                                                                                                                                                                                                                                                                                                                                                                                                                                                                                                                                                                                                                                                                                                                                                         | 6(6)        | 0.01                 | 0131                | 15141              | 0 (0)         |
| (Promise down tall from a fooding old)<br>Acclimate (name) town of Mindy America)                                                                                                                                                                                                                                                                                                                                                                                                                                                                                                                                                                                                                                                                                                                                                                                                                                                                                                                                                                                                                                                                                                                                                                                                                                                                                                                                                                                                                                                                                                                                                                                                                                                                                                                                                                                                                                                                                                                                                                                                                                                        | 0.00        | 0.00                 | 0131                | 0)41               | 0 (0)         |
|                                                                                                                                                                                                                                                                                                                                                                                                                                                                                                                                                                                                                                                                                                                                                                                                                                                                                                                                                                                                                                                                                                                                                                                                                                                                                                                                                                                                                                                                                                                                                                                                                                                                                                                                                                                                                                                                                                                                                                                                                                                                                                                                          | Nonethealty | Status<br>unbinable  | Alm of              | Carrel             | Court         |
| Children ages 2-17 years                                                                                                                                                                                                                                                                                                                                                                                                                                                                                                                                                                                                                                                                                                                                                                                                                                                                                                                                                                                                                                                                                                                                                                                                                                                                                                                                                                                                                                                                                                                                                                                                                                                                                                                                                                                                                                                                                                                                                                                                                                                                                                                 |             |                      |                     | -                  | _             |
| It compared with compact of the same upo, does the college of those waveling.                                                                                                                                                                                                                                                                                                                                                                                                                                                                                                                                                                                                                                                                                                                                                                                                                                                                                                                                                                                                                                                                                                                                                                                                                                                                                                                                                                                                                                                                                                                                                                                                                                                                                                                                                                                                                                                                                                                                                                                                                                                            | 0.01        | 9.03                 | 19190               | 0 (A)              | on            |
| CRASTIES agod 5: 10" years;<br>4: Compared with imposed of the same ago, more (mema) have effectly with self-<br>tions auch as Fedding or messing terrahecolors.                                                                                                                                                                                                                                                                                                                                                                                                                                                                                                                                                                                                                                                                                                                                                                                                                                                                                                                                                                                                                                                                                                                                                                                                                                                                                                                                                                                                                                                                                                                                                                                                                                                                                                                                                                                                                                                                                                                                                                         | 0.00        | 0.01                 | 2010                | 17541              | 016           |
| Children agent 2 of years                                                                                                                                                                                                                                                                                                                                                                                                                                                                                                                                                                                                                                                                                                                                                                                                                                                                                                                                                                                                                                                                                                                                                                                                                                                                                                                                                                                                                                                                                                                                                                                                                                                                                                                                                                                                                                                                                                                                                                                                                                                                                                                | 0.00        | 9.01                 | mm.                 | 10161              | 0.0           |
| hat Done (not of these of Mostly contention stay you?)  But the your have differently probabilishing what your cited inscribe?                                                                                                                                                                                                                                                                                                                                                                                                                                                                                                                                                                                                                                                                                                                                                                                                                                                                                                                                                                                                                                                                                                                                                                                                                                                                                                                                                                                                                                                                                                                                                                                                                                                                                                                                                                                                                                                                                                                                                                                                           | 0.00        | 0.01                 | 0.00                | 67.65              | 0.0           |
| Collection agend in IV years /<br>Collection agend in IV years /<br>Collection agend and ordered of the course age and unity proched shared benjungar<br>agent between these although conferencements after a monthly of<br>parts between these although conferencements after a monthly or<br>the conference of the c | 0.01        | *0                   | 79 (10              | 19161              | 200           |
| Reciproperations into the service of the service age and using productional temporary.  Association of the selection of the service age and using production to the contract of the service age.                                                                                                                                                                                                                                                                                                                                                                                                                                                                                                                                                                                                                                                                                                                                                                                                                                                                                                                                                                                                                                                                                                                                                                                                                                                                                                                                                                                                                                                                                                                                                                                                                                                                                                                                                                                                                                                                                                                                         | 0.00        | 0.00                 | One                 | Gies.              | 0 80          |
| CERTIFIED Rapid B-8 prints. As Companied with distance of the same lage, these Energy been difficulty learning. The carries of common colorists.                                                                                                                                                                                                                                                                                                                                                                                                                                                                                                                                                                                                                                                                                                                                                                                                                                                                                                                                                                                                                                                                                                                                                                                                                                                                                                                                                                                                                                                                                                                                                                                                                                                                                                                                                                                                                                                                                                                                                                                         | 0.00        | 0.00                 | 018                 | C (4)              | 0 20          |
| Ordinary aged 3.47 years. The come age inter-(name) tone officially bearing to discuss of the come age.                                                                                                                                                                                                                                                                                                                                                                                                                                                                                                                                                                                                                                                                                                                                                                                                                                                                                                                                                                                                                                                                                                                                                                                                                                                                                                                                                                                                                                                                                                                                                                                                                                                                                                                                                                                                                                                                                                                                                                                                                                  | 6.00        | 900                  | 10120               | 6 (A)              | 0.00          |
| CHARTER Aged 5-17 years<br>5 Compares also minimal of the same age, many (name) have differently<br>compared to the first first same ages, many (name) have differently                                                                                                                                                                                                                                                                                                                                                                                                                                                                                                                                                                                                                                                                                                                                                                                                                                                                                                                                                                                                                                                                                                                                                                                                                                                                                                                                                                                                                                                                                                                                                                                                                                                                                                                                                                                                                                                                                                                                                                  | 0(0)        | 0.00                 | OIR                 | 5141               | 0.00          |

### 3. Methods – Screening Protocol

- 5. Screening tools
  - 1. WG/UNICEF and WG-ESF Self-Reported Screen (2+)\*
  - 2. PHQ-9 Clinical Depression Screen (18+)
  - 3. RAAB Vision Screen (all ages)
  - 4. WHO E&H Hearing Screen (all ages)
  - 5. RAM Musculoskeletal Screen (all ages)
- Clinical examination, diagnosis and referral for all participants screening positive to any clinical screen
- Case/Control interviews for all participants screening positive to any screen aged 5+