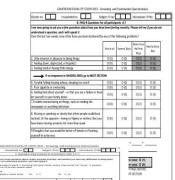

### 3. Methods – Screening Protocol

- 5. Screening tools
  - 1. WG/UNICEF and WG-ESF Self-Reported Screen (2+)\*
  - 2. PHQ-9 Clinical Depression Screen (18+)
  - 3. RAAB Vision Screen (all ages)
  - 4. WHO E&H Hearing Screen (all ages)
  - 5. RAM Musculoskeletal Screen (all ages)
- Clinical examination, diagnosis and referral for all participants screening positive to any clinical screen
- Case/Control interviews for all participants screening positive to any screen aged 5+