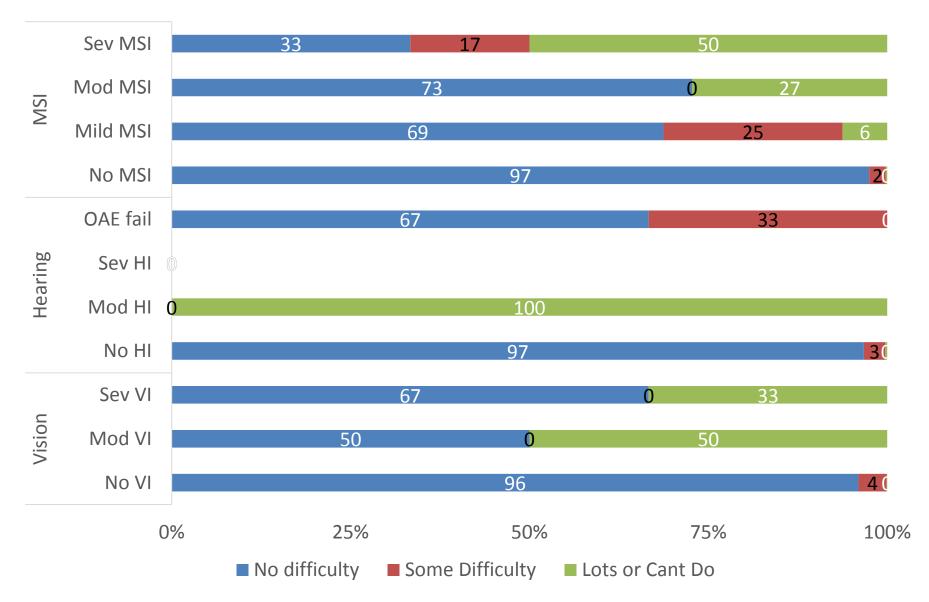

| 138 (50.5) | 135 (49.5) | 273      |  |  |
| 14 to 17            | 126 (47.7) | 138 (52.3) | 264      | 161 (55.1) | 131(44.9)  | 292      |  |  |
| Total               | 849 (49.6) | 864 (50.4) | 1,713    | 575 (52.2) | 526 (47.8) | 1,101    |  |  |



#### Overall endorsement - Cameroon





#### Overall endorsement - India















#### 4. Proportion Endorsing Each Domain - Cameroon





#### 4. Proportion Endorsing Each Domain - Cameroon





#### 4. Proportion Endorsing Each Domain - Cameroon



























### 4. India – Single question vs. WG





### 4. Relationship to clinical screens - Cameroon





### 4. Relationship to clinical screens - Cameroon





## 4. Relationship to clinical screens - India





### 4. Relationship to clinical screens - India





### 4. Summary of Field Test



#### Almost 3000 children screened

- 63.9% of children in Cameroon and 34.9% of children in India endorsed at least one domain with at least "some difficulty"
- Much smaller percentage endorsing at least one domain with at least "a lot or can not do" – 8.9% Cameroon and 3.5% India
- Similar proportions endorsing basic domains in both countries; higher proportion endorsing complex domains in Cameroon

### 4. Summary of Field Test



- Reasonable relationship with clinical tools (but small sample) – more false negatives than false positives vs. clinical criteria
- Draft module seen as best available during review but since updated - results as field test
- No strong significant pairwise relationships between domains either country
- <0.5% in Cameroon and 0.