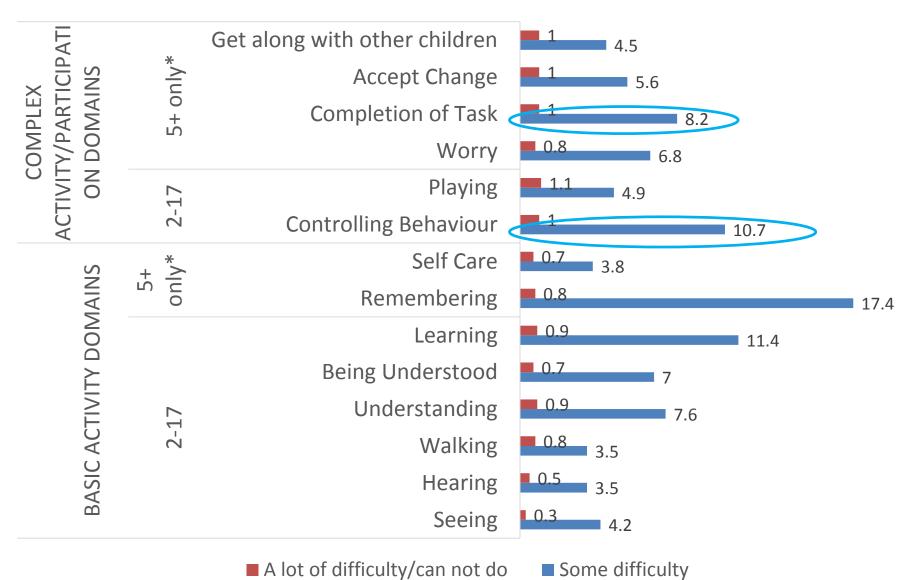

\*NB. Children 8-17 (unless unable to communicate) respondindependently (recorded)

| Charter no.                                                                                                                                                                                                                                                                                                                                                                                                                                                                                                                                                                                                                                                                                                                                                                                                                                                                                                                                                                                                                                                                                                                                                                                                                                                                                                                                                                                                                                                                                                                                                                                                                                                                                                                                                                                                                                                                                                                                                                                                                                                                                                                              | · 1         | 100                  |                     | 12 No.             | $\overline{}$ |
|------------------------------------------------------------------------------------------------------------------------------------------------------------------------------------------------------------------------------------------------------------------------------------------------------------------------------------------------------------------------------------------------------------------------------------------------------------------------------------------------------------------------------------------------------------------------------------------------------------------------------------------------------------------------------------------------------------------------------------------------------------------------------------------------------------------------------------------------------------------------------------------------------------------------------------------------------------------------------------------------------------------------------------------------------------------------------------------------------------------------------------------------------------------------------------------------------------------------------------------------------------------------------------------------------------------------------------------------------------------------------------------------------------------------------------------------------------------------------------------------------------------------------------------------------------------------------------------------------------------------------------------------------------------------------------------------------------------------------------------------------------------------------------------------------------------------------------------------------------------------------------------------------------------------------------------------------------------------------------------------------------------------------------------------------------------------------------------------------------------------------------------|-------------|----------------------|---------------------|--------------------|---------------|
| A Manager Gray Guestons for all pa                                                                                                                                                                                                                                                                                                                                                                                                                                                                                                                                                                                                                                                                                                                                                                                                                                                                                                                                                                                                                                                                                                                                                                                                                                                                                                                                                                                                                                                                                                                                                                                                                                                                                                                                                                                                                                                                                                                                                                                                                                                                                                       | TOGORD NO   | 0.00037              |                     |                    | _             |
| I am never gruing to and your during quantities about correct accepting architecture.  Pleases tolk are if you the exit understanding quantities, and I ask majors if                                                                                                                                                                                                                                                                                                                                                                                                                                                                                                                                                                                                                                                                                                                                                                                                                                                                                                                                                                                                                                                                                                                                                                                                                                                                                                                                                                                                                                                                                                                                                                                                                                                                                                                                                                                                                                                                                                                                                                    | -           | pre-rece             | any states          | -                  | -             |
| NAME TO REPORT OF THE PROPERTY AND A STATE OF THE PROPERTY OF            | nce toleran | nerve v              | ander, a s          | intent             |               |
| COMMUNICATION AND ADDRESS OF CONTROL SECTION 1975 (C. F.)                                                                                                                                                                                                                                                                                                                                                                                                                                                                                                                                                                                                                                                                                                                                                                                                                                                                                                                                                                                                                                                                                                                                                                                                                                                                                                                                                                                                                                                                                                                                                                                                                                                                                                                                                                                                                                                                                                                                                                                                                                                                                | No. 10 10   |                      |                     |                    |               |
|                                                                                                                                                                                                                                                                                                                                                                                                                                                                                                                                                                                                                                                                                                                                                                                                                                                                                                                                                                                                                                                                                                                                                                                                                                                                                                                                                                                                                                                                                                                                                                                                                                                                                                                                                                                                                                                                                                                                                                                                                                                                                                                                          | No ellinate | Same<br>palloudy     | And of<br>referency | Carried<br>decided | Desir<br>Name |
| promatoway ground<br>to the machine and Monte many, while enemy rocker ground?                                                                                                                                                                                                                                                                                                                                                                                                                                                                                                                                                                                                                                                                                                                                                                                                                                                                                                                                                                                                                                                                                                                                                                                                                                                                                                                                                                                                                                                                                                                                                                                                                                                                                                                                                                                                                                                                                                                                                                                                                                                           | 0 (4)       | 0.01                 | Oili                | Oin                | 0 jn          |
| promit does not need glasses? The (less charts) two difference?                                                                                                                                                                                                                                                                                                                                                                                                                                                                                                                                                                                                                                                                                                                                                                                                                                                                                                                                                                                                                                                                                                                                                                                                                                                                                                                                                                                                                                                                                                                                                                                                                                                                                                                                                                                                                                                                                                                                                                                                                                                                          | 0(0)        | 0.00                 | 0.37                |                    | 0 (0)         |
| Colleges aged 2.47 years<br>Dec Descriptor system of searing cost 1 Ves 10 Fg                                                                                                                                                                                                                                                                                                                                                                                                                                                                                                                                                                                                                                                                                                                                                                                                                                                                                                                                                                                                                                                                                                                                                                                                                                                                                                                                                                                                                                                                                                                                                                                                                                                                                                                                                                                                                                                                                                                                                                                                                                                            | pa = 10 pa  |                      |                     |                    |               |
|                                                                                                                                                                                                                                                                                                                                                                                                                                                                                                                                                                                                                                                                                                                                                                                                                                                                                                                                                                                                                                                                                                                                                                                                                                                                                                                                                                                                                                                                                                                                                                                                                                                                                                                                                                                                                                                                                                                                                                                                                                                                                                                                          | Northwell   | Daries<br>officially | A Sale of           | Carried            | Duri          |
| promitions charge and<br>he lines have been difficulty beauting when complicated beauting place?                                                                                                                                                                                                                                                                                                                                                                                                                                                                                                                                                                                                                                                                                                                                                                                                                                                                                                                                                                                                                                                                                                                                                                                                                                                                                                                                                                                                                                                                                                                                                                                                                                                                                                                                                                                                                                                                                                                                                                                                                                         | 6(6)        | 0.01                 | 0131                | 15141              | 0 (0)         |
| (Promise down tall from a fooding old)<br>Acclimate (name) town of Mindy America)                                                                                                                                                                                                                                                                                                                                                                                                                                                                                                                                                                                                                                                                                                                                                                                                                                                                                                                                                                                                                                                                                                                                                                                                                                                                                                                                                                                                                                                                                                                                                                                                                                                                                                                                                                                                                                                                                                                                                                                                                                                        | 0.00        | 0.00                 | 0131                | 0)41               | 0 (0)         |
|                                                                                                                                                                                                                                                                                                                                                                                                                                                                                                                                                                                                                                                                                                                                                                                                                                                                                                                                                                                                                                                                                                                                                                                                                                                                                                                                                                                                                                                                                                                                                                                                                                                                                                                                                                                                                                                                                                                                                                                                                                                                                                                                          | Nonethealty | Status<br>unbinable  | Alm of              | Carrel             | Court         |
| Children ages 2-17 years                                                                                                                                                                                                                                                                                                                                                                                                                                                                                                                                                                                                                                                                                                                                                                                                                                                                                                                                                                                                                                                                                                                                                                                                                                                                                                                                                                                                                                                                                                                                                                                                                                                                                                                                                                                                                                                                                                                                                                                                                                                                                                                 |             |                      |                     | -                  | _             |
| It compared with compact of the same upo, does the college of those waveling.                                                                                                                                                                                                                                                                                                                                                                                                                                                                                                                                                                                                                                                                                                                                                                                                                                                                                                                                                                                                                                                                                                                                                                                                                                                                                                                                                                                                                                                                                                                                                                                                                                                                                                                                                                                                                                                                                                                                                                                                                                                            | 0.01        | 9.03                 | 19190               | 0 (A)              | on            |
| CRASTIES agod 5: 10" years;<br>4: Compared with imposed of the same ago, more (mema) have effectly with self-<br>tions auch as Fedding or messing terrahecolors.                                                                                                                                                                                                                                                                                                                                                                                                                                                                                                                                                                                                                                                                                                                                                                                                                                                                                                                                                                                                                                                                                                                                                                                                                                                                                                                                                                                                                                                                                                                                                                                                                                                                                                                                                                                                                                                                                                                                                                         | 0.00        | 0.01                 | 2010                | 17541              | 016           |
| Children agent 2 of years                                                                                                                                                                                                                                                                                                                                                                                                                                                                                                                                                                                                                                                                                                                                                                                                                                                                                                                                                                                                                                                                                                                                                                                                                                                                                                                                                                                                                                                                                                                                                                                                                                                                                                                                                                                                                                                                                                                                                                                                                                                                                                                | 0.00        | 9.01                 | mm.                 | 10161              | 0.0           |
| hat Done (not of these of Mostly contention stay you?)  But the your have differently probabilishing what your cited inscribe?                                                                                                                                                                                                                                                                                                                                                                                                                                                                                                                                                                                                                                                                                                                                                                                                                                                                                                                                                                                                                                                                                                                                                                                                                                                                                                                                                                                                                                                                                                                                                                                                                                                                                                                                                                                                                                                                                                                                                                                                           | 0.00        | 0.01                 | 0.00                | 67.65              | 0.0           |
| Collection agend in IV years /<br>Collection agend in IV years /<br>Collection agend and ordered of the course age and unity proched shared benjungar<br>agent between these although conferencements after a monthly of<br>parts between these although conferencements after a monthly or<br>the conference of the c | 0.01        | *0                   | 79 (10              | 19161              | 200           |
| Reciproperations into the service of the service age and using productional temporary.  Association of the selection of the service age and using production to the contract of the service age.                                                                                                                                                                                                                                                                                                                                                                                                                                                                                                                                                                                                                                                                                                                                                                                                                                                                                                                                                                                                                                                                                                                                                                                                                                                                                                                                                                                                                                                                                                                                                                                                                                                                                                                                                                                                                                                                                                                                         | 0.00        | 0.00                 | One                 | Gies.              | 0 80          |
| CERTIFIED Rapid B-8 prints. As Companied with distance of the same lage, these Energy been difficulty learning. The carries of common colorists.                                                                                                                                                                                                                                                                                                                                                                                                                                                                                                                                                                                                                                                                                                                                                                                                                                                                                                                                                                                                                                                                                                                                                                                                                                                                                                                                                                                                                                                                                                                                                                                                                                                                                                                                                                                                                                                                                                                                                                                         | 0.00        | 0.00                 | 018                 | C (4)              | 0 20          |
| Ordinary aged 3.47 years. The come age inter-(name) tone officially bearing to discuss of the come age.                                                                                                                                                                                                                                                                                                                                                                                                                                                                                                                                                                                                                                                                                                                                                                                                                                                                                                                                                                                                                                                                                                                                                                                                                                                                                                                                                                                                                                                                                                                                                                                                                                                                                                                                                                                                                                                                                                                                                                                                                                  | 6.00        | 900                  | 10120               | 6 (A)              | 0.00          |
| CHARTER Aged 5-17 years<br>5 Compares also minimal of the same age, many (name) have differently<br>compared to the first first same ages, many (name) have differently                                                                                                                                                                                                                                                                                                                                                                                                                                                                                                                                                                                                                                                                                                                                                                                                                                                                                                                                                                                                                                                                                                                                                                                                                                                                                                                                                                                                                                                                                                                                                                                                                                                                                                                                                                                                                                                                                                                                                                  | 0(0)        | 0.00                 | OIR                 | 5141               | 0.00          |