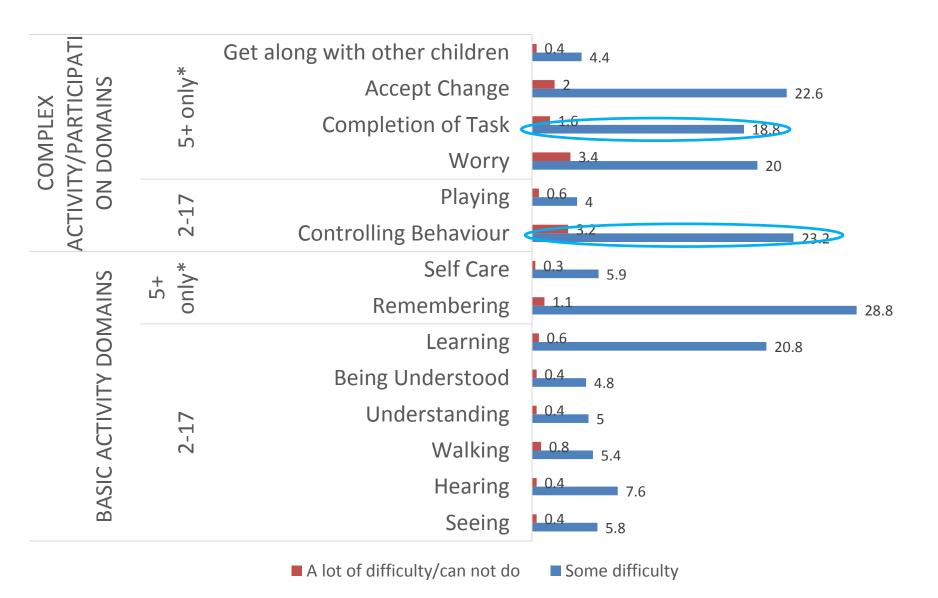

#### 5. Screening tools

- 1. WG/UNICEF and WG-ESF Self-Reported Screen (2+)\*
- 2. PHQ-9 Clinical Depression Screen (18+)
- RAAB Vision Screen (all ages)
- 4. WHO E&H Hearing Screen (all ages)
- 5. RAM Musculoskeletal Screen (all ages)

- Clinical examination, diagnosis and referral for all participants screening positive to any clinical screen
- Case/Control interviews for all participants screening positive to any screen aged
   5+

#### 5. Screening tools

- 1. WG/UNICEF and WG-ESF Self-Reported Screen (2+)\*
- 2. PHQ-9 Clinical Depression Screen (18+)
- 3. RAAB Vision Screen (all ages)
- 4. WHO E&H Hearing Screen (all ages)
- 5. RAM Musculoskeletal Screen (all ages)
- Clinical examination, diagnosis and referral for all participants screening positive to any clinical screen
- Case/Control interviews for all participants screening positive to any screen aged 5+

\*NB. Children 8-17 (unless unable to communicate) respondindependently (recorded)

| Charter no.                                                                                                                                                                                                                                                                                                                                                                                                                                                                                                                                                                                                                                                                                                                                                                                                                                                                                                                                                                                                                                                                                                                                                                                                                                                                                                                                                                                                                                                                                                                                                                                                                                                                                                                                                                                                                                                                                                                                                                                                                                                                                                                              | · 1         | 100                  |                     | 12 No.             | $\overline{}$ |
|------------------------------------------------------------------------------------------------------------------------------------------------------------------------------------------------------------------------------------------------------------------------------------------------------------------------------------------------------------------------------------------------------------------------------------------------------------------------------------------------------------------------------------------------------------------------------------------------------------------------------------------------------------------------------------------------------------------------------------------------------------------------------------------------------------------------------------------------------------------------------------------------------------------------------------------------------------------------------------------------------------------------------------------------------------------------------------------------------------------------------------------------------------------------------------------------------------------------------------------------------------------------------------------------------------------------------------------------------------------------------------------------------------------------------------------------------------------------------------------------------------------------------------------------------------------------------------------------------------------------------------------------------------------------------------------------------------------------------------------------------------------------------------------------------------------------------------------------------------------------------------------------------------------------------------------------------------------------------------------------------------------------------------------------------------------------------------------------------------------------------------------|-------------|----------------------|---------------------|--------------------|---------------|
| A Manager Gray Guestons for all pa                                                                                                                                                                                                                                                                                                                                                                                                                                                                                                                                                                                                                                                                                                                                                                                                                                                                                                                                                                                                                                                                                                                                                                                                                                                                                                                                                                                                                                                                                                                                                                                                                                                                                                                                                                                                                                                                                                                                                                                                                                                                                                       | TOGORD NO   | 0.00037              |                     |                    | _             |
| I am never gruing to and your during quantities about correct accepting architecture.  Pleases tolk are if you the exit understanding quantities, and I ask majors if                                                                                                                                                                                                                                                                                                                                                                                                                                                                                                                                                                                                                                                                                                                                                                                                                                                                                                                                                                                                                                                                                                                                                                                                                                                                                                                                                                                                                                                                                                                                                                                                                                                                                                                                                                                                                                                                                                                                                                    | -           | pre-rece             | any states          | -                  | -             |
| NAME TO REPORT OF THE PROPERTY AND A STATE OF THE PROPERTY OF            | nce toleran | nerve v              | ander, a s          | intent             |               |
| COMMUNICATION AND ADDRESS OF CONTROL SECTION 1975 (C. F.)                                                                                                                                                                                                                                                                                                                                                                                                                                                                                                                                                                                                                                                                                                                                                                                                                                                                                                                                                                                                                                                                                                                                                                                                                                                                                                                                                                                                                                                                                                                                                                                                                                                                                                                                                                                                                                                                                                                                                                                                                                                                                | No. 10 10   |                      |                     |                    |               |
|                                                                                                                                                                                                                                                                                                                                                                                                                                                                                                                                                                                                                                                                                                                                                                                                                                                                                                                                                                                                                                                                                                                                                                                                                                                                                                                                                                                                                                                                                                                                                                                                                                                                                                                                                                                                                                                                                                                                                                                                                                                                                                                                          | No ellinate | Same<br>palloudy     | And of<br>referency | Carried<br>decided | Desir<br>Name |
| promatoway ground<br>to the machine and Monte many, while enemy rocker ground?                                                                                                                                                                                                                                                                                                                                                                                                                                                                                                                                                                                                                                                                                                                                                                                                                                                                                                                                                                                                                                                                                                                                                                                                                                                                                                                                                                                                                                                                                                                                                                                                                                                                                                                                                                                                                                                                                                                                                                                                                                                           | 0 (4)       | 0.01                 | Oili                | Oin                | 0 jn          |
| promit does not need glasses? The (less charts) two difference?                                                                                                                                                                                                                                                                                                                                                                                                                                                                                                                                                                                                                                                                                                                                                                                                                                                                                                                                                                                                                                                                                                                                                                                                                                                                                                                                                                                                                                                                                                                                                                                                                                                                                                                                                                                                                                                                                                                                                                                                                                                                          | 0(0)        | 0.00                 | 0.37                |                    | 0 (0)         |
| Colleges aged 2.47 years<br>Dec Descriptor system of searing cost 1 Ves 10 Fg                                                                                                                                                                                                                                                                                                                                                                                                                                                                                                                                                                                                                                                                                                                                                                                                                                                                                                                                                                                                                                                                                                                                                                                                                                                                                                                                                                                                                                                                                                                                                                                                                                                                                                                                                                                                                                                                                                                                                                                                                                                            | pa = 10 pa  |                      |                     |                    |               |
|                                                                                                                                                                                                                                                                                                                                                                                                                                                                                                                                                                                                                                                                                                                                                                                                                                                                                                                                                                                                                                                                                                                                                                                                                                                                                                                                                                                                                                                                                                                                                                                                                                                                                                                                                                                                                                                                                                                                                                                                                                                                                                                                          | Northwell   | Daries<br>officially | A Sale of           | Carried            | Duri          |
| promitions charge and<br>he lines have been difficulty beauting when complicated beauting place?                                                                                                                                                                                                                                                                                                                                                                                                                                                                                                                                                                                                                                                                                                                                                                                                                                                                                                                                                                                                                                                                                                                                                                                                                                                                                                                                                                                                                                                                                                                                                                                                                                                                                                                                                                                                                                                                                                                                                                                                                                         | 6(6)        | 0.01                 | 0131                | 15141              | 0 (0)         |
| (Promise down tall from a fooding old)<br>Acclimate (name) town of Mindy America)                                                                                                                                                                                                                                                                                                                                                                                                                                                                                                                                                                                                                                                                                                                                                                                                                                                                                                                                                                                                                                                                                                                                                                                                                                                                                                                                                                                                                                                                                                                                                                                                                                                                                                                                                                                                                                                                                                                                                                                                                                                        | 0.00        | 0.00                 | 0131                | 0)41               | 0 (0)         |
|                                                                                                                                                                                                                                                                                                                                                                                                                                                                                                                                                                                                                                                                                                                                                                                                                                                                                                                                                                                                                                                                                                                                                                                                                                                                                                                                                                                                                                                                                                                                                                                                                                                                                                                                                                                                                                                                                                                                                                                                                                                                                                                                          | Nonethealty | Status<br>unbinable  | Alm of              | Carrel             | Court         |
| Children ages 2-17 years                                                                                                                                                                                                                                                                                                                                                                                                                                                                                                                                                                                                                                                                                                                                                                                                                                                                                                                                                                                                                                                                                                                                                                                                                                                                                                                                                                                                                                                                                                                                                                                                                                                                                                                                                                                                                                                                                                                                                                                                                                                                                                                 |             |                      |                     | -                  | _             |
| It compared with compact of the same upo, does the college of those waveling.                                                                                                                                                                                                                                                                                                                                                                                                                                                                                                                                                                                                                                                                                                                                                                                                                                                                                                                                                                                                                                                                                                                                                                                                                                                                                                                                                                                                                                                                                                                                                                                                                                                                                                                                                                                                                                                                                                                                                                                                                                                            | 0.01        | 9.03                 | 19190               | 0 (A)              | on            |
| CRASTIES agod 5: 10" years;<br>4: Compared with imposed of the same ago, more (mema) have effectly with self-<br>tions auch as Fedding or messing terrahecolors.                                                                                                                                                                                                                                                                                                                                                                                                                                                                                                                                                                                                                                                                                                                                                                                                                                                                                                                                                                                                                                                                                                                                                                                                                                                                                                                                                                                                                                                                                                                                                                                                                                                                                                                                                                                                                                                                                                                                                                         | 0.00        | 0.01                 | 2010                | 17541              | 016           |
| Children agent 2 of years                                                                                                                                                                                                                                                                                                                                                                                                                                                                                                                                                                                                                                                                                                                                                                                                                                                                                                                                                                                                                                                                                                                                                                                                                                                                                                                                                                                                                                                                                                                                                                                                                                                                                                                                                                                                                                                                                                                                                                                                                                                                                                                | 0.00        | 9.01                 | mm.                 | 10161              | 0.0           |
| hat Done (not of these of Mostly contention stay you?)  But the your have differently probabilishing what your cited inscribe?                                                                                                                                                                                                                                                                                                                                                                                                                                                                                                                                                                                                                                                                                                                                                                                                                                                                                                                                                                                                                                                                                                                                                                                                                                                                                                                                                                                                                                                                                                                                                                                                                                                                                                                                                                                                                                                                                                                                                                                                           | 0.00        | 0.01                 | 0.00                | 67.65              | 0.0           |
| Collection agend in IV years /<br>Collection agend in IV years /<br>Collection agend and ordered of the course age and unity proched shared benjungar<br>agent between these although conferencements after a monthly of<br>parts between these although conferencements after a monthly or<br>the conference of the c | 0.01        | *0                   | 79 (10              | 19161              | 200           |
| Reciproperations into the service of the service age and using productional temporary.  Association of the selection of the service age and using production to the contract of the service age.                                                                                                                                                                                                                                                                                                                                                                                                                                                                                                                                                                                                                                                                                                                                                                                                                                                                                                                                                                                                                                                                                                                                                                                                                                                                                                                                                                                                                                                                                                                                                                                                                                                                                                                                                                                                                                                                                                                                         | 0.00        | 0.00                 | One                 | Gies.              | 0 80          |
| CERTIFIED Rapid B-8 prints. As Companied with distance of the same lage, these Energy been difficulty learning. The carries of common colorists.                                                                                                                                                                                                                                                                                                                                                                                                                                                                                                                                                                                                                                                                                                                                                                                                                                                                                                                                                                                                                                                                                                                                                                                                                                                                                                                                                                                                                                                                                                                                                                                                                                                                                                                                                                                                                                                                                                                                                                                         | 0.00        | 0.00                 | 018                 | C (4)              | 0 20          |
| Ordinary aged 3.47 years. The come age inter-(name) tone officially bearing to discuss of the come age.                                                                                                                                                                                                                                                                                                                                                                                                                                                                                                                                                                                                                                                                                                                                                                                                                                                                                                                                                                                                                                                                                                                                                                                                                                                                                                                                                                                                                                                                                                                                                                                                                                                                                                                                                                                                                                                                                                                                                                                                                                  | 6.00        | 900                  | 10120               | 6 (A)              | 0.00          |
| CHARTER Aged 5-17 years<br>5 Compares also minimal of the same age, many (name) have differently<br>compared to the first first same ages, many (name) have differently                                                                                                                                                                                                                                                                                                                                                                                                                                                                                                                                                                                                                                                                                                                                                                                                                                                                                                                                                                                                                                                                                                                                                                                                                                                                                                                                                                                                                                                                                                                                                                                                                                                                                                                                                                                                                                                                                                                                                                  | 0(0)        | 0.00                 | OIR                 | 5141               | 0.00          |

### 3. Methods – Screening Protocol

- 5. Screening tools
  - 1. WG/UNICEF and WG-ESF Self-Reported Screen (2+)\*
  - 2. PHQ-9 Clinical Depression Screen (18+)
  - 3. RAAB Vision Screen (all ages)
  - 4. WHO E&H Hearing Screen (all ages)
  - 5. RAM Musculoskeletal Screen (all ages)
- Clinical examination, diagnosis and referral for all participants screening positive to any clinical screen
- Case/Control interviews for all participants screening positive to any screen aged 5+