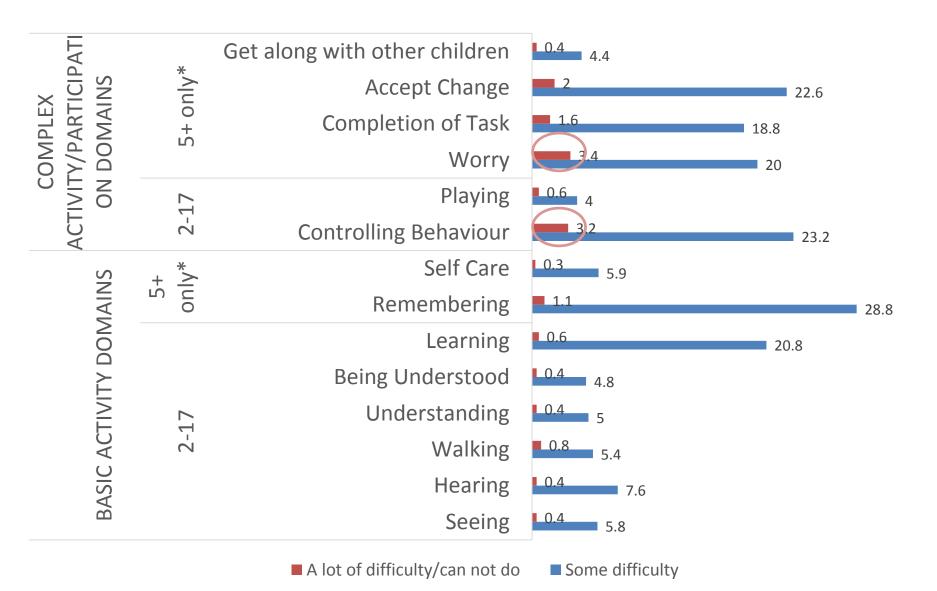

#### 5. Screening tools

- 1. WG/UNICEF and WG-ESF Self-Reported Screen (2+)\*
- 2. PHQ-9 Clinical Depression Screen (18+)
- RAAB Vision Screen (all ages)
- 4. WHO E&H Hearing Screen (all ages)
- 5. RAM Musculoskeletal Screen (all ages)

- Clinical examination, diagnosis and referral for all participants screening positive to any clinical screen
- Case/Control interviews for all participants screening positive to any screen aged
   5+

#### 5. Screening tools

- 1. WG/UNICEF and WG-ESF Self-Reported Screen (2+)\*
- 2. PHQ-9 Clinical Depression Screen (18+)
- 3. RAAB Vision Screen (all ages)
- 4. WHO E&H Hearing Screen (all ages)
- 5. RAM Musculoskeletal Screen (all ages)
- Clinical examination, diagnosis and referral for all participants screening positive to any clinical screen
- Case/Control interviews for all participants screening positive to any screen aged 5+

\*NB. Children 8-17 (unless unable to communicate) respondindependently (recorded)

| Charter no.                                                                                                                                                                                                                                                                                                                                                                                                                                                                                                                                                                                                                                                                                                                                                                                                                                                                                                                                                                                                                                                                                                                                                                                                                                                                                                                                                                                                                                                                                                                                                                                                                                                                                                                                                                                                                                                                                                                                                                                                                                                                                                                              | · 1         | 100                  |                     | 12 No.             | $\overline{}$ |
|------------------------------------------------------------------------------------------------------------------------------------------------------------------------------------------------------------------------------------------------------------------------------------------------------------------------------------------------------------------------------------------------------------------------------------------------------------------------------------------------------------------------------------------------------------------------------------------------------------------------------------------------------------------------------------------------------------------------------------------------------------------------------------------------------------------------------------------------------------------------------------------------------------------------------------------------------------------------------------------------------------------------------------------------------------------------------------------------------------------------------------------------------------------------------------------------------------------------------------------------------------------------------------------------------------------------------------------------------------------------------------------------------------------------------------------------------------------------------------------------------------------------------------------------------------------------------------------------------------------------------------------------------------------------------------------------------------------------------------------------------------------------------------------------------------------------------------------------------------------------------------------------------------------------------------------------------------------------------------------------------------------------------------------------------------------------------------------------------------------------------------------|-------------|----------------------|---------------------|--------------------|---------------|
| A Manager Gray Guestons for all pa                                                                                                                                                                                                                                                                                                                                                                                                                                                                                                                                                                                                                                                                                                                                                                                                                                                                                                                                                                                                                                                                                                                                                                                                                                                                                                                                                                                                                                                                                                                                                                                                                                                                                                                                                                                                                                                                                                                                                                                                                                                                                                       | TOGORD NO   | 0.00037              |                     |                    | _             |
| I am never gruing to and your during quantities about correct accepting architecture.  Pleases tolk are if you the exit understanding quantities, and I ask majors if                                                                                                                                                                                                                                                                                                                                                                                                                                                                                                                                                                                                                                                                                                                                                                                                                                                                                                                                                                                                                                                                                                                                                                                                                                                                                                                                                                                                                                                                                                                                                                                                                                                                                                                                                                                                                                                                                                                                                                    | -           | pre-rece             | any states          | -                  | -             |
| NAME TO REPORT OF THE PROPERTY AND A STATE OF THE PROPERTY OF            | nce toleran | nerve v              | ander, a s          | intent             |               |
| COMMUNICATION AND ADDRESS OF CONTROL SECTION 1975 (C. F.)                                                                                                                                                                                                                                                                                                                                                                                                                                                                                                                                                                                                                                                                                                                                                                                                                                                                                                                                                                                                                                                                                                                                                                                                                                                                                                                                                                                                                                                                                                                                                                                                                                                                                                                                                                                                                                                                                                                                                                                                                                                                                | No. 10 10   |                      |                     |                    |               |
|                                                                                                                                                                                                                                                                                                                                                                                                                                                                                                                                                                                                                                                                                                                                                                                                                                                                                                                                                                                                                                                                                                                                                                                                                                                                                                                                                                                                                                                                                                                                                                                                                                                                                                                                                                                                                                                                                                                                                                                                                                                                                                                                          | No ellinate | Same<br>palloudy     | And of<br>referency | Carried<br>decided | Desir<br>Name |
| promatoway ground<br>to the machine and Monte many, while enemy rocker ground?                                                                                                                                                                                                                                                                                                                                                                                                                                                                                                                                                                                                                                                                                                                                                                                                                                                                                                                                                                                                                                                                                                                                                                                                                                                                                                                                                                                                                                                                                                                                                                                                                                                                                                                                                                                                                                                                                                                                                                                                                                                           | 0 (4)       | 0.01                 | Oili                | Oin                | 0 jn          |
| promit does not need glasses? The (less charts) two difference?                                                                                                                                                                                                                                                                                                                                                                                                                                                                                                                                                                                                                                                                                                                                                                                                                                                                                                                                                                                                                                                                                                                                                                                                                                                                                                                                                                                                                                                                                                                                                                                                                                                                                                                                                                                                                                                                                                                                                                                                                                                                          | 0(0)        | 0.00                 | 0.37                |                    | 0 (0)         |
| Colleges aged 2.47 years<br>Dec Descriptor system of searing cost 1 Ves 10 Fg                                                                                                                                                                                                                                                                                                                                                                                                                                                                                                                                                                                                                                                                                                                                                                                                                                                                                                                                                                                                                                                                                                                                                                                                                                                                                                                                                                                                                                                                                                                                                                                                                                                                                                                                                                                                                                                                                                                                                                                                                                                            | pa = 10 pa  |                      |                     |                    |               |
|                                                                                                                                                                                                                                                                                                                                                                                                                                                                                                                                                                                                                                                                                                                                                                                                                                                                                                                                                                                                                                                                                                                                                                                                                                                                                                                                                                                                                                                                                                                                                                                                                                                                                                                                                                                                                                                                                                                                                                                                                                                                                                                                          | Northwell   | Daries<br>officially | A Sale of           | Carried            | Duri          |
| promitions charge and<br>he lines have been difficulty beauting when complicated beauting place?                                                                                                                                                                                                                                                                                                                                                                                                                                                                                                                                                                                                                                                                                                                                                                                                                                                                                                                                                                                                                                                                                                                                                                                                                                                                                                                                                                                                                                                                                                                                                                                                                                                                                                                                                                                                                                                                                                                                                                                                                                         | 6(6)        | 0.01                 | 0131                | 15141              | 0 (0)         |
| (Promise down tall from a fooding old)<br>Acclimate (name) town of Mindy America)                                                                                                                                                                                                                                                                                                                                                                                                                                                                                                                                                                                                                                                                                                                                                                                                                                                                                                                                                                                                                                                                                                                                                                                                                                                                                                                                                                                                                                                                                                                                                                                                                                                                                                                                                                                                                                                                                                                                                                                                                                                        | 0.00        | 0.00                 | 0131                | 0)41               | 0 (0)         |
|                                                                                                                                                                                                                                                                                                                                                                                                                                                                                                                                                                                                                                                                                                                                                                                                                                                                                                                                                                                                                                                                                                                                                                                                                                                                                                                                                                                                                                                                                                                                                                                                                                                                                                                                                                                                                                                                                                                                                                                                                                                                                                                                          | Nonethealty | Status<br>unbinable  | Alm of              | Carrel             | Court         |
| Children ages 2-17 years                                                                                                                                                                                                                                                                                                                                                                                                                                                                                                                                                                                                                                                                                                                                                                                                                                                                                                                                                                                                                                                                                                                                                                                                                                                                                                                                                                                                                                                                                                                                                                                                                                                                                                                                                                                                                                                                                                                                                                                                                                                                                                                 |             |                      |                     | -                  | _             |
| It compared with compact of the same upo, does the college of those waveling.                                                                                                                                                                                                                                                                                                                                                                                                                                                                                                                                                                                                                                                                                                                                                                                                                                                                                                                                                                                                                                                                                                                                                                                                                                                                                                                                                                                                                                                                                                                                                                                                                                                                                                                                                                                                                                                                                                                                                                                                                                                            | 0.01        | 9.03                 | 19190               | 0 (A)              | on            |
| CRASTIES agod 5: 10" years;<br>4: Compared with imposed of the same ago, more (mema) have effectly with self-<br>tions auch as Fedding or messing terrahecolors.                                                                                                                                                                                                                                                                                                                                                                                                                                                                                                                                                                                                                                                                                                                                                                                                                                                                                                                                                                                                                                                                                                                                                                                                                                                                                                                                                                                                                                                                                                                                                                                                                                                                                                                                                                                                                                                                                                                                                                         | 0.00        | 0.01                 | 2010                | 17541              | 016           |
| Children agent 2 of years                                                                                                                                                                                                                                                                                                                                                                                                                                                                                                                                                                                                                                                                                                                                                                                                                                                                                                                                                                                                                                                                                                                                                                                                                                                                                                                                                                                                                                                                                                                                                                                                                                                                                                                                                                                                                                                                                                                                                                                                                                                                                                                | 0.00        | 9.01                 | mm.                 | 10161              | 0.0           |
| hat Done (not of these of Mostly contention stay you?)  But the your have differently probabilishing what your cited inscribe?                                                                                                                                                                                                                                                                                                                                                                                                                                                                                                                                                                                                                                                                                                                                                                                                                                                                                                                                                                                                                                                                                                                                                                                                                                                                                                                                                                                                                                                                                                                                                                                                                                                                                                                                                                                                                                                                                                                                                                                                           | 0.00        | 0.01                 | 0.00                | 67.65              | 0.0           |
| Collection agend in IV years /<br>Collection agend in IV years /<br>Collection agend and ordered of the course age and unity proched shared benjungar<br>agent between these although conferencements after a monthly of<br>parts between these although conferencements after a monthly or<br>the conference of the c | 0.01        | *0                   | 79 (10              | 19161              | 200           |
| Reciproperations into the service of the service age and using productional temporary.  Association of the selection of the service age and using production to the contract of the service age.                                                                                                                                                                                                                                                                                                                                                                                                                                                                                                                                                                                                                                                                                                                                                                                                                                                                                                                                                                                                                                                                                                                                                                                                                                                                                                                                                                                                                                                                                                                                                                                                                                                                                                                                                                                                                                                                                                                                         | 0.00        | 0.00                 | One                 | Gies.              | 0 80          |
| CERTIFIED Rapid B-8 prints. As Companied with distance of the same lage, these Energy been difficulty learning. The carries of common colorists.                                                                                                                                                                                                                                                                                                                                                                                                                                                                                                                                                                                                                                                                                                                                                                                                                                                                                                                                                                                                                                                                                                                                                                                                                                                                                                                                                                                                                                                                                                                                                                                                                                                                                                                                                                                                                                                                                                                                                                                         | 0.00        | 0.00                 | 018                 | C (4)              | 0 20          |
| Ordinary aged 3.47 years. The come age inter-(name) tone officially bearing to discuss of the come age.                                                                                                                                                                                                                                                                                                                                                                                                                                                                                                                                                                                                                                                                                                                                                                                                                                                                                                                                                                                                                                                                                                                                                                                                                                                                                                                                                                                                                                                                                                                                                                                                                                                                                                                                                                                                                                                                                                                                                                                                                                  | 6.00        | 900                  | 10120               | 6 (A)              | 0.00          |
| CHARTER Aged 5-17 years<br>5 Compares also minimal of the same age, many (name) have differently<br>compared to the first first same ages, many (name) have differently                                                                                                                                                                                                                                                                                                                                                                                                                                                                                                                                                                                                                                                                                                                                                                                                                                                                                                                                                                                                                                                                                                                                                                                                                                                                                                                                                                                                                                                                                                                                                                                                                                                                                                                                                                                                                                                                                                                                                                  | 0(0)        | 0.00                 | OIR                 | 5141               | 0.00          |

### 3. Methods – Screening Protocol

- 5. Screening tools
  - 1. WG/UNICEF and WG-ESF Self-Reported Screen (2+)\*
  - 2. PHQ-9 Clinical Depression Screen (18+)
  - 3. RAAB Vision Screen (all ages)
  - 4. WHO E&H Hearing Screen (all ages)
  - 5. RAM Musculoskeletal Screen (all ages)
- Clinical examination, diagnosis and referral for all participants screening positive to any clinical screen
- Case/Control interviews for all participants screening positive to any screen aged 5+