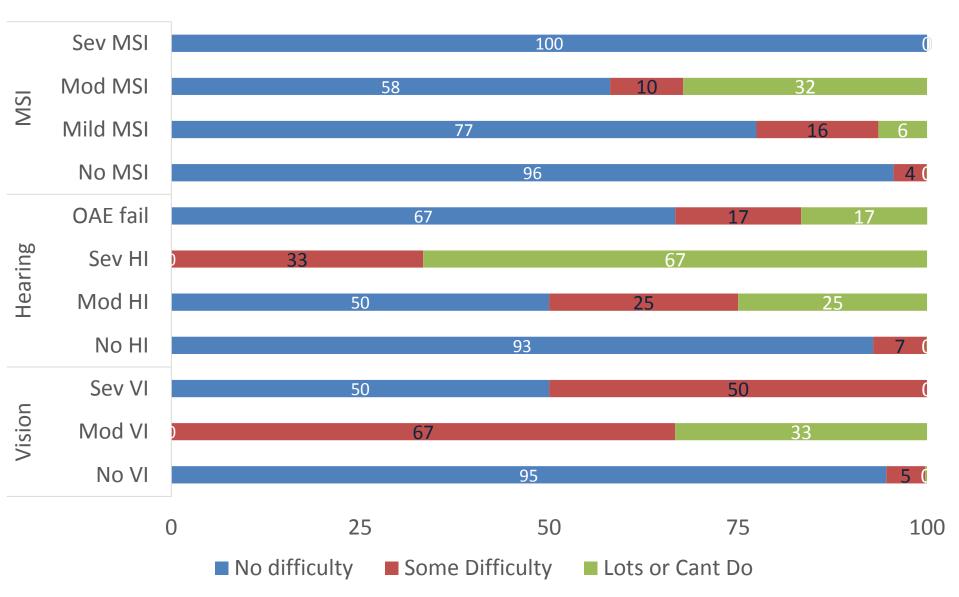

| 163 (53.8) | 140 (46.2) | 303      |  |  |
| 10 to 13            | 230 (51.7) | 215 (48.3) | 445      | 138 (50.5) | 135 (49.5) | 273      |  |  |
| 14 to 17            | 126 (47.7) | 138 (52.3) | 264      | 161 (55.1) | 131(44.9)  | 292      |  |  |
| Total               | 849 (49.6) | 864 (50.4) | 1,713    | 575 (52.2) | 526 (47.8) | 1,101    |  |  |



#### Overall endorsement - Cameroon





#### Overall endorsement - India















#### 4. Proportion Endorsing Each Domain - Cameroon





#### 4. Proportion Endorsing Each Domain - Cameroon





#### 4. Proportion Endorsing Each Domain - Cameroon



























### 4. India – Single question vs. WG





### 4. Relationship to clinical screens - Cameroon





### 4. Relationship to clinical screens - Cameroon





## 4. Relationship to clinical screens - India





### 4. Relationship to clinical screens - India





### 4. Summary of Field Test



#### Almost 3000 children screened

- 63.9% of children in Cameroon and 34.9% of children in India endorsed at least one domain with at least "some difficulty"
- Much smaller percentage endorsing at least one domain with at least "a lot or can not do" – 8.9% Cameroon and 3.5% India
- Similar proportions endorsing basic domains in both countries; higher proportion endorsing complex domains in Cameroon

### 4. Summary of Field Test



- Reasonable relationship with clinical tools (but small sample) – more false negatives than false positives vs. clinical criteria
- Draft module seen as best available during review but since updated - results as field test