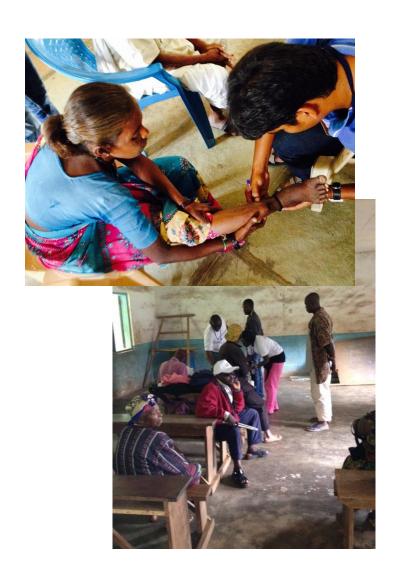

### 3. Methods – Screening Protocol

#### 5. Screening tools

- 1. WG/UNICEF and WG-ESF Self-Reported Screen (2+)\*
- 2. PHQ-9 Clinical Depression Screen (18+)
- RAAB Vision Screen (all ages)
- 4. WHO E&H Hearing Screen (all ages)
- 5. RAM Musculoskeletal Screen (all ages)

- Clinical examination, diagnosis and referral for all participants screening positive to any clinical screen
- Case/Control interviews for all participants screening positive to any screen aged
   5+