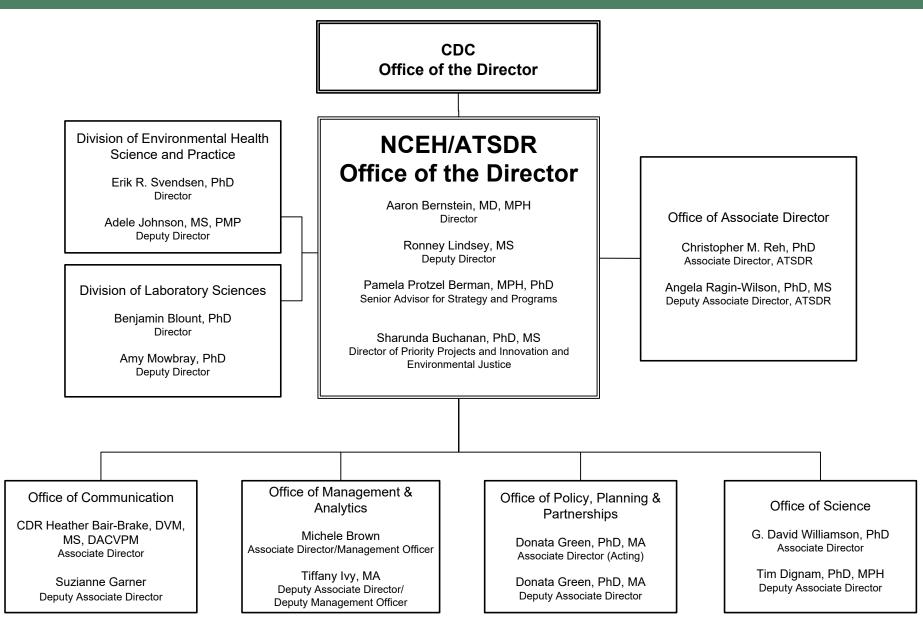

## **NCEH DIVISIONS**

| Arthur Chang, MD, MS<br>Chief Medical Officer                                                                                                              |  | Division of Environmental Health<br>Science and Practice                                                                         |  |                                                                                                                                                                |  |                                                                                                                              |         | Yulia Carroll, MD, PhD<br>Associate Director for Science |  |  |
|------------------------------------------------------------------------------------------------------------------------------------------------------------|--|----------------------------------------------------------------------------------------------------------------------------------|--|----------------------------------------------------------------------------------------------------------------------------------------------------------------|--|------------------------------------------------------------------------------------------------------------------------------|---------|----------------------------------------------------------|--|--|
| Antonio Neri, MD, MPH<br>Chief Data Scientist                                                                                                              |  | Office of the Director<br>Erik R. Svendsen, PhD<br>Director                                                                      |  |                                                                                                                                                                |  |                                                                                                                              | Associa | Khan, MPH<br>te Director for<br>nunications              |  |  |
| Ayana N. Perkins, PhD, MS<br>Chief Health Equity Officer                                                                                                   |  | Adele Johnson, MS, PMP<br>Deputy Director                                                                                        |  |                                                                                                                                                                |  |                                                                                                                              |         | Amy McRae, MPA<br>Associate Director for Policy          |  |  |
|                                                                                                                                                            |  |                                                                                                                                  |  |                                                                                                                                                                |  |                                                                                                                              |         |                                                          |  |  |
| Water, Food, and Environmental<br>Health Services Branch<br>CAPT Justin Gerding, DHA, MPH,<br>REHS<br>Chief<br>Daneen Farrow-Collier, MSPH<br>Deputy Chief |  | Asthma and Community<br>Health Branch<br>Hailay Teklehaimanot, MD, MSc, DSc<br>Chief<br>Pamela Collins, MPA, MSA<br>Deputy Chief |  | Lead Poisoning Prevention &<br>Environmental Health<br>Tracking Branch<br>Paul Allwood, PhD, MPH, RS<br>Chief<br>Glykeria Hadjisimos, BSc, MPH<br>Deputy Chief |  | Emergency Management,<br>Radiation, and Chemical Branch<br>Fuyuen Yip, PhD, MPH<br>Chief<br>Sarah Geers, BBA<br>Deputy Chief |         |                                                          |  |  |