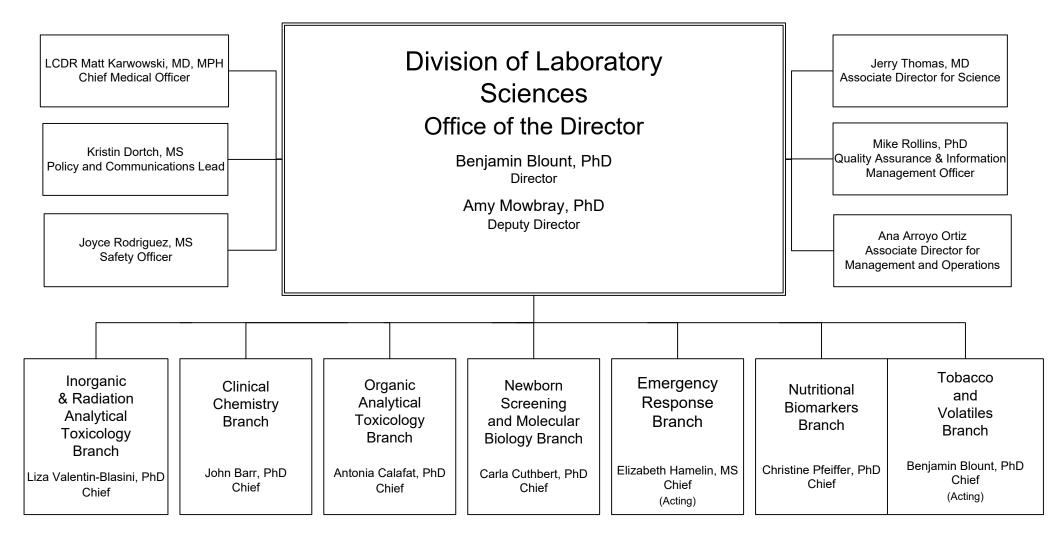

## **NCEH DIVISIONS**

| Arthur Chang, MD, MS<br>Chief Medical Officer                                                                                                              |  | Division of Environmental Health<br>Science and Practice                                                                         |  |                                                                                                                                                                |  |                                                                                                                              |         | Yulia Carroll, MD, PhD<br>Associate Director for Science |  |  |
|------------------------------------------------------------------------------------------------------------------------------------------------------------|--|----------------------------------------------------------------------------------------------------------------------------------|--|----------------------------------------------------------------------------------------------------------------------------------------------------------------|--|------------------------------------------------------------------------------------------------------------------------------|---------|----------------------------------------------------------|--|--|
| Antonio Neri, MD, MPH<br>Chief Data Scientist                                                                                                              |  | Office of the Director<br>Erik R. Svendsen, PhD<br>Director                                                                      |  |                                                                                                                                                                |  |                                                                                                                              | Associa | Khan, MPH<br>te Director for<br>nunications              |  |  |
| Ayana N. Perkins, PhD, MS<br>Chief Health Equity Officer                                                                                                   |  | Adele Johnson, MS, PMP<br>Deputy Director                                                                                        |  |                                                                                                                                                                |  |                                                                                                                              |         | Amy McRae, MPA<br>Associate Director for Policy          |  |  |
|                                                                                                                                                            |  |                                                                                                                                  |  |                                                                                                                                                                |  |                                                                                                                              |         |                                                          |  |  |
| Water, Food, and Environmental<br>Health Services Branch<br>CAPT Justin Gerding, DHA, MPH,<br>REHS<br>Chief<br>Daneen Farrow-Collier, MSPH<br>Deputy Chief |  | Asthma and Community<br>Health Branch<br>Hailay Teklehaimanot, MD, MSc, DSc<br>Chief<br>Pamela Collins, MPA, MSA<br>Deputy Chief |  | Lead Poisoning Prevention &<br>Environmental Health<br>Tracking Branch<br>Paul Allwood, PhD, MPH, RS<br>Chief<br>Glykeria Hadjisimos, BSc, MPH<br>Deputy Chief |  | Emergency Management,<br>Radiation, and Chemical Branch<br>Fuyuen Yip, PhD, MPH<br>Chief<br>Sarah Geers, BBA<br>Deputy Chief |         |                                                          |  |  |