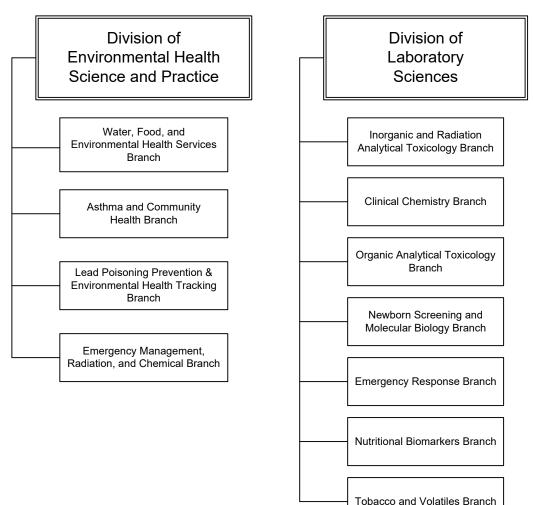

## **NCEH DIVISIONS**

| Arthur Chang, MD, MS<br>Chief Medical Officer                                                                                                              |  | Division of Environmental Health<br>Science and Practice                                                                         |  |                                                                                                                                                                |  |                                                                                                                              |         | Yulia Carroll, MD, PhD<br>Associate Director for Science |  |  |
|------------------------------------------------------------------------------------------------------------------------------------------------------------|--|----------------------------------------------------------------------------------------------------------------------------------|--|----------------------------------------------------------------------------------------------------------------------------------------------------------------|--|------------------------------------------------------------------------------------------------------------------------------|---------|----------------------------------------------------------|--|--|
| Antonio Neri, MD, MPH<br>Chief Data Scientist                                                                                                              |  | Office of the Director<br>Erik R. Svendsen, PhD<br>Director                                                                      |  |                                                                                                                                                                |  |                                                                                                                              | Associa | Khan, MPH<br>te Director for<br>nunications              |  |  |
| Ayana N. Perkins, PhD, MS<br>Chief Health Equity Officer                                                                                                   |  | Adele Johnson, MS, PMP<br>Deputy Director                                                                                        |  |                                                                                                                                                                |  |                                                                                                                              |         | Amy McRae, MPA<br>Associate Director for Policy          |  |  |
|                                                                                                                                                            |  |                                                                                                                                  |  |                                                                                                                                                                |  |                                                                                                                              |         |                                                          |  |  |
| Water, Food, and Environmental<br>Health Services Branch<br>CAPT Justin Gerding, DHA, MPH,<br>REHS<br>Chief<br>Daneen Farrow-Collier, MSPH<br>Deputy Chief |  | Asthma and Community<br>Health Branch<br>Hailay Teklehaimanot, MD, MSc, DSc<br>Chief<br>Pamela Collins, MPA, MSA<br>Deputy Chief |  | Lead Poisoning Prevention &<br>Environmental Health<br>Tracking Branch<br>Paul Allwood, PhD, MPH, RS<br>Chief<br>Glykeria Hadjisimos, BSc, MPH<br>Deputy Chief |  | Emergency Management,<br>Radiation, and Chemical Branch<br>Fuyuen Yip, PhD, MPH<br>Chief<br>Sarah Geers, BBA<br>Deputy Chief |         |                                                          |  |  |