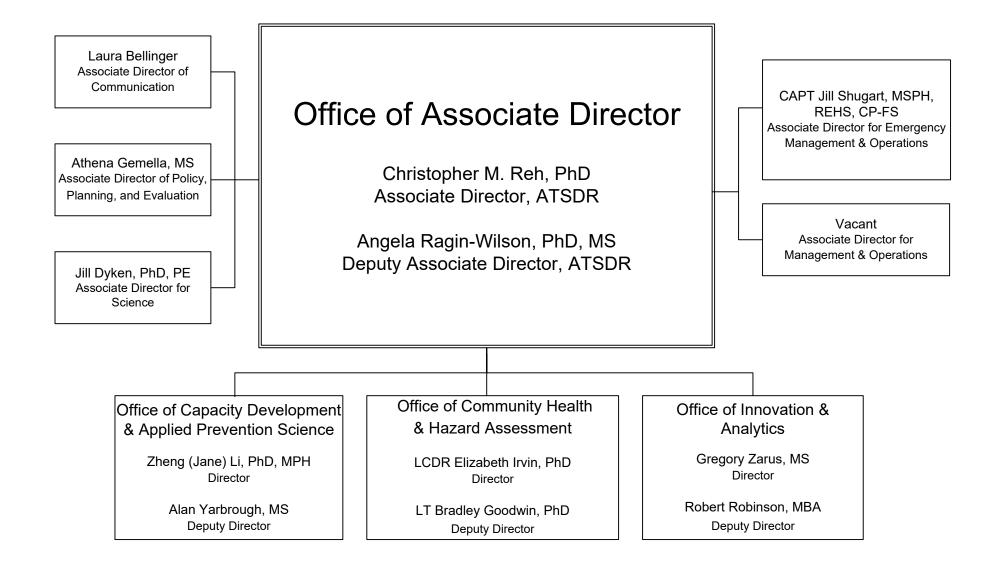

|         |                                                          |  |  |
| Water, Food, and Environmental<br>Health Services Branch<br>CAPT Justin Gerding, DHA, MPH,<br>REHS<br>Chief<br>Daneen Farrow-Collier, MSPH<br>Deputy Chief |  | Asthma and Community<br>Health Branch<br>Hailay Teklehaimanot, MD, MSc, DSc<br>Chief<br>Pamela Collins, MPA, MSA<br>Deputy Chief |  | Lead Poisoning Prevention &<br>Environmental Health<br>Tracking Branch<br>Paul Allwood, PhD, MPH, RS<br>Chief<br>Glykeria Hadjisimos, BSc, MPH<br>Deputy Chief |  | Emergency Management,<br>Radiation, and Chemical Branch<br>Fuyuen Yip, PhD, MPH<br>Chief<br>Sarah Geers, BBA<br>Deputy Chief |         |                                                          |  |  |











## **ATSDR Offices**