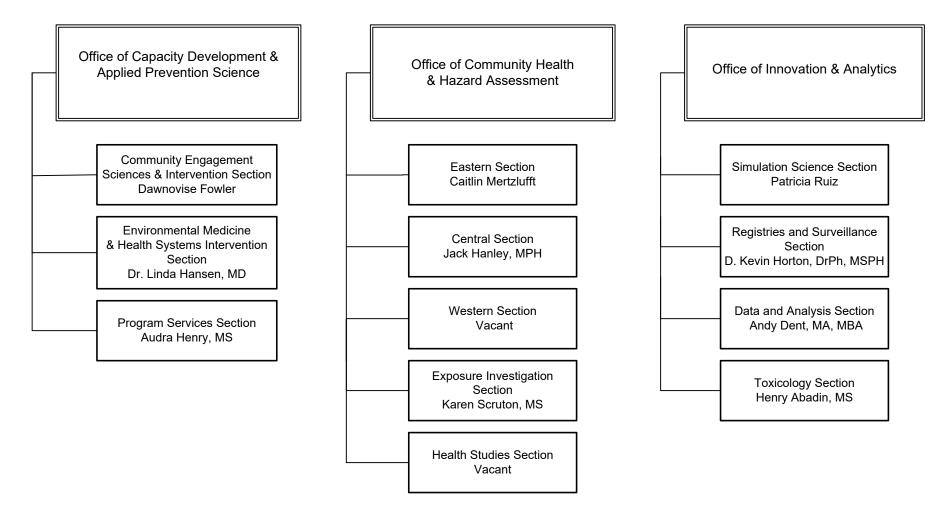

|         |                                                          |  |  |
| Water, Food, and Environmental<br>Health Services Branch<br>CAPT Justin Gerding, DHA, MPH,<br>REHS<br>Chief<br>Daneen Farrow-Collier, MSPH<br>Deputy Chief |  | Asthma and Community<br>Health Branch<br>Hailay Teklehaimanot, MD, MSc, DSc<br>Chief<br>Pamela Collins, MPA, MSA<br>Deputy Chief |  | Lead Poisoning Prevention &<br>Environmental Health<br>Tracking Branch<br>Paul Allwood, PhD, MPH, RS<br>Chief<br>Glykeria Hadjisimos, BSc, MPH<br>Deputy Chief |  | Emergency Management,<br>Radiation, and Chemical Branch<br>Fuyuen Yip, PhD, MPH<br>Chief<br>Sarah Geers, BBA<br>Deputy Chief |         |                                                          |  |  |











## **ATSDR Offices**