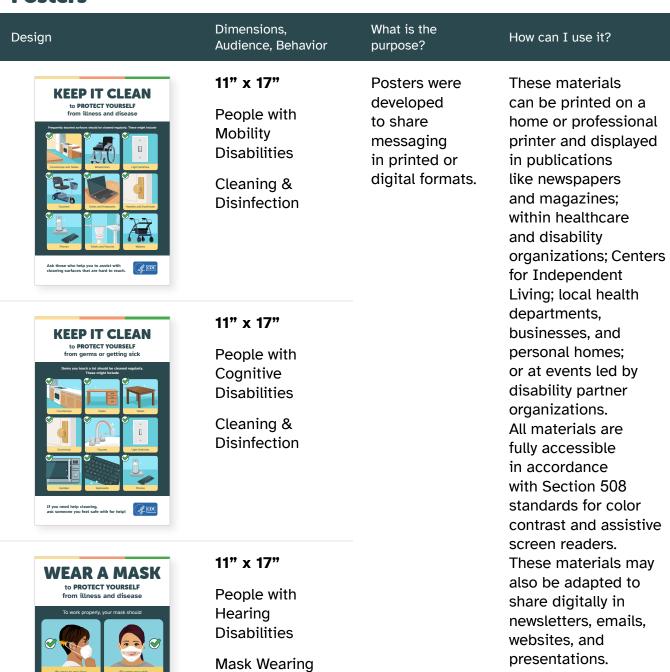

#### **Posters**

#### **Posters**

Dimensions, Audience, Behavior

WEAR A MASK
to PROTECT YOURSELF
from illness and disease

To work properly, your mask should

For it was all your and fire well. ask

People with Self-care Disabilities

Mask Wearing

REMEMBER!
Process and insults you found and from the properly rough and for more than the your and fire well.

REMEMBER!
Process and insults you found and from the properly rough and for more than the your and fire well.

The process of the properly rough and for the properly rough and for

Posters were developed to share messaging in printed or digital formats.

What is the

purpose?

can be printed on a home or professional printer and displayed in publications like newspapers and magazines; within healthcare and disability organizations; Centers for Independent Living; local health departments and businesses, and personal homes; or at events led by disability partner organizations. All materials are fully accessible in accordance with Section 508 standards for color contrast and assistive

screen readers.

websites, and presentations.

These materials may also be adapted to share digitally in newsletters, emails,

How can I use it?

These materials

11" x 17"

People with Selfcare Disabilities

Hand Hygiene