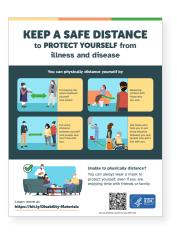

## **Flyers and Handouts**

Design

Dimensions, Audience, Behavior What is the purpose?

How can I use it?

People with Mobility Disabilities Mask Wearing

8.5" x 11"

Flyers and handouts were developed to share messaging in printed or digital formats. These materials can be printed on a home or professional printer and displayed in publications like newspapers and magazines; within healthcare and disability organizations; Centers for Independent Living; local health departments and businesses, and personal homes; or at events led by disability partner organizations. All materials are fully accessible in accordance with Section 508

standards for color contrast and assistive

These materials may

also be adapted to

newsletters, emails,

share digitally in

websites, and presentations.

screen readers.

8.5" x 11"

People with Vision Disabilities (available in Braille)

Mask Wearing

8.5" x 11"

People with Hearing Disabilities

Physical Distancing