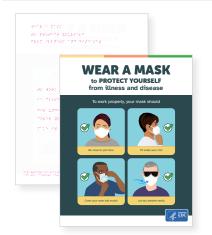

#### **Posters**

Dimensions, Audience, Behavior

WEAR A MASK
to PROTECT YOURSELF
from illness and disease

To work properly, your mask should

For it was all your and fire well. ask

People with Self-care Disabilities

Mask Wearing

REMEMBER!
Process and insults you found and from the properly rough and for more than the your and fire well.

REMEMBER!
Process and insults you found and from the properly rough and for more than the your and fire well.

The process of the properly rough and for the properly rough and for

Posters were developed to share messaging in printed or digital formats.

What is the

purpose?

can be printed on a home or professional printer and displayed in publications like newspapers and magazines; within healthcare and disability organizations; Centers for Independent Living; local health departments and businesses, and personal homes; or at events led by disability partner organizations. All materials are fully accessible in accordance with Section 508 standards for color contrast and assistive

screen readers.

websites, and presentations.

These materials may also be adapted to share digitally in newsletters, emails,

How can I use it?

These materials

11" x 17"

People with Selfcare Disabilities

Hand Hygiene