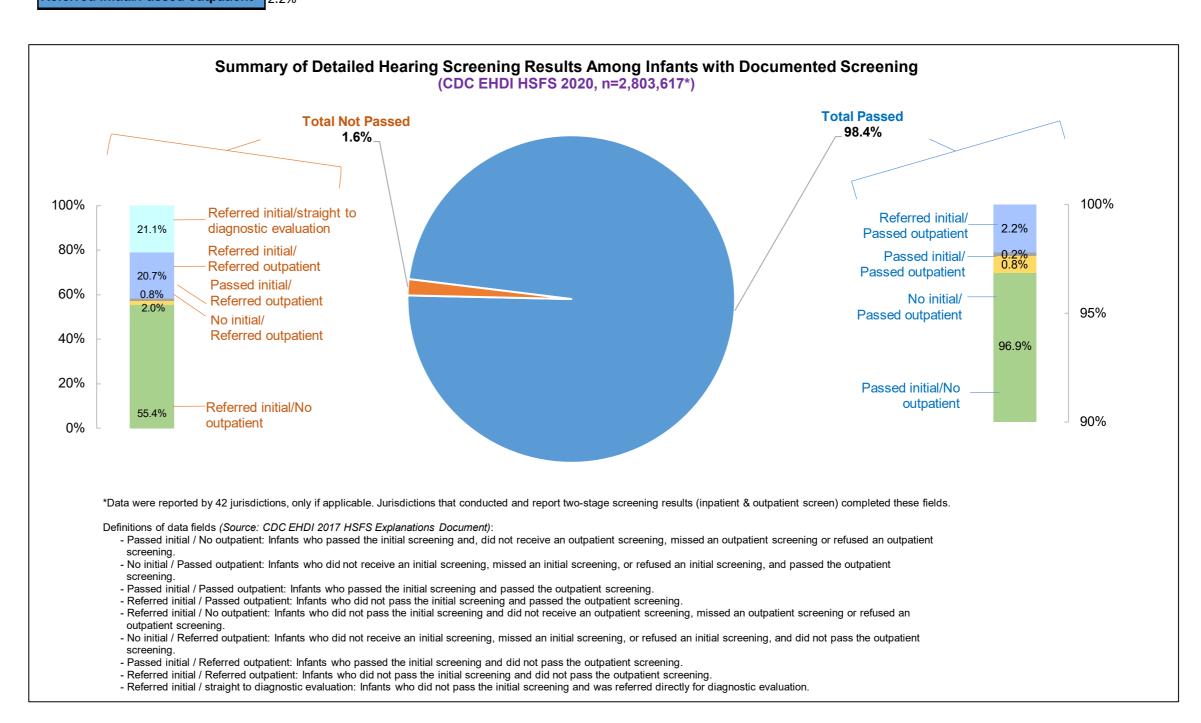

<sup>\*\*\*\*</sup>Referred initial/straight to diagnostic evaluation refers to infants who did not pass the initial screening and were referred directly for diagnostic evaluation.

| Total Documented as Screened                 | 2,778,196 |       |       |
|----------------------------------------------|-----------|-------|-------|
| Passed initial/No outpatient <sup>‡</sup>    | 2,648,635 | 96.9% | 95.3% |
| No initial <sup>‡</sup> /Passed outpatient   | 20,959    | 0.8%  | 0.8%  |
| Passed initial/Passed outpatient             | 4,400     | 0.2%  | 0.2%  |
| Referred initial/Passed outpatient           | 60,059    | 2.2%  | 2.2%  |
| Total Passed (most recent/final screen)      | 2,734,053 | 98.4% |       |
| Referred initial/No outpatient <sup>‡</sup>  | 24,469    | 55.4% | 0.9%  |
| No initial <sup>‡</sup> /Referred outpatient | 878       | 2.0%  | 0.0%  |
| Passed initial/Referred outpatient           | 344       | 0.8%  | 0.0%  |
| Referred initial/Referred outpatient         | 9,127     | 20.7% | 0.3%  |
| Referred initial/straight to diagnostic      |           |       |       |
| evaluation                                   | 9,325     | 21.1% | 0.3%  |
| Total Not Passed (most recent/final screen)  | 44,143    | 1.6%  |       |