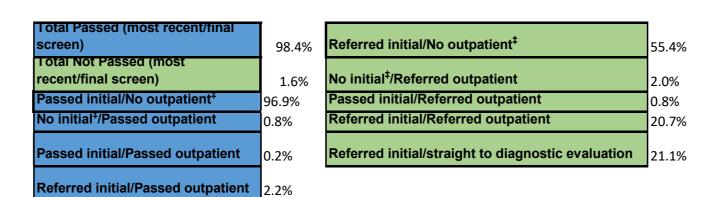

<sup>\*\*\*\*</sup>Referred initial/straight to diagnostic evaluation refers to infants who did not pass the initial screening and were referred directly for diagnostic evaluation.

| Total Documented as Screened                 | 2,778,196 |       |       |
|----------------------------------------------|-----------|-------|-------|
| Passed initial/No outpatient <sup>‡</sup>    | 2,648,635 | 96.9% | 95.3% |
| No initial <sup>‡</sup> /Passed outpatient   | 20,959    | 0.8%  | 0.8%  |
| Passed initial/Passed outpatient             | 4,400     | 0.2%  | 0.2%  |
| Referred initial/Passed outpatient           | 60,059    | 2.2%  | 2.2%  |
| Total Passed (most recent/final screen)      | 2,734,053 | 98.4% |       |
| Referred initial/No outpatient <sup>‡</sup>  | 24,469    | 55.4% | 0.9%  |
| No initial <sup>‡</sup> /Referred outpatient | 878       | 2.0%  | 0.0%  |
| Passed initial/Referred outpatient           | 344       | 0.8%  | 0.0%  |
| Referred initial/Referred outpatient         | 9,127     | 20.7% | 0.3%  |
| Referred initial/straight to diagnostic      |           |       |       |
| evaluation                                   | 9,325     | 21.1% | 0.3%  |
| Total Not Passed (most recent/final screen)  | 44,143    | 1.6%  |       |