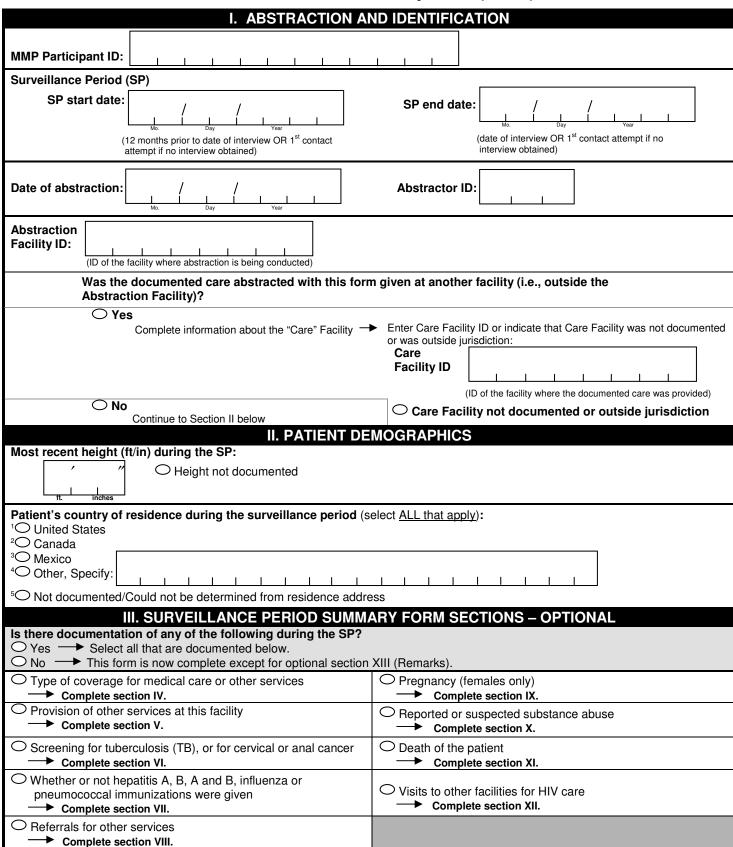

## Medical Monitoring Project (MMP) Medical Record Abstraction Form 2011 Surveillance Period Summary Form (SPSF) VERSION 7.0.0

|                    |       |   |   |          |   |   | OP | TIC | NA       | L- F | <b>-</b> 0I | R L | oc | AL | US | SE | ON | LY           |   |       |        |       |       |          |     |       |          |        |       |          |      |
|--------------------|-------|---|---|----------|---|---|----|-----|----------|------|-------------|-----|----|----|----|----|----|--------------|---|-------|--------|-------|-------|----------|-----|-------|----------|--------|-------|----------|------|
| MMP SPSF v7.0.0    |       |   |   |          |   |   |    |     |          |      |             |     |    |    |    |    |    |              |   |       |        |       |       |          |     |       |          |        |       |          |      |
| MMP Participant II | D:    | 1 |   | <u> </u> |   |   |    |     |          | 1    |             |     |    |    |    |    |    | stra<br>cili |   |       |        |       |       |          |     |       |          |        | 1     |          |      |
|                    |       |   |   |          |   |   |    |     |          |      |             |     |    |    |    |    |    |              |   | (ID c | of the | facil | ity w | here     | abs | strac | tion i   | s beir | ng co | nduc     | ted) |
| Medical record nu  | mber: |   | 1 | 1        | ı | 1 | 1  | ı   |          |      |             | ı   | 1  | 1  |    | 1  | 1  | 1            | ı |       | 1      | 1     | 1     |          | 1   | 1     | ı        | 1      |       | 1        |      |
| Г                  |       |   |   | -        |   | _ |    |     |          | •    |             |     | _  |    |    |    | •  |              |   |       | _      |       | _     |          |     | _     |          |        |       |          | ]    |
| Patient name:      |       |   |   | 1        | 1 |   |    |     |          |      |             | 1   |    |    |    | 1  |    |              |   |       | l      |       |       |          |     |       |          |        |       | <u> </u> |      |
|                    |       |   |   |          |   |   |    |     |          |      |             |     |    |    |    |    |    |              |   |       |        |       |       |          |     |       |          |        |       |          |      |
| Physician name:    |       |   |   |          |   |   |    |     | <u> </u> |      |             |     |    |    |    |    |    |              | 1 | _ _   |        |       |       | <u> </u> |     |       | <u> </u> | Щ      |       |          |      |
|                    |       |   |   |          |   |   |    |     |          |      |             |     |    |    |    |    |    |              |   |       |        |       |       |          |     |       |          |        |       |          |      |
|                    |       |   |   |          |   |   |    |     |          |      |             |     |    |    |    |    |    |              |   |       |        |       |       |          |     |       |          |        |       |          |      |