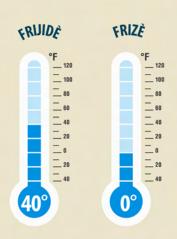

#### **Anvan**

Kite tèmomèt pou aparèy elektwo-menaje yo nan frijidè ak frizè ou an.

Tanperati frijidè a ta dwe a 40°F oswa pi ba.

Tanperati frizè an ta dwe a 0°F oswa pi ba.