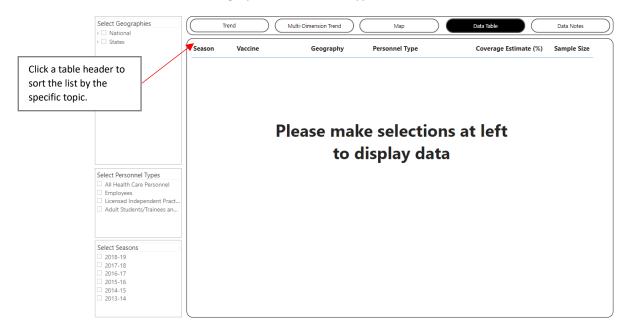

The Map tab shows influenza vaccination coverage estimates across multiple geographies. Select one or more Geographies, one Personnel Type and one Season to view coverage estimates.

The Data Table tab shows influenza vaccination data in a table format. Upon arriving on this tab, the table will be blank. Make selections using the dropdown filters on the left. Select one or more Geographies, Personnel Types and Seasons to view data.