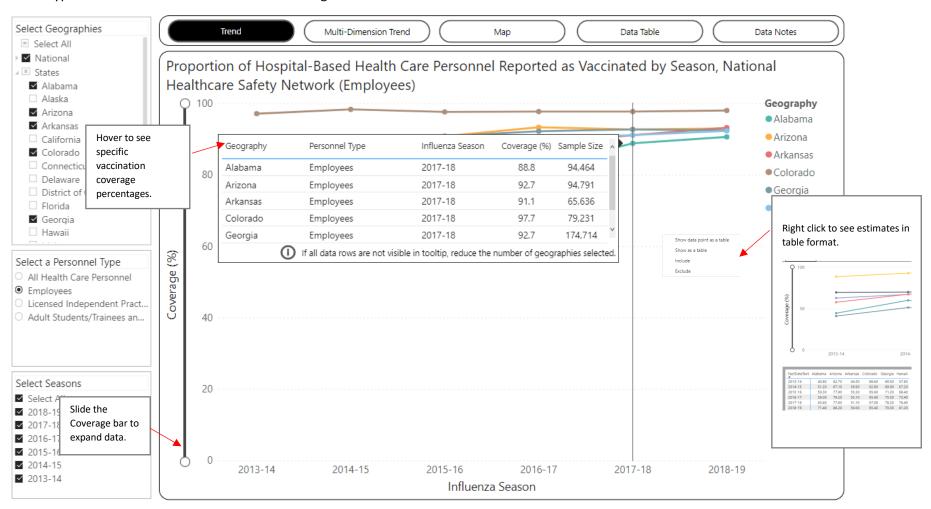

## **Vaccinations among Health Care Personnel**

The Trend tab shows influenza vaccination coverage trends across multiple geographies over time. Select one or more Geographies, one Personnel Type and one or more Seasons to view coverage estimates.