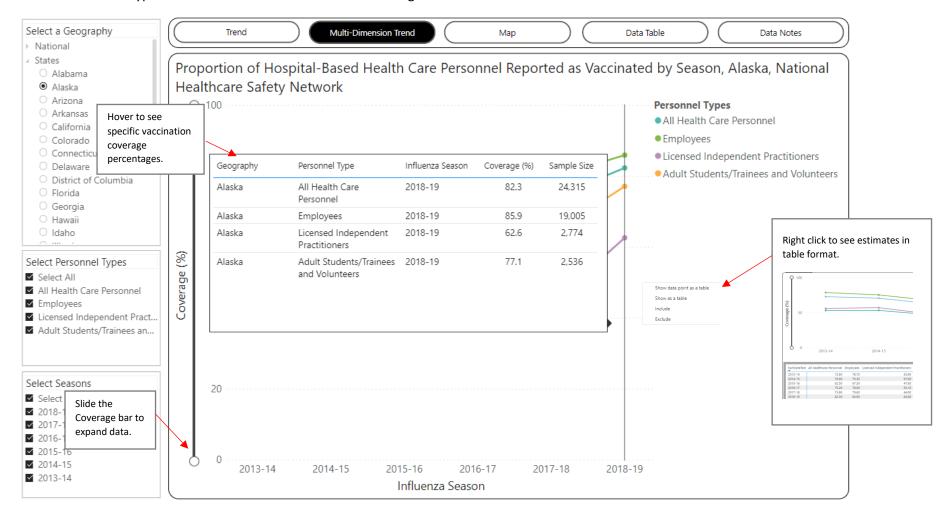

The Multi-Dimension Trend tab shows influenza vaccination coverage trends across multiple personnel types over time. Select one Geography, one or more Personnel Types and one or more Seasons to view coverage estimates.