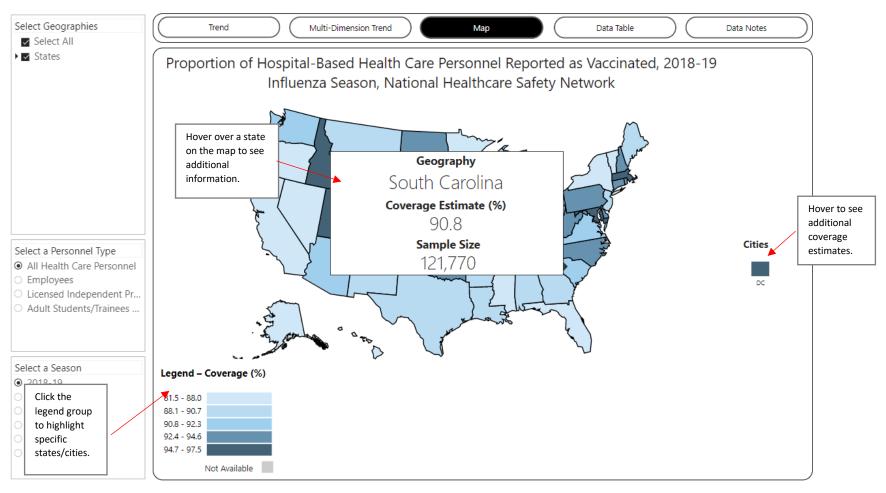

The Map tab shows influenza vaccination coverage estimates across multiple geographies. Select one or more Geographies, one Personnel Type and one Season to view coverage estimates.

The Data Table tab shows influenza vaccination data in a table format. Upon arriving on this tab, the table will be blank. Make selections using the dropdown filters on the left. Select one or more Geographies, Personnel Types and Seasons to view data.