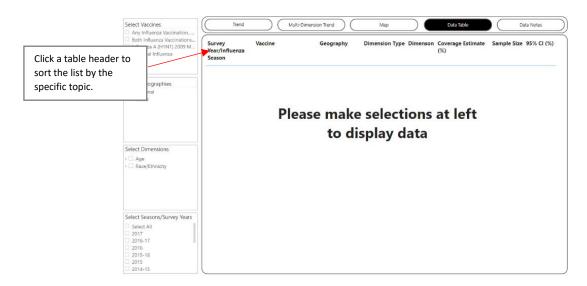

Select one Vaccine, one or more Geographies, one Age or Race/Ethnicity Dimensions and one Influenza Season/Survey Year to view coverage estimates.

The Data Table tab shows vaccination data in a table format. Upon arriving on this tab, the table will be blank. Make selections using the dropdown filters on the left. Select one or more Vaccines, Geographies, Age or Race/Ethnicity Dimensions, and Influenza Seasons/Survey Years to view data.