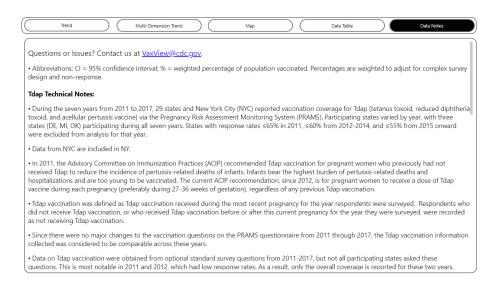

The Data Notes tab provides information about the data, methodology, and contact information.