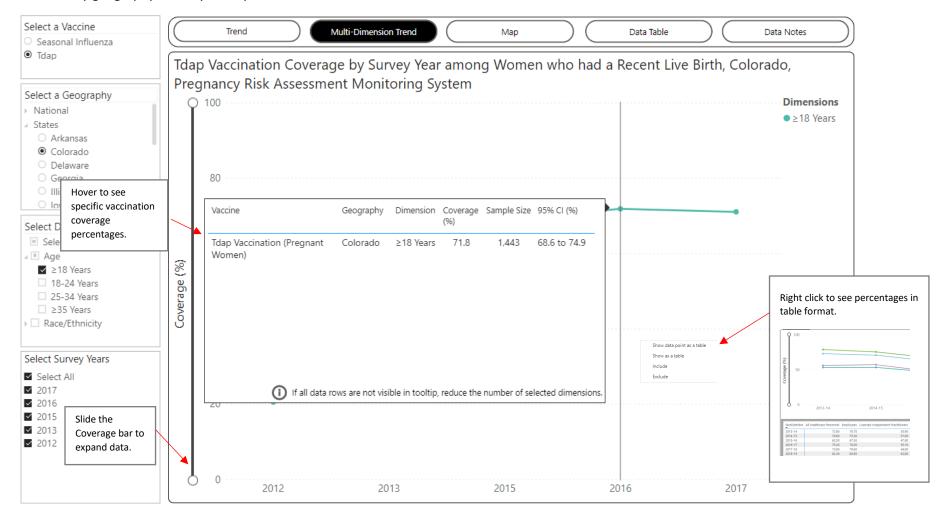

The Multi-Dimension Trend tab shows vaccination coverage trends across multiple dimensions over time. For Tdap vaccination, data are shown for multiple survey years; for influenza vaccinations, data are shown for multiple influenza seasons. Select one Vaccine, one Geography, one or more Age or Race/Ethnicity Dimensions, and one or more Survey Years or Influenza Seasons to view coverage percentages. Data may not be available for every geography in every Survey Year or Influenza Season.