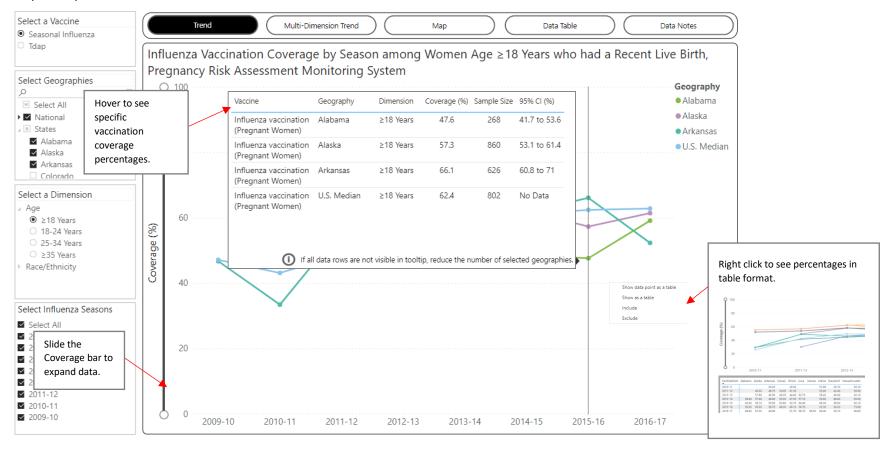

## **Vaccinations among Pregnant Women**

The Trend tab shows vaccination coverage trends across multiple geographies over time. For Tdap vaccination, data are shown for multiple survey years; for influenza vaccinations, data are shown for multiple influenza seasons. Select one Vaccine, one or more Geographies, one Age or Race/Ethnicity Dimension, and one or more Survey Years or Influenza Seasons to view coverage estimates. Data may not be available for every geography in every Survey Year or Influenza Season.