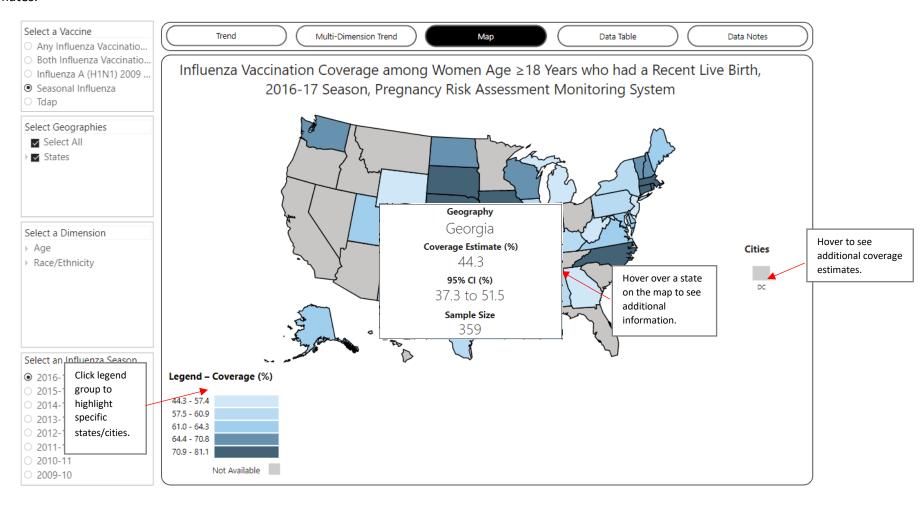

The Map tab shows vaccination coverage estimates across multiple geographies for a single Vaccine, Age or Race/Ethnicity dimension, and Survey Year/Influenza Season. For Tdap vaccination, data are shown for multiple survey years; for influenza vaccinations, data are shown for multiple influenza seasons. This tab includes data for H1N1 vaccination coverage, which are specific to the 2009-10 Influenza Season.