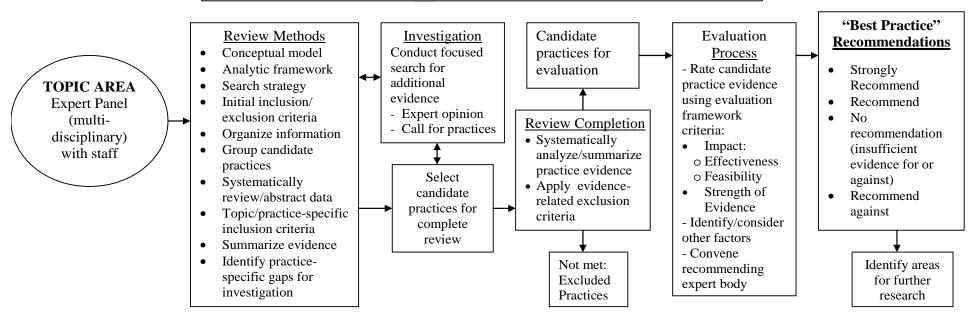

## **Laboratory Medicine Best Practices**

Vision: A systematic process for evaluating laboratory medicine practices to improve the quality of patient care and health outcomes.



## **Challenges**

- Coordination among multiple disciplines
- Variations in practice associated with technologies and settings
- Disconnected systems of care and communication
- Limited scientific evidence as basis for guidance/practice
- Health information technology variation
  - "Best practices" not systematically identified
  - Connecting laboratory to patient care decisions and outcomes
  - Evidence demonstrating practice effectiveness

## **Proposed Laboratory Medicine Best Practices Process**