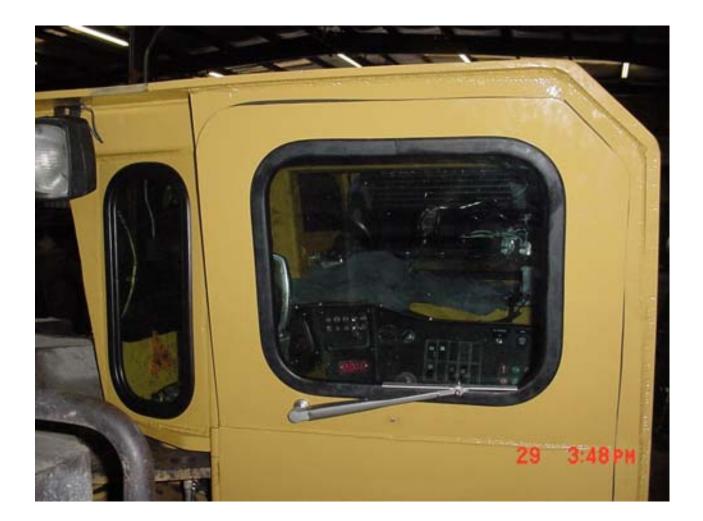

- Elphinstone 1300 LHD cab.
  - The overall dimensions were only modified to accommodate the A/C unit.
  - Added structural strength to back wall and corners.

- The overall dimension was not increased.
- The operator position was maintained with same amount of leg and head room.
- Visibility of 280 degrees was maintained.