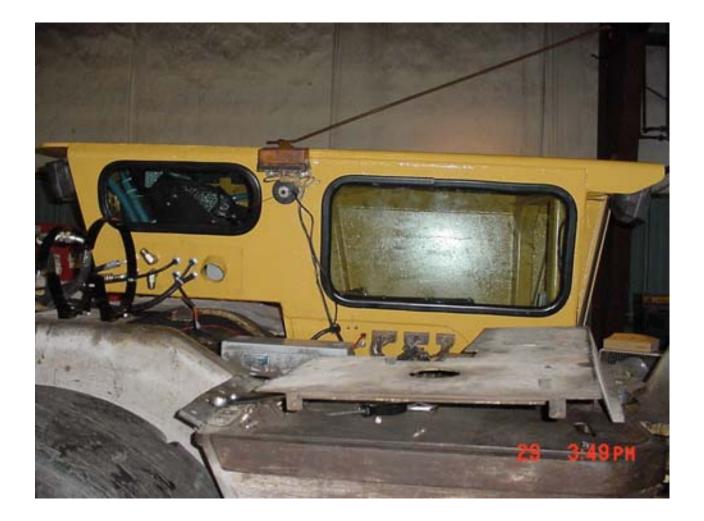

- Elphinstone 1300 LHD cab.
  - The overall dimensions were only modified to accommodate the A/C unit.
  - Added structural strength to back wall and corners.

- The overall dimension was not increased.
- The operator position was maintained with same amount of leg and head room.
- Visibility of 280 degrees was maintained.