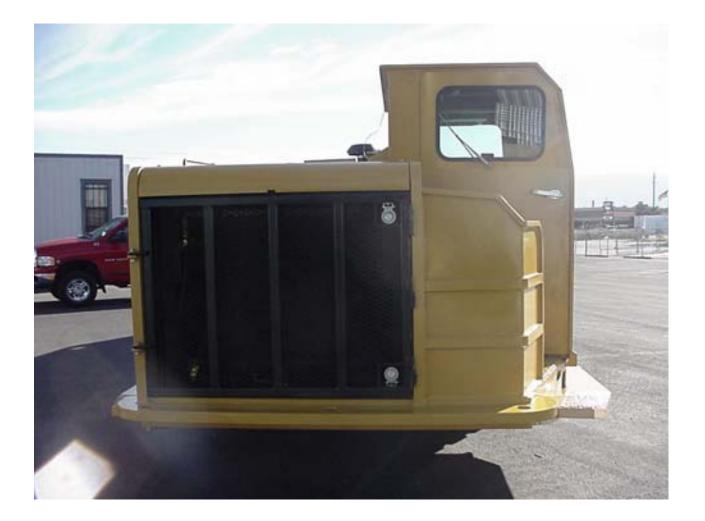

- Elphinstone 1300 LHD cab.
  - The overall dimensions were only modified to accommodate the A/C unit.
  - Added structural strength to back wall and corners.

- The overall dimension was not increased.
- The operator position was maintained with same amount of leg and head room.
- Visibility of 280 degrees was maintained.