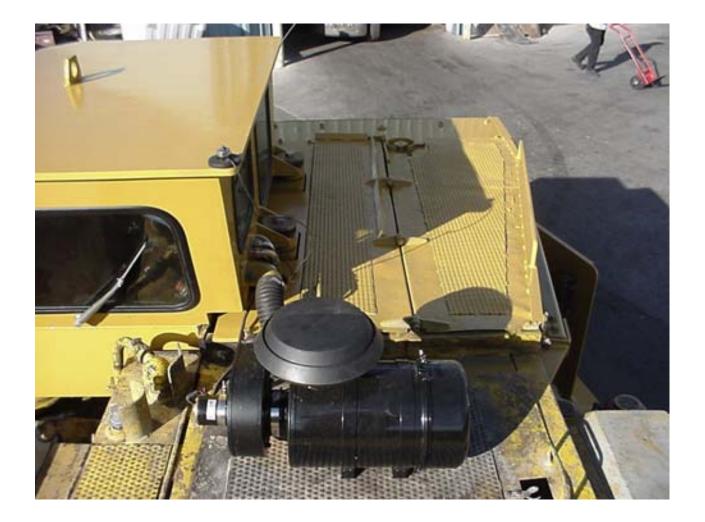

- Cabs are produced with the following options:
  - Certified ROPS, or FOPS
  - Air conditioned and heated
  - Pressurized, filtered, and circulated cabin air
  - Sound suppression material for interior.
  - Laminated safety glass with escape gaskets
  - Isolated cab mounting

- Elphinstone 1300 LHD cab.
  - The overall dimensions were only modified to accommodate the A/C unit.
  - Added structural strength to back wall and corners.

- The overall dimension was not increased.
- The operator position was maintained with same amount of leg and head room.
- Visibility of 280 degrees was maintained.