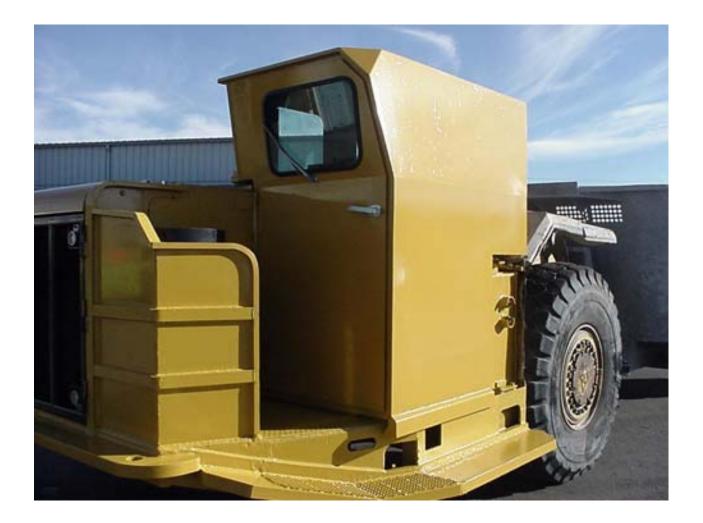

- Elphinstone 1300 LHD cab.
  - The overall dimensions were only modified to accommodate the A/C unit.
  - Added structural strength to back wall and corners.

- The overall dimension was not increased.
- The operator position was maintained with same amount of leg and head room.
- Visibility of 280 degrees was maintained.