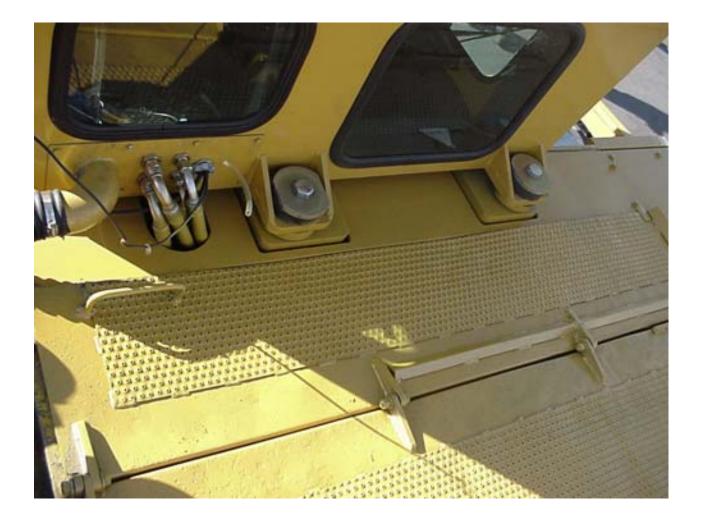

- Cabs are produced with the following options:
  - Certified ROPS, or FOPS
  - Air conditioned and heated
  - Pressurized, filtered, and circulated cabin air
  - Sound suppression material for interior.
  - Laminated safety glass with escape gaskets
  - Isolated cab mounting

- Elphinstone 1300 LHD cab.
  - The overall dimensions were only modified to accommodate the A/C unit.
  - Added structural strength to back wall and corners.

- The overall dimension was not increased.
- The operator position was maintained with same amount of leg and head room.
- Visibility of 280 degrees was maintained.