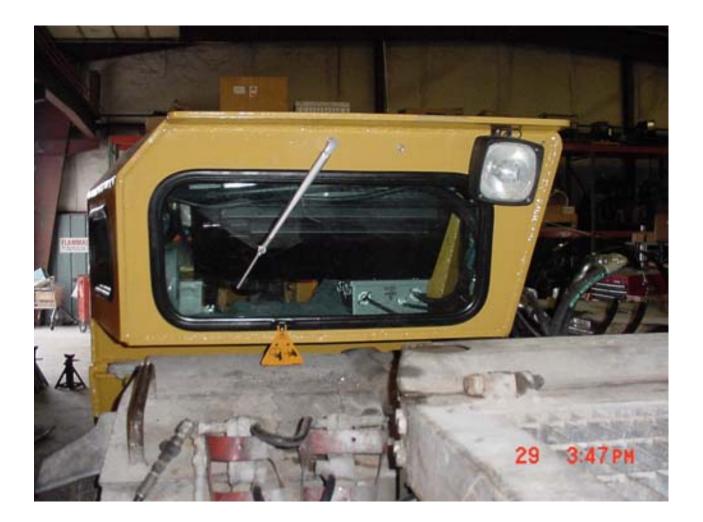

- Elphinstone 1300 LHD cab.
  - The overall dimensions were only modified to accommodate the A/C unit.
  - Added structural strength to back wall and corners.

- The overall dimension was not increased.
- The operator position was maintained with same amount of leg and head room.
- Visibility of 280 degrees was maintained.