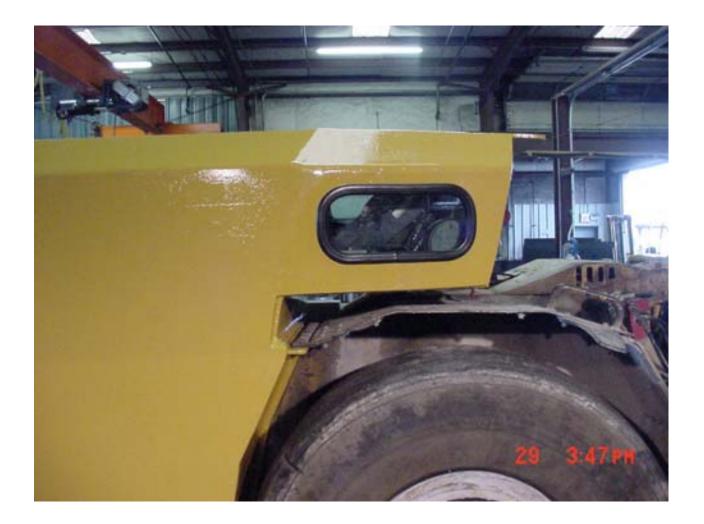

- Elphinstone 1300 LHD cab.
  - The overall dimensions were only modified to accommodate the A/C unit.
  - Added structural strength to back wall and corners.

- The overall dimension was not increased.
- The operator position was maintained with same amount of leg and head room.
- Visibility of 280 degrees was maintained.