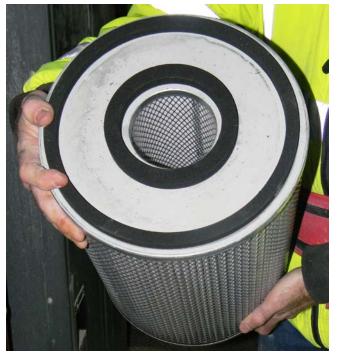

**Reduce your dust exposure Choose the right filter** 

**Did you know?** HEPA filters are not always the best choice for mining applications MERV 16 filters are less restrictive, provide greater airflow and less leakage, and require fewer filter changes

Photos by NIOSH

In a recent study,\* MERV 16 filters offered nearly 5X better air quality than HEPA at an underground crusher booth

Centers for Disease Control and Prevention National Institute for Occupational Safety and Health \* Findings based on NIOSH field studies. To learn more, visit <u>https://www.ncbi.nlm.nih.gov/pmc/articles/PMC6268007/</u>