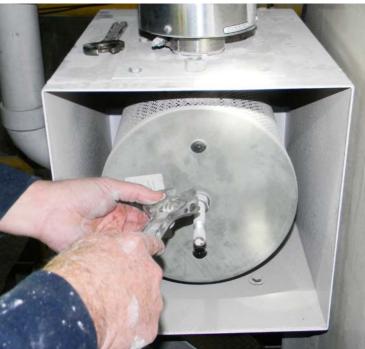

**Reduce your dust exposure Choose the right filter** 

**Did you know?** HEPA filters are not always the best choice for mining applications MERV 16 filters are less restrictive, provide greater airflow and less leakage, and require fewer filter changes

Photos by NIOSH

In a recent study,\* MERV 16 filters offered nearly 5X better air quality than HEPA at an underground crusher booth

Centers for Disease Control and Prevention National Institute for Occupational Safety and Health \* Findings based on NIOSH field studies. To learn more, visit <u>https://www.ncbi.nlm.nih.gov/pmc/articles/PMC6268007/</u>