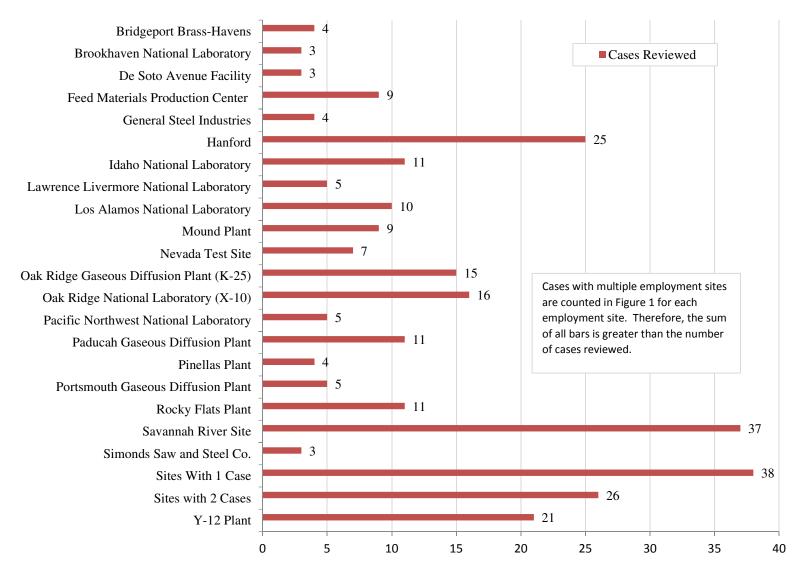

## DOSE RECONSTRUCTION CASES 101 THROUGH 334 SUMMARY FIGURES

Figure 1. Breakdown of Cases 101 through 334 by Employment Site

Figure 2. Comparison of Claims Reviewed to Goal of 1% Total Claims

Figure 3. Breakdown of Case Reviews 101 through 334 by POC