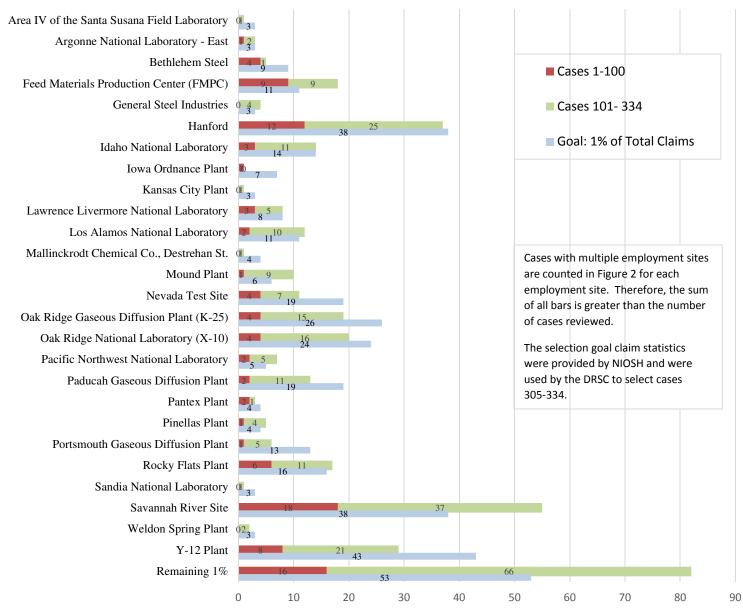

## DOSE RECONSTRUCTION CASES 101 THROUGH 334 SUMMARY FIGURES

Figure 1. Breakdown of Cases 101 through 334 by Employment Site

Figure 2. Comparison of Claims Reviewed to Goal of 1% Total Claims

Figure 3. Breakdown of Case Reviews 101 through 334 by POC