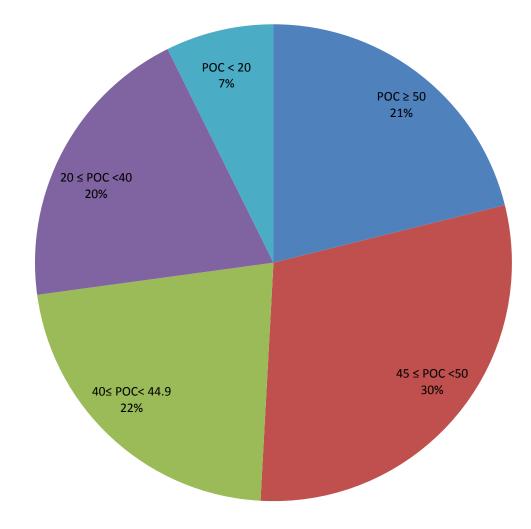

## DOSE RECONSTRUCTION CASES 101 THROUGH 334 SUMMARY FIGURES

Figure 1. Breakdown of Cases 101 through 334 by Employment Site

Figure 2. Comparison of Claims Reviewed to Goal of 1% Total Claims

Figure 3. Breakdown of Case Reviews 101 through 334 by POC

NIOSH Case Statistics for Population of all Cases

| POC<br>Range | Percent<br>of Cases |
|--------------|---------------------|
| < 20%        | 44.00%              |
| 20% - 39.9%  | 20.51%              |
| 40% - 44.9%  | 6.13%               |
| 45% - 49.9%  | 0.99%               |
| >50%         | 28.37%              |