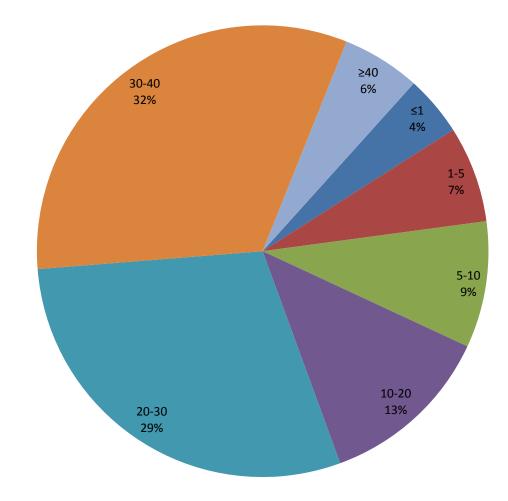

Figure 4. Breakdown of Case Reviews 101-334 by Years of Employment (Represents 28 of 33 Risk Models)

NIOSH Case Statistics for Population of all Cases

| Years of<br>Employment | Percent<br>of Cases |
|------------------------|---------------------|
| < 1                    | 8.46                |
| 1-5                    | 16.83               |
| 5-10                   | 10.92               |
| 10 - 20                | 17.87               |
| 20 - 30                | 19.51               |
| 30 - 40                | 21.2                |
| >40                    | 5.2                 |