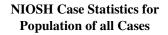

Figure 6. Breakdown of Cases Reviews 101 through 334 by Decade First Employed

| First<br>Employment<br>Period | Percent of<br>Cases |
|-------------------------------|---------------------|
| 1910s                         | <0.1%               |
| 1920s                         | 0.2%                |
| 1930s                         | 1.2%                |
| 1940s                         | 14.7%               |
| 1950s                         | 33.9%               |
| 1960s                         | 17.6%               |
| 1970s                         | 15.6%               |
| 1980s                         | 11.5%               |
| 1990s                         | 4.1%                |
| 2000s                         | 1.0%                |
| 2010s                         | 0.1%                |