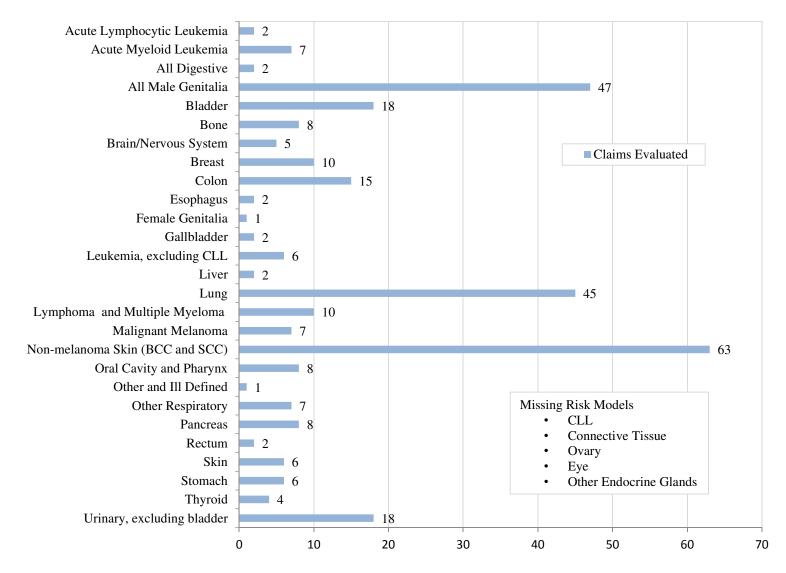

## DOSE RECONSTRUCTION CASES 101 THROUGH 334 SUMMARY FIGURES

Figure 1. Breakdown of Cases 101 through 334 by Employment Site

Figure 2. Comparison of Claims Reviewed to Goal of 1% Total Claims

Figure 3. Breakdown of Case Reviews 101 through 334 by POC