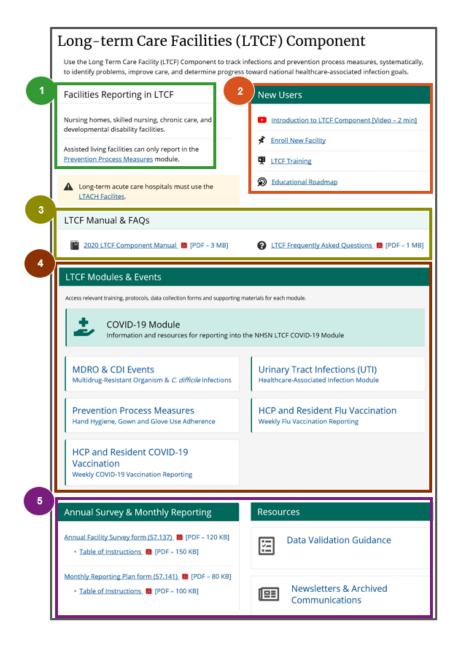

## Long-term Care Facilities Component Landing Webpage

**Take Note-** All redesigned Facility Landing webpages and NHSN Component Landing webpages have a similar layout and access to resources, pertinent to that specific facility or NHSN Component. The screen shots (below) illustrate typical resources and layout for the Long-term Care Facilities (LTCF) Component.

## **Numbered Guide to Select Webpage Resources**

- 1. Facilities Reporting in the LTCF Component
- 2. New User Resources such as Enroll New Facility and Training and Educational Resources
- 3. LTCF Component Manual and FAQs
- 4. LTCF Modules & Events, including COVID-19 Module
- 5. Annual Survey & Monthly Reporting and Additional Resources