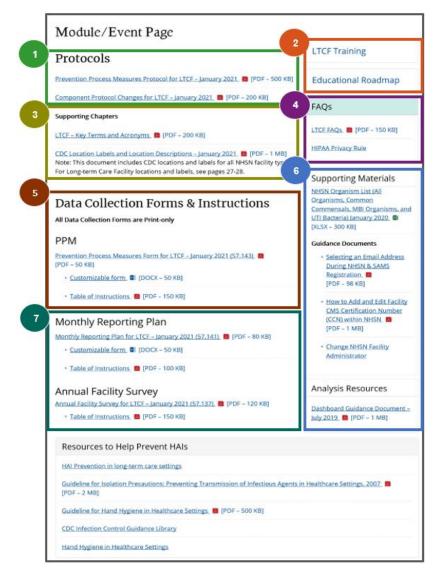

## Long-term Care Facilities Component Module/Event Webpage

**Take Note-** All Module/Event webpages have a similar layout and access to resources, pertinent to that specific module/event. The screen shot (below) illustrates typical resources (*not all resources*) and layout for the LTCF Component's modules/events, specifically MDRO & CDI, Urinary Tract Infections, and Prevention Process Measures.

#### **Numbered Guide to Select Webpage Resources**

- 1. Protocols
- 2. Training and Educational Resources
- 3. Supporting Chapters
- 4. FAQs (Frequently Asked Questions)
- 5. Data Collection Forms and Instructions
- 6. Supporting Materials and Analysis Resources
- 7. Monthly Reporting Plan and Annual Facility Survey