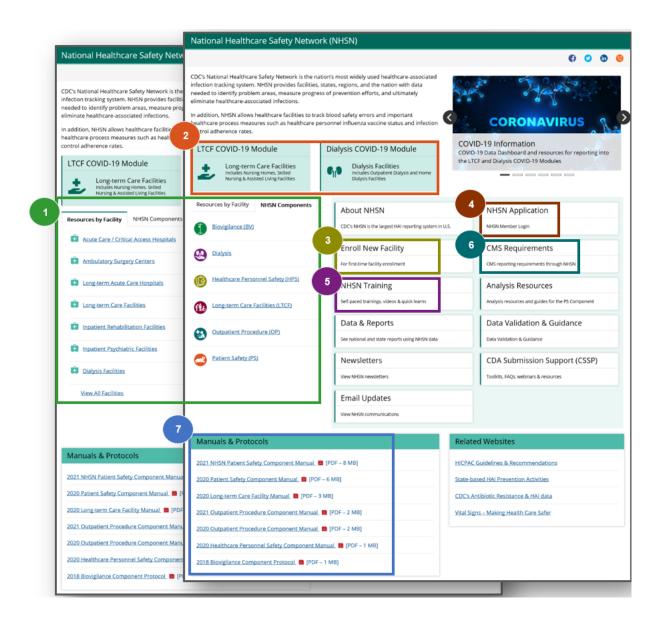

## **NHSN Home Webpage**

#### **Numbered Guide to Select Webpage Resources**

- 1. Reporting and Surveillance resources (accessible by Facility Type or NHSN Component)
- 2. COVID-19 Modules
- 3. New Facility Enrollment
- 4. NHSN Application
- 5. NHSN Training Resources
- 6. CMS Requirements
- 7. Manuals & Protocols