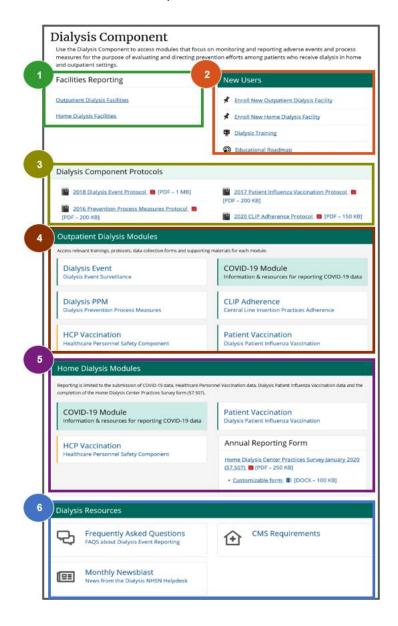

## **Dialysis Component Landing Webpage**

**Take Note-** All redesigned Facility Landing webpages and NHSN Component Landing webpages have a similar layout and access to resources, pertinent to that specific facility or NHSN Component. The screen shots (below) illustrate typical resources and layout for the Dialysis Component.

## **Numbered Guide to Select Webpage Resources**

- 1. Facilities Reporting in the Dialysis Component
- 2. New User Resources such as Enroll New Facility and Training and Educational Resources
- 3. Dialysis Component Protocols
- 4. Outpatient Dialysis Modules, including COVID-19 Module
- 5. Home Dialysis Modules & Reporting
- 6. Additional Resources such as Monthly Newsblasts