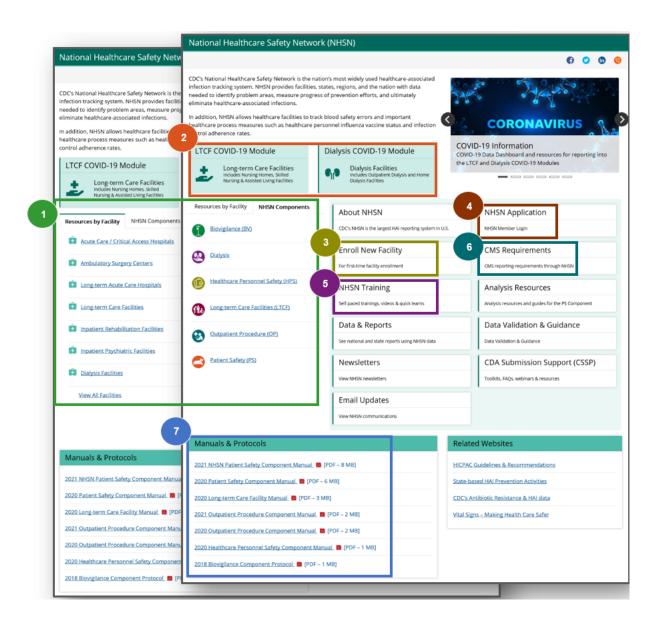

## **NHSN Home Webpage**

### **Numbered Guide to Select Webpage Resources**

- 1. Reporting and Surveillance resources (accessible by Facility Type or NHSN Component)
- 2. COVID-19 Modules
- 3. New Facility Enrollment
- 4. NHSN Application
- 5. NHSN Training Resources
- 6. CMS Requirements
- 7. Manuals & Protocols