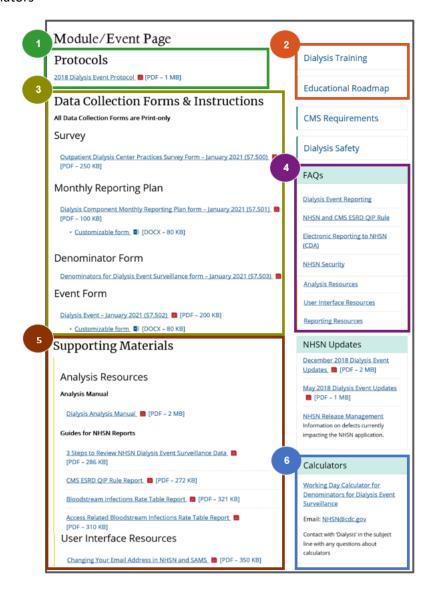

## Dialysis Component Module/Event Webpage

**Take Note-** All Module/Event webpages have a similar layout and access to resources, pertinent to that specific module/event. The screen shot (below) illustrates typical resources (*not all resources*) and layout for the Dialysis Component's modules/events, specifically Dialysis Event, Dialysis Prevention Process Measures, Central Line Insertion Practices and Dialysis Patient Influenza.

#### **Numbered Guide to Select Webpage Resources**

- 1. Protocols
- 2. Training and Educational Resources
- 3. Data Collection Forms and Instructions
- 4. FAQs (Frequently Asked Questions)
- 5. Supporting Materials such as Analysis Resources
- 6. Calculators