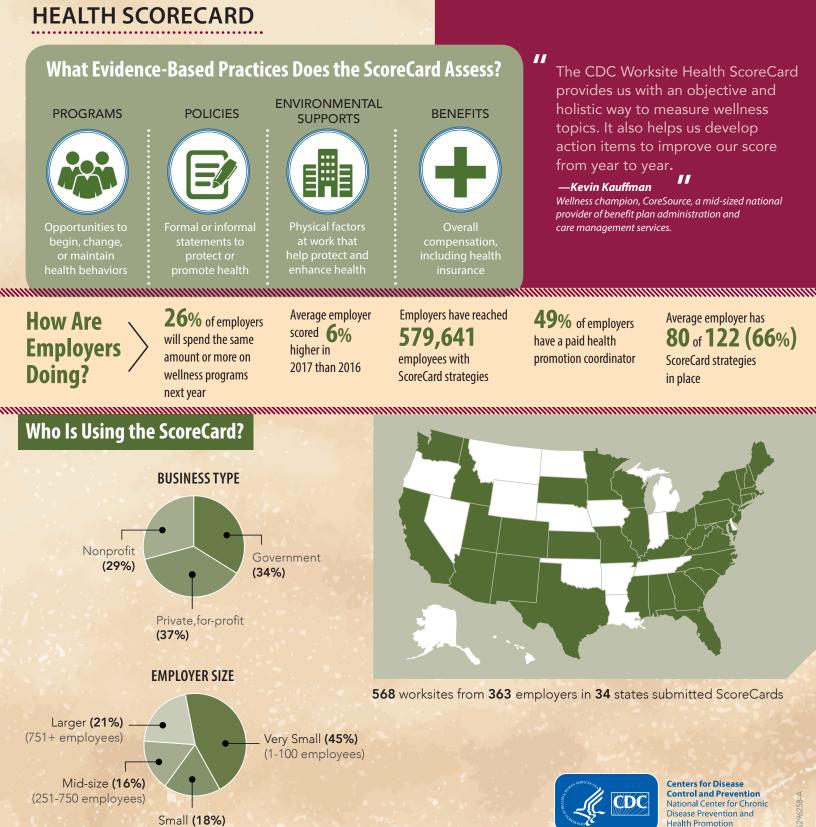

## 2017 Employer Profile

The ScoreCard is a tool to help employers assess whether their health promotion programs are based on the best evidence for improving employees' health and wellness.

| CARD                                        | STRATEGY                                                                                                                                                                                                                                                                                                                                                | % WORKSITES WITH<br>STRATEGY<br>IN PLACE (2017 SCORE)                                                                                                                                                                                                                                                                                                                                                                                                                                                                                                                                                                                                                                                                                                                                                                                                                                                                                                                                                                      |
|---------------------------------------------|---------------------------------------------------------------------------------------------------------------------------------------------------------------------------------------------------------------------------------------------------------------------------------------------------------------------------------------------------------|----------------------------------------------------------------------------------------------------------------------------------------------------------------------------------------------------------------------------------------------------------------------------------------------------------------------------------------------------------------------------------------------------------------------------------------------------------------------------------------------------------------------------------------------------------------------------------------------------------------------------------------------------------------------------------------------------------------------------------------------------------------------------------------------------------------------------------------------------------------------------------------------------------------------------------------------------------------------------------------------------------------------------|
| Tobacco Control                             | Have a policy banning tobacco use                                                                                                                                                                                                                                                                                                                       | <b>81</b> %                                                                                                                                                                                                                                                                                                                                                                                                                                                                                                                                                                                                                                                                                                                                                                                                                                                                                                                                                                                                                |
| Lactation Support                           | Provide private space for mothers to pump                                                                                                                                                                                                                                                                                                               | <b>79</b> %                                                                                                                                                                                                                                                                                                                                                                                                                                                                                                                                                                                                                                                                                                                                                                                                                                                                                                                                                                                                                |
| Vaccine Preventable Diseases                | Provide on-site flu shots                                                                                                                                                                                                                                                                                                                               | <b>79</b> %                                                                                                                                                                                                                                                                                                                                                                                                                                                                                                                                                                                                                                                                                                                                                                                                                                                                                                                                                                                                                |
| Organizational Support                      | Have a health promotion champion                                                                                                                                                                                                                                                                                                                        | 77%                                                                                                                                                                                                                                                                                                                                                                                                                                                                                                                                                                                                                                                                                                                                                                                                                                                                                                                                                                                                                        |
| Emergency Response to Heart Attack and Str  | <b>bke</b> Have Automated External Defibrillator(AED)inplace                                                                                                                                                                                                                                                                                            | 75%                                                                                                                                                                                                                                                                                                                                                                                                                                                                                                                                                                                                                                                                                                                                                                                                                                                                                                                                                                                                                        |
| Occupational Health and Safety              | Have an occupational health and safety professional                                                                                                                                                                                                                                                                                                     | 67%                                                                                                                                                                                                                                                                                                                                                                                                                                                                                                                                                                                                                                                                                                                                                                                                                                                                                                                                                                                                                        |
| Stress Management                           | Involve employees in decisions about workplace issues that affects                                                                                                                                                                                                                                                                                      | tress 62%                                                                                                                                                                                                                                                                                                                                                                                                                                                                                                                                                                                                                                                                                                                                                                                                                                                                                                                                                                                                                  |
| High Blood Pressure                         | Provide blood pressure screening                                                                                                                                                                                                                                                                                                                        | 56%                                                                                                                                                                                                                                                                                                                                                                                                                                                                                                                                                                                                                                                                                                                                                                                                                                                                                                                                                                                                                        |
| Physical Activity                           | Have physical activity programs                                                                                                                                                                                                                                                                                                                         | 55%                                                                                                                                                                                                                                                                                                                                                                                                                                                                                                                                                                                                                                                                                                                                                                                                                                                                                                                                                                                                                        |
| Depression                                  | Offer depression counseling                                                                                                                                                                                                                                                                                                                             | 53%                                                                                                                                                                                                                                                                                                                                                                                                                                                                                                                                                                                                                                                                                                                                                                                                                                                                                                                                                                                                                        |
| Diabetes                                    | Have diabetes self-management progra                                                                                                                                                                                                                                                                                                                    | ms <b>52%</b>                                                                                                                                                                                                                                                                                                                                                                                                                                                                                                                                                                                                                                                                                                                                                                                                                                                                                                                                                                                                              |
| Weight Management                           | Provide education on weight management                                                                                                                                                                                                                                                                                                                  | <b>49</b> %                                                                                                                                                                                                                                                                                                                                                                                                                                                                                                                                                                                                                                                                                                                                                                                                                                                                                                                                                                                                                |
| High Cholesterol                            | Provide cholesterol screening                                                                                                                                                                                                                                                                                                                           | <b>43</b> %                                                                                                                                                                                                                                                                                                                                                                                                                                                                                                                                                                                                                                                                                                                                                                                                                                                                                                                                                                                                                |
| Signs and Symptoms of Heart Attack and Stro | ke Post information in common areas about the signs of a heart atta                                                                                                                                                                                                                                                                                     | ack <b>32</b> %                                                                                                                                                                                                                                                                                                                                                                                                                                                                                                                                                                                                                                                                                                                                                                                                                                                                                                                                                                                                            |
| Nutrition                                   | Make a majority of items in vending machines, cafeterias, and snack bar                                                                                                                                                                                                                                                                                 | rs healthy <b>26%</b>                                                                                                                                                                                                                                                                                                                                                                                                                                                                                                                                                                                                                                                                                                                                                                                                                                                                                                                                                                                                      |
|                                             | Tobacco Control   Lactation Support   Vaccine Preventable Diseases   Organizational Support   Emergency Response to Heart Attack and Strue   Occupational Health and Safety   Stress Management   High Blood Pressure   Physical Activity   Depression   Diabetes   Weight Management   High Cholesterol   Signs and Symptoms of Heart Attack and Strue | Tobacco Control       Have a policy banning tobacco use         Lactation Support       Provide private space for mothers to pump         Vaccine Preventable Diseases       Provide on-site flu shots         Organizational Support       Have a health promotion champion         Emergency Response to Heart Attack and Stroke       Have an occupational health and safety professional         Occupational Health and Safety       Have an occupational health and safety professional         Bigh Blood Pressure       Provide blood pressure screening         Physical Activity       Have physical activity programs         Diabetes       Have diabetes       self-management         High Cholesterol       Provide education on weight management       program         High Cholesterol       Provide education on weight management       program         Management       Provide education on weight management       program         High Cholesterol       Provide cholesterol screening       moder |