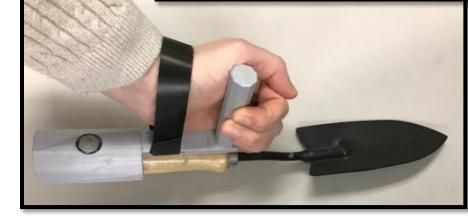

## **PSE: 3D Printing of Adaptive Equipment for**

**People with Disabilities** 

- Innovative approach to increasing physical activity and healthy eating
- Collaboration with ARISE Independent Living Center and local high school technology class
- Equipment made available to community organizations (YMCA, libraries, housing authorities).
- Sustainability on-line catalog, Makers Making Change, meetings with organizations (Reach: 1,286 -received information about the project)