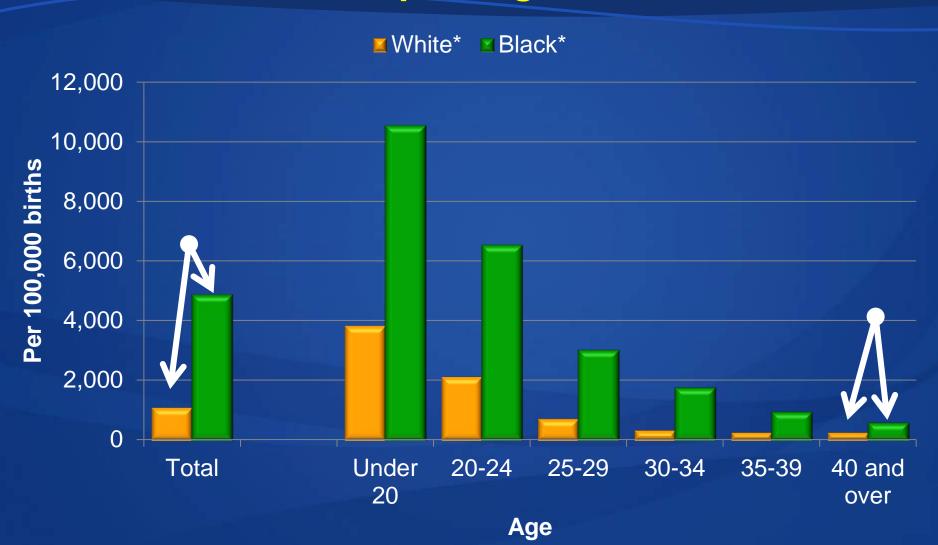

ty therapies, by age and race and Hispanic origin: 28-state reporting area, preliminary 2009



Age, race, and Hispanic origin

<sup>\*</sup> Non-Hispanic Source: CDC/NCHS, National Vital Statistics System

## Births resulting from infertility therapies, by plurality: 28-state area, preliminary 2009



# Receipt of WIC food by age and race and Hispanic origin: 28-state reporting area, preliminary 2009



Age, race, and Hispanic origin

<sup>\*</sup> Non-Hispanic

# Receipt of WIC food by age and race and Hispanic origin: 28-state reporting area, 2009



\* Non-Hispanic Source: CDC/NCHS, National Vital Statistics System

# Infections present and/or treated during this pregnancy: 28-state reporting area, 2009



# Chlamydia by age and race and Hispanic origin: 28-state reporting area, 2009



## Principal source of payment for delivery: 28-state reporting area, preliminary 2009



# Principal source of payment for delivery by age of mother: 28-state reporting area, preliminary 2009



## Maternal morbidities: 28-state reporting area, preliminary 2009



#### Ruptured uterus by age and race and Hispanic origin:

28-state reporting area, preliminary 2009



Age, race and Hispanic origin

# Infant breastfed at discharge from hospital by race and Hispanic origin: 28-state reporting area, preliminary 2009



# Infant breastfed at discharge from hospital by maternal educational attainment: 28-state reporting area, preliminary 2009



### DISCUSSION

### Data Quality

- Some items appear well-reported:
  - WIC
  - Chlamydia

- Source of payment
- **BMI: Overweight**
- Some items are