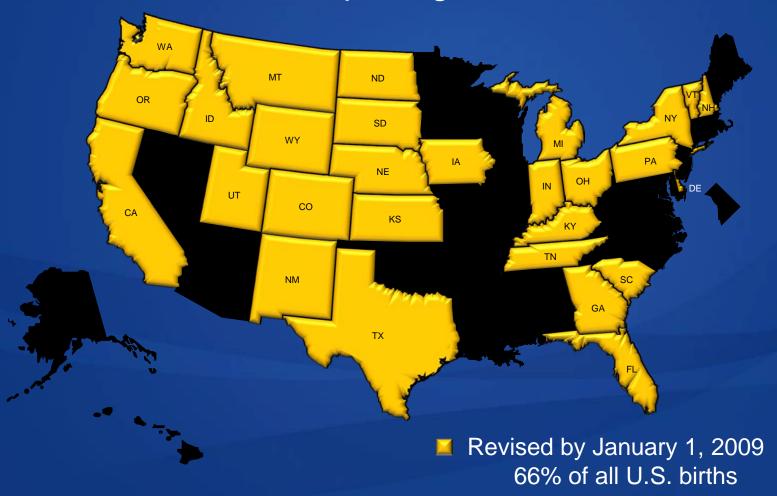

#### Methods

2009 data from 28 reporting areas

#### **Methods**

- Race/Hispanic origin groups:
  - Single-race
    - Non-Hispanic white
    - Non-Hispanic black
  - Hispanic
- Not generalizable to whole U.S.
  - Hispanic women overrepresented
  - Composition of Hispanic population differs from total U.S.