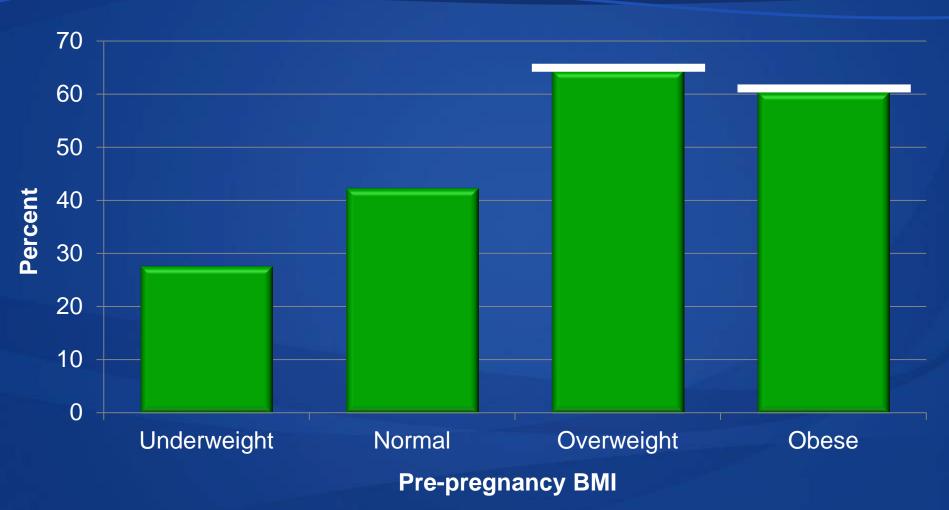

# High weight gain<sup>1</sup> for pre-pregnancy BMI: 28-state reporting area, preliminary 2009

<sup>&</sup>lt;sup>1</sup> Based on Institute of Medicine recommendation: ≥40 lbs for underweight, ≥35 lbs for normal weight, ≥25 lbs for overweight, ≥20 lbs for obese.