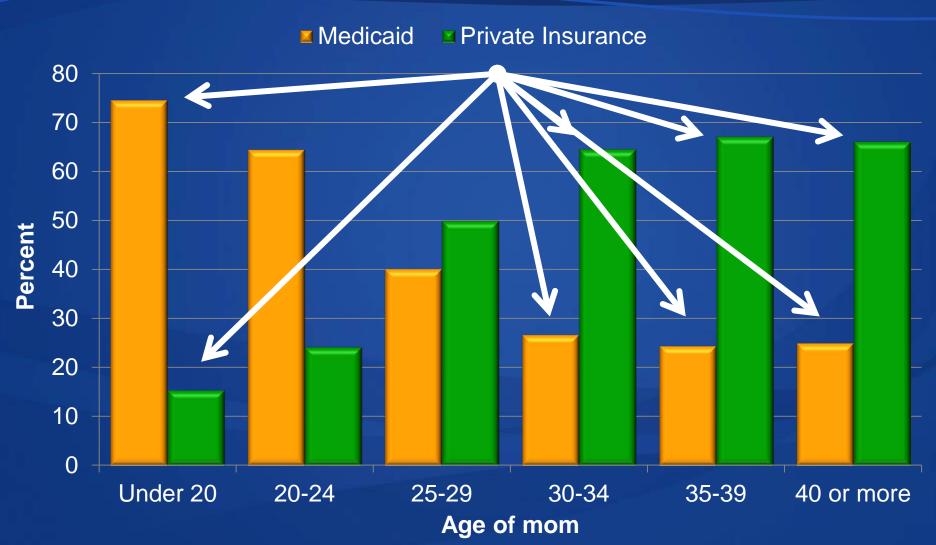

# Principal source of payment for delivery by age of mother: 28-state reporting area, preliminary 2009