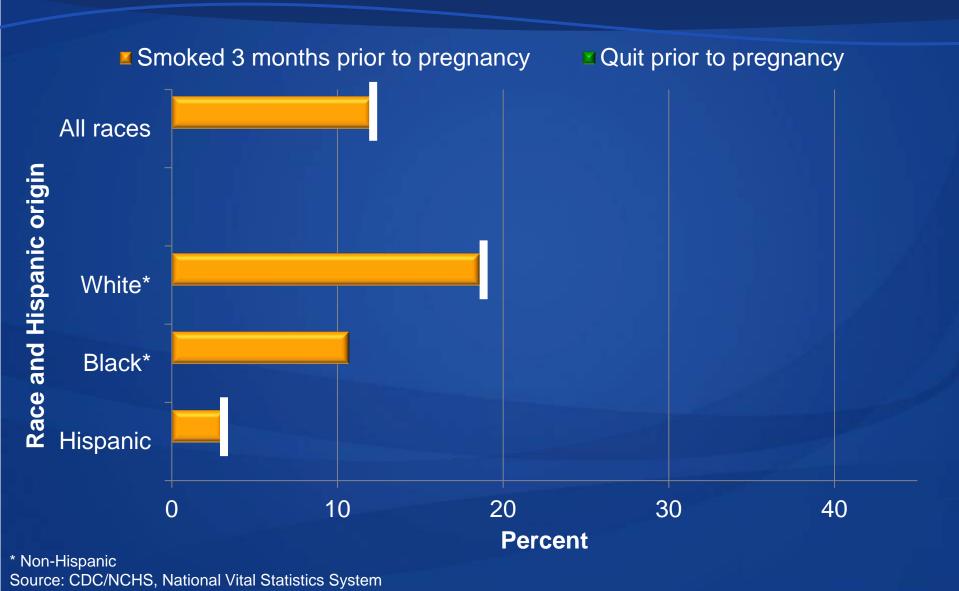

white
    - Non-Hispanic black
  - Hispanic
- Not generalizable to whole U.S.
  - Hispanic women overrepresented
  - Composition of Hispanic population differs from total U.S.

## RESULTS

# Pre-pregnancy BMI by race and Hispanic origin: 28-state reporting area, preliminary 2009



# Cesarean delivery by pre-pregnancy BMI: 28-state reporting area, preliminary 2009



# High weight gain<sup>1</sup> for pre-pregnancy BMI: 28-state reporting area, preliminary 2009



<sup>&</sup>lt;sup>1</sup> Based on Institute of Medicine recommendation: ≥40 lbs for underweight, ≥35 lbs for normal weight, ≥25 lbs for overweight, ≥20 lbs for obese.

Source: CDC/NCHS, National Vital Statistics System

**NOTE: Singletons only** 

# Smoked and quit prior to pregnancy: 25-state reporting area, preliminary 2009



# Smoked and quit prior to pregnancy: 25-state reporting area, preliminary 2009



# Births resulting from infertility therapies, by age and race and Hispanic origin: 28-state reporting area, preliminary 2009



Age, race, and Hispanic origin

<sup>\*</sup> Non-Hispanic Source: CDC/NCHS, National Vital Statistics System

## Births resulting from infertility therapies, by plurality: 28-state area, preliminary 2009



# Receipt of WIC food by age and race and Hispanic origin: 28-state reporting area, preliminary 2009



Age, race, and Hispanic origin

<sup>\*</sup> Non-Hispanic

# Receipt of WIC food by age and race and Hispanic origin: 28-state reporting area, 2009



\* Non-Hispanic Source: CDC/NCHS, National Vital Statistics System

# Infections present and/or treated during this pregna