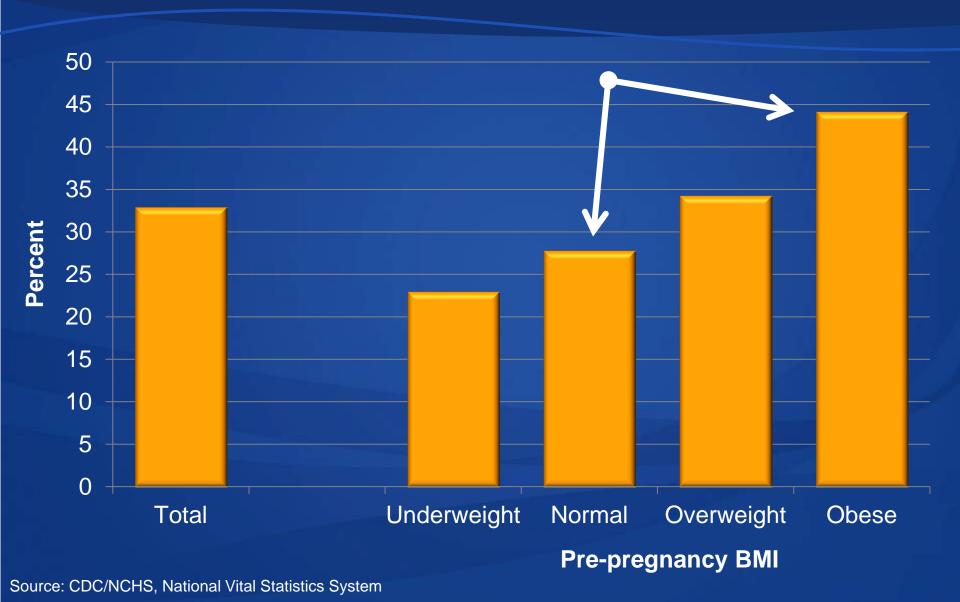

# Cesarean delivery by pre-pregnancy BMI: 28-state reporting area, preliminary 2009