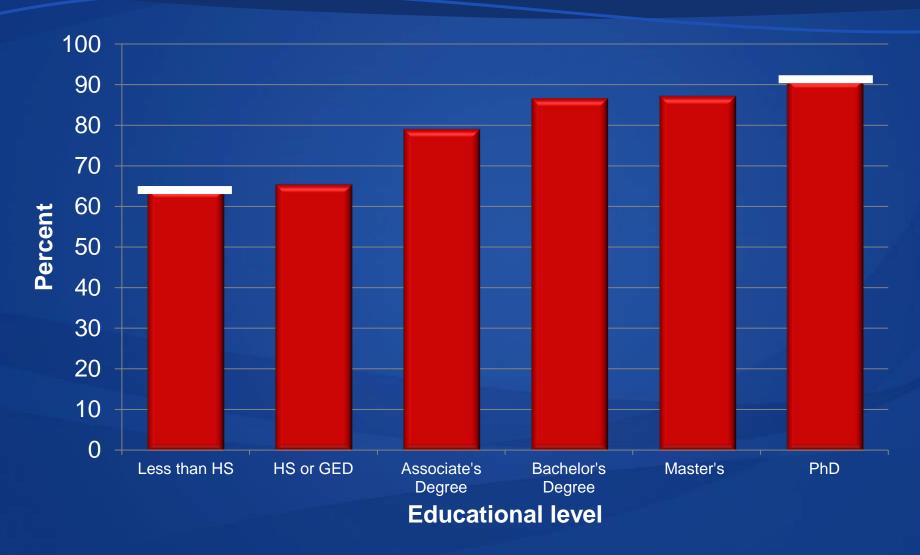

# Infant breastfed at discharge from hospital by maternal educational attainment: 28-state reporting area, preliminary 2009