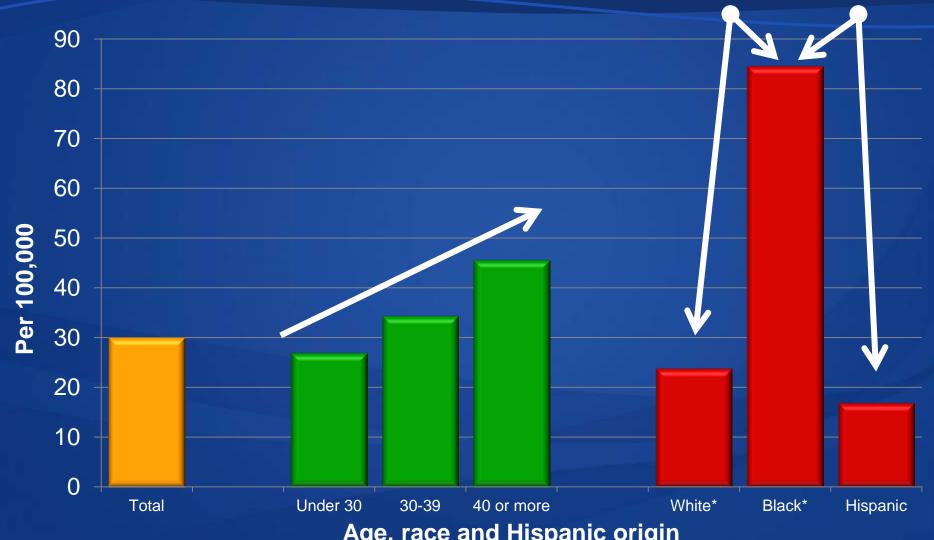

#### Ruptured uterus by age and race and Hispanic origin:

28-state reporting area, preliminary 2009

Age, race and Hispanic origin