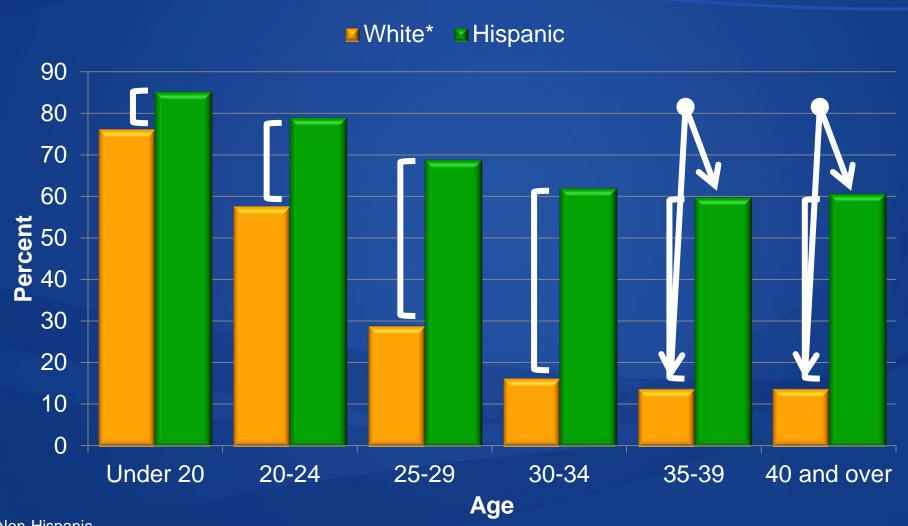

# Receipt of WIC food by age and race and Hispanic origin: 28-state reporting area, preliminary 2009

Age, race, and Hispanic origin

<sup>\*</sup> Non-Hispanic

# Receipt of WIC food by age and race and Hispanic origin: 28-state reporting area, 2009

\* Non-Hispanic Source: CDC/NCHS, National Vital Statistics System