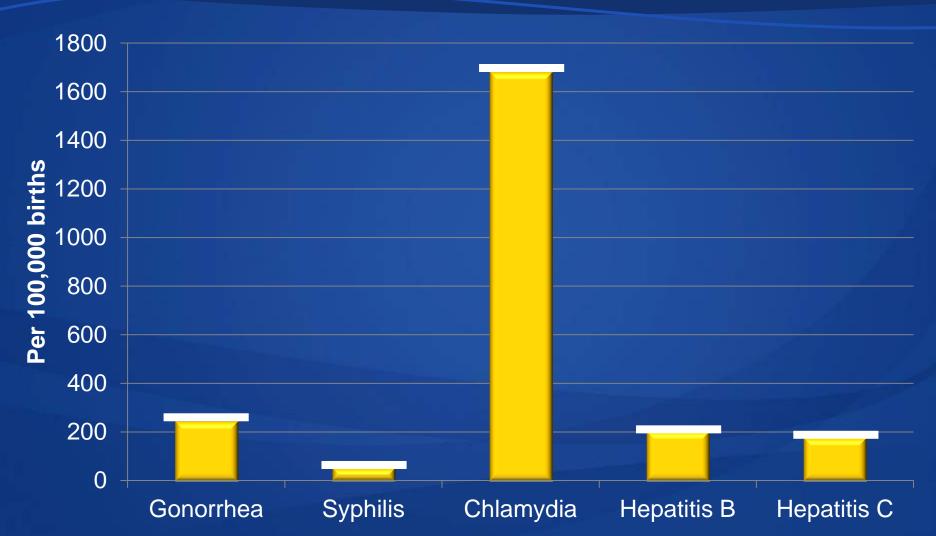

# Infections present and/or treated during this pregnancy: 28-state reporting area, 2009