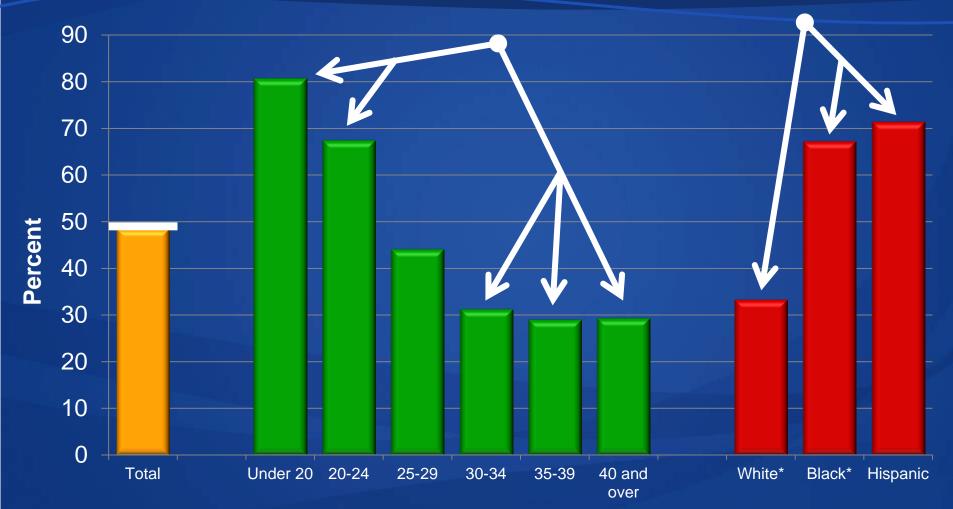

# Receipt of WIC food by age and race and Hispanic origin: 28-state reporting area, preliminary 2009

Age, race, and Hispanic origin

<sup>\*</sup> Non-Hispanic

# Receipt of WIC food by age and race and Hispanic origin: 28-state reporting area, 2009

\* Non-Hispanic Source: CDC/NCHS, National Vital Statistics System