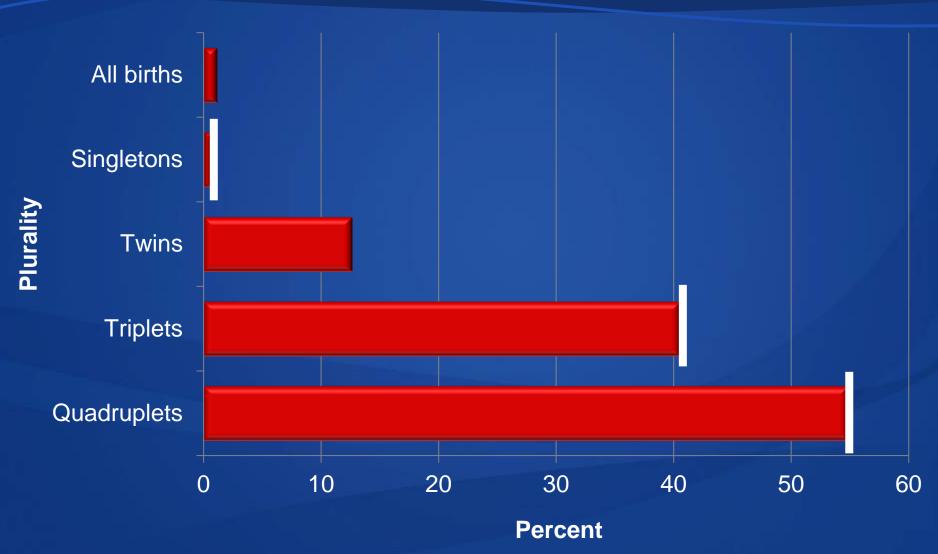

## Births resulting from infertility therapies, by plurality: 28-state area, preliminary 2009