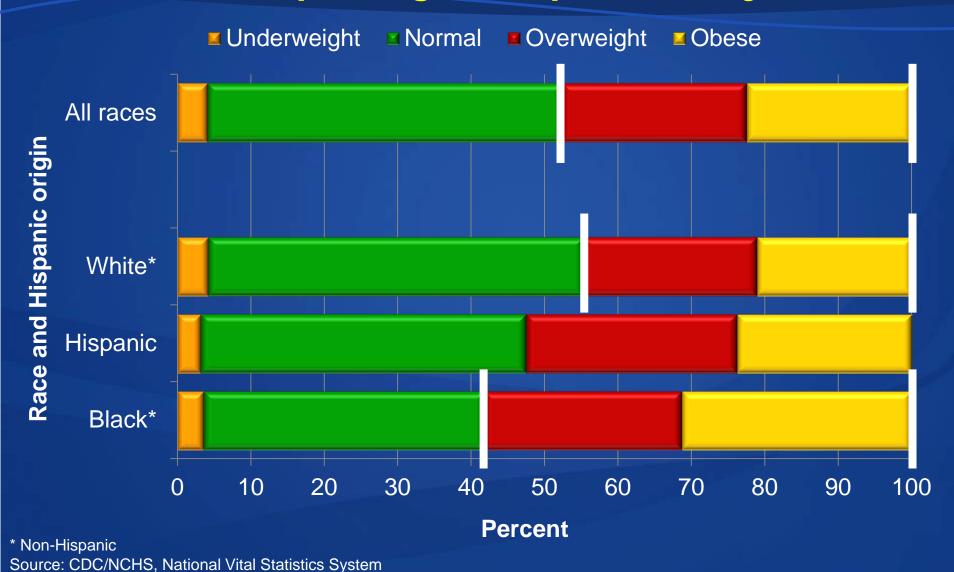

# Pre-pregnancy BMI by race and Hispanic origin: 28-state reporting area, preliminary 2009