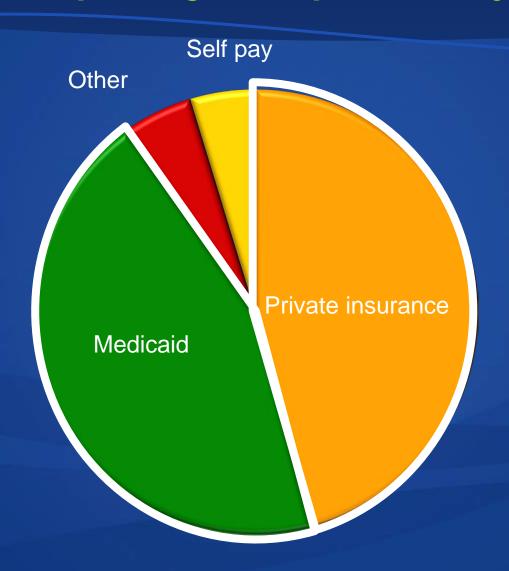

## Principal source of payment for delivery: 28-state reporting area, preliminary 2009