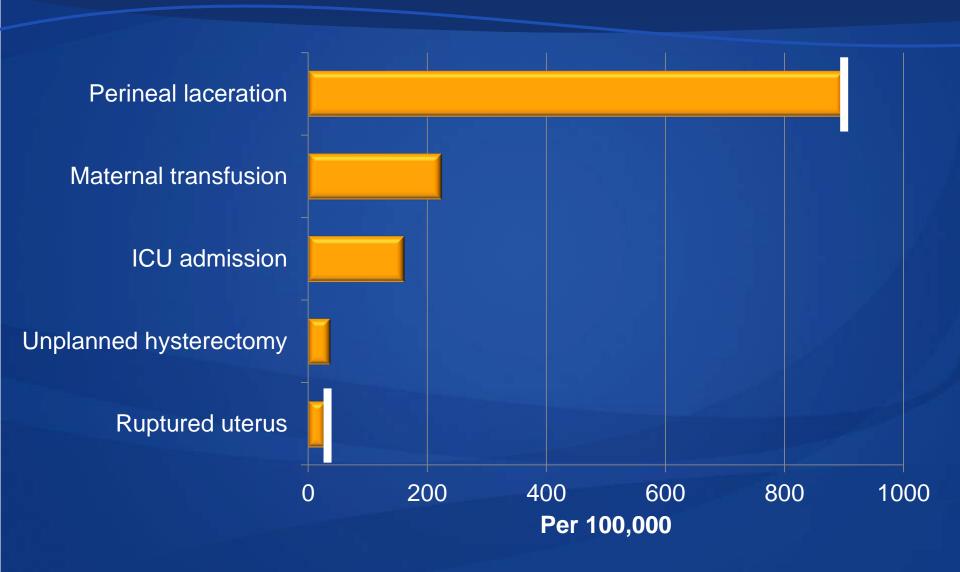

y: 28-state area, preliminary 2009



# Receipt of WIC food by age and race and Hispanic origin: 28-state reporting area, preliminary 2009



Age, race, and Hispanic origin

<sup>\*</sup> Non-Hispanic

# Receipt of WIC food by age and race and Hispanic origin: 28-state reporting area, 2009



\* Non-Hispanic Source: CDC/NCHS, National Vital Statistics System

# Infections present and/or treated during this pregnancy: 28-state reporting area, 2009



# Chlamydia by age and race and Hispanic origin: 28-state reporting area, 2009



## Principal source of payment for delivery: 28-state reporting area, preliminary 2009



# Principal source of payment for delivery by age of mother: 28-state reporting area, preliminary 2009



## Maternal morbidities: 28-state reporting area, preliminary 2009



#### Ruptured uterus by age and race and Hispanic origin:

28-state reporting area, preliminary 2009



Age, race and Hispanic origin

# Infant breastfed at discharge from hospital by race and Hispanic origin: 28-state reporting area, preliminary 2009



# Infant breastfed at discharge from hospital by maternal educational attainment: 28-state reporting area, preliminary 2009



### DISCUSSION

### Data Quality

- Some items appear well-reported:
  - WIC
  - Chlamydia

- Source of payment
- **BMI: Overweight**
- Some items are likely underreported
  - Infertility treatment
  - Maternal morbidities
    BMI: Obese
  - Smoking prior to pregnancy Infant breastfed
- Gonorrhea

- Differentials by age, race, and Hispanic origin compare well with other sources

#### **Data Quality**

- Birth cer