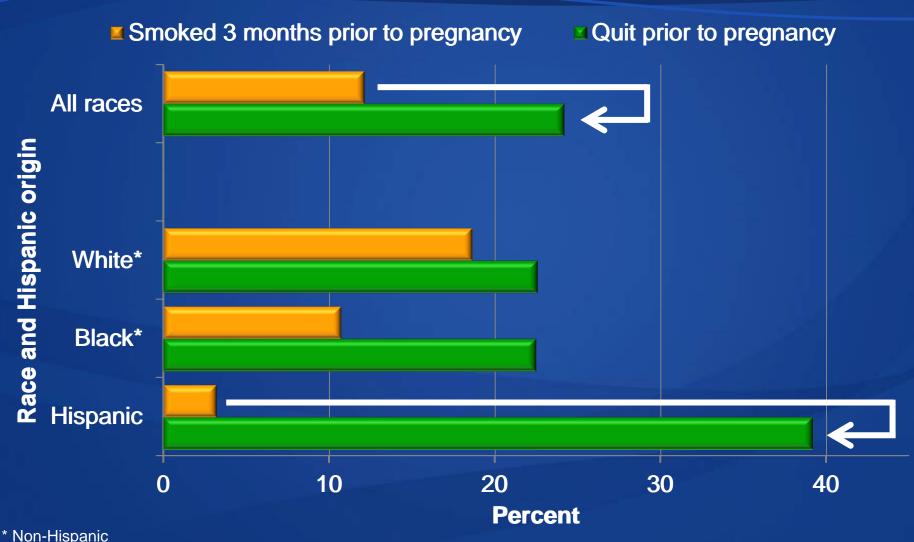

ispanic women overrepresented
  - Composition of Hispanic population differs from total U.S.

## RESULTS

# Pre-pregnancy BMI by race and Hispanic origin: 28-state reporting area, preliminary 2009



# Cesarean delivery by pre-pregnancy BMI: 28-state reporting area, preliminary 2009



# High weight gain<sup>1</sup> for pre-pregnancy BMI: 28-state reporting area, preliminary 2009



<sup>&</sup>lt;sup>1</sup> Based on Institute of Medicine recommendation: ≥40 lbs for underweight, ≥35 lbs for normal weight, ≥25 lbs for overweight, ≥20 lbs for obese.

Source: CDC/NCHS, National Vital Statistics System

**NOTE: Singletons only** 

# Smoked and quit prior to pregnancy: 25-state reporting area, preliminary 2009



# Smoked and quit prior to pregnancy: 25-state reporting area, preliminary 2009



# Births resulting from infertility therapies, by age and race and Hispanic origin: 28-state reporting area, preliminary 2009



Age, race, and Hispanic origin

<sup>\*</sup> Non-Hispanic Source: CDC/NCHS, National Vital Statistics System

## Births resulting from infertility therapies, by plurality: 28-state area, preliminary 2009



# Receipt of WIC food by age and race and Hispanic origin: 28-state reporting area, preliminary 2009



Age, race, and Hispanic origin

<sup>\*</sup> Non-Hispanic

# Receipt of WIC food by age and race and Hispanic origin: 28-state reporting area, 2009



\* Non-Hispanic Source: CDC/NCHS, National Vital Statistics System

# Infections present and/or treated during this pregnancy: 28-state reporting area, 2009



# Chlamydia by age and race and Hispanic orig