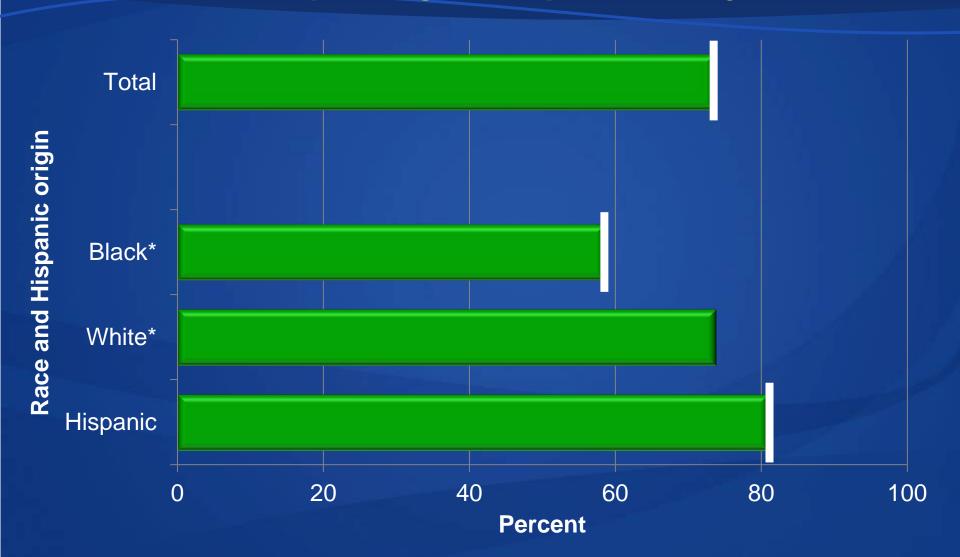

# Infant breastfed at discharge from hospital by race and Hispanic origin: 28-state reporting area, preliminary 2009