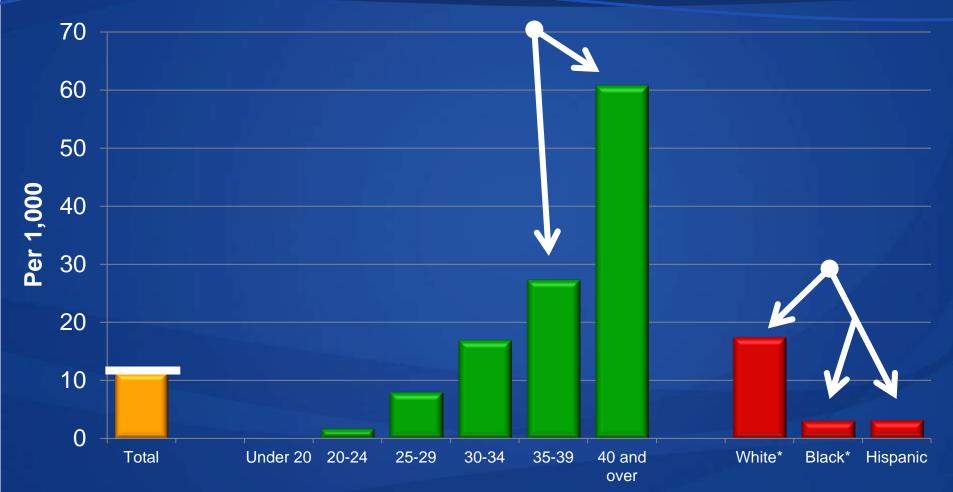

# Births resulting from infertility therapies, by age and race and Hispanic origin: 28-state reporting area, preliminary 2009

Age, race, and Hispanic origin

<sup>\*</sup> Non-Hispanic Source: CDC/NCHS, National Vital Statistics System