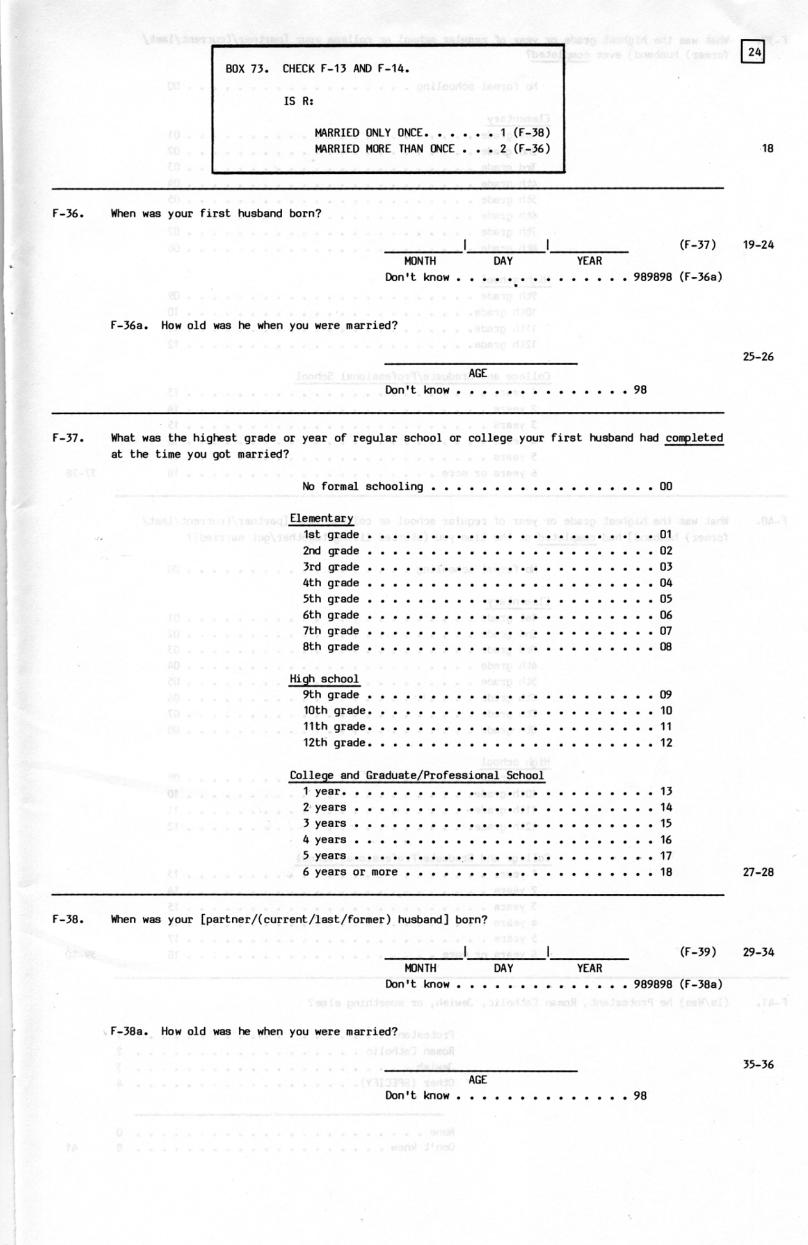

OMB: 0937-0104 Expires: October 31, 1988

Department of Health and Human Services Public Health Service National Center for Health Statistics

National Survey Family Growth

Cycle IV 25 AND OLDER QUESTIONNAIRE