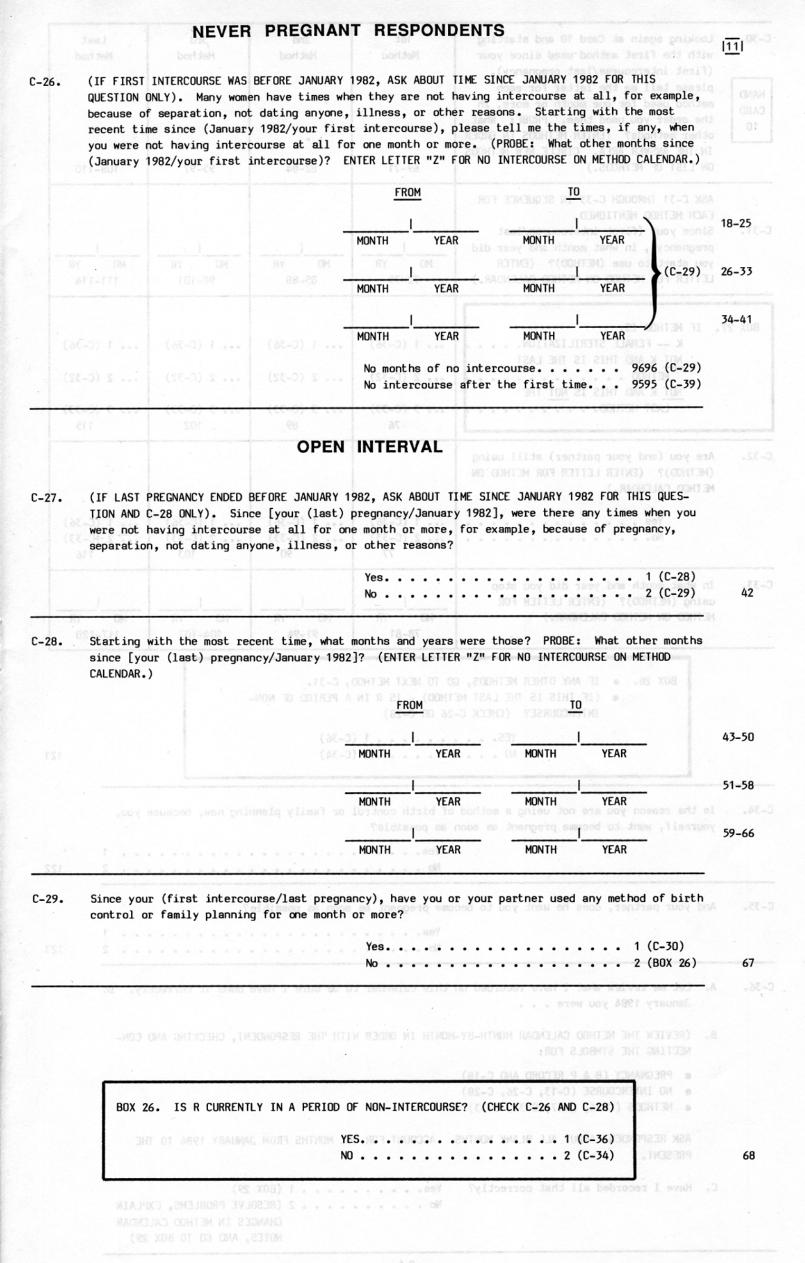

OMB: 0937-0104 Expires: October 31, 1988

Department of Health and Human Services Public Health Service National Center for Health Statistics

National Survey Family Growth

Cycle IV 25 AND OLDER QUESTIONNAIRE