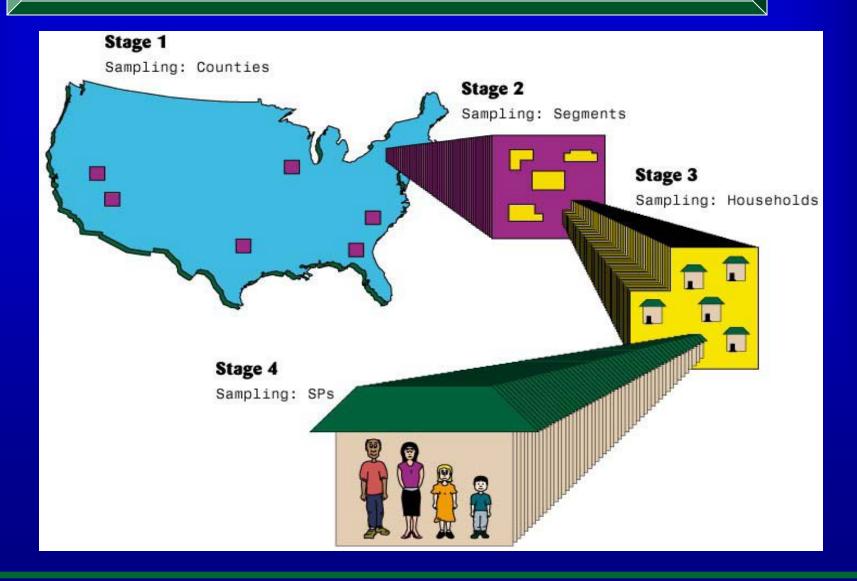

# NHANES Sample Design Features 1999-2014



Leyla Mohadjer, Westat

May 4, 2010 NCHS



# **Overview**

- Overview of sample design
- Sampling domains in 1999
- Sampling domains in 2000-2006
- Sampling domains in 2007-2010
- Sampling domains in 2011-2014

# **Major Factors Affecting Sample Design**



WESTAT

# **Overview of NHANES Sample Design**



WESTAT

# **NHANES Sampling Domains in 1999**

#### **53 subdomains consisting of age-sex groups for:**

- Mexican Americans
- Blacks
- White/other
- Pregnant women 15-39 years old

## **NHANES Sampling Domains in 2000-2006**

#### 79 subdomains consisting of age-sex groups for:

- Mexican Americans
- Blacks

- White/other
  - Low-income
  - Non low-income
  - Pregnant women 15-39 years old

# **NHANES Sampling Domains in 2007-2010**

### 72 subdomains consisting of age-sex groups for:

- Hispanics
- Blacks
- White/other
  - Low-income
  - Non low-income

### NHANES 2007-2010 Sampling Subdomains

#### Hispanic and Black, non-Hispanic

Males and females < 1 year Males and females 1 – 2 years Males and females 3 – 5 years Males 6 – 11 years Males 12 – 19 years Males 20 – 39 years

Males 40