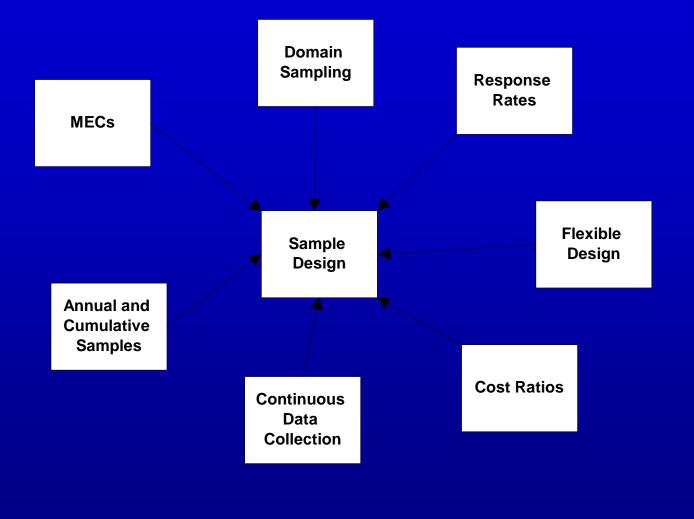

# NHANES Sample Design Features 1999-2014



Leyla Mohadjer, Westat

May 4, 2010 NCHS



# **Overview**

- Overview of sample design
- Sampling domains in 1999
- Sampling domains in 2000-2006
- Sampling domains in 2007-2010
- Sampling domains in 2011-2014

# **Major Factors Affecting Sample Design**



WESTAT

# **Overview of NHANES Sample Design**



WESTAT

# **NHANES Sampling Domains in 1999**

#### **53 subdomains consisting of age-sex groups for:**

- Mexican Americans
- Blacks
- White/other
- Pregnant women 15-39 years old

## **NHANES Sampling Domains in 2000-2006**

#### 79 subdomains consisting of age-sex groups for:

- Mexican Americans
- Blacks

- White/other
  - Low-income
  - Non low-income
  - Pregnant women 15-39 years old

# **NHANES Sampling Domains in 2007-2010**

### 72 subdomains consisting of age-sex groups for:

- Hispanics
- Blacks
- White/other
  - Low-income
  - Non low-income

### NHANES 2007-2010 Sampling Subdomains

#### Hispanic and Black, non-Hispanic

Males and females < 1 year Males and females 1 – 2 years Males and females 3 – 5 years Males 6 – 11 years