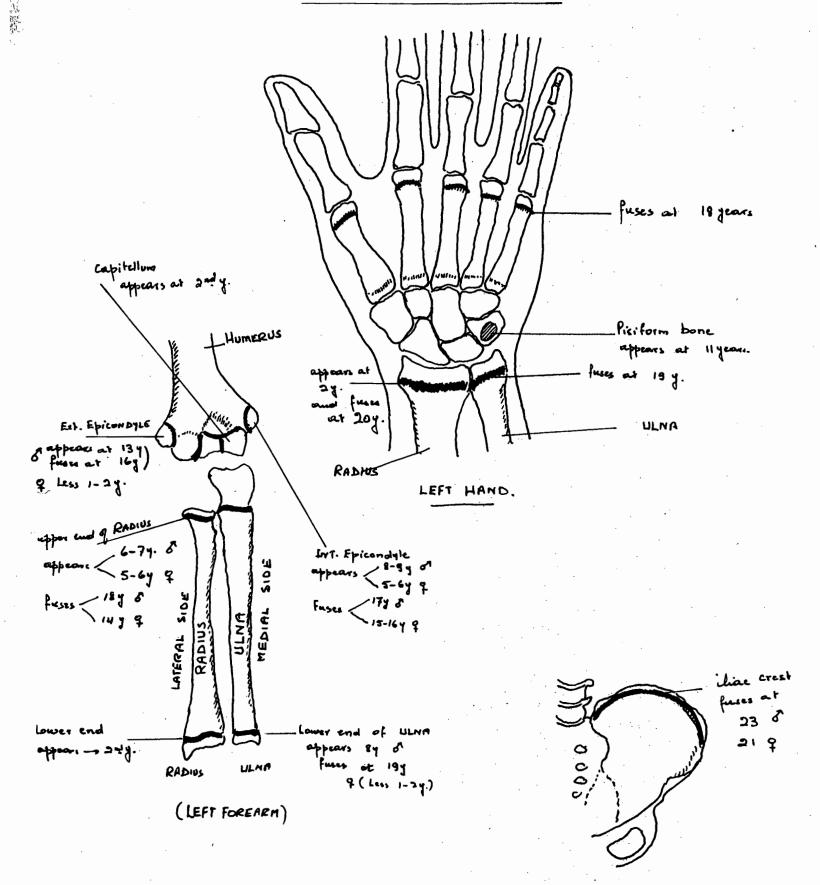

#### Ossification centres of carpal lower

| Capi-<br>tate | Ham-<br>ate | Triquet<br>Rum | Lun-<br>ate | Scaf-<br>oid | Trap-<br>ezium | Trape-<br>zoid | Pisi-<br>form |
|---------------|-------------|----------------|-------------|--------------|----------------|----------------|---------------|
| 6<br>Months   | 6<br>Months | M 3-4<br>Yrs   | 4-5<br>Yrs  | 6 Yrs        | 6 Yrs          | 6 Yrs          | 11 Yrs        |
|               |             | F 2-3<br>Yrs   | 3-4<br>Yrs  | 4 Yrs        | 4-5<br>Yrs     | 4-5<br>Yrs ′   | 9-10<br>Yrs   |

M = MalesF = Females

- 1) These centres are cartilaginous at birth.
- 2) All carpal bones normally ossify from a single centre of ossification.
- 3) Centres for carpal bones appear from 1-2 years earlier in females except the pisiform which may be 3-4 years earlier.