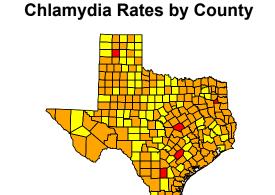

## Cases and Rates per 100,000

|              | Cases | Rate   |
|--------------|-------|--------|
| Chlamydia    | 71587 | 2044.0 |
| Gonorrhea    | 19931 | 569.1  |
| P&S Syphilis | 455   | 13.0   |

Data Source: National Electronic Telecommunications System for Surveillance, Centers for Disease Control and Prevention. CDC/NCHS 2007 bridged population estimates, derived from US Census data, used for rate denominators.