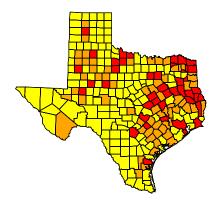

## Rates of Reportable STDs among Young People 15 - 24 Years of Age Texas, 2008



Rate (per 100,000 population)



## **Gonorrhea Rates by County**



Rate (per 100,000 population)



## **P&S Syphilis Rates by County**



## Cases and Rates per 100,000

|              | Cases | Rate   |
|--------------|-------|--------|
| Chlamydia    | 71587 | 2044.0 |
| Gonorrhea    | 19931 | 569.1  |
| P&S Syphilis | 455   | 13.0   |

Data Source: National Electronic Telecommunications System for Surveillance, Centers for Disease Control and Prevention. CDC/NCHS 2007 bridged population estimates, derived from US Census data, used for rate denominators.