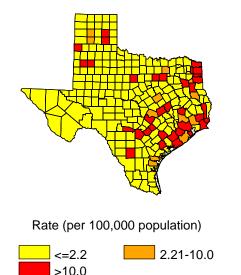

## Rates of Reportable STDs among Young People 15 - 24 Years of Age Texas, 2008



Rate (per 100,000 population)



## **Gonorrhea Rates by County**



Rate (per 100,000 population)



## **P&S Syphilis Rates by County**



## Cases and Rates per 100,000

|              | Cases | Rate   |
|--------------|-------|--------|
| Chlamydia    | 71587 | 2044.0 |
| Gonorrhea    | 19931 | 569.1  |
| P&S Syphilis | 455   | 13.0   |

Data Source: National Electronic Telecommunications System for Surveillance, Centers for Disease Control and Prevention. CDC/NCHS 2007 bridged population estimates, derived from US Census data, used for rate denominators.