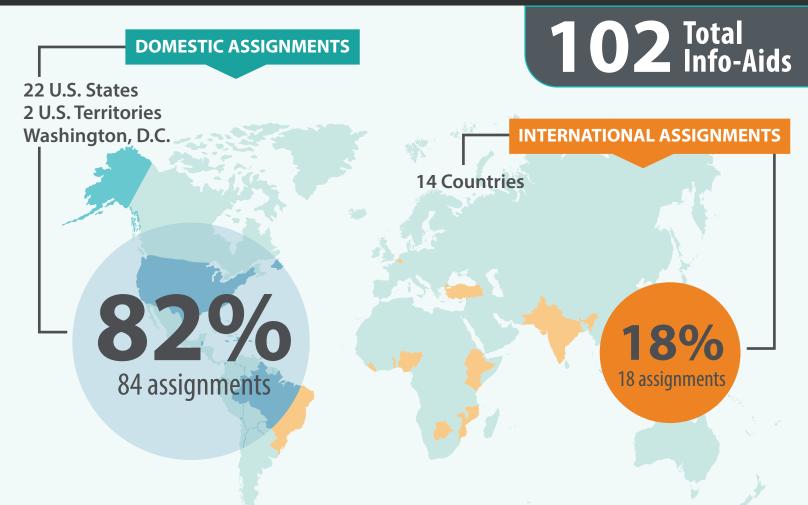

## CDC Public Health Informatics Fellowship Program Info-Aid Assignments (2005–2018)

## **DOMESTIC LOCATIONS**

California Maryland Puerto Rico
Colorado\* Missouri Rhode Island
Connecticut Montana Tennessee

Georgia\* Nebraska Texas\*
Guam Nevada Utah

Idaho New Jersey Washington, D.C.\*

Indiana New Mexico\* West Virginia\*

Louisiana\* New York

Maine Ohio\*

## INTERNATIONAL LOCATIONS

Belgium Nigeria Botswana Pakistan Brazil Thailand

Ethiopia Togo

Guyana Turkey

India

Kenya\*

Liberia

Mozambique

\*These locations had joint Epi/Info-Aids, with a total of 17 Epi/Info-Aids.

www.cdc.gov/phifp