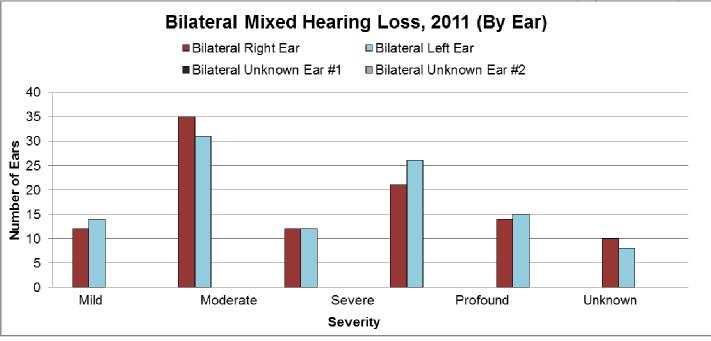

## Type and Severity Summary of Identified Cases of Hearing Loss in 2011 (By Ear): ASHA

 Total Cases of Permanent Hearing Loss (50 states and territories)
 2,182 Children

|                                                                                                          |                   | BILATERAL (by Ear) |             |                                         |   | UNILATERAL (by Ear)      |             |                | LATERALITY                                                                 |
|----------------------------------------------------------------------------------------------------------|-------------------|--------------------|-------------|-----------------------------------------|---|--------------------------|-------------|----------------|----------------------------------------------------------------------------|
|                                                                                                          |                   | RIGHT<br>EAR       | LEFT<br>EAR | AR (degree of loss for <u>each</u> ear) |   | RIGHT<br>EAR             | LEFT<br>EAR | UNKNOWN<br>EAR | UNKNOWN<br>(i.e., Unknown if<br>case is a unilateral<br>or bilateral loss) |
| Sensorineural                                                                                            | Slight            | 13                 | 7           | 0                                       | 0 | 1                        | 0           | 0              | 0                                                                          |
|                                                                                                          | Mild              | 195                | 194         | 0                                       | 0 | 32                       | 44          | 6              | 1                                                                          |
|                                                                                                          | Moderate          | 266                | 275         | 0                                       | 0 | 48                       | 40          | 4              | 5                                                                          |
|                                                                                                          | Moderately Severe | 59                 | 67          | 0                                       | 0 | 7                        | 14          | 4              | 0                                                                          |
|                                                                                                          | Severe            | 112                | 116         | 0                                       | 0 | 45                       | 39          | 0              | 3                                                                          |
|                                                                                                          | Profound          | 243                | 233         | 0                                       | 0 | 37                       | 39          | 1              | 1                                                                          |
|                                                                                                          | Unknown Severity  | 13                 | 12          | 0                                       | 0 | 1                        | 3           | 0              | 0                                                                          |
| Conductive                                                                                               | Slight            | 0                  | 0           | 0                                       | 0 | 0                        | 4           | 0              | 0                                                                          |
|                                                                                                          | Mild              | 22                 | 25          | 0                                       | 0 | 17                       | 18          | 0              | 0                                                                          |
|                                                                                                          | Moderate          | 38                 | 31          | 0                                       | 0 | 57                       | 32          | 0              | 0                                                                          |
|                                                                                                          | Moderately Severe | 7                  | 6           | 0                                       | 0 | 13                       | 4           | 0              | 0                                                                          |
|                                                                                                          | Severe            | 14                 | 14          | 0                                       | 0 | 16                       | 11          | 0              | 0                                                                          |
|                                                                                                          | Unknown Severity  | 11                 | 12          | 0                                       | 0 | 30                       | 15          | 0              | 11                                                                         |
| Mixed                                                                                                    | Slight            | 0                  | 0           | 0                                       | 0 | 0                        | 0           | 0              | 0                                                                          |
|                                                                                                          | Mild              | 12                 | 14          | 0                                       | 0 | 1                        | 3           | 0              | 0                                                                          |
|                                                                                                          | Moderate          | 33                 | 30          | 0                                       | 0 | 9                        | 10          | 0              | 0                                                                          |
|                                                                                                          | Moderately Severe | 12                 | 10          | 0                                       | 0 | 4                        | 2           | 0              | 0                                                                          |
|                                                                                                          | Severe            | 22                 | 26          | 0                                       | 0 | 6                        | 6           | 0              | 0                                                                          |
|                                                                                                          | Profound          | 14                 | 15          | 0                                       | 0 | 10                       | 2           | 0              | 1                                                                          |
|                                                                                                          | Unknown Severity  | 9                  | 8           | 0                                       | 0 | 1                        | 2           | 0              | 1                                                                          |
| Type Unknown                                                                                             |                   | _                  |             | -                                       | _ | _                        |             |                |                                                                            |
|                                                                                                          | Slight            | 2                  | 1           | 0                                       | 0 | 0                        | 1           | 0              | 0                                                                          |
|                                                                                                          | Mild              | 44                 | 43          | 0                                       | 0 | 10                       | 13          | 0              | 9                                                                          |
|                                                                                                          | Moderate          | 38                 | 39          | 0                                       | 0 | 7                        | 10          | 0              | 12                                                                         |
|                                                                                                          | Moderately Severe | 8                  | 8           | 0                                       | 0 | 1                        | 1           | 0              | 1                                                                          |
|                                                                                                          | Severe            | 18                 | 16          | 0                                       | 0 | 8                        | 1           | 0              | 12                                                                         |
|                                                                                                          | Profound          | 13                 | 14          | 0                                       | 0 | 8                        | 16          | 0              | 20                                                                         |
| <b>–</b>                                                                                                 | Unknown Severity  | 18                 | 20          | 0                                       | 0 | 23                       | 14          | 0              | 19                                                                         |
| Auditory<br>Neuropathy                                                                                   | Slight            | 0                  | 0           | 0                                       | 0 | 0                        | 0           | 0              | 0                                                                          |
|                                                                                                          | Mild              | 2                  | 2           | 0                                       | 0 | 1                        | 2           | 0              | 0                                                                          |
|                                                                                                          | Moderate          | 1                  | 2           | 0                                       | 0 | 0                        | 1           | 0              | 0                                                                          |
|                                                                                                          | Moderately Severe | 1                  | 1           | 0                                       | 0 | 0                        | 0           | 0              | 0                                                                          |
|                                                                                                          | Severe            | 5                  | 3           | 0                                       | 0 | 0                        | 0           | 0              | 0                                                                          |
|                                                                                                          | Profound          | 21                 | 22          | 0                                       | 0 | 3                        | 10          | 0              | 0                                                                          |
|                                                                                                          | Unknown Severity  | 35                 | 35          | 0                                       | 0 | 7                        | 3           | 0              | 0                                                                          |
|                                                                                                          | Totolo by Fer     | 1.001              | 1 001       |                                         | 0 | 400                      | 200         | 15             | 00                                                                         |
|                                                                                                          | Totals by Ear     | 1,301              | 1,301       | 0                                       | 0 | 403                      | 360         | 15             | 96                                                                         |
| Totals by Child                                                                                          |                   |                    | 1,301 0     |                                         |   | 403 360 15<br><b>778</b> |             |                | 96                                                                         |
|                                                                                                          |                   |                    |             |                                         |   |                          |             | 2,079          |                                                                            |
| Total all Types and Severity (by Child)           Cases Resolved (i.e., hearing loss to no hearing loss) |                   |                    |             |                                         |   |                          |             |                | 2,175<br>7                                                                 |
| Overall Total (by Child)                                                                                 |                   |                    |             |                                         |   |                          |             | 2,182          |                                                                            |
| Overall Total (by Child)                                                                                 |                   |                    |             |                                         |   |                          |             |                | 2,102                                                                      |