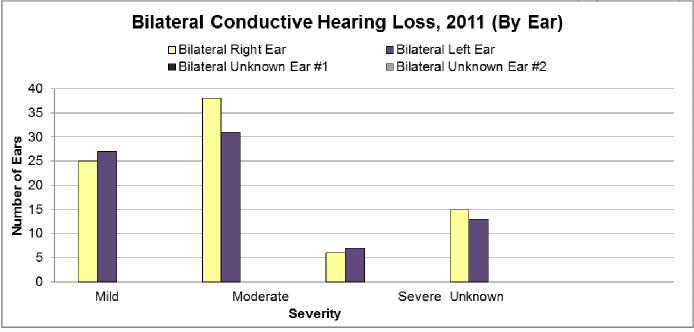

## Type and Severity Summary of Identified Cases of Hearing Loss in 2011 (By Ear): ASHA

 Total Cases of Permanent Hearing Loss (50 states and territories)
 2,182 Children

|                                                                                                          |                   | BILATERAL (by Ear) |             |                                         |   | UNILATERAL (by Ear)      |             |                | LATERALITY                                                                 |
|----------------------------------------------------------------------------------------------------------|-------------------|--------------------|-------------|-----------------------------------------|---|--------------------------|-------------|----------------|----------------------------------------------------------------------------|
|                                                                                                          |                   | RIGHT<br>EAR       | LEFT<br>EAR | AR (degree of loss for <u>each</u> ear) |   | RIGHT<br>EAR             | LEFT<br>EAR | UNKNOWN<br>EAR | UNKNOWN<br>(i.e., Unknown if<br>case is a unilateral<br>or bilateral loss) |
| Sensorineural                                                                                            | Slight            | 13                 | 7           | 0                                       | 0 | 1                        | 0           | 0              | 0                                                                          |
|                                                                                                          | Mild              | 195                | 194         | 0                                       | 0 | 32                       | 44          | 6              | 1                                                                          |
|                                                                                                          | Moderate          | 266                | 275         | 0                                       | 0 | 48                       | 40          | 4              | 5                                                                          |
|                                                                                                          | Moderately Severe | 59                 | 67          | 0                                       | 0 | 7                        | 14          | 4              | 0                                                                          |
|                                                                                                          | Severe            | 112                | 116         | 0                                       | 0 | 45                       | 39          | 0              | 3                                                                          |
|                                                                                                          | Profound          | 243                | 233         | 0                                       | 0 | 37                       | 39          | 1              | 1                                                                          |
|                                                                                                          | Unknown Severity  | 13                 | 12          | 0                                       | 0 | 1                        | 3           | 0              | 0                                                                          |
| Conductive                                                                                               | Slight            | 0                  | 0           | 0                                       | 0 | 0                        | 4           | 0              | 0                                                                          |
|                                                                                                          | Mild              | 22                 | 25          | 0                                       | 0 | 17                       | 18          | 0              | 0                                                                          |
|                                                                                                          | Moderate          | 38                 | 31          | 0                                       | 0 | 57                       | 32          | 0              | 0                                                                          |
|                                                                                                          | Moderately Severe | 7                  | 6           | 0                                       | 0 | 13                       | 4           | 0              | 0                                                                          |
|                                                                                                          | Severe            | 14                 | 14          | 0                                       | 0 | 16                       | 11          | 0              | 0                                                                          |
|                                                                                                          | Unknown Severity  | 11                 | 12          | 0                                       | 0 | 30                       | 15          | 0              | 11                                                                         |
| Mixed                                                                                                    | Slight            | 0                  | 0           | 0                                       | 0 | 0                        | 0           | 0              | 0                                                                          |
|                                                                                                          | Mild              | 12                 | 14          | 0                                       | 0 | 1                        | 3           | 0              | 0                                                                          |
|                                                                                                          | Moderate          | 33                 | 30          | 0                                       | 0 | 9                        | 10          | 0              | 0                                                                          |
|                                                                                                          | Moderately Severe | 12                 | 10          | 0                                       | 0 | 4                        | 2           | 0              | 0                                                                          |
|                                                                                                          | Severe            | 22                 | 26          | 0                                       | 0 | 6                        | 6           | 0              | 0                                                                          |
|                                                                                                          | Profound          | 14                 | 15          | 0                                       | 0 | 10                       | 2           | 0              | 1                                                                          |
|                                                                                                          | Unknown Severity  | 9                  | 8           | 0                                       | 0 | 1                        | 2           | 0              | 1                                                                          |
| Type Unknown                                                                                             |                   | _                  |             | -                                       | _ | _                        |             |                |                                                                            |
|                                                                                                          | Slight            | 2                  | 1           | 0                                       | 0 | 0                        | 1           | 0              | 0                                                                          |
|                                                                                                          | Mild              | 44                 | 43          | 0                                       | 0 | 10                       | 13          | 0              | 9                                                                          |
|                                                                                                          | Moderate          | 38                 | 39          | 0                                       | 0 | 7                        | 10          | 0              | 12                                                                         |
|                                                                                                          | Moderately Severe | 8                  | 8           | 0                                       | 0 | 1                        | 1           | 0              | 1                                                                          |
|                                                                                                          | Severe            | 18                 | 16          | 0                                       | 0 | 8                        | 1           | 0              | 12                                                                         |
|                                                                                                          | Profound          | 13                 | 14          | 0                                       | 0 | 8                        | 16          | 0              | 20                                                                         |
| <b>–</b>                                                                                                 | Unknown Severity  | 18                 | 20          | 0                                       | 0 | 23                       | 14          | 0              | 19                                                                         |
| Auditory<br>Neuropathy                                                                                   | Slight            | 0                  | 0           | 0                                       | 0 | 0                        | 0           | 0              | 0                                                                          |
|                                                                                                          | Mild              | 2                  | 2           | 0                                       | 0 | 1                        | 2           | 0              | 0                                                                          |
|                                                                                                          | Moderate          | 1                  | 2           | 0                                       | 0 | 0                        | 1           | 0              | 0                                                                          |
|                                                                                                          | Moderately Severe | 1                  | 1           | 0                                       | 0 | 0                        | 0           | 0              | 0                                                                          |
|                                                                                                          | Severe            | 5                  | 3           | 0                                       | 0 | 0                        | 0           | 0              | 0                                                                          |
|                                                                                                          | Profound          | 21                 | 22          | 0                                       | 0 | 3                        | 10          | 0              | 0                                                                          |
|                                                                                                          | Unknown Severity  | 35                 | 35          | 0                                       | 0 | 7                        | 3           | 0              | 0                                                                          |
|                                                                                                          | Totolo by Fer     | 1.001              | 1 001       |                                         | 0 | 400                      | 200         | 15             | 00                                                                         |
|                                                                                                          | Totals by Ear     | 1,301              | 1,301       | 0                                       | 0 | 403                      | 360         | 15             | 96                                                                         |
| Totals by Child                                                                                          |                   |                    | 1,301 0     |                                         |   | 403 360 15<br><b>778</b> |             |                | 96                                                                         |
|                                                                                                          |                   |                    |             |                                         |   |                          |             | 2,079          |                                                                            |
| Total all Types and Severity (by Child)           Cases Resolved (i.e., hearing loss to no hearing loss) |                   |                    |             |                                         |   |                          |             |                | 2,175<br>7                                                                 |
| Overall Total (by Child)                                                                                 |                   |                    |             |                                         |   |                          |             | 2,182          |                                                                            |
| Overall Total (by Child)                                                                                 |                   |                    |             |                                         |   |                          |             |                | 2,102                                                                      |