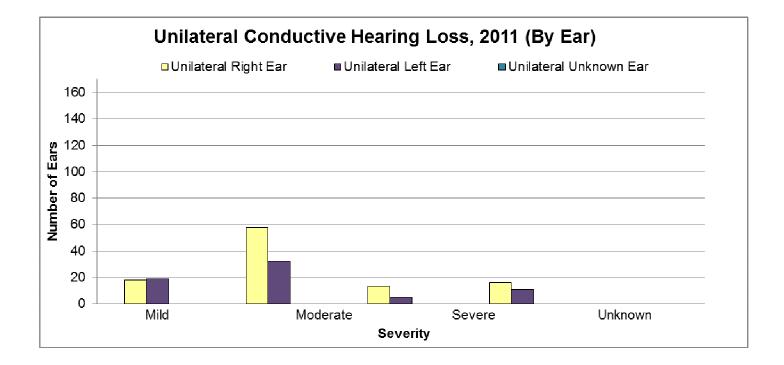

## Type and Severity Summary of Identified Cases of Hearing Loss in 2011 (By Ear): ASHA

 Total Cases of Permanent Hearing Loss (50 states and territories)
 2,182 Children

|                                                                                                          |                   | BILATERAL (by Ear) |             |                                         |   | UNILATERAL (by Ear)      |             |                | LATERALITY                                                                 |
|----------------------------------------------------------------------------------------------------------|-------------------|--------------------|-------------|-----------------------------------------|---|--------------------------|-------------|----------------|----------------------------------------------------------------------------|
|                                                                                                          |                   | RIGHT<br>EAR       | LEFT<br>EAR | AR (degree of loss for <u>each</u> ear) |   | RIGHT<br>EAR             | LEFT<br>EAR | UNKNOWN<br>EAR | UNKNOWN<br>(i.e., Unknown if<br>case is a unilateral<br>or bilateral loss) |
| Sensorineural                                                                                            | Slight            | 13                 | 7           | 0                                       | 0 | 1                        | 0           | 0              | 0                                                                          |
|                                                                                                          | Mild              | 195                | 194         | 0                                       | 0 | 32                       | 44          | 6              | 1                                                                          |
|                                                                                                          | Moderate          | 266                | 275         | 0                                       | 0 | 48                       | 40          | 4              | 5                                                                          |
|                                                                                                          | Moderately Severe | 59                 | 67          | 0                                       | 0 | 7                        | 14          | 4              | 0                                                                          |
|                                                                                                          | Severe            | 112                | 116         | 0                                       | 0 | 45                       | 39          | 0              | 3                                                                          |
|                                                                                                          | Profound          | 243                | 233         | 0                                       | 0 | 37                       | 39          | 1              | 1                                                                          |
|                                                                                                          | Unknown Severity  | 13                 | 12          | 0                                       | 0 | 1                        | 3           | 0              | 0                                                                          |
| Conductive                                                                                               | Slight            | 0                  | 0           | 0                                       | 0 | 0                        | 4           | 0              | 0                                                                          |
|                                                                                                          | Mild              | 22                 | 25          | 0                                       | 0 | 17                       | 18          | 0              | 0                                                                          |
|                                                                                                          | Moderate          | 38                 | 31          | 0                                       | 0 | 57                       | 32          | 0              | 0                                                                          |
|                                                                                                          | Moderately Severe | 7                  | 6           | 0                                       | 0 | 13                       | 4           | 0              | 0                                                                          |
|                                                                                                          | Severe            | 14                 | 14          | 0                                       | 0 | 16                       | 11          | 0              | 0                                                                          |
|                                                                                                          | Unknown Severity  | 11                 | 12          | 0                                       | 0 | 30                       | 15          | 0              | 11                                                                         |
| Mixed                                                                                                    | Slight            | 0                  | 0           | 0                                       | 0 | 0                        | 0           | 0              | 0                                                                          |
|                                                                                                          | Mild              | 12                 | 14          | 0                                       | 0 | 1                        | 3           | 0              | 0                                                                          |
|                                                                                                          | Moderate          | 33                 | 30          | 0                                       | 0 | 9                        | 10          | 0              | 0                                                                          |
|                                                                                                          | Moderately Severe | 12                 | 10          | 0                                       | 0 | 4                        | 2           | 0              | 0                                                                          |
|                                                                                                          | Severe            | 22                 | 26          | 0                                       | 0 | 6                        | 6           | 0              | 0                                                                          |
|                                                                                                          | Profound          | 14                 | 15          | 0                                       | 0 | 10                       | 2           | 0              | 1                                                                          |
|                                                                                                          | Unknown Severity  | 9                  | 8           | 0                                       | 0 | 1                        | 2           | 0              | 1                                                                          |
| Type Unknown                                                                                             |                   | _                  |             | -                                       | _ | _                        |             |                |                                                                            |
|                                                                                                          | Slight            | 2                  | 1           | 0                                       | 0 | 0                        | 1           | 0              | 0                                                                          |
|                                                                                                          | Mild              | 44                 | 43          | 0                                       | 0 | 10                       | 13          | 0              | 9                                                                          |
|                                                                                                          | Moderate          | 38                 | 39          | 0                                       | 0 | 7                        | 10          | 0              | 12                                                                         |
|                                                                                                          | Moderately Severe | 8                  | 8           | 0                                       | 0 | 1                        | 1           | 0              | 1                                                                          |
|                                                                                                          | Severe            | 18                 | 16          | 0                                       | 0 | 8                        | 1           | 0              | 12                                                                         |
|                                                                                                          | Profound          | 13                 | 14          | 0                                       | 0 | 8                        | 16          | 0              | 20                                                                         |
| <b>–</b>                                                                                                 | Unknown Severity  | 18                 | 20          | 0                                       | 0 | 23                       | 14          | 0              | 19                                                                         |
| Auditory<br>Neuropathy                                                                                   | Slight            | 0                  | 0           | 0                                       | 0 | 0                        | 0           | 0              | 0                                                                          |
|                                                                                                          | Mild              | 2                  | 2           | 0                                       | 0 | 1                        | 2           | 0              | 0                                                                          |
|                                                                                                          | Moderate          | 1                  | 2           | 0                                       | 0 | 0                        | 1           | 0              | 0                                                                          |
|                                                                                                          | Moderately Severe | 1                  | 1           | 0                                       | 0 | 0                        | 0           | 0              | 0                                                                          |
|                                                                                                          | Severe            | 5                  | 3           | 0                                       | 0 | 0                        | 0           | 0              | 0                                                                          |
|                                                                                                          | Profound          | 21                 | 22          | 0                                       | 0 | 3                        | 10          | 0              | 0                                                                          |
|                                                                                                          | Unknown Severity  | 35                 | 35          | 0                                       | 0 | 7                        | 3           | 0              | 0                                                                          |
|                                                                                                          | Totolo by Fer     | 1.001              | 1 001       |                                         | 0 | 400                      | 200         | 15             | 00                                                                         |
|                                                                                                          | Totals by Ear     | 1,301              | 1,301       | 0                                       | 0 | 403                      | 360         | 15             | 96                                                                         |
| Totals by Child                                                                                          |                   |                    | 1,301 0     |                                         |   | 403 360 15<br><b>778</b> |             |                | 96                                                                         |
|                                                                                                          |                   |                    |             |                                         |   |                          |             | 2,079          |                                                                            |
| Total all Types and Severity (by Child)           Cases Resolved (i.e., hearing loss to no hearing loss) |                   |                    |             |                                         |   |                          |             |                | 2,175<br>7                                                                 |
| Overall Total (by Child)                                                                                 |                   |                    |             |                                         |   |                          |             | 2,182          |                                                                            |
| Overall Total (by Child)                                                                                 |                   |                    |             |                                         |   |                          |             |                | 2,102                                                                      |