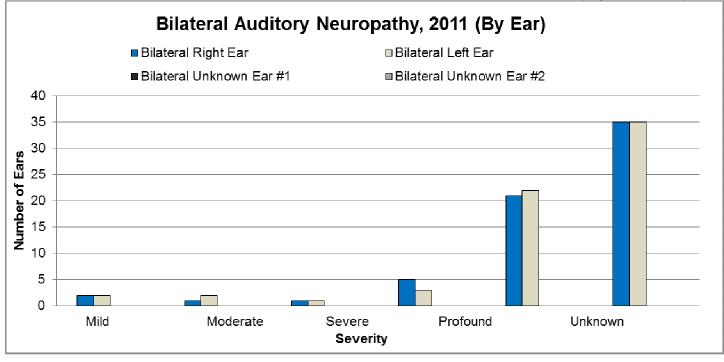

## Type and Severity Summary of Identified Cases of Hearing Loss in 2011 (By Ear): ASHA

 Total Cases of Permanent Hearing Loss (50 states and territories)
 2,182 Children

|                                                                                                          |                   | BILATERAL (by Ear) |             |                                         |   | UNILATERAL (by Ear)      |             |                | LATERALITY                                                                 |
|----------------------------------------------------------------------------------------------------------|-------------------|--------------------|-------------|-----------------------------------------|---|--------------------------|-------------|----------------|----------------------------------------------------------------------------|
|                                                                                                          |                   | RIGHT<br>EAR       | LEFT<br>EAR | AR (degree of loss for <u>each</u> ear) |   | RIGHT<br>EAR             | LEFT<br>EAR | UNKNOWN<br>EAR | UNKNOWN<br>(i.e., Unknown if<br>case is a unilateral<br>or bilateral loss) |
| Sensorineural                                                                                            | Slight            | 13                 | 7           | 0                                       | 0 | 1                        | 0           | 0              | 0                                                                          |
|                                                                                                          | Mild              | 195                | 194         | 0                                       | 0 | 32                       | 44          | 6              | 1                                                                          |
|                                                                                                          | Moderate          | 266                | 275         | 0                                       | 0 | 48                       | 40          | 4              | 5                                                                          |
|                                                                                                          | Moderately Severe | 59                 | 67          | 0                                       | 0 | 7                        | 14          | 4              | 0                                                                          |
|                                                                                                          | Severe            | 112                | 116         | 0                                       | 0 | 45                       | 39          | 0              | 3                                                                          |
|                                                                                                          | Profound          | 243                | 233         | 0                                       | 0 | 37                       | 39          | 1              | 1                                                                          |
|                                                                                                          | Unknown Severity  | 13                 | 12          | 0                                       | 0 | 1                        | 3           | 0              | 0                                                                          |
| Conductive                                                                                               | Slight            | 0                  | 0           | 0                                       | 0 | 0                        | 4           | 0              | 0                                                                          |
|                                                                                                          | Mild              | 22                 | 25          | 0                                       | 0 | 17                       | 18          | 0              | 0                                                                          |
|                                                                                                          | Moderate          | 38                 | 31          | 0                                       | 0 | 57                       | 32          | 0              | 0                                                                          |
|                                                                                                          | Moderately Severe | 7                  | 6           | 0                                       | 0 | 13                       | 4           | 0              | 0                                                                          |
|                                                                                                          | Severe            | 14                 | 14          | 0                                       | 0 | 16                       | 11          | 0              | 0                                                                          |
|                                                                                                          | Unknown Severity  | 11                 | 12          | 0                                       | 0 | 30                       | 15          | 0              | 11                                                                         |
| Mixed                                                                                                    | Slight            | 0                  | 0           | 0                                       | 0 | 0                        | 0           | 0              | 0                                                                          |
|                                                                                                          | Mild              | 12                 | 14          | 0                                       | 0 | 1                        | 3           | 0              | 0                                                                          |
|                                                                                                          | Moderate          | 33                 | 30          | 0                                       | 0 | 9                        | 10          | 0              | 0                                                                          |
|                                                                                                          | Moderately Severe | 12                 | 10          | 0                                       | 0 | 4                        | 2           | 0              | 0                                                                          |
|                                                                                                          | Severe            | 22                 | 26          | 0                                       | 0 | 6                        | 6           | 0              | 0                                                                          |
|                                                                                                          | Profound          | 14                 | 15          | 0                                       | 0 | 10                       | 2           | 0              | 1                                                                          |
|                                                                                                          | Unknown Severity  | 9                  | 8           | 0                                       | 0 | 1                        | 2           | 0              | 1                                                                          |
| Type Unknown                                                                                             |                   | _                  |             | -                                       | _ | _                        |             |                |                                                                            |
|                                                                                                          | Slight            | 2                  | 1           | 0                                       | 0 | 0                        | 1           | 0              | 0                                                                          |
|                                                                                                          | Mild              | 44                 | 43          | 0                                       | 0 | 10                       | 13          | 0              | 9                                                                          |
|                                                                                                          | Moderate          | 38                 | 39          | 0                                       | 0 | 7                        | 10          | 0              | 12                                                                         |
|                                                                                                          | Moderately Severe | 8                  | 8           | 0                                       | 0 | 1                        | 1           | 0              | 1                                                                          |
|                                                                                                          | Severe            | 18                 | 16          | 0                                       | 0 | 8                        | 1           | 0              | 12                                                                         |
|                                                                                                          | Profound          | 13                 | 14          | 0                                       | 0 | 8                        | 16          | 0              | 20                                                                         |
| <b>–</b>                                                                                                 | Unknown Severity  | 18                 | 20          | 0                                       | 0 | 23                       | 14          | 0              | 19                                                                         |
| Auditory<br>Neuropathy                                                                                   | Slight            | 0                  | 0           | 0                                       | 0 | 0                        | 0           | 0              | 0                                                                          |
|                                                                                                          | Mild              | 2                  | 2           | 0                                       | 0 | 1                        | 2           | 0              | 0                                                                          |
|                                                                                                          | Moderate          | 1                  | 2           | 0                                       | 0 | 0                        | 1           | 0              | 0                                                                          |
|                                                                                                          | Moderately Severe | 1                  | 1           | 0                                       | 0 | 0                        | 0           | 0              | 0                                                                          |
|                                                                                                          | Severe            | 5                  | 3           | 0                                       | 0 | 0                        | 0           | 0              | 0                                                                          |
|                                                                                                          | Profound          | 21                 | 22          | 0                                       | 0 | 3                        | 10          | 0              | 0                                                                          |
|                                                                                                          | Unknown Severity  | 35                 | 35          | 0                                       | 0 | 7                        | 3           | 0              | 0                                                                          |
|                                                                                                          | Totolo by Fer     | 1.001              | 1 001       |                                         | 0 | 400                      | 200         | 15             | 00                                                                         |
|                                                                                                          | Totals by Ear     | 1,301              | 1,301       | 0                                       | 0 | 403                      | 360         | 15             | 96                                                                         |
| Totals by Child                                                                                          |                   |                    | 1,301 0     |                                         |   | 403 360 15<br><b>778</b> |             |                | 96                                                                         |
|                                                                                                          |                   |                    |             |                                         |   |                          |             | 2,079          |                                                                            |
| Total all Types and Severity (by Child)           Cases Resolved (i.e., hearing loss to no hearing loss) |                   |                    |             |                                         |   |                          |             |                | 2,175<br>7                                                                 |
| Overall Total (by Child)                                                                                 |                   |                    |             |                                         |   |                          |             | 2,182          |                                                                            |
| Overall Total (by Child)                                                                                 |                   |                    |             |                                         |   |                          |             |                | 2,102                                                                      |