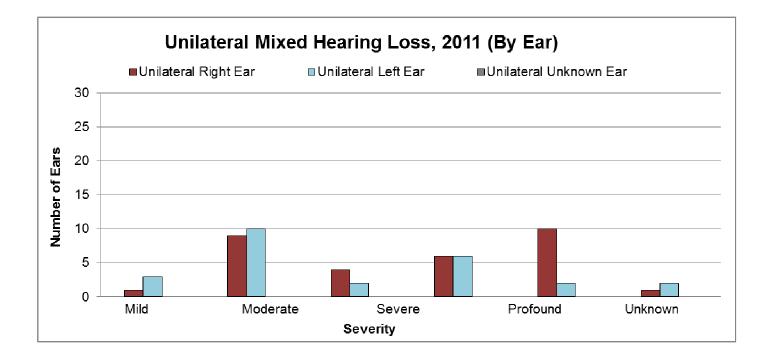

## Type and Severity Summary of Identified Cases of Hearing Loss in 2011 (By Ear): ASHA

 Total Cases of Permanent Hearing Loss (50 states and territories)
 2,182 Children

|                                                                                                          |                   | BILATERAL (by Ear) |             |                                         |   | UNILATERAL (by Ear)      |             |                | LATERALITY                                                                 |
|----------------------------------------------------------------------------------------------------------|-------------------|--------------------|-------------|-----------------------------------------|---|--------------------------|-------------|----------------|----------------------------------------------------------------------------|
|                                                                                                          |                   | RIGHT<br>EAR       | LEFT<br>EAR | AR (degree of loss for <u>each</u> ear) |   | RIGHT<br>EAR             | LEFT<br>EAR | UNKNOWN<br>EAR | UNKNOWN<br>(i.e., Unknown if<br>case is a unilateral<br>or bilateral loss) |
| Sensorineural                                                                                            | Slight            | 13                 | 7           | 0                                       | 0 | 1                        | 0           | 0              | 0                                                                          |
|                                                                                                          | Mild              | 195                | 194         | 0                                       | 0 | 32                       | 44          | 6              | 1                                                                          |
|                                                                                                          | Moderate          | 266                | 275         | 0                                       | 0 | 48                       | 40          | 4              | 5                                                                          |
|                                                                                                          | Moderately Severe | 59                 | 67          | 0                                       | 0 | 7                        | 14          | 4              | 0                                                                          |
|                                                                                                          | Severe            | 112                | 116         | 0                                       | 0 | 45                       | 39          | 0              | 3                                                                          |
|                                                                                                          | Profound          | 243                | 233         | 0                                       | 0 | 37                       | 39          | 1              | 1                                                                          |
|                                                                                                          | Unknown Severity  | 13                 | 12          | 0                                       | 0 | 1                        | 3           | 0              | 0                                                                          |
| Conductive                                                                                               | Slight            | 0                  | 0           | 0                                       | 0 | 0                        | 4           | 0              | 0                                                                          |
|                                                                                                          | Mild              | 22                 | 25          | 0                                       | 0 | 17                       | 18          | 0              | 0                                                                          |
|                                                                                                          | Moderate          | 38                 | 31          | 0                                       | 0 | 57                       | 32          | 0              | 0                                                                          |
|                                                                                                          | Moderately Severe | 7                  | 6           | 0                                       | 0 | 13                       | 4           | 0              | 0                                                                          |
|                                                                                                          | Severe            | 14                 | 14          | 0                                       | 0 | 16                       | 11          | 0              | 0                                                                          |
|                                                                                                          | Unknown Severity  | 11                 | 12          | 0                                       | 0 | 30                       | 15          | 0              | 11                                                                         |
| Mixed                                                                                                    | Slight            | 0                  | 0           | 0                                       | 0 | 0                        | 0           | 0              | 0                                                                          |
|                                                                                                          | Mild              | 12                 | 14          | 0                                       | 0 | 1                        | 3           | 0              | 0                                                                          |
|                                                                                                          | Moderate          | 33                 | 30          | 0                                       | 0 | 9                        | 10          | 0              | 0                                                                          |
|                                                                                                          | Moderately Severe | 12                 | 10          | 0                                       | 0 | 4                        | 2           | 0              | 0                                                                          |
|                                                                                                          | Severe            | 22                 | 26          | 0                                       | 0 | 6                        | 6           | 0              | 0                                                                          |
|                                                                                                          | Profound          | 14                 | 15          | 0                                       | 0 | 10                       | 2           | 0              | 1                                                                          |
|                                                                                                          | Unknown Severity  | 9                  | 8           | 0                                       | 0 | 1                        | 2           | 0              | 1                                                                          |
| Type Unknown                                                                                             |                   | _                  |             | -                                       | _ | _                        |             |                |                                                                            |
|                                                                                                          | Slight            | 2                  | 1           | 0                                       | 0 | 0                        | 1           | 0              | 0                                                                          |
|                                                                                                          | Mild              | 44                 | 43          | 0                                       | 0 | 10                       | 13          | 0              | 9                                                                          |
|                                                                                                          | Moderate          | 38                 | 39          | 0                                       | 0 | 7                        | 10          | 0              | 12                                                                         |
|                                                                                                          | Moderately Severe | 8                  | 8           | 0                                       | 0 | 1                        | 1           | 0              | 1                                                                          |
|                                                                                                          | Severe            | 18                 | 16          | 0                                       | 0 | 8                        | 1           | 0              | 12                                                                         |
|                                                                                                          | Profound          | 13                 | 14          | 0                                       | 0 | 8                        | 16          | 0              | 20                                                                         |
| <b>–</b>                                                                                                 | Unknown Severity  | 18                 | 20          | 0                                       | 0 | 23                       | 14          | 0              | 19                                                                         |
| Auditory<br>Neuropathy                                                                                   | Slight            | 0                  | 0           | 0                                       | 0 | 0                        | 0           | 0              | 0                                                                          |
|                                                                                                          | Mild              | 2                  | 2           | 0                                       | 0 | 1                        | 2           | 0              | 0                                                                          |
|                                                                                                          | Moderate          | 1                  | 2           | 0                                       | 0 | 0                        | 1           | 0              | 0                                                                          |
|                                                                                                          | Moderately Severe | 1                  | 1           | 0                                       | 0 | 0                        | 0           | 0              | 0                                                                          |
|                                                                                                          | Severe            | 5                  | 3           | 0                                       | 0 | 0                        | 0           | 0              | 0                                                                          |
|                                                                                                          | Profound          | 21                 | 22          | 0                                       | 0 | 3                        | 10          | 0              | 0                                                                          |
|                                                                                                          | Unknown Severity  | 35                 | 35          | 0                                       | 0 | 7                        | 3           | 0              | 0                                                                          |
|                                                                                                          | Totolo by Fer     | 1.001              | 1 001       |                                         | 0 | 400                      | 200         | 15             | 00                                                                         |
|                                                                                                          | Totals by Ear     | 1,301              | 1,301       | 0                                       | 0 | 403                      | 360         | 15             | 96                                                                         |
| Totals by Child                                                                                          |                   |                    | 1,301 0     |                                         |   | 403 360 15<br><b>778</b> |             |                | 96                                                                         |
|                                                                                                          |                   |                    |             |                                         |   |                          |             | 2,079          |                                                                            |
| Total all Types and Severity (by Child)           Cases Resolved (i.e., hearing loss to no hearing loss) |                   |                    |             |                                         |   |                          |             |                | 2,175<br>7                                                                 |
| Overall Total (by Child)                                                                                 |                   |                    |             |                                         |   |                          |             | 2,182          |                                                                            |
| Overall Total (by Child)                                                                                 |                   |                    |             |                                         |   |                          |             |                | 2,102                                                                      |