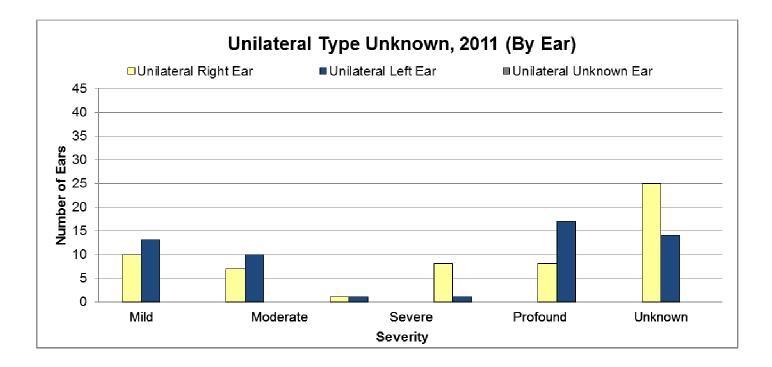

## Type and Severity Summary of Identified Cases of Hearing Loss in 2011 (By Ear): ASHA

 Total Cases of Permanent Hearing Loss (50 states and territories)
 2,182 Children

|                                                                                                          |                   | BILATERAL (by Ear) |             |                                         |   | UNILATERAL (by Ear)      |             |                | LATERALITY                                                                 |
|----------------------------------------------------------------------------------------------------------|-------------------|--------------------|-------------|-----------------------------------------|---|--------------------------|-------------|----------------|----------------------------------------------------------------------------|
|                                                                                                          |                   | RIGHT<br>EAR       | LEFT<br>EAR | AR (degree of loss for <u>each</u> ear) |   | RIGHT<br>EAR             | LEFT<br>EAR | UNKNOWN<br>EAR | UNKNOWN<br>(i.e., Unknown if<br>case is a unilateral<br>or bilateral loss) |
| Sensorineural                                                                                            | Slight            | 13                 | 7           | 0                                       | 0 | 1                        | 0           | 0              | 0                                                                          |
|                                                                                                          | Mild              | 195                | 194         | 0                                       | 0 | 32                       | 44          | 6              | 1                                                                          |
|                                                                                                          | Moderate          | 266                | 275         | 0                                       | 0 | 48                       | 40          | 4              | 5                                                                          |
|                                                                                                          | Moderately Severe | 59                 | 67          | 0                                       | 0 | 7                        | 14          | 4              | 0                                                                          |
|                                                                                                          | Severe            | 112                | 116         | 0                                       | 0 | 45                       | 39          | 0              | 3                                                                          |
|                                                                                                          | Profound          | 243                | 233         | 0                                       | 0 | 37                       | 39          | 1              | 1                                                                          |
|                                                                                                          | Unknown Severity  | 13                 | 12          | 0                                       | 0 | 1                        | 3           | 0              | 0                                                                          |
| Conductive                                                                                               | Slight            | 0                  | 0           | 0                                       | 0 | 0                        | 4           | 0              | 0                                                                          |
|                                                                                                          | Mild              | 22                 | 25          | 0                                       | 0 | 17                       | 18          | 0              | 0                                                                          |
|                                                                                                          | Moderate          | 38                 | 31          | 0                                       | 0 | 57                       | 32          | 0              | 0                                                                          |
|                                                                                                          | Moderately Severe | 7                  | 6           | 0                                       | 0 | 13                       | 4           | 0              | 0                                                                          |
|                                                                                                          | Severe            | 14                 | 14          | 0                                       | 0 | 16                       | 11          | 0              | 0                                                                          |
|                                                                                                          | Unknown Severity  | 11                 | 12          | 0                                       | 0 | 30                       | 15          | 0              | 11                                                                         |
| Mixed                                                                                                    | Slight            | 0                  | 0           | 0                                       | 0 | 0                        | 0           | 0              | 0                                                                          |
|                                                                                                          | Mild              | 12                 | 14          | 0                                       | 0 | 1                        | 3           | 0              | 0                                                                          |
|                                                                                                          | Moderate          | 33                 | 30          | 0                                       | 0 | 9                        | 10          | 0              | 0                                                                          |
|                                                                                                          | Moderately Severe | 12                 | 10          | 0                                       | 0 | 4                        | 2           | 0              | 0                                                                          |
|                                                                                                          | Severe            | 22                 | 26          | 0                                       | 0 | 6                        | 6           | 0              | 0                                                                          |
|                                                                                                          | Profound          | 14                 | 15          | 0                                       | 0 | 10                       | 2           | 0              | 1                                                                          |
|                                                                                                          | Unknown Severity  | 9                  | 8           | 0                                       | 0 | 1                        | 2           | 0              | 1                                                                          |
| Type Unknown                                                                                             |                   | _                  |             | -                                       | _ | _                        |             |                |                                                                            |
|                                                                                                          | Slight            | 2                  | 1           | 0                                       | 0 | 0                        | 1           | 0              | 0                                                                          |
|                                                                                                          | Mild              | 44                 | 43          | 0                                       | 0 | 10                       | 13          | 0              | 9                                                                          |
|                                                                                                          | Moderate          | 38                 | 39          | 0                                       | 0 | 7                        | 10          | 0              | 12                                                                         |
|                                                                                                          | Moderately Severe | 8                  | 8           | 0                                       | 0 | 1                        | 1           | 0              | 1                                                                          |
|                                                                                                          | Severe            | 18                 | 16          | 0                                       | 0 | 8                        | 1           | 0              | 12                                                                         |
|                                                                                                          | Profound          | 13                 | 14          | 0                                       | 0 | 8                        | 16          | 0              | 20                                                                         |
| <b>–</b>                                                                                                 | Unknown Severity  | 18                 | 20          | 0                                       | 0 | 23                       | 14          | 0              | 19                                                                         |
| Auditory<br>Neuropathy                                                                                   | Slight            | 0                  | 0           | 0                                       | 0 | 0                        | 0           | 0              | 0                                                                          |
|                                                                                                          | Mild              | 2                  | 2           | 0                                       | 0 | 1                        | 2           | 0              | 0                                                                          |
|                                                                                                          | Moderate          | 1                  | 2           | 0                                       | 0 | 0                        | 1           | 0              | 0                                                                          |
|                                                                                                          | Moderately Severe | 1                  | 1           | 0                                       | 0 | 0                        | 0           | 0              | 0                                                                          |
|                                                                                                          | Severe            | 5                  | 3           | 0                                       | 0 | 0                        | 0           | 0              | 0                                                                          |
|                                                                                                          | Profound          | 21                 | 22          | 0                                       | 0 | 3                        | 10          | 0              | 0                                                                          |
|                                                                                                          | Unknown Severity  | 35                 | 35          | 0                                       | 0 | 7                        | 3           | 0              | 0                                                                          |
|                                                                                                          | Totolo by Fer     | 1.001              | 1 001       |                                         | 0 | 400                      | 200         | 15             | 00                                                                         |
|                                                                                                          | Totals by Ear     | 1,301              | 1,301       | 0                                       | 0 | 403                      | 360         | 15             | 96                                                                         |
| Totals by Child                                                                                          |                   |                    | 1,301 0     |                                         |   | 403 360 15<br><b>778</b> |             |                | 96                                                                         |
|                                                                                                          |                   |                    |             |                                         |   |                          |             | 2,079          |                                                                            |
| Total all Types and Severity (by Child)           Cases Resolved (i.e., hearing loss to no hearing loss) |                   |                    |             |                                         |   |                          |             |                | 2,175<br>7                                                                 |
| Overall Total (by Child)                                                                                 |                   |                    |             |                                         |   |                          |             | 2,182          |                                                                            |
| Overall Total (by Child)                                                                                 |                   |                    |             |                                         |   |                          |             |                | 2,102                                                                      |