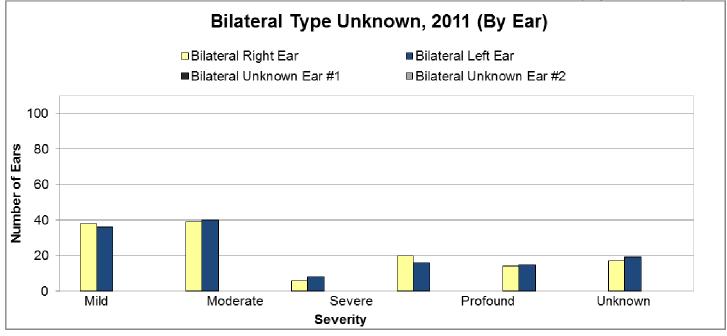

## Type and Severity Summary of Identified Cases of Hearing Loss in 2011 (By Ear): ASHA

 Total Cases of Permanent Hearing Loss (50 states and territories)
 2,182 Children

|                                                                                                          |                   | BILATERAL (by Ear) |             |                                         |   | UNILATERAL (by Ear)      |             |                | LATERALITY                                                                 |
|----------------------------------------------------------------------------------------------------------|-------------------|--------------------|-------------|-----------------------------------------|---|--------------------------|-------------|----------------|----------------------------------------------------------------------------|
|                                                                                                          |                   | RIGHT<br>EAR       | LEFT<br>EAR | AR (degree of loss for <u>each</u> ear) |   | RIGHT<br>EAR             | LEFT<br>EAR | UNKNOWN<br>EAR | UNKNOWN<br>(i.e., Unknown if<br>case is a unilateral<br>or bilateral loss) |
| Sensorineural                                                                                            | Slight            | 13                 | 7           | 0                                       | 0 | 1                        | 0           | 0              | 0                                                                          |
|                                                                                                          | Mild              | 195                | 194         | 0                                       | 0 | 32                       | 44          | 6              | 1                                                                          |
|                                                                                                          | Moderate          | 266                | 275         | 0                                       | 0 | 48                       | 40          | 4              | 5                                                                          |
|                                                                                                          | Moderately Severe | 59                 | 67          | 0                                       | 0 | 7                        | 14          | 4              | 0                                                                          |
|                                                                                                          | Severe            | 112                | 116         | 0                                       | 0 | 45                       | 39          | 0              | 3                                                                          |
|                                                                                                          | Profound          | 243                | 233         | 0                                       | 0 | 37                       | 39          | 1              | 1                                                                          |
|                                                                                                          | Unknown Severity  | 13                 | 12          | 0                                       | 0 | 1                        | 3           | 0              | 0                                                                          |
| Conductive                                                                                               | Slight            | 0                  | 0           | 0                                       | 0 | 0                        | 4           | 0              | 0                                                                          |
|                                                                                                          | Mild              | 22                 | 25          | 0                                       | 0 | 17                       | 18          | 0              | 0                                                                          |
|                                                                                                          | Moderate          | 38                 | 31          | 0                                       | 0 | 57                       | 32          | 0              | 0                                                                          |
|                                                                                                          | Moderately Severe | 7                  | 6           | 0                                       | 0 | 13                       | 4           | 0              | 0                                                                          |
|                                                                                                          | Severe            | 14                 | 14          | 0                                       | 0 | 16                       | 11          | 0              | 0                                                                          |
|                                                                                                          | Unknown Severity  | 11                 | 12          | 0                                       | 0 | 30                       | 15          | 0              | 11                                                                         |
| Mixed                                                                                                    | Slight            | 0                  | 0           | 0                                       | 0 | 0                        | 0           | 0              | 0                                                                          |
|                                                                                                          | Mild              | 12                 | 14          | 0                                       | 0 | 1                        | 3           | 0              | 0                                                                          |
|                                                                                                          | Moderate          | 33                 | 30          | 0                                       | 0 | 9                        | 10          | 0              | 0                                                                          |
|                                                                                                          | Moderately Severe | 12                 | 10          | 0                                       | 0 | 4                        | 2           | 0              | 0                                                                          |
|                                                                                                          | Severe            | 22                 | 26          | 0                                       | 0 | 6                        | 6           | 0              | 0                                                                          |
|                                                                                                          | Profound          | 14                 | 15          | 0                                       | 0 | 10                       | 2           | 0              | 1                                                                          |
|                                                                                                          | Unknown Severity  | 9                  | 8           | 0                                       | 0 | 1                        | 2           | 0              | 1                                                                          |
| Type Unknown                                                                                             |                   | _                  |             | -                                       | _ | _                        |             |                |                                                                            |
|                                                                                                          | Slight            | 2                  | 1           | 0                                       | 0 | 0                        | 1           | 0              | 0                                                                          |
|                                                                                                          | Mild              | 44                 | 43          | 0                                       | 0 | 10                       | 13          | 0              | 9                                                                          |
|                                                                                                          | Moderate          | 38                 | 39          | 0                                       | 0 | 7                        | 10          | 0              | 12                                                                         |
|                                                                                                          | Moderately Severe | 8                  | 8           | 0                                       | 0 | 1                        | 1           | 0              | 1                                                                          |
|                                                                                                          | Severe            | 18                 | 16          | 0                                       | 0 | 8                        | 1           | 0              | 12                                                                         |
|                                                                                                          | Profound          | 13                 | 14          | 0                                       | 0 | 8                        | 16          | 0              | 20                                                                         |
| <b>–</b>                                                                                                 | Unknown Severity  | 18                 | 20          | 0                                       | 0 | 23                       | 14          | 0              | 19                                                                         |
| Auditory<br>Neuropathy                                                                                   | Slight            | 0                  | 0           | 0                                       | 0 | 0                        | 0           | 0              | 0                                                                          |
|                                                                                                          | Mild              | 2                  | 2           | 0                                       | 0 | 1                        | 2           | 0              | 0                                                                          |
|                                                                                                          | Moderate          | 1                  | 2           | 0                                       | 0 | 0                        | 1           | 0              | 0                                                                          |
|                                                                                                          | Moderately Severe | 1                  | 1           | 0                                       | 0 | 0                        | 0           | 0              | 0                                                                          |
|                                                                                                          | Severe            | 5                  | 3           | 0                                       | 0 | 0                        | 0           | 0              | 0                                                                          |
|                                                                                                          | Profound          | 21                 | 22          | 0                                       | 0 | 3                        | 10          | 0              | 0                                                                          |
|                                                                                                          | Unknown Severity  | 35                 | 35          | 0                                       | 0 | 7                        | 3           | 0              | 0                                                                          |
|                                                                                                          | Totolo by Fer     | 1.001              | 1 001       |                                         | 0 | 400                      | 200         | 15             | 00                                                                         |
|                                                                                                          | Totals by Ear     | 1,301              | 1,301       | 0                                       | 0 | 403                      | 360         | 15             | 96                                                                         |
| Totals by Child                                                                                          |                   |                    | 1,301 0     |                                         |   | 403 360 15<br><b>778</b> |             |                | 96                                                                         |
|                                                                                                          |                   |                    |             |                                         |   |                          |             | 2,079          |                                                                            |
| Total all Types and Severity (by Child)           Cases Resolved (i.e., hearing loss to no hearing loss) |                   |                    |             |                                         |   |                          |             |                | 2,175<br>7                                                                 |
| Overall Total (by Child)                                                                                 |                   |                    |             |                                         |   |                          |             | 2,182          |                                                                            |
| Overall Total (by Child)                                                                                 |                   |                    |             |                                         |   |                          |             |                | 2,102                                                                      |