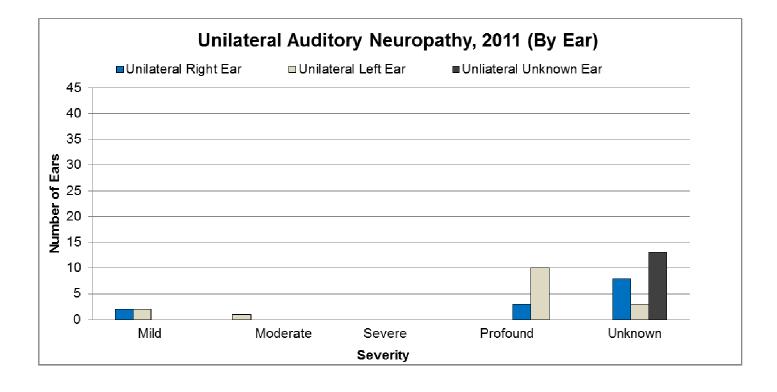

## Type and Severity Summary of Identified Cases of Hearing Loss in 2011 (By Ear): ASHA

 Total Cases of Permanent Hearing Loss (50 states and territories)
 2,182 Children

|                                                                                                          |                   | BILATERAL (by Ear) |             |                                         |   | UNILATERAL (by Ear)      |             |                | LATERALITY                                                                 |
|----------------------------------------------------------------------------------------------------------|-------------------|--------------------|-------------|-----------------------------------------|---|--------------------------|-------------|----------------|----------------------------------------------------------------------------|
|                                                                                                          |                   | RIGHT<br>EAR       | LEFT<br>EAR | AR (degree of loss for <u>each</u> ear) |   | RIGHT<br>EAR             | LEFT<br>EAR | UNKNOWN<br>EAR | UNKNOWN<br>(i.e., Unknown if<br>case is a unilateral<br>or bilateral loss) |
| Sensorineural                                                                                            | Slight            | 13                 | 7           | 0                                       | 0 | 1                        | 0           | 0              | 0                                                                          |
|                                                                                                          | Mild              | 195                | 194         | 0                                       | 0 | 32                       | 44          | 6              | 1                                                                          |
|                                                                                                          | Moderate          | 266                | 275         | 0                                       | 0 | 48                       | 40          | 4              | 5                                                                          |
|                                                                                                          | Moderately Severe | 59                 | 67          | 0                                       | 0 | 7                        | 14          | 4              | 0                                                                          |
|                                                                                                          | Severe            | 112                | 116         | 0                                       | 0 | 45                       | 39          | 0              | 3                                                                          |
|                                                                                                          | Profound          | 243                | 233         | 0                                       | 0 | 37                       | 39          | 1              | 1                                                                          |
|                                                                                                          | Unknown Severity  | 13                 | 12          | 0                                       | 0 | 1                        | 3           | 0              | 0                                                                          |
| Conductive                                                                                               | Slight            | 0                  | 0           | 0                                       | 0 | 0                        | 4           | 0              | 0                                                                          |
|                                                                                                          | Mild              | 22                 | 25          | 0                                       | 0 | 17                       | 18          | 0              | 0                                                                          |
|                                                                                                          | Moderate          | 38                 | 31          | 0                                       | 0 | 57                       | 32          | 0              | 0                                                                          |
|                                                                                                          | Moderately Severe | 7                  | 6           | 0                                       | 0 | 13                       | 4           | 0              | 0                                                                          |
|                                                                                                          | Severe            | 14                 | 14          | 0                                       | 0 | 16                       | 11          | 0              | 0                                                                          |
|                                                                                                          | Unknown Severity  | 11                 | 12          | 0                                       | 0 | 30                       | 15          | 0              | 11                                                                         |
| Mixed                                                                                                    | Slight            | 0                  | 0           | 0                                       | 0 | 0                        | 0           | 0              | 0                                                                          |
|                                                                                                          | Mild              | 12                 | 14          | 0                                       | 0 | 1                        | 3           | 0              | 0                                                                          |
|                                                                                                          | Moderate          | 33                 | 30          | 0                                       | 0 | 9                        | 10          | 0              | 0                                                                          |
|                                                                                                          | Moderately Severe | 12                 | 10          | 0                                       | 0 | 4                        | 2           | 0              | 0                                                                          |
|                                                                                                          | Severe            | 22                 | 26          | 0                                       | 0 | 6                        | 6           | 0              | 0                                                                          |
|                                                                                                          | Profound          | 14                 | 15          | 0                                       | 0 | 10                       | 2           | 0              | 1                                                                          |
|                                                                                                          | Unknown Severity  | 9                  | 8           | 0                                       | 0 | 1                        | 2           | 0              | 1                                                                          |
| Type Unknown                                                                                             |                   | _                  |             | -                                       | _ | _                        |             |                |                                                                            |
|                                                                                                          | Slight            | 2                  | 1           | 0                                       | 0 | 0                        | 1           | 0              | 0                                                                          |
|                                                                                                          | Mild              | 44                 | 43          | 0                                       | 0 | 10                       | 13          | 0              | 9                                                                          |
|                                                                                                          | Moderate          | 38                 | 39          | 0                                       | 0 | 7                        | 10          | 0              | 12                                                                         |
|                                                                                                          | Moderately Severe | 8                  | 8           | 0                                       | 0 | 1                        | 1           | 0              | 1                                                                          |
|                                                                                                          | Severe            | 18                 | 16          | 0                                       | 0 | 8                        | 1           | 0              | 12                                                                         |
|                                                                                                          | Profound          | 13                 | 14          | 0                                       | 0 | 8                        | 16          | 0              | 20                                                                         |
| <b>–</b>                                                                                                 | Unknown Severity  | 18                 | 20          | 0                                       | 0 | 23                       | 14          | 0              | 19                                                                         |
| Auditory<br>Neuropathy                                                                                   | Slight            | 0                  | 0           | 0                                       | 0 | 0                        | 0           | 0              | 0                                                                          |
|                                                                                                          | Mild              | 2                  | 2           | 0                                       | 0 | 1                        | 2           | 0              | 0                                                                          |
|                                                                                                          | Moderate          | 1                  | 2           | 0                                       | 0 | 0                        | 1           | 0              | 0                                                                          |
|                                                                                                          | Moderately Severe | 1                  | 1           | 0                                       | 0 | 0                        | 0           | 0              | 0                                                                          |
|                                                                                                          | Severe            | 5                  | 3           | 0                                       | 0 | 0                        | 0           | 0              | 0                                                                          |
|                                                                                                          | Profound          | 21                 | 22          | 0                                       | 0 | 3                        | 10          | 0              | 0                                                                          |
|                                                                                                          | Unknown Severity  | 35                 | 35          | 0                                       | 0 | 7                        | 3           | 0              | 0                                                                          |
|                                                                                                          | Totolo by Fer     | 1.001              | 1 001       |                                         | 0 | 400                      | 200         | 15             | 00                                                                         |
|                                                                                                          | Totals by Ear     | 1,301              | 1,301       | 0                                       | 0 | 403                      | 360         | 15             | 96                                                                         |
| Totals by Child                                                                                          |                   |                    | 1,301 0     |                                         |   | 403 360 15<br><b>778</b> |             |                | 96                                                                         |
|                                                                                                          |                   |                    |             |                                         |   |                          |             | 2,079          |                                                                            |
| Total all Types and Severity (by Child)           Cases Resolved (i.e., hearing loss to no hearing loss) |                   |                    |             |                                         |   |                          |             |                | 2,175<br>7                                                                 |
| Overall Total (by Child)                                                                                 |                   |                    |             |                                         |   |                          |             | 2,182          |                                                                            |
| Overall Total (by Child)                                                                                 |                   |                    |             |                                         |   |                          |             |                | 2,102                                                                      |