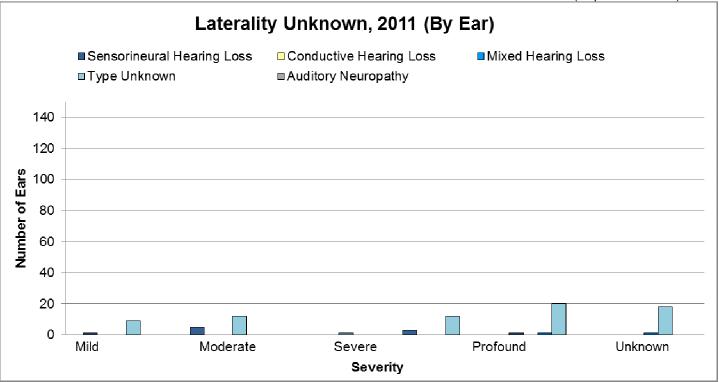

## Type and Severity Summary of Identified Cases of Hearing Loss in 2011 (By Ear): ASHA

 Total Cases of Permanent Hearing Loss (50 states and territories)
 2,182 Children

|                                                                                                          |                   | BILATERAL (by Ear) |             |                                         |   | UNILATERAL (by Ear)      |             |                | LATERALITY                                                                 |
|----------------------------------------------------------------------------------------------------------|-------------------|--------------------|-------------|-----------------------------------------|---|--------------------------|-------------|----------------|----------------------------------------------------------------------------|
|                                                                                                          |                   | RIGHT<br>EAR       | LEFT<br>EAR | AR (degree of loss for <u>each</u> ear) |   | RIGHT<br>EAR             | LEFT<br>EAR | UNKNOWN<br>EAR | UNKNOWN<br>(i.e., Unknown if<br>case is a unilateral<br>or bilateral loss) |
| Sensorineural                                                                                            | Slight            | 13                 | 7           | 0                                       | 0 | 1                        | 0           | 0              | 0                                                                          |
|                                                                                                          | Mild              | 195                | 194         | 0                                       | 0 | 32                       | 44          | 6              | 1                                                                          |
|                                                                                                          | Moderate          | 266                | 275         | 0                                       | 0 | 48                       | 40          | 4              | 5                                                                          |
|                                                                                                          | Moderately Severe | 59                 | 67          | 0                                       | 0 | 7                        | 14          | 4              | 0                                                                          |
|                                                                                                          | Severe            | 112                | 116         | 0                                       | 0 | 45                       | 39          | 0              | 3                                                                          |
|                                                                                                          | Profound          | 243                | 233         | 0                                       | 0 | 37                       | 39          | 1              | 1                                                                          |
|                                                                                                          | Unknown Severity  | 13                 | 12          | 0                                       | 0 | 1                        | 3           | 0              | 0                                                                          |
| Conductive                                                                                               | Slight            | 0                  | 0           | 0                                       | 0 | 0                        | 4           | 0              | 0                                                                          |
|                                                                                                          | Mild              | 22                 | 25          | 0                                       | 0 | 17                       | 18          | 0              | 0                                                                          |
|                                                                                                          | Moderate          | 38                 | 31          | 0                                       | 0 | 57                       | 32          | 0              | 0                                                                          |
|                                                                                                          | Moderately Severe | 7                  | 6           | 0                                       | 0 | 13                       | 4           | 0              | 0                                                                          |
|                                                                                                          | Severe            | 14                 | 14          | 0                                       | 0 | 16                       | 11          | 0              | 0                                                                          |
|                                                                                                          | Unknown Severity  | 11                 | 12          | 0                                       | 0 | 30                       | 15          | 0              | 11                                                                         |
| Mixed                                                                                                    | Slight            | 0                  | 0           | 0                                       | 0 | 0                        | 0           | 0              | 0                                                                          |
|                                                                                                          | Mild              | 12                 | 14          | 0                                       | 0 | 1                        | 3           | 0              | 0                                                                          |
|                                                                                                          | Moderate          | 33                 | 30          | 0                                       | 0 | 9                        | 10          | 0              | 0                                                                          |
|                                                                                                          | Moderately Severe | 12                 | 10          | 0                                       | 0 | 4                        | 2           | 0              | 0                                                                          |
|                                                                                                          | Severe            | 22                 | 26          | 0                                       | 0 | 6                        | 6           | 0              | 0                                                                          |
|                                                                                                          | Profound          | 14                 | 15          | 0                                       | 0 | 10                       | 2           | 0              | 1                                                                          |
|                                                                                                          | Unknown Severity  | 9                  | 8           | 0                                       | 0 | 1                        | 2           | 0              | 1                                                                          |
| Type Unknown                                                                                             |                   | _                  |             | -                                       | _ | _                        |             |                |                                                                            |
|                                                                                                          | Slight            | 2                  | 1           | 0                                       | 0 | 0                        | 1           | 0              | 0                                                                          |
|                                                                                                          | Mild              | 44                 | 43          | 0                                       | 0 | 10                       | 13          | 0              | 9                                                                          |
|                                                                                                          | Moderate          | 38                 | 39          | 0                                       | 0 | 7                        | 10          | 0              | 12                                                                         |
|                                                                                                          | Moderately Severe | 8                  | 8           | 0                                       | 0 | 1                        | 1           | 0              | 1                                                                          |
|                                                                                                          | Severe            | 18                 | 16          | 0                                       | 0 | 8                        | 1           | 0              | 12                                                                         |
|                                                                                                          | Profound          | 13                 | 14          | 0                                       | 0 | 8                        | 16          | 0              | 20                                                                         |
| <b>–</b>                                                                                                 | Unknown Severity  | 18                 | 20          | 0                                       | 0 | 23                       | 14          | 0              | 19                                                                         |
| Auditory<br>Neuropathy                                                                                   | Slight            | 0                  | 0           | 0                                       | 0 | 0                        | 0           | 0              | 0                                                                          |
|                                                                                                          | Mild              | 2                  | 2           | 0                                       | 0 | 1                        | 2           | 0              | 0                                                                          |
|                                                                                                          | Moderate          | 1                  | 2           | 0                                       | 0 | 0                        | 1           | 0              | 0                                                                          |
|                                                                                                          | Moderately Severe | 1                  | 1           | 0                                       | 0 | 0                        | 0           | 0              | 0                                                                          |
|                                                                                                          | Severe            | 5                  | 3           | 0                                       | 0 | 0                        | 0           | 0              | 0                                                                          |
|                                                                                                          | Profound          | 21                 | 22          | 0                                       | 0 | 3                        | 10          | 0              | 0                                                                          |
|                                                                                                          | Unknown Severity  | 35                 | 35          | 0                                       | 0 | 7                        | 3           | 0              | 0                                                                          |
|                                                                                                          | Totolo by Fer     | 1.001              | 1 001       |                                         | 0 | 400                      | 200         | 15             | 00                                                                         |
|                                                                                                          | Totals by Ear     | 1,301              | 1,301       | 0                                       | 0 | 403                      | 360         | 15             | 96                                                                         |
| Totals by Child                                                                                          |                   |                    | 1,301 0     |                                         |   | 403 360 15<br><b>778</b> |             |                | 96                                                                         |
|                                                                                                          |                   |                    |             |                                         |   |                          |             | 2,079          |                                                                            |
| Total all Types and Severity (by Child)           Cases Resolved (i.e., hearing loss to no hearing loss) |                   |                    |             |                                         |   |                          |             |                | 2,175<br>7                                                                 |
| Overall Total (by Child)                                                                                 |                   |                    |             |                                         |   |                          |             | 2,182          |                                                                            |
| Overall Total (by Child)                                                                                 |                   |                    |             |                                         |   |                          |             |                | 2,102                                                                      |