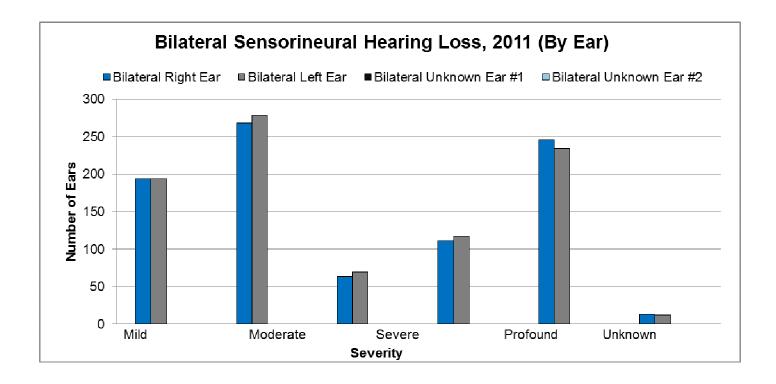

## Type and Severity Summary of Identified Cases of Hearing Loss in 2011 (By Ear): ASHA

 Total Cases of Permanent Hearing Loss (50 states and territories)
 2,182 Children

|                                                                                                          |                   | BILATERAL (by Ear) |             |                                         |   | UNILATERAL (by Ear)      |             |                | LATERALITY                                                                 |
|----------------------------------------------------------------------------------------------------------|-------------------|--------------------|-------------|-----------------------------------------|---|--------------------------|-------------|----------------|----------------------------------------------------------------------------|
|                                                                                                          |                   | RIGHT<br>EAR       | LEFT<br>EAR | AR (degree of loss for <u>each</u> ear) |   | RIGHT<br>EAR             | LEFT<br>EAR | UNKNOWN<br>EAR | UNKNOWN<br>(i.e., Unknown if<br>case is a unilateral<br>or bilateral loss) |
| Sensorineural                                                                                            | Slight            | 13                 | 7           | 0                                       | 0 | 1                        | 0           | 0              | 0                                                                          |
|                                                                                                          | Mild              | 195                | 194         | 0                                       | 0 | 32                       | 44          | 6              | 1                                                                          |
|                                                                                                          | Moderate          | 266                | 275         | 0                                       | 0 | 48                       | 40          | 4              | 5                                                                          |
|                                                                                                          | Moderately Severe | 59                 | 67          | 0                                       | 0 | 7                        | 14          | 4              | 0                                                                          |
|                                                                                                          | Severe            | 112                | 116         | 0                                       | 0 | 45                       | 39          | 0              | 3                                                                          |
|                                                                                                          | Profound          | 243                | 233         | 0                                       | 0 | 37                       | 39          | 1              | 1                                                                          |
|                                                                                                          | Unknown Severity  | 13                 | 12          | 0                                       | 0 | 1                        | 3           | 0              | 0                                                                          |
| Conductive                                                                                               | Slight            | 0                  | 0           | 0                                       | 0 | 0                        | 4           | 0              | 0                                                                          |
|                                                                                                          | Mild              | 22                 | 25          | 0                                       | 0 | 17                       | 18          | 0              | 0                                                                          |
|                                                                                                          | Moderate          | 38                 | 31          | 0                                       | 0 | 57                       | 32          | 0              | 0                                                                          |
|                                                                                                          | Moderately Severe | 7                  | 6           | 0                                       | 0 | 13                       | 4           | 0              | 0                                                                          |
|                                                                                                          | Severe            | 14                 | 14          | 0                                       | 0 | 16                       | 11          | 0              | 0                                                                          |
|                                                                                                          | Unknown Severity  | 11                 | 12          | 0                                       | 0 | 30                       | 15          | 0              | 11                                                                         |
| Mixed                                                                                                    | Slight            | 0                  | 0           | 0                                       | 0 | 0                        | 0           | 0              | 0                                                                          |
|                                                                                                          | Mild              | 12                 | 14          | 0                                       | 0 | 1                        | 3           | 0              | 0                                                                          |
|                                                                                                          | Moderate          | 33                 | 30          | 0                                       | 0 | 9                        | 10          | 0              | 0                                                                          |
|                                                                                                          | Moderately Severe | 12                 | 10          | 0                                       | 0 | 4                        | 2           | 0              | 0                                                                          |
|                                                                                                          | Severe            | 22                 | 26          | 0                                       | 0 | 6                        | 6           | 0              | 0                                                                          |
|                                                                                                          | Profound          | 14                 | 15          | 0                                       | 0 | 10                       | 2           | 0              | 1                                                                          |
|                                                                                                          | Unknown Severity  | 9                  | 8           | 0                                       | 0 | 1                        | 2           | 0              | 1                                                                          |
| Type Unknown                                                                                             |                   | _                  |             | -                                       | _ | _                        |             |                |                                                                            |
|                                                                                                          | Slight            | 2                  | 1           | 0                                       | 0 | 0                        | 1           | 0              | 0                                                                          |
|                                                                                                          | Mild              | 44                 | 43          | 0                                       | 0 | 10                       | 13          | 0              | 9                                                                          |
|                                                                                                          | Moderate          | 38                 | 39          | 0                                       | 0 | 7                        | 10          | 0              | 12                                                                         |
|                                                                                                          | Moderately Severe | 8                  | 8           | 0                                       | 0 | 1                        | 1           | 0              | 1                                                                          |
|                                                                                                          | Severe            | 18                 | 16          | 0                                       | 0 | 8                        | 1           | 0              | 12                                                                         |
|                                                                                                          | Profound          | 13                 | 14          | 0                                       | 0 | 8                        | 16          | 0              | 20                                                                         |
| <b>–</b>                                                                                                 | Unknown Severity  | 18                 | 20          | 0                                       | 0 | 23                       | 14          | 0              | 19                                                                         |
| Auditory<br>Neuropathy                                                                                   | Slight            | 0                  | 0           | 0                                       | 0 | 0                        | 0           | 0              | 0                                                                          |
|                                                                                                          | Mild              | 2                  | 2           | 0                                       | 0 | 1                        | 2           | 0              | 0                                                                          |
|                                                                                                          | Moderate          | 1                  | 2           | 0                                       | 0 | 0                        | 1           | 0              | 0                                                                          |
|                                                                                                          | Moderately Severe | 1                  | 1           | 0                                       | 0 | 0                        | 0           | 0              | 0                                                                          |
|                                                                                                          | Severe            | 5                  | 3           | 0                                       | 0 | 0                        | 0           | 0              | 0                                                                          |
|                                                                                                          | Profound          | 21                 | 22          | 0                                       | 0 | 3                        | 10          | 0              | 0                                                                          |
|                                                                                                          | Unknown Severity  | 35                 | 35          | 0                                       | 0 | 7                        | 3           | 0              | 0                                                                          |
|                                                                                                          | Totolo by Fer     | 1.001              | 1 001       |                                         | 0 | 400                      | 200         | 15             | 00                                                                         |
|                                                                                                          | Totals by Ear     | 1,301              | 1,301       | 0                                       | 0 | 403                      | 360         | 15             | 96                                                                         |
| Totals by Child                                                                                          |                   |                    | 1,301 0     |                                         |   | 403 360 15<br><b>778</b> |             |                | 96                                                                         |
|                                                                                                          |                   |                    |             |                                         |   |                          |             | 2,079          |                                                                            |
| Total all Types and Severity (by Child)           Cases Resolved (i.e., hearing loss to no hearing loss) |                   |                    |             |                                         |   |                          |             |                | 2,175<br>7                                                                 |
| Overall Total (by Child)                                                                                 |                   |                    |             |                                         |   |                          |             | 2,182          |                                                                            |
| Overall Total (by Child)                                                                                 |                   |                    |             |                                         |   |                          |             |                | 2,102                                                                      |