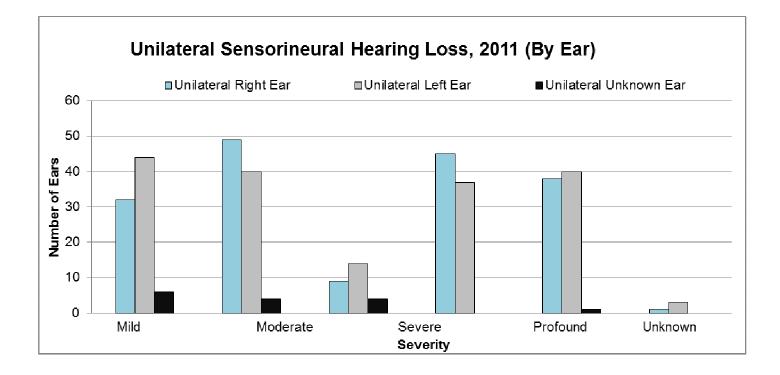

## Type and Severity Summary of Identified Cases of Hearing Loss in 2011 (By Ear): ASHA

 Total Cases of Permanent Hearing Loss (50 states and territories)
 2,182 Children

|                                                                                                          |                   | BILATERAL (by Ear) |             |                                         |   | UNILATERAL (by Ear)      |             |                | LATERALITY                                                                 |
|----------------------------------------------------------------------------------------------------------|-------------------|--------------------|-------------|-----------------------------------------|---|--------------------------|-------------|----------------|----------------------------------------------------------------------------|
|                                                                                                          |                   | RIGHT<br>EAR       | LEFT<br>EAR | AR (degree of loss for <u>each</u> ear) |   | RIGHT<br>EAR             | LEFT<br>EAR | UNKNOWN<br>EAR | UNKNOWN<br>(i.e., Unknown if<br>case is a unilateral<br>or bilateral loss) |
| Sensorineural                                                                                            | Slight            | 13                 | 7           | 0                                       | 0 | 1                        | 0           | 0              | 0                                                                          |
|                                                                                                          | Mild              | 195                | 194         | 0                                       | 0 | 32                       | 44          | 6              | 1                                                                          |
|                                                                                                          | Moderate          | 266                | 275         | 0                                       | 0 | 48                       | 40          | 4              | 5                                                                          |
|                                                                                                          | Moderately Severe | 59                 | 67          | 0                                       | 0 | 7                        | 14          | 4              | 0                                                                          |
|                                                                                                          | Severe            | 112                | 116         | 0                                       | 0 | 45                       | 39          | 0              | 3                                                                          |
|                                                                                                          | Profound          | 243                | 233         | 0                                       | 0 | 37                       | 39          | 1              | 1                                                                          |
|                                                                                                          | Unknown Severity  | 13                 | 12          | 0                                       | 0 | 1                        | 3           | 0              | 0                                                                          |
| Conductive                                                                                               | Slight            | 0                  | 0           | 0                                       | 0 | 0                        | 4           | 0              | 0                                                                          |
|                                                                                                          | Mild              | 22                 | 25          | 0                                       | 0 | 17                       | 18          | 0              | 0                                                                          |
|                                                                                                          | Moderate          | 38                 | 31          | 0                                       | 0 | 57                       | 32          | 0              | 0                                                                          |
|                                                                                                          | Moderately Severe | 7                  | 6           | 0                                       | 0 | 13                       | 4           | 0              | 0                                                                          |
|                                                                                                          | Severe            | 14                 | 14          | 0                                       | 0 | 16                       | 11          | 0              | 0                                                                          |
|                                                                                                          | Unknown Severity  | 11                 | 12          | 0                                       | 0 | 30                       | 15          | 0              | 11                                                                         |
| Mixed                                                                                                    | Slight            | 0                  | 0           | 0                                       | 0 | 0                        | 0           | 0              | 0                                                                          |
|                                                                                                          | Mild              | 12                 | 14          | 0                                       | 0 | 1                        | 3           | 0              | 0                                                                          |
|                                                                                                          | Moderate          | 33                 | 30          | 0                                       | 0 | 9                        | 10          | 0              | 0                                                                          |
|                                                                                                          | Moderately Severe | 12                 | 10          | 0                                       | 0 | 4                        | 2           | 0              | 0                                                                          |
|                                                                                                          | Severe            | 22                 | 26          | 0                                       | 0 | 6                        | 6           | 0              | 0                                                                          |
|                                                                                                          | Profound          | 14                 | 15          | 0                                       | 0 | 10                       | 2           | 0              | 1                                                                          |
|                                                                                                          | Unknown Severity  | 9                  | 8           | 0                                       | 0 | 1                        | 2           | 0              | 1                                                                          |
| Type Unknown                                                                                             |                   | _                  |             | -                                       | _ | _                        |             |                |                                                                            |
|                                                                                                          | Slight            | 2                  | 1           | 0                                       | 0 | 0                        | 1           | 0              | 0                                                                          |
|                                                                                                          | Mild              | 44                 | 43          | 0                                       | 0 | 10                       | 13          | 0              | 9                                                                          |
|                                                                                                          | Moderate          | 38                 | 39          | 0                                       | 0 | 7                        | 10          | 0              | 12                                                                         |
|                                                                                                          | Moderately Severe | 8                  | 8           | 0                                       | 0 | 1                        | 1           | 0              | 1                                                                          |
|                                                                                                          | Severe            | 18                 | 16          | 0                                       | 0 | 8                        | 1           | 0              | 12                                                                         |
|                                                                                                          | Profound          | 13                 | 14          | 0                                       | 0 | 8                        | 16          | 0              | 20                                                                         |
| <b>–</b>                                                                                                 | Unknown Severity  | 18                 | 20          | 0                                       | 0 | 23                       | 14          | 0              | 19                                                                         |
| Auditory<br>Neuropathy                                                                                   | Slight            | 0                  | 0           | 0                                       | 0 | 0                        | 0           | 0              | 0                                                                          |
|                                                                                                          | Mild              | 2                  | 2           | 0                                       | 0 | 1                        | 2           | 0              | 0                                                                          |
|                                                                                                          | Moderate          | 1                  | 2           | 0                                       | 0 | 0                        | 1           | 0              | 0                                                                          |
|                                                                                                          | Moderately Severe | 1                  | 1           | 0                                       | 0 | 0                        | 0           | 0              | 0                                                                          |
|                                                                                                          | Severe            | 5                  | 3           | 0                                       | 0 | 0                        | 0           | 0              | 0                                                                          |
|                                                                                                          | Profound          | 21                 | 22          | 0                                       | 0 | 3                        | 10          | 0              | 0                                                                          |
|                                                                                                          | Unknown Severity  | 35                 | 35          | 0                                       | 0 | 7                        | 3           | 0              | 0                                                                          |
|                                                                                                          | Totolo by Fer     | 1.001              | 1 001       |                                         | 0 | 400                      | 200         | 15             | 00                                                                         |
|                                                                                                          | Totals by Ear     | 1,301              | 1,301       | 0                                       | 0 | 403                      | 360         | 15             | 96                                                                         |
| Totals by Child                                                                                          |                   |                    | 1,301 0     |                                         |   | 403 360 15<br><b>778</b> |             |                | 96                                                                         |
|                                                                                                          |                   |                    |             |                                         |   |                          |             | 2,079          |                                                                            |
| Total all Types and Severity (by Child)           Cases Resolved (i.e., hearing loss to no hearing loss) |                   |                    |             |                                         |   |                          |             |                | 2,175<br>7                                                                 |
| Overall Total (by Child)                                                                                 |                   |                    |             |                                         |   |                          |             | 2,182          |                                                                            |
| Overall Total (by Child)                                                                                 |                   |                    |             |                                         |   |                          |             |                | 2,102                                                                      |