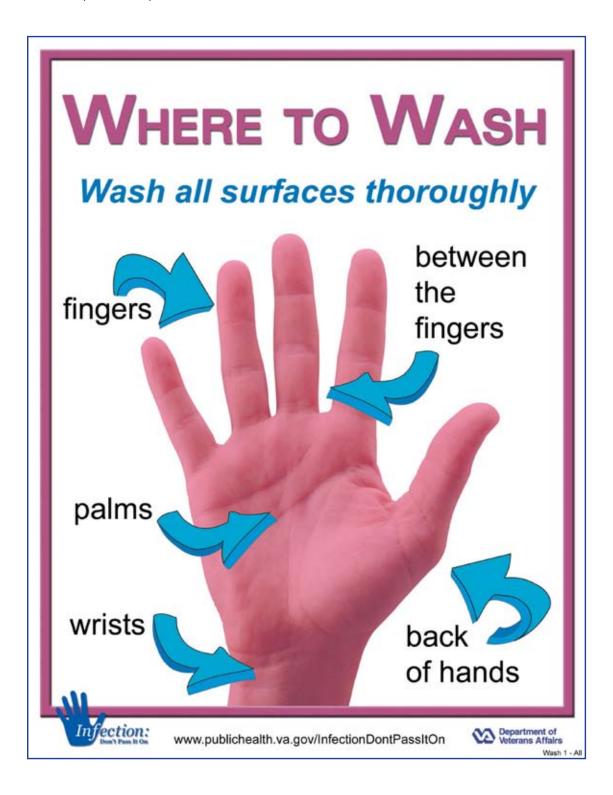

## Other Posters about Flu Prevention for Businesses

www.publichealth.va.gov/flu/materials (includes other posters, brochures, buttons, stickers, and other materials)