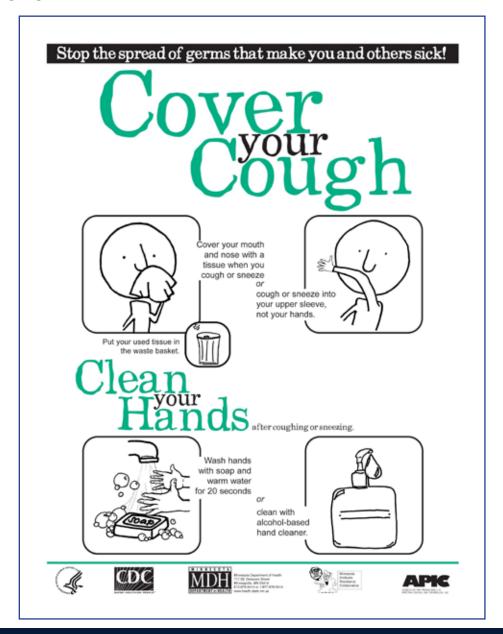

### **CDC Posters about Flu Prevention for Businesses**

Use the following posters and fact sheets in your offices, hallways, and around the buildings to educate employees about ways to prevent the spread of flu.

<u>www.cdc.gov/germstopper/materials.htm</u> (available in different sizes and languages)