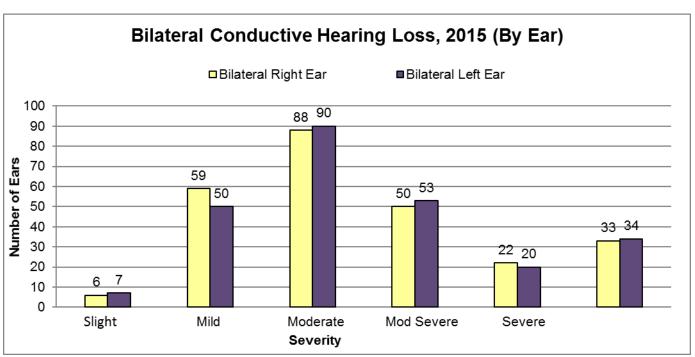

## 2015 Type and Severity Summary of Identified Cases of Hearing Loss (By Ear): ASHA Classification

Total Cases of Permanent Hearing Loss (54 states and territories\*) 6,339 Children

|                                                        |                    | BILATERAL (by Ear) |             |                                                        |   | UNILATERAL (by Ear) |             |                | LATERALITY                                                        |
|--------------------------------------------------------|--------------------|--------------------|-------------|--------------------------------------------------------|---|---------------------|-------------|----------------|-------------------------------------------------------------------|
|                                                        | RIGHT<br>EAR       |                    | LEFT<br>EAR | UNKNOWN EAR<br>(degree of loss<br>for <u>each</u> ear) |   | RIGHT<br>EAR        | LEFT<br>EAR | UNKNOWN<br>EAR | UNKNOWN (i.e., Unknown if case is a unilateral or bilateral loss) |
|                                                        | Slight             | 37                 | 41          | 0                                                      | 0 | 9                   | 15          | 0              | 0                                                                 |
|                                                        | Mild               | 618                | 594         | 0                                                      | 0 | 97                  | 128         | 0              | 4                                                                 |
| ne                                                     | Moderate           | 696                | 685         | 0                                                      | 0 | 115                 | 131         | 0              | 1                                                                 |
| Öri                                                    | Moderately Severe  | 276                | 297         | 0                                                      | 0 | 56                  | 63          | 0              | 1                                                                 |
| )S(                                                    | Severe             | 273                | 255         | 0                                                      | 3 | 94                  | 135         | 0              | 2                                                                 |
| Şe                                                     | Profound           | 633                | 636         | 0                                                      | 0 | 142                 | 146         | 0              | 1                                                                 |
| •,                                                     | Unknown Severity   | 51                 | 49          | 0                                                      | 0 | 14                  | 14          | 0              | 1                                                                 |
| <b>a</b>                                               | Slight             | 6                  | 7           | 0                                                      | 0 | 3                   | 3           | 0              | 0                                                                 |
| <u>.</u>                                               | Mild               | 59                 | 50          | 0                                                      | 0 | 31                  | 20          | 3              | 0                                                                 |
| t                                                      | Moderate           | 88                 | 90          | 0                                                      | 0 | 127                 | 65          | 1              | 5                                                                 |
| Conductive                                             | Moderately Severe  | 50                 | 53          | 1                                                      | 0 | 144                 | 71          | 1              | 0                                                                 |
| Ö                                                      | Severe             | 22                 | 20          | 0                                                      | 0 | 39                  | 11          | 1              | 0                                                                 |
| 0                                                      | Unknown Severity   | 33                 | 34          | 1                                                      | 2 | 84                  | 31          | 0              | 2                                                                 |
|                                                        | Slight             | 2                  | 2           | 0                                                      | 0 | 1                   | 1           | 0              | 0                                                                 |
|                                                        | Mild               | 34                 | 39          | 0                                                      | 0 | 9                   | 7           | 0              | 0                                                                 |
| -                                                      | Moderate           | 99                 | 97          | 0                                                      | 0 | 16                  | 21          | 0              | 0                                                                 |
|                                                        | Moderately Severe  | 71                 | 71          | 0                                                      | 0 | 16                  | 18          | 0              | 1                                                                 |
| Ξ                                                      | Severe             | 51                 | 61          | 0                                                      | 0 | 17                  | 29          | 0              | 0                                                                 |
| _                                                      | Profound           | 29                 | 42          | 0                                                      | 0 | 8                   | 15          | 0              | 3                                                                 |
|                                                        | Unknown Severity   | 15                 | 13          | 0                                                      | 0 | 2                   | 4           | 0              | 0                                                                 |
|                                                        | Slight             | 40                 | 40          | 0                                                      | 0 | 0                   | 7           | 0              | 4                                                                 |
|                                                        | Mild               | 12                 | 10          | 0                                                      | 0 | 6                   | 7           | 0              | 1                                                                 |
| ဇ်                                                     | Moderate           | 72<br>77           | 76<br>83    | 0                                                      | 0 | 20<br>23            | 38<br>34    | 0              | 17<br>20                                                          |
| 호                                                      | Moderately Severe  | 36                 | 36          | 1                                                      | 0 | 20                  | 23          | 0              | 10                                                                |
| j -                                                    | Severe             | 44                 | 43          | 0                                                      | 0 | 26                  | 28          | 0              | 4                                                                 |
| be                                                     | Profound           | 46                 | 52          | 0                                                      | 0 | 13                  | 16          | 0              | 12                                                                |
|                                                        | Unknown Severity   | 100                | 100         | 2                                                      | 0 | 31                  | 50          | 0              | 51                                                                |
|                                                        | Criminowii Coverny | 100                | 100         |                                                        | U | 31                  | 50          | U              | 51                                                                |
|                                                        | Slight             | 1                  | 0           | 0                                                      | 0 | 1                   | 1           | 0              | 0                                                                 |
| Auditory<br>Jeuropathy                                 | Mild               | 2                  | 2           | 0                                                      | 0 | 0                   | 2           | 0              | 0                                                                 |
| or)                                                    | Moderate           | 4                  | 4           | 0                                                      | 0 | 3                   | 4           | 0              | 0                                                                 |
| Audito                                                 | Moderately Severe  | 6                  | 4           | 0                                                      | 0 | 0                   | 1           | 0              | 0                                                                 |
| Au                                                     | Severe             | 15                 | 14          | 0                                                      | 0 | 11                  | 3           | 0              | 0                                                                 |
|                                                        | Profound           | 36                 | 33          | 0                                                      | 0 | 18                  | 17          | 0              | 0                                                                 |
|                                                        | Unknown Severity   | 109                | 110         | 0                                                      | 0 | 42                  | 64          | 0              | 5                                                                 |
|                                                        | Totala hu Far      | 2.702              | 2.702       | F                                                      | F | 1.000               | 1.010       | 6              | 1.44                                                              |
| Totals by Ear                                          |                    | 3,703              | 3,703       | 5                                                      | 5 | 1,238               | 1,216       | 6              | 141                                                               |
| Totals by Child                                        |                    | 3,7                |             |                                                        | 5 | 1,238 1,216 6       |             | 141            |                                                                   |
| Laterality Totals (by Child) 3,708 B                   |                    |                    |             | Bilateral Cases 2,460 Unilateral Cases                 |   |                     |             |                |                                                                   |
| Total all Types and Severity (by Child)                |                    |                    |             |                                                        |   |                     |             |                | 6,309                                                             |
| Cases Resolved (i.e., hearing loss to no hearing loss) |                    |                    |             |                                                        |   |                     |             | 30             |                                                                   |
| Overall Total (by Child)                               |                    |                    |             |                                                        |   |                     | 6,339       |                |                                                                   |