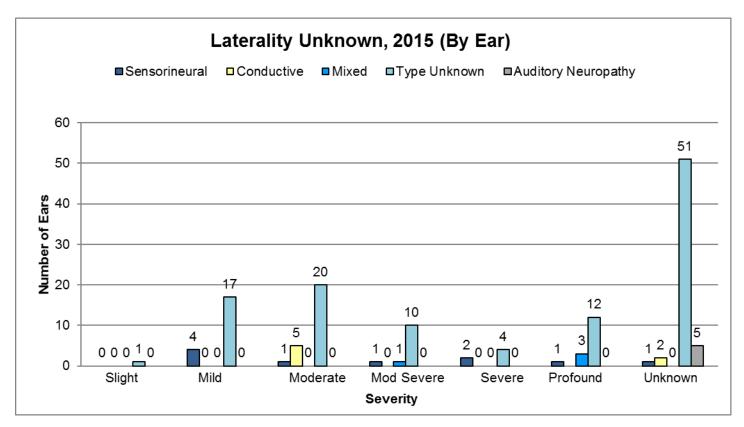

## 2015 Type and Severity Summary of Identified Cases of Hearing Loss (By Ear): ASHA Classification

Total Cases of Permanent Hearing Loss (54 states and territories\*) 6,339 Children

|                                                        |                    | BILATERAL (by Ear) |             |                                                        |   | UNILATERAL (by Ear) |             |                | LATERALITY                                                        |
|--------------------------------------------------------|--------------------|--------------------|-------------|--------------------------------------------------------|---|---------------------|-------------|----------------|-------------------------------------------------------------------|
|                                                        | RIGHT<br>EAR       |                    | LEFT<br>EAR | UNKNOWN EAR<br>(degree of loss<br>for <u>each</u> ear) |   | RIGHT<br>EAR        | LEFT<br>EAR | UNKNOWN<br>EAR | UNKNOWN (i.e., Unknown if case is a unilateral or bilateral loss) |
|                                                        | Slight             | 37                 | 41          | 0                                                      | 0 | 9                   | 15          | 0              | 0                                                                 |
|                                                        | Mild               | 618                | 594         | 0                                                      | 0 | 97                  | 128         | 0              | 4                                                                 |
| ne                                                     | Moderate           | 696                | 685         | 0                                                      | 0 | 115                 | 131         | 0              | 1                                                                 |
| Öri                                                    | Moderately Severe  | 276                | 297         | 0                                                      | 0 | 56                  | 63          | 0              | 1                                                                 |
| )S(                                                    | Severe             | 273                | 255         | 0                                                      | 3 | 94                  | 135         | 0              | 2                                                                 |
| Şe                                                     | Profound           | 633                | 636         | 0                                                      | 0 | 142                 | 146         | 0              | 1                                                                 |
| •,                                                     | Unknown Severity   | 51                 | 49          | 0                                                      | 0 | 14                  | 14          | 0              | 1                                                                 |
| <b>a</b>                                               | Slight             | 6                  | 7           | 0                                                      | 0 | 3                   | 3           | 0              | 0                                                                 |
| <u>.</u>                                               | Mild               | 59                 | 50          | 0                                                      | 0 | 31                  | 20          | 3              | 0                                                                 |
| t                                                      | Moderate           | 88                 | 90          | 0                                                      | 0 | 127                 | 65          | 1              | 5                                                                 |
| Conductive                                             | Moderately Severe  | 50                 | 53          | 1                                                      | 0 | 144                 | 71          | 1              | 0                                                                 |
| Ö                                                      | Severe             | 22                 | 20          | 0                                                      | 0 | 39                  | 11          | 1              | 0                                                                 |
| 0                                                      | Unknown Severity   | 33                 | 34          | 1                                                      | 2 | 84                  | 31          | 0              | 2                                                                 |
|                                                        | Slight             | 2                  | 2           | 0                                                      | 0 | 1                   | 1           | 0              | 0                                                                 |
|                                                        | Mild               | 34                 | 39          | 0                                                      | 0 | 9                   | 7           | 0              | 0                                                                 |
| -                                                      | Moderate           | 99                 | 97          | 0                                                      | 0 | 16                  | 21          | 0              | 0                                                                 |
|                                                        | Moderately Severe  | 71                 | 71          | 0                                                      | 0 | 16                  | 18          | 0              | 1                                                                 |
| Ξ                                                      | Severe             | 51                 | 61          | 0                                                      | 0 | 17                  | 29          | 0              | 0                                                                 |
| _                                                      | Profound           | 29                 | 42          | 0                                                      | 0 | 8                   | 15          | 0              | 3                                                                 |
|                                                        | Unknown Severity   | 15                 | 13          | 0                                                      | 0 | 2                   | 4           | 0              | 0                                                                 |
|                                                        | Slight             | 40                 | 40          | 0                                                      | 0 | 0                   | 7           | 0              | 4                                                                 |
|                                                        | Mild               | 12                 | 10          | 0                                                      | 0 | 6                   | 7           | 0              | 1                                                                 |
| ဇ်                                                     | Moderate           | 72<br>77           | 76<br>83    | 0                                                      | 0 | 20<br>23            | 38<br>34    | 0              | 17<br>20                                                          |
| 호                                                      | Moderately Severe  | 36                 | 36          | 1                                                      | 0 | 20                  | 23          | 0              | 10                                                                |
| j -                                                    | Severe             | 44                 | 43          | 0                                                      | 0 | 26                  | 28          | 0              | 4                                                                 |
| be                                                     | Profound           | 46                 | 52          | 0                                                      | 0 | 13                  | 16          | 0              | 12                                                                |
|                                                        | Unknown Severity   | 100                | 100         | 2                                                      | 0 | 31                  | 50          | 0              | 51                                                                |
|                                                        | Criminowii Coverny | 100                | 100         |                                                        | U | 31                  | 50          | U              | 51                                                                |
|                                                        | Slight             | 1                  | 0           | 0                                                      | 0 | 1                   | 1           | 0              | 0                                                                 |
| Auditory<br>Jeuropathy                                 | Mild               | 2                  | 2           | 0                                                      | 0 | 0                   | 2           | 0              | 0                                                                 |
| or)                                                    | Moderate           | 4                  | 4           | 0                                                      | 0 | 3                   | 4           | 0              | 0                                                                 |
| Audito                                                 | Moderately Severe  | 6                  | 4           | 0                                                      | 0 | 0                   | 1           | 0              | 0                                                                 |
| Au                                                     | Severe             | 15                 | 14          | 0                                                      | 0 | 11                  | 3           | 0              | 0                                                                 |
|                                                        | Profound           | 36                 | 33          | 0                                                      | 0 | 18                  | 17          | 0              | 0                                                                 |
|                                                        | Unknown Severity   | 109                | 110         | 0                                                      | 0 | 42                  | 64          | 0              | 5                                                                 |
|                                                        | Totala hu Far      | 2.702              | 2.702       | F                                                      | F | 1.000               | 1.010       | 6              | 1.44                                                              |
| Totals by Ear                                          |                    | 3,703              | 3,703       | 5                                                      | 5 | 1,238               | 1,216       | 6              | 141                                                               |
| Totals by Child                                        |                    | 3,7                |             |                                                        | 5 | 1,238 1,216 6       |             | 141            |                                                                   |
| Laterality Totals (by Child) 3,708 B                   |                    |                    |             | Bilateral Cases 2,460 Unilateral Cases                 |   |                     |             |                |                                                                   |
| Total all Types and Severity (by Child)                |                    |                    |             |                                                        |   |                     |             |                | 6,309                                                             |
| Cases Resolved (i.e., hearing loss to no hearing loss) |                    |                    |             |                                                        |   |                     |             | 30             |                                                                   |
| Overall Total (by Child)                               |                    |                    |             |                                                        |   |                     | 6,339       |                |                                                                   |