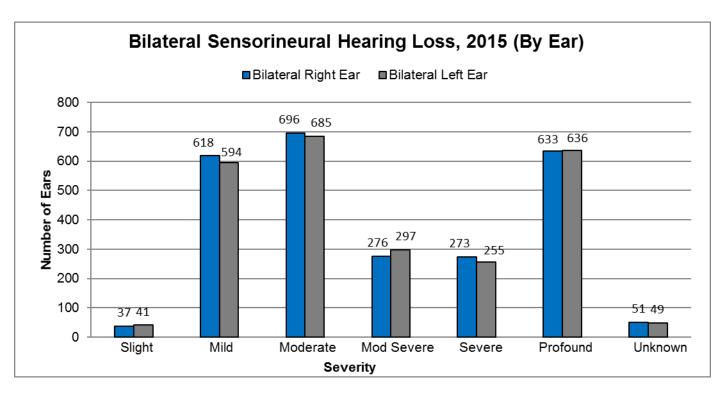

## 2015 Type and Severity Summary of Identified Cases of Hearing Loss (By Ear): ASHA Classification

Total Cases of Permanent Hearing Loss (54 states and territories\*) 6,339 Children

|                                                        |                    | BILATERAL (by Ear) |             |                                                        |   | UNILATERAL (by Ear) |             |                | LATERALITY                                                        |
|--------------------------------------------------------|--------------------|--------------------|-------------|--------------------------------------------------------|---|---------------------|-------------|----------------|-------------------------------------------------------------------|
|                                                        | RIGHT<br>EAR       |                    | LEFT<br>EAR | UNKNOWN EAR<br>(degree of loss<br>for <u>each</u> ear) |   | RIGHT<br>EAR        | LEFT<br>EAR | UNKNOWN<br>EAR | UNKNOWN (i.e., Unknown if case is a unilateral or bilateral loss) |
|                                                        | Slight             | 37                 | 41          | 0                                                      | 0 | 9                   | 15          | 0              | 0                                                                 |
|                                                        | Mild               | 618                | 594         | 0                                                      | 0 | 97                  | 128         | 0              | 4                                                                 |
| ne                                                     | Moderate           | 696                | 685         | 0                                                      | 0 | 115                 | 131         | 0              | 1                                                                 |
| Öri                                                    | Moderately Severe  | 276                | 297         | 0                                                      | 0 | 56                  | 63          | 0              | 1                                                                 |
| )S(                                                    | Severe             | 273                | 255         | 0                                                      | 3 | 94                  | 135         | 0              | 2                                                                 |
| Şe                                                     | Profound           | 633                | 636         | 0                                                      | 0 | 142                 | 146         | 0              | 1                                                                 |
| •,                                                     | Unknown Severity   | 51                 | 49          | 0                                                      | 0 | 14                  | 14          | 0              | 1                                                                 |
| <b>a</b>                                               | Slight             | 6                  | 7           | 0                                                      | 0 | 3                   | 3           | 0              | 0                                                                 |
| <u>.</u>                                               | Mild               | 59                 | 50          | 0                                                      | 0 | 31                  | 20          | 3              | 0                                                                 |
| t                                                      | Moderate           | 88                 | 90          | 0                                                      | 0 | 127                 | 65          | 1              | 5                                                                 |
| Conductive                                             | Moderately Severe  | 50                 | 53          | 1                                                      | 0 | 144                 | 71          | 1              | 0                                                                 |
| Ö                                                      | Severe             | 22                 | 20          | 0                                                      | 0 | 39                  | 11          | 1              | 0                                                                 |
| 0                                                      | Unknown Severity   | 33                 | 34          | 1                                                      | 2 | 84                  | 31          | 0              | 2                                                                 |
|                                                        | Slight             | 2                  | 2           | 0                                                      | 0 | 1                   | 1           | 0              | 0                                                                 |
|                                                        | Mild               | 34                 | 39          | 0                                                      | 0 | 9                   | 7           | 0              | 0                                                                 |
| -                                                      | Moderate           | 99                 | 97          | 0                                                      | 0 | 16                  | 21          | 0              | 0                                                                 |
|                                                        | Moderately Severe  | 71                 | 71          | 0                                                      | 0 | 16                  | 18          | 0              | 1                                                                 |
| Ξ                                                      | Severe             | 51                 | 61          | 0                                                      | 0 | 17                  | 29          | 0              | 0                                                                 |
| _                                                      | Profound           | 29                 | 42          | 0                                                      | 0 | 8                   | 15          | 0              | 3                                                                 |
|                                                        | Unknown Severity   | 15                 | 13          | 0                                                      | 0 | 2                   | 4           | 0              | 0                                                                 |
|                                                        | Slight             | 40                 | 40          | 0                                                      | 0 | 0                   | 7           | 0              | 4                                                                 |
|                                                        | Mild               | 12                 | 10          | 0                                                      | 0 | 6                   | 7           | 0              | 1                                                                 |
| ဇ်                                                     | Moderate           | 72<br>77           | 76<br>83    | 0                                                      | 0 | 20<br>23            | 38<br>34    | 0              | 17<br>20                                                          |
| 호                                                      | Moderately Severe  | 36                 | 36          | 1                                                      | 0 | 20                  | 23          | 0              | 10                                                                |
| j -                                                    | Severe             | 44                 | 43          | 0                                                      | 0 | 26                  | 28          | 0              | 4                                                                 |
| be                                                     | Profound           | 46                 | 52          | 0                                                      | 0 | 13                  | 16          | 0              | 12                                                                |
|                                                        | Unknown Severity   | 100                | 100         | 2                                                      | 0 | 31                  | 50          | 0              | 51                                                                |
|                                                        | Criminowii Coverny | 100                | 100         |                                                        | U | 31                  | 50          | U              | 51                                                                |
|                                                        | Slight             | 1                  | 0           | 0                                                      | 0 | 1                   | 1           | 0              | 0                                                                 |
| Auditory<br>Jeuropathy                                 | Mild               | 2                  | 2           | 0                                                      | 0 | 0                   | 2           | 0              | 0                                                                 |
| or)                                                    | Moderate           | 4                  | 4           | 0                                                      | 0 | 3                   | 4           | 0              | 0                                                                 |
| Audito                                                 | Moderately Severe  | 6                  | 4           | 0                                                      | 0 | 0                   | 1           | 0              | 0                                                                 |
| Au                                                     | Severe             | 15                 | 14          | 0                                                      | 0 | 11                  | 3           | 0              | 0                                                                 |
|                                                        | Profound           | 36                 | 33          | 0                                                      | 0 | 18                  | 17          | 0              | 0                                                                 |
|                                                        | Unknown Severity   | 109                | 110         | 0                                                      | 0 | 42                  | 64          | 0              | 5                                                                 |
|                                                        | Totala hu Far      | 2.702              | 2.702       | F                                                      | F | 1.000               | 1.010       | 6              | 1.44                                                              |
| Totals by Ear                                          |                    | 3,703              | 3,703       | 5                                                      | 5 | 1,238               | 1,216       | 6              | 141                                                               |
| Totals by Child                                        |                    | 3,7                |             |                                                        | 5 | 1,238 1,216 6       |             | 141            |                                                                   |
| Laterality Totals (by Child) 3,708 B                   |                    |                    |             | Bilateral Cases 2,460 Unilateral Cases                 |   |                     |             |                |                                                                   |
| Total all Types and Severity (by Child)                |                    |                    |             |                                                        |   |                     |             |                | 6,309                                                             |
| Cases Resolved (i.e., hearing loss to no hearing loss) |                    |                    |             |                                                        |   |                     |             | 30             |                                                                   |
| Overall Total (by Child)                               |                    |                    |             |                                                        |   |                     | 6,339       |                |                                                                   |