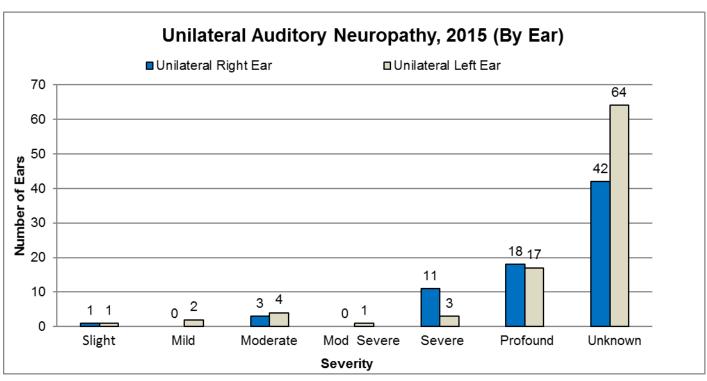

## 2015 Type and Severity Summary of Identified Cases of Hearing Loss (By Ear): ASHA Classification

Total Cases of Permanent Hearing Loss (54 states and territories\*) 6,339 Children

|                                                        |                    | BILATERAL (by Ear) |             |                                                        |   | UNILATERAL (by Ear) |             |                | LATERALITY                                                        |
|--------------------------------------------------------|--------------------|--------------------|-------------|--------------------------------------------------------|---|---------------------|-------------|----------------|-------------------------------------------------------------------|
|                                                        | RIGHT<br>EAR       |                    | LEFT<br>EAR | UNKNOWN EAR<br>(degree of loss<br>for <u>each</u> ear) |   | RIGHT<br>EAR        | LEFT<br>EAR | UNKNOWN<br>EAR | UNKNOWN (i.e., Unknown if case is a unilateral or bilateral loss) |
|                                                        | Slight             | 37                 | 41          | 0                                                      | 0 | 9                   | 15          | 0              | 0                                                                 |
|                                                        | Mild               | 618                | 594         | 0                                                      | 0 | 97                  | 128         | 0              | 4                                                                 |
| ne                                                     | Moderate           | 696                | 685         | 0                                                      | 0 | 115                 | 131         | 0              | 1                                                                 |
| Öri                                                    | Moderately Severe  | 276                | 297         | 0                                                      | 0 | 56                  | 63          | 0              | 1                                                                 |
| )S(                                                    | Severe             | 273                | 255         | 0                                                      | 3 | 94                  | 135         | 0              | 2                                                                 |
| Şe                                                     | Profound           | 633                | 636         | 0                                                      | 0 | 142                 | 146         | 0              | 1                                                                 |
| •,                                                     | Unknown Severity   | 51                 | 49          | 0                                                      | 0 | 14                  | 14          | 0              | 1                                                                 |
| <b>a</b>                                               | Slight             | 6                  | 7           | 0                                                      | 0 | 3                   | 3           | 0              | 0                                                                 |
| <u>.</u>                                               | Mild               | 59                 | 50          | 0                                                      | 0 | 31                  | 20          | 3              | 0                                                                 |
| t                                                      | Moderate           | 88                 | 90          | 0                                                      | 0 | 127                 | 65          | 1              | 5                                                                 |
| Conductive                                             | Moderately Severe  | 50                 | 53          | 1                                                      | 0 | 144                 | 71          | 1              | 0                                                                 |
| Ö                                                      | Severe             | 22                 | 20          | 0                                                      | 0 | 39                  | 11          | 1              | 0                                                                 |
| 0                                                      | Unknown Severity   | 33                 | 34          | 1                                                      | 2 | 84                  | 31          | 0              | 2                                                                 |
|                                                        | Slight             | 2                  | 2           | 0                                                      | 0 | 1                   | 1           | 0              | 0                                                                 |
|                                                        | Mild               | 34                 | 39          | 0                                                      | 0 | 9                   | 7           | 0              | 0                                                                 |
| -                                                      | Moderate           | 99                 | 97          | 0                                                      | 0 | 16                  | 21          | 0              | 0                                                                 |
|                                                        | Moderately Severe  | 71                 | 71          | 0                                                      | 0 | 16                  | 18          | 0              | 1                                                                 |
| Ξ                                                      | Severe             | 51                 | 61          | 0                                                      | 0 | 17                  | 29          | 0              | 0                                                                 |
| _                                                      | Profound           | 29                 | 42          | 0                                                      | 0 | 8                   | 15          | 0              | 3                                                                 |
|                                                        | Unknown Severity   | 15                 | 13          | 0                                                      | 0 | 2                   | 4           | 0              | 0                                                                 |
|                                                        | Slight             | 40                 | 40          | 0                                                      | 0 | 0                   | 7           | 0              | 4                                                                 |
|                                                        | Mild               | 12                 | 10          | 0                                                      | 0 | 6                   | 7           | 0              | 1                                                                 |
| ဇ်                                                     | Moderate           | 72<br>77           | 76<br>83    | 0                                                      | 0 | 20<br>23            | 38<br>34    | 0              | 17<br>20                                                          |
| 호                                                      | Moderately Severe  | 36                 | 36          | 1                                                      | 0 | 20                  | 23          | 0              | 10                                                                |
| j -                                                    | Severe             | 44                 | 43          | 0                                                      | 0 | 26                  | 28          | 0              | 4                                                                 |
| be                                                     | Profound           | 46                 | 52          | 0                                                      | 0 | 13                  | 16          | 0              | 12                                                                |
|                                                        | Unknown Severity   | 100                | 100         | 2                                                      | 0 | 31                  | 50          | 0              | 51                                                                |
|                                                        | Criminowii Coverny | 100                | 100         |                                                        | U | 31                  | 50          | U              | 51                                                                |
|                                                        | Slight             | 1                  | 0           | 0                                                      | 0 | 1                   | 1           | 0              | 0                                                                 |
| Auditory<br>Jeuropathy                                 | Mild               | 2                  | 2           | 0                                                      | 0 | 0                   | 2           | 0              | 0                                                                 |
| or)                                                    | Moderate           | 4                  | 4           | 0                                                      | 0 | 3                   | 4           | 0              | 0                                                                 |
| Audito                                                 | Moderately Severe  | 6                  | 4           | 0                                                      | 0 | 0                   | 1           | 0              | 0                                                                 |
| Au                                                     | Severe             | 15                 | 14          | 0                                                      | 0 | 11                  | 3           | 0              | 0                                                                 |
|                                                        | Profound           | 36                 | 33          | 0                                                      | 0 | 18                  | 17          | 0              | 0                                                                 |
|                                                        | Unknown Severity   | 109                | 110         | 0                                                      | 0 | 42                  | 64          | 0              | 5                                                                 |
|                                                        | Totala hu Far      | 2.702              | 2.702       | F                                                      | F | 1.000               | 1.010       | 6              | 1.44                                                              |
| Totals by Ear                                          |                    | 3,703              | 3,703       | 5                                                      | 5 | 1,238               | 1,216       | 6              | 141                                                               |
| Totals by Child                                        |                    | 3,7                |             |                                                        | 5 | 1,238 1,216 6       |             | 141            |                                                                   |
| Laterality Totals (by Child) 3,708 B                   |                    |                    |             | Bilateral Cases 2,460 Unilateral Cases                 |   |                     |             |                |                                                                   |
| Total all Types and Severity (by Child)                |                    |                    |             |                                                        |   |                     |             |                | 6,309                                                             |
| Cases Resolved (i.e., hearing loss to no hearing loss) |                    |                    |             |                                                        |   |                     |             | 30             |                                                                   |
| Overall Total (by Child)                               |                    |                    |             |                                                        |   |                     | 6,339       |                |                                                                   |