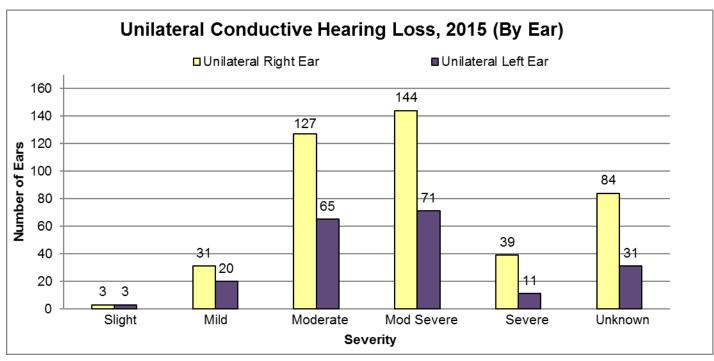

## 2015 Type and Severity Summary of Identified Cases of Hearing Loss (By Ear): ASHA Classification

Total Cases of Permanent Hearing Loss (54 states and territories\*) 6,339 Children

|                                                        |                    | BILATERAL (by Ear) |             |                                                        |   | UNILATERAL (by Ear) |             |                | LATERALITY                                                        |
|--------------------------------------------------------|--------------------|--------------------|-------------|--------------------------------------------------------|---|---------------------|-------------|----------------|-------------------------------------------------------------------|
|                                                        | RIGHT<br>EAR       |                    | LEFT<br>EAR | UNKNOWN EAR<br>(degree of loss<br>for <u>each</u> ear) |   | RIGHT<br>EAR        | LEFT<br>EAR | UNKNOWN<br>EAR | UNKNOWN (i.e., Unknown if case is a unilateral or bilateral loss) |
|                                                        | Slight             | 37                 | 41          | 0                                                      | 0 | 9                   | 15          | 0              | 0                                                                 |
|                                                        | Mild               | 618                | 594         | 0                                                      | 0 | 97                  | 128         | 0              | 4                                                                 |
| ne                                                     | Moderate           | 696                | 685         | 0                                                      | 0 | 115                 | 131         | 0              | 1                                                                 |
| Öri                                                    | Moderately Severe  | 276                | 297         | 0                                                      | 0 | 56                  | 63          | 0              | 1                                                                 |
| )S(                                                    | Severe             | 273                | 255         | 0                                                      | 3 | 94                  | 135         | 0              | 2                                                                 |
| Şe                                                     | Profound           | 633                | 636         | 0                                                      | 0 | 142                 | 146         | 0              | 1                                                                 |
| •,                                                     | Unknown Severity   | 51                 | 49          | 0                                                      | 0 | 14                  | 14          | 0              | 1                                                                 |
| <b>a</b>                                               | Slight             | 6                  | 7           | 0                                                      | 0 | 3                   | 3           | 0              | 0                                                                 |
| <u>.</u>                                               | Mild               | 59                 | 50          | 0                                                      | 0 | 31                  | 20          | 3              | 0                                                                 |
| t                                                      | Moderate           | 88                 | 90          | 0                                                      | 0 | 127                 | 65          | 1              | 5                                                                 |
| Conductive                                             | Moderately Severe  | 50                 | 53          | 1                                                      | 0 | 144                 | 71          | 1              | 0                                                                 |
| Ö                                                      | Severe             | 22                 | 20          | 0                                                      | 0 | 39                  | 11          | 1              | 0                                                                 |
| 0                                                      | Unknown Severity   | 33                 | 34          | 1                                                      | 2 | 84                  | 31          | 0              | 2                                                                 |
|                                                        | Slight             | 2                  | 2           | 0                                                      | 0 | 1                   | 1           | 0              | 0                                                                 |
|                                                        | Mild               | 34                 | 39          | 0                                                      | 0 | 9                   | 7           | 0              | 0                                                                 |
| -                                                      | Moderate           | 99                 | 97          | 0                                                      | 0 | 16                  | 21          | 0              | 0                                                                 |
|                                                        | Moderately Severe  | 71                 | 71          | 0                                                      | 0 | 16                  | 18          | 0              | 1                                                                 |
| Ξ                                                      | Severe             | 51                 | 61          | 0                                                      | 0 | 17                  | 29          | 0              | 0                                                                 |
| _                                                      | Profound           | 29                 | 42          | 0                                                      | 0 | 8                   | 15          | 0              | 3                                                                 |
|                                                        | Unknown Severity   | 15                 | 13          | 0                                                      | 0 | 2                   | 4           | 0              | 0                                                                 |
|                                                        | Slight             | 40                 | 40          | 0                                                      | 0 | 0                   | 7           | 0              | 4                                                                 |
|                                                        | Mild               | 12                 | 10          | 0                                                      | 0 | 6                   | 7           | 0              | 1                                                                 |
| ဇ်                                                     | Moderate           | 72<br>77           | 76<br>83    | 0                                                      | 0 | 20<br>23            | 38<br>34    | 0              | 17<br>20                                                          |
| 호                                                      | Moderately Severe  | 36                 | 36          | 1                                                      | 0 | 20                  | 23          | 0              | 10                                                                |
| j -                                                    | Severe             | 44                 | 43          | 0                                                      | 0 | 26                  | 28          | 0              | 4                                                                 |
| be                                                     | Profound           | 46                 | 52          | 0                                                      | 0 | 13                  | 16          | 0              | 12                                                                |
|                                                        | Unknown Severity   | 100                | 100         | 2                                                      | 0 | 31                  | 50          | 0              | 51                                                                |
|                                                        | Criminowii Coverny | 100                | 100         |                                                        | U | 31                  | 50          | U              | 51                                                                |
|                                                        | Slight             | 1                  | 0           | 0                                                      | 0 | 1                   | 1           | 0              | 0                                                                 |
| Auditory<br>Jeuropathy                                 | Mild               | 2                  | 2           | 0                                                      | 0 | 0                   | 2           | 0              | 0                                                                 |
| or)                                                    | Moderate           | 4                  | 4           | 0                                                      | 0 | 3                   | 4           | 0              | 0                                                                 |
| Audito                                                 | Moderately Severe  | 6                  | 4           | 0                                                      | 0 | 0                   | 1           | 0              | 0                                                                 |
| Au                                                     | Severe             | 15                 | 14          | 0                                                      | 0 | 11                  | 3           | 0              | 0                                                                 |
|                                                        | Profound           | 36                 | 33          | 0                                                      | 0 | 18                  | 17          | 0              | 0                                                                 |
|                                                        | Unknown Severity   | 109                | 110         | 0                                                      | 0 | 42                  | 64          | 0              | 5                                                                 |
|                                                        | Totala hu Far      | 2.702              | 2.702       | F                                                      | F | 1.000               | 1.010       | 6              | 1.44                                                              |
| Totals by Ear                                          |                    | 3,703              | 3,703       | 5                                                      | 5 | 1,238               | 1,216       | 6              | 141                                                               |
| Totals by Child                                        |                    | 3,7                |             |                                                        | 5 | 1,238 1,216 6       |             | 141            |                                                                   |
| Laterality Totals (by Child) 3,708 B                   |                    |                    |             | Bilateral Cases 2,460 Unilateral Cases                 |   |                     |             |                |                                                                   |
| Total all Types and Severity (by Child)                |                    |                    |             |                                                        |   |                     |             |                | 6,309                                                             |
| Cases Resolved (i.e., hearing loss to no hearing loss) |                    |                    |             |                                                        |   |                     |             | 30             |                                                                   |
| Overall Total (by Child)                               |                    |                    |             |                                                        |   |                     | 6,339       |                |                                                                   |