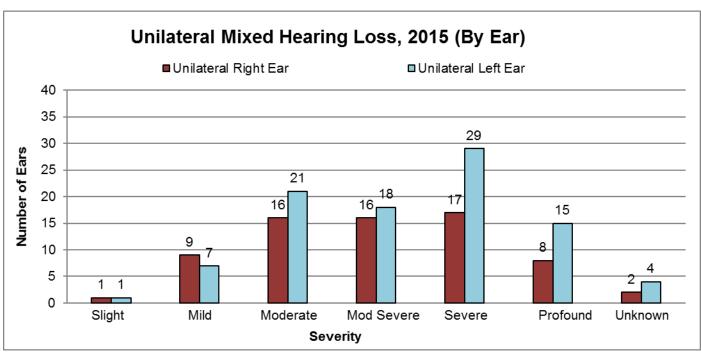

## 2015 Type and Severity Summary of Identified Cases of Hearing Loss (By Ear): ASHA Classification

Total Cases of Permanent Hearing Loss (54 states and territories\*) 6,339 Children

|                                                        |                    | BILATERAL (by Ear) |             |                                                        |   | UNILATERAL (by Ear) |             |                | LATERALITY                                                        |
|--------------------------------------------------------|--------------------|--------------------|-------------|--------------------------------------------------------|---|---------------------|-------------|----------------|-------------------------------------------------------------------|
|                                                        | RIGHT<br>EAR       |                    | LEFT<br>EAR | UNKNOWN EAR<br>(degree of loss<br>for <u>each</u> ear) |   | RIGHT<br>EAR        | LEFT<br>EAR | UNKNOWN<br>EAR | UNKNOWN (i.e., Unknown if case is a unilateral or bilateral loss) |
|                                                        | Slight             | 37                 | 41          | 0                                                      | 0 | 9                   | 15          | 0              | 0                                                                 |
|                                                        | Mild               | 618                | 594         | 0                                                      | 0 | 97                  | 128         | 0              | 4                                                                 |
| ne                                                     | Moderate           | 696                | 685         | 0                                                      | 0 | 115                 | 131         | 0              | 1                                                                 |
| Öri                                                    | Moderately Severe  | 276                | 297         | 0                                                      | 0 | 56                  | 63          | 0              | 1                                                                 |
| )S(                                                    | Severe             | 273                | 255         | 0                                                      | 3 | 94                  | 135         | 0              | 2                                                                 |
| Şe                                                     | Profound           | 633                | 636         | 0                                                      | 0 | 142                 | 146         | 0              | 1                                                                 |
| •,                                                     | Unknown Severity   | 51                 | 49          | 0                                                      | 0 | 14                  | 14          | 0              | 1                                                                 |
| <b>a</b>                                               | Slight             | 6                  | 7           | 0                                                      | 0 | 3                   | 3           | 0              | 0                                                                 |
| <u>.</u>                                               | Mild               | 59                 | 50          | 0                                                      | 0 | 31                  | 20          | 3              | 0                                                                 |
| t                                                      | Moderate           | 88                 | 90          | 0                                                      | 0 | 127                 | 65          | 1              | 5                                                                 |
| Conductive                                             | Moderately Severe  | 50                 | 53          | 1                                                      | 0 | 144                 | 71          | 1              | 0                                                                 |
| Ö                                                      | Severe             | 22                 | 20          | 0                                                      | 0 | 39                  | 11          | 1              | 0                                                                 |
| 0                                                      | Unknown Severity   | 33                 | 34          | 1                                                      | 2 | 84                  | 31          | 0              | 2                                                                 |
|                                                        | Slight             | 2                  | 2           | 0                                                      | 0 | 1                   | 1           | 0              | 0                                                                 |
|                                                        | Mild               | 34                 | 39          | 0                                                      | 0 | 9                   | 7           | 0              | 0                                                                 |
| -                                                      | Moderate           | 99                 | 97          | 0                                                      | 0 | 16                  | 21          | 0              | 0                                                                 |
|                                                        | Moderately Severe  | 71                 | 71          | 0                                                      | 0 | 16                  | 18          | 0              | 1                                                                 |
| Ξ                                                      | Severe             | 51                 | 61          | 0                                                      | 0 | 17                  | 29          | 0              | 0                                                                 |
| _                                                      | Profound           | 29                 | 42          | 0                                                      | 0 | 8                   | 15          | 0              | 3                                                                 |
|                                                        | Unknown Severity   | 15                 | 13          | 0                                                      | 0 | 2                   | 4           | 0              | 0                                                                 |
|                                                        | Slight             | 40                 | 40          | 0                                                      | 0 | 0                   | 7           | 0              | 4                                                                 |
|                                                        | Mild               | 12                 | 10          | 0                                                      | 0 | 6                   | 7           | 0              | 1                                                                 |
| ဇ်                                                     | Moderate           | 72<br>77           | 76<br>83    | 0                                                      | 0 | 20<br>23            | 38<br>34    | 0              | 17<br>20                                                          |
| 호                                                      | Moderately Severe  | 36                 | 36          | 1                                                      | 0 | 20                  | 23          | 0              | 10                                                                |
| j -                                                    | Severe             | 44                 | 43          | 0                                                      | 0 | 26                  | 28          | 0              | 4                                                                 |
| be                                                     | Profound           | 46                 | 52          | 0                                                      | 0 | 13                  | 16          | 0              | 12                                                                |
|                                                        | Unknown Severity   | 100                | 100         | 2                                                      | 0 | 31                  | 50          | 0              | 51                                                                |
|                                                        | Criminowii Coverny | 100                | 100         |                                                        | U | 31                  | 50          | U              | 51                                                                |
|                                                        | Slight             | 1                  | 0           | 0                                                      | 0 | 1                   | 1           | 0              | 0                                                                 |
| Auditory<br>Jeuropathy                                 | Mild               | 2                  | 2           | 0                                                      | 0 | 0                   | 2           | 0              | 0                                                                 |
| or)                                                    | Moderate           | 4                  | 4           | 0                                                      | 0 | 3                   | 4           | 0              | 0                                                                 |
| Audito                                                 | Moderately Severe  | 6                  | 4           | 0                                                      | 0 | 0                   | 1           | 0              | 0                                                                 |
| Au                                                     | Severe             | 15                 | 14          | 0                                                      | 0 | 11                  | 3           | 0              | 0                                                                 |
|                                                        | Profound           | 36                 | 33          | 0                                                      | 0 | 18                  | 17          | 0              | 0                                                                 |
|                                                        | Unknown Severity   | 109                | 110         | 0                                                      | 0 | 42                  | 64          | 0              | 5                                                                 |
|                                                        | Totala hu Far      | 2.702              | 2.702       | F                                                      | F | 1.000               | 1.010       | 6              | 1.44                                                              |
| Totals by Ear                                          |                    | 3,703              | 3,703       | 5                                                      | 5 | 1,238               | 1,216       | 6              | 141                                                               |
| Totals by Child                                        |                    | 3,7                |             |                                                        | 5 | 1,238 1,216 6       |             | 141            |                                                                   |
| Laterality Totals (by Child) 3,708 B                   |                    |                    |             | Bilateral Cases 2,460 Unilateral Cases                 |   |                     |             |                |                                                                   |
| Total all Types and Severity (by Child)                |                    |                    |             |                                                        |   |                     |             |                | 6,309                                                             |
| Cases Resolved (i.e., hearing loss to no hearing loss) |                    |                    |             |                                                        |   |                     |             | 30             |                                                                   |
| Overall Total (by Child)                               |                    |                    |             |                                                        |   |                     | 6,339       |                |                                                                   |