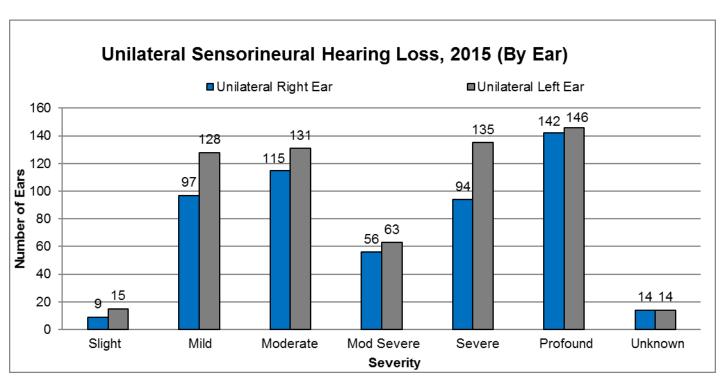

## 2015 Type and Severity Summary of Identified Cases of Hearing Loss (By Ear): ASHA Classification

Total Cases of Permanent Hearing Loss (54 states and territories\*) 6,339 Children

|                                                        |                    | BILATERAL (by Ear) |             |                                                        |   | UNILATERAL (by Ear) |             |                | LATERALITY                                                        |
|--------------------------------------------------------|--------------------|--------------------|-------------|--------------------------------------------------------|---|---------------------|-------------|----------------|-------------------------------------------------------------------|
|                                                        | RIGHT<br>EAR       |                    | LEFT<br>EAR | UNKNOWN EAR<br>(degree of loss<br>for <u>each</u> ear) |   | RIGHT<br>EAR        | LEFT<br>EAR | UNKNOWN<br>EAR | UNKNOWN (i.e., Unknown if case is a unilateral or bilateral loss) |
|                                                        | Slight             | 37                 | 41          | 0                                                      | 0 | 9                   | 15          | 0              | 0                                                                 |
|                                                        | Mild               | 618                | 594         | 0                                                      | 0 | 97                  | 128         | 0              | 4                                                                 |
| ne                                                     | Moderate           | 696                | 685         | 0                                                      | 0 | 115                 | 131         | 0              | 1                                                                 |
| Öri                                                    | Moderately Severe  | 276                | 297         | 0                                                      | 0 | 56                  | 63          | 0              | 1                                                                 |
| )S(                                                    | Severe             | 273                | 255         | 0                                                      | 3 | 94                  | 135         | 0              | 2                                                                 |
| Şe                                                     | Profound           | 633                | 636         | 0                                                      | 0 | 142                 | 146         | 0              | 1                                                                 |
| •,                                                     | Unknown Severity   | 51                 | 49          | 0                                                      | 0 | 14                  | 14          | 0              | 1                                                                 |
| <b>a</b>                                               | Slight             | 6                  | 7           | 0                                                      | 0 | 3                   | 3           | 0              | 0                                                                 |
| <u>.</u>                                               | Mild               | 59                 | 50          | 0                                                      | 0 | 31                  | 20          | 3              | 0                                                                 |
| t                                                      | Moderate           | 88                 | 90          | 0                                                      | 0 | 127                 | 65          | 1              | 5                                                                 |
| Conductive                                             | Moderately Severe  | 50                 | 53          | 1                                                      | 0 | 144                 | 71          | 1              | 0                                                                 |
| Ö                                                      | Severe             | 22                 | 20          | 0                                                      | 0 | 39                  | 11          | 1              | 0                                                                 |
| 0                                                      | Unknown Severity   | 33                 | 34          | 1                                                      | 2 | 84                  | 31          | 0              | 2                                                                 |
|                                                        | Slight             | 2                  | 2           | 0                                                      | 0 | 1                   | 1           | 0              | 0                                                                 |
|                                                        | Mild               | 34                 | 39          | 0                                                      | 0 | 9                   | 7           | 0              | 0                                                                 |
| -                                                      | Moderate           | 99                 | 97          | 0                                                      | 0 | 16                  | 21          | 0              | 0                                                                 |
|                                                        | Moderately Severe  | 71                 | 71          | 0                                                      | 0 | 16                  | 18          | 0              | 1                                                                 |
| Ξ                                                      | Severe             | 51                 | 61          | 0                                                      | 0 | 17                  | 29          | 0              | 0                                                                 |
| _                                                      | Profound           | 29                 | 42          | 0                                                      | 0 | 8                   | 15          | 0              | 3                                                                 |
|                                                        | Unknown Severity   | 15                 | 13          | 0                                                      | 0 | 2                   | 4           | 0              | 0                                                                 |
|                                                        | Slight             | 40                 | 40          | 0                                                      | 0 | 0                   | 7           | 0              | 4                                                                 |
|                                                        | Mild               | 12                 | 10          | 0                                                      | 0 | 6                   | 7           | 0              | 1                                                                 |
| ဇ်                                                     | Moderate           | 72<br>77           | 76<br>83    | 0                                                      | 0 | 20<br>23            | 38<br>34    | 0              | 17<br>20                                                          |
| 호                                                      | Moderately Severe  | 36                 | 36          | 1                                                      | 0 | 20                  | 23          | 0              | 10                                                                |
| j -                                                    | Severe             | 44                 | 43          | 0                                                      | 0 | 26                  | 28          | 0              | 4                                                                 |
| be                                                     | Profound           | 46                 | 52          | 0                                                      | 0 | 13                  | 16          | 0              | 12                                                                |
|                                                        | Unknown Severity   | 100                | 100         | 2                                                      | 0 | 31                  | 50          | 0              | 51                                                                |
|                                                        | Criminowii Coverny | 100                | 100         |                                                        | U | 31                  | 50          | U              | 51                                                                |
|                                                        | Slight             | 1                  | 0           | 0                                                      | 0 | 1                   | 1           | 0              | 0                                                                 |
| Auditory<br>Jeuropathy                                 | Mild               | 2                  | 2           | 0                                                      | 0 | 0                   | 2           | 0              | 0                                                                 |
| or)                                                    | Moderate           | 4                  | 4           | 0                                                      | 0 | 3                   | 4           | 0              | 0                                                                 |
| Audito                                                 | Moderately Severe  | 6                  | 4           | 0                                                      | 0 | 0                   | 1           | 0              | 0                                                                 |
| Au                                                     | Severe             | 15                 | 14          | 0                                                      | 0 | 11                  | 3           | 0              | 0                                                                 |
|                                                        | Profound           | 36                 | 33          | 0                                                      | 0 | 18                  | 17          | 0              | 0                                                                 |
|                                                        | Unknown Severity   | 109                | 110         | 0                                                      | 0 | 42                  | 64          | 0              | 5                                                                 |
|                                                        | Totala hu Far      | 2.702              | 2.702       | F                                                      | F | 1.000               | 1.010       | 6              | 1.44                                                              |
| Totals by Ear                                          |                    | 3,703              | 3,703       | 5                                                      | 5 | 1,238               | 1,216       | 6              | 141                                                               |
| Totals by Child                                        |                    | 3,7                |             |                                                        | 5 | 1,238 1,216 6       |             | 141            |                                                                   |
| Laterality Totals (by Child) 3,708 B                   |                    |                    |             | Bilateral Cases 2,460 Unilateral Cases                 |   |                     |             |                |                                                                   |
| Total all Types and Severity (by Child)                |                    |                    |             |                                                        |   |                     |             |                | 6,309                                                             |
| Cases Resolved (i.e., hearing loss to no hearing loss) |                    |                    |             |                                                        |   |                     |             | 30             |                                                                   |
| Overall Total (by Child)                               |                    |                    |             |                                                        |   |                     | 6,339       |                |                                                                   |