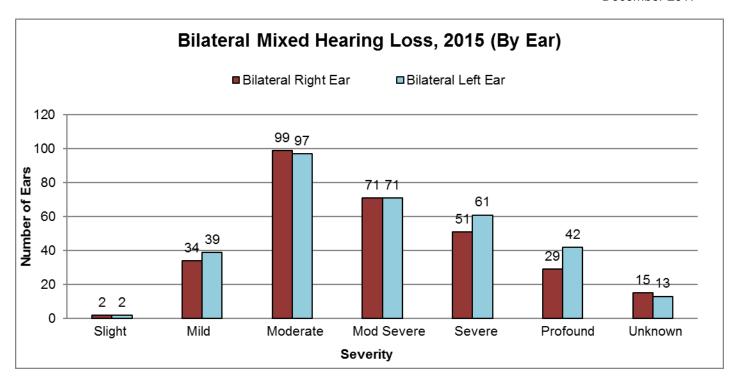

## 2015 Type and Severity Summary of Identified Cases of Hearing Loss (By Ear): ASHA Classification

Total Cases of Permanent Hearing Loss (54 states and territories\*) 6,339 Children

|                                                        |                    | BILATERAL (by Ear) |             |                                                        |   | UNILATERAL (by Ear) |             |                | LATERALITY                                                        |
|--------------------------------------------------------|--------------------|--------------------|-------------|--------------------------------------------------------|---|---------------------|-------------|----------------|-------------------------------------------------------------------|
|                                                        | RIGHT<br>EAR       |                    | LEFT<br>EAR | UNKNOWN EAR<br>(degree of loss<br>for <u>each</u> ear) |   | RIGHT<br>EAR        | LEFT<br>EAR | UNKNOWN<br>EAR | UNKNOWN (i.e., Unknown if case is a unilateral or bilateral loss) |
|                                                        | Slight             | 37                 | 41          | 0                                                      | 0 | 9                   | 15          | 0              | 0                                                                 |
|                                                        | Mild               | 618                | 594         | 0                                                      | 0 | 97                  | 128         | 0              | 4                                                                 |
| ne                                                     | Moderate           | 696                | 685         | 0                                                      | 0 | 115                 | 131         | 0              | 1                                                                 |
| Öri                                                    | Moderately Severe  | 276                | 297         | 0                                                      | 0 | 56                  | 63          | 0              | 1                                                                 |
| )S(                                                    | Severe             | 273                | 255         | 0                                                      | 3 | 94                  | 135         | 0              | 2                                                                 |
| Şe                                                     | Profound           | 633                | 636         | 0                                                      | 0 | 142                 | 146         | 0              | 1                                                                 |
| •,                                                     | Unknown Severity   | 51                 | 49          | 0                                                      | 0 | 14                  | 14          | 0              | 1                                                                 |
| <b>a</b>                                               | Slight             | 6                  | 7           | 0                                                      | 0 | 3                   | 3           | 0              | 0                                                                 |
| <u>.</u>                                               | Mild               | 59                 | 50          | 0                                                      | 0 | 31                  | 20          | 3              | 0                                                                 |
| t                                                      | Moderate           | 88                 | 90          | 0                                                      | 0 | 127                 | 65          | 1              | 5                                                                 |
| Conductive                                             | Moderately Severe  | 50                 | 53          | 1                                                      | 0 | 144                 | 71          | 1              | 0                                                                 |
| Ö                                                      | Severe             | 22                 | 20          | 0                                                      | 0 | 39                  | 11          | 1              | 0                                                                 |
| 0                                                      | Unknown Severity   | 33                 | 34          | 1                                                      | 2 | 84                  | 31          | 0              | 2                                                                 |
|                                                        | Slight             | 2                  | 2           | 0                                                      | 0 | 1                   | 1           | 0              | 0                                                                 |
|                                                        | Mild               | 34                 | 39          | 0                                                      | 0 | 9                   | 7           | 0              | 0                                                                 |
| -                                                      | Moderate           | 99                 | 97          | 0                                                      | 0 | 16                  | 21          | 0              | 0                                                                 |
|                                                        | Moderately Severe  | 71                 | 71          | 0                                                      | 0 | 16                  | 18          | 0              | 1                                                                 |
| Ξ                                                      | Severe             | 51                 | 61          | 0                                                      | 0 | 17                  | 29          | 0              | 0                                                                 |
| _                                                      | Profound           | 29                 | 42          | 0                                                      | 0 | 8                   | 15          | 0              | 3                                                                 |
|                                                        | Unknown Severity   | 15                 | 13          | 0                                                      | 0 | 2                   | 4           | 0              | 0                                                                 |
|                                                        | Slight             | 40                 | 40          | 0                                                      | 0 | 0                   | 7           | 0              | 4                                                                 |
|                                                        | Mild               | 12                 | 10          | 0                                                      | 0 | 6                   | 7           | 0              | 1                                                                 |
| ဇ်                                                     | Moderate           | 72<br>77           | 76<br>83    | 0                                                      | 0 | 20<br>23            | 38<br>34    | 0              | 17<br>20                                                          |
| 호                                                      | Moderately Severe  | 36                 | 36          | 1                                                      | 0 | 20                  | 23          | 0              | 10                                                                |
| j -                                                    | Severe             | 44                 | 43          | 0                                                      | 0 | 26                  | 28          | 0              | 4                                                                 |
| be                                                     | Profound           | 46                 | 52          | 0                                                      | 0 | 13                  | 16          | 0              | 12                                                                |
|                                                        | Unknown Severity   | 100                | 100         | 2                                                      | 0 | 31                  | 50          | 0              | 51                                                                |
|                                                        | Criminowii Coverny | 100                | 100         |                                                        | U | 31                  | 50          | U              | 51                                                                |
|                                                        | Slight             | 1                  | 0           | 0                                                      | 0 | 1                   | 1           | 0              | 0                                                                 |
| Auditory<br>Jeuropathy                                 | Mild               | 2                  | 2           | 0                                                      | 0 | 0                   | 2           | 0              | 0                                                                 |
| or)                                                    | Moderate           | 4                  | 4           | 0                                                      | 0 | 3                   | 4           | 0              | 0                                                                 |
| Audito                                                 | Moderately Severe  | 6                  | 4           | 0                                                      | 0 | 0                   | 1           | 0              | 0                                                                 |
| Au                                                     | Severe             | 15                 | 14          | 0                                                      | 0 | 11                  | 3           | 0              | 0                                                                 |
|                                                        | Profound           | 36                 | 33          | 0                                                      | 0 | 18                  | 17          | 0              | 0                                                                 |
|                                                        | Unknown Severity   | 109                | 110         | 0                                                      | 0 | 42                  | 64          | 0              | 5                                                                 |
|                                                        | Totala hu Far      | 2.702              | 2.702       | F                                                      | F | 1.000               | 1.010       | 6              | 1.44                                                              |
| Totals by Ear                                          |                    | 3,703              | 3,703       | 5                                                      | 5 | 1,238               | 1,216       | 6              | 141                                                               |
| Totals by Child                                        |                    | 3,7                |             |                                                        | 5 | 1,238 1,216 6       |             | 141            |                                                                   |
| Laterality Totals (by Child) 3,708 B                   |                    |                    |             | Bilateral Cases 2,460 Unilateral Cases                 |   |                     |             |                |                                                                   |
| Total all Types and Severity (by Child)                |                    |                    |             |                                                        |   |                     |             |                | 6,309                                                             |
| Cases Resolved (i.e., hearing loss to no hearing loss) |                    |                    |             |                                                        |   |                     |             | 30             |                                                                   |
| Overall Total (by Child)                               |                    |                    |             |                                                        |   |                     | 6,339       |                |                                                                   |