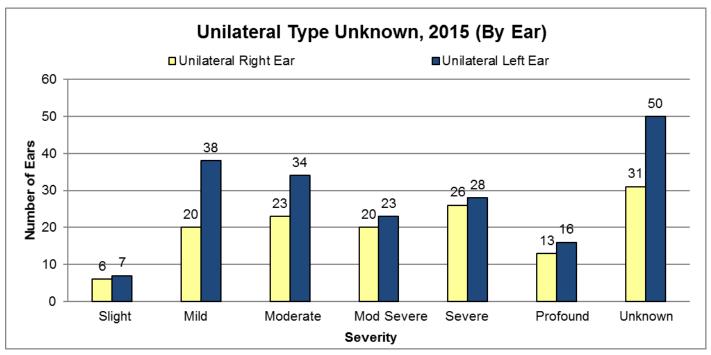

## 2015 Type and Severity Summary of Identified Cases of Hearing Loss (By Ear): ASHA Classification

Total Cases of Permanent Hearing Loss (54 states and territories\*) 6,339 Children

|                                                        |                    | BILATERAL (by Ear) |             |                                                        |   | UNILATERAL (by Ear) |             |                | LATERALITY                                                        |
|--------------------------------------------------------|--------------------|--------------------|-------------|--------------------------------------------------------|---|---------------------|-------------|----------------|-------------------------------------------------------------------|
|                                                        | RIGHT<br>EAR       |                    | LEFT<br>EAR | UNKNOWN EAR<br>(degree of loss<br>for <u>each</u> ear) |   | RIGHT<br>EAR        | LEFT<br>EAR | UNKNOWN<br>EAR | UNKNOWN (i.e., Unknown if case is a unilateral or bilateral loss) |
|                                                        | Slight             | 37                 | 41          | 0                                                      | 0 | 9                   | 15          | 0              | 0                                                                 |
|                                                        | Mild               | 618                | 594         | 0                                                      | 0 | 97                  | 128         | 0              | 4                                                                 |
| ne                                                     | Moderate           | 696                | 685         | 0                                                      | 0 | 115                 | 131         | 0              | 1                                                                 |
| Öri                                                    | Moderately Severe  | 276                | 297         | 0                                                      | 0 | 56                  | 63          | 0              | 1                                                                 |
| )S(                                                    | Severe             | 273                | 255         | 0                                                      | 3 | 94                  | 135         | 0              | 2                                                                 |
| Şe                                                     | Profound           | 633                | 636         | 0                                                      | 0 | 142                 | 146         | 0              | 1                                                                 |
| •,                                                     | Unknown Severity   | 51                 | 49          | 0                                                      | 0 | 14                  | 14          | 0              | 1                                                                 |
| <b>a</b>                                               | Slight             | 6                  | 7           | 0                                                      | 0 | 3                   | 3           | 0              | 0                                                                 |
| <u>.</u>                                               | Mild               | 59                 | 50          | 0                                                      | 0 | 31                  | 20          | 3              | 0                                                                 |
| t                                                      | Moderate           | 88                 | 90          | 0                                                      | 0 | 127                 | 65          | 1              | 5                                                                 |
| Conductive                                             | Moderately Severe  | 50                 | 53          | 1                                                      | 0 | 144                 | 71          | 1              | 0                                                                 |
| Ö                                                      | Severe             | 22                 | 20          | 0                                                      | 0 | 39                  | 11          | 1              | 0                                                                 |
| 0                                                      | Unknown Severity   | 33                 | 34          | 1                                                      | 2 | 84                  | 31          | 0              | 2                                                                 |
|                                                        | Slight             | 2                  | 2           | 0                                                      | 0 | 1                   | 1           | 0              | 0                                                                 |
|                                                        | Mild               | 34                 | 39          | 0                                                      | 0 | 9                   | 7           | 0              | 0                                                                 |
| -                                                      | Moderate           | 99                 | 97          | 0                                                      | 0 | 16                  | 21          | 0              | 0                                                                 |
|                                                        | Moderately Severe  | 71                 | 71          | 0                                                      | 0 | 16                  | 18          | 0              | 1                                                                 |
| Ξ                                                      | Severe             | 51                 | 61          | 0                                                      | 0 | 17                  | 29          | 0              | 0                                                                 |
| _                                                      | Profound           | 29                 | 42          | 0                                                      | 0 | 8                   | 15          | 0              | 3                                                                 |
|                                                        | Unknown Severity   | 15                 | 13          | 0                                                      | 0 | 2                   | 4           | 0              | 0                                                                 |
|                                                        | Slight             | 40                 | 40          | 0                                                      | 0 | 0                   | 7           | 0              | 4                                                                 |
|                                                        | Mild               | 12                 | 10          | 0                                                      | 0 | 6                   | 7           | 0              | 1                                                                 |
| ဇ်                                                     | Moderate           | 72<br>77           | 76<br>83    | 0                                                      | 0 | 20<br>23            | 38<br>34    | 0              | 17<br>20                                                          |
| 호                                                      | Moderately Severe  | 36                 | 36          | 1                                                      | 0 | 20                  | 23          | 0              | 10                                                                |
| j -                                                    | Severe             | 44                 | 43          | 0                                                      | 0 | 26                  | 28          | 0              | 4                                                                 |
| be                                                     | Profound           | 46                 | 52          | 0                                                      | 0 | 13                  | 16          | 0              | 12                                                                |
|                                                        | Unknown Severity   | 100                | 100         | 2                                                      | 0 | 31                  | 50          | 0              | 51                                                                |
|                                                        | Criminowii Coverny | 100                | 100         |                                                        | U | 31                  | 50          | U              | 51                                                                |
|                                                        | Slight             | 1                  | 0           | 0                                                      | 0 | 1                   | 1           | 0              | 0                                                                 |
| Auditory<br>Jeuropathy                                 | Mild               | 2                  | 2           | 0                                                      | 0 | 0                   | 2           | 0              | 0                                                                 |
| or)                                                    | Moderate           | 4                  | 4           | 0                                                      | 0 | 3                   | 4           | 0              | 0                                                                 |
| Audito                                                 | Moderately Severe  | 6                  | 4           | 0                                                      | 0 | 0                   | 1           | 0              | 0                                                                 |
| Au                                                     | Severe             | 15                 | 14          | 0                                                      | 0 | 11                  | 3           | 0              | 0                                                                 |
|                                                        | Profound           | 36                 | 33          | 0                                                      | 0 | 18                  | 17          | 0              | 0                                                                 |
|                                                        | Unknown Severity   | 109                | 110         | 0                                                      | 0 | 42                  | 64          | 0              | 5                                                                 |
|                                                        | Totala hu Far      | 2.702              | 2.702       | F                                                      | F | 1.000               | 1.010       | 6              | 1.44                                                              |
| Totals by Ear                                          |                    | 3,703              | 3,703       | 5                                                      | 5 | 1,238               | 1,216       | 6              | 141                                                               |
| Totals by Child                                        |                    | 3,7                |             |                                                        | 5 | 1,238 1,216 6       |             | 141            |                                                                   |
| Laterality Totals (by Child) 3,708 B                   |                    |                    |             | Bilateral Cases 2,460 Unilateral Cases                 |   |                     |             |                |                                                                   |
| Total all Types and Severity (by Child)                |                    |                    |             |                                                        |   |                     |             |                | 6,309                                                             |
| Cases Resolved (i.e., hearing loss to no hearing loss) |                    |                    |             |                                                        |   |                     |             | 30             |                                                                   |
| Overall Total (by Child)                               |                    |                    |             |                                                        |   |                     | 6,339       |                |                                                                   |