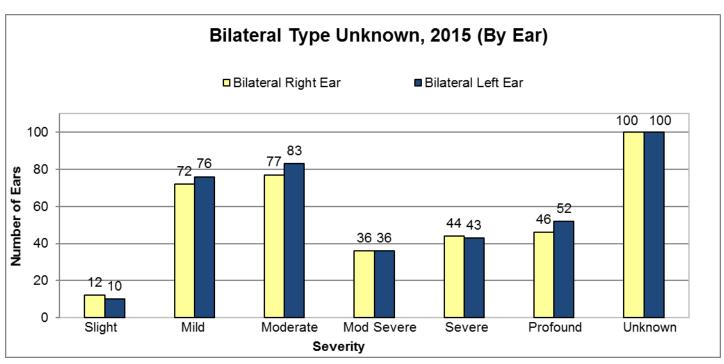

## 2015 Type and Severity Summary of Identified Cases of Hearing Loss (By Ear): ASHA Classification

Total Cases of Permanent Hearing Loss (54 states and territories\*) 6,339 Children

|                                                        |                    | BILATERAL (by Ear) |             |                                                        |   | UNILATERAL (by Ear) |             |                | LATERALITY                                                        |
|--------------------------------------------------------|--------------------|--------------------|-------------|--------------------------------------------------------|---|---------------------|-------------|----------------|-------------------------------------------------------------------|
|                                                        | RIGHT<br>EAR       |                    | LEFT<br>EAR | UNKNOWN EAR<br>(degree of loss<br>for <u>each</u> ear) |   | RIGHT<br>EAR        | LEFT<br>EAR | UNKNOWN<br>EAR | UNKNOWN (i.e., Unknown if case is a unilateral or bilateral loss) |
|                                                        | Slight             | 37                 | 41          | 0                                                      | 0 | 9                   | 15          | 0              | 0                                                                 |
|                                                        | Mild               | 618                | 594         | 0                                                      | 0 | 97                  | 128         | 0              | 4                                                                 |
| ne                                                     | Moderate           | 696                | 685         | 0                                                      | 0 | 115                 | 131         | 0              | 1                                                                 |
| Öri                                                    | Moderately Severe  | 276                | 297         | 0                                                      | 0 | 56                  | 63          | 0              | 1                                                                 |
| )S(                                                    | Severe             | 273                | 255         | 0                                                      | 3 | 94                  | 135         | 0              | 2                                                                 |
| Şe                                                     | Profound           | 633                | 636         | 0                                                      | 0 | 142                 | 146         | 0              | 1                                                                 |
| •,                                                     | Unknown Severity   | 51                 | 49          | 0                                                      | 0 | 14                  | 14          | 0              | 1                                                                 |
| <b>a</b>                                               | Slight             | 6                  | 7           | 0                                                      | 0 | 3                   | 3           | 0              | 0                                                                 |
| <u>.</u>                                               | Mild               | 59                 | 50          | 0                                                      | 0 | 31                  | 20          | 3              | 0                                                                 |
| t                                                      | Moderate           | 88                 | 90          | 0                                                      | 0 | 127                 | 65          | 1              | 5                                                                 |
| Conductive                                             | Moderately Severe  | 50                 | 53          | 1                                                      | 0 | 144                 | 71          | 1              | 0                                                                 |
| Ö                                                      | Severe             | 22                 | 20          | 0                                                      | 0 | 39                  | 11          | 1              | 0                                                                 |
| 0                                                      | Unknown Severity   | 33                 | 34          | 1                                                      | 2 | 84                  | 31          | 0              | 2                                                                 |
|                                                        | Slight             | 2                  | 2           | 0                                                      | 0 | 1                   | 1           | 0              | 0                                                                 |
|                                                        | Mild               | 34                 | 39          | 0                                                      | 0 | 9                   | 7           | 0              | 0                                                                 |
| -                                                      | Moderate           | 99                 | 97          | 0                                                      | 0 | 16                  | 21          | 0              | 0                                                                 |
|                                                        | Moderately Severe  | 71                 | 71          | 0                                                      | 0 | 16                  | 18          | 0              | 1                                                                 |
| Ξ                                                      | Severe             | 51                 | 61          | 0                                                      | 0 | 17                  | 29          | 0              | 0                                                                 |
| _                                                      | Profound           | 29                 | 42          | 0                                                      | 0 | 8                   | 15          | 0              | 3                                                                 |
|                                                        | Unknown Severity   | 15                 | 13          | 0                                                      | 0 | 2                   | 4           | 0              | 0                                                                 |
|                                                        | Slight             | 40                 | 40          | 0                                                      | 0 | 0                   | 7           | 0              | 4                                                                 |
|                                                        | Mild               | 12                 | 10          | 0                                                      | 0 | 6                   | 7           | 0              | 1                                                                 |
| ဇ်                                                     | Moderate           | 72<br>77           | 76<br>83    | 0                                                      | 0 | 20<br>23            | 38<br>34    | 0              | 17<br>20                                                          |
| 호                                                      | Moderately Severe  | 36                 | 36          | 1                                                      | 0 | 20                  | 23          | 0              | 10                                                                |
| j -                                                    | Severe             | 44                 | 43          | 0                                                      | 0 | 26                  | 28          | 0              | 4                                                                 |
| be                                                     | Profound           | 46                 | 52          | 0                                                      | 0 | 13                  | 16          | 0              | 12                                                                |
|                                                        | Unknown Severity   | 100                | 100         | 2                                                      | 0 | 31                  | 50          | 0              | 51                                                                |
|                                                        | Criminowii Coverny | 100                | 100         |                                                        | U | 31                  | 50          | U              | 51                                                                |
|                                                        | Slight             | 1                  | 0           | 0                                                      | 0 | 1                   | 1           | 0              | 0                                                                 |
| Auditory<br>Jeuropathy                                 | Mild               | 2                  | 2           | 0                                                      | 0 | 0                   | 2           | 0              | 0                                                                 |
| or)                                                    | Moderate           | 4                  | 4           | 0                                                      | 0 | 3                   | 4           | 0              | 0                                                                 |
| Audito                                                 | Moderately Severe  | 6                  | 4           | 0                                                      | 0 | 0                   | 1           | 0              | 0                                                                 |
| Au                                                     | Severe             | 15                 | 14          | 0                                                      | 0 | 11                  | 3           | 0              | 0                                                                 |
|                                                        | Profound           | 36                 | 33          | 0                                                      | 0 | 18                  | 17          | 0              | 0                                                                 |
|                                                        | Unknown Severity   | 109                | 110         | 0                                                      | 0 | 42                  | 64          | 0              | 5                                                                 |
|                                                        | Totala hu Far      | 2.702              | 2.702       | F                                                      | F | 1.000               | 1.010       | 6              | 1.44                                                              |
| Totals by Ear                                          |                    | 3,703              | 3,703       | 5                                                      | 5 | 1,238               | 1,216       | 6              | 141                                                               |
| Totals by Child                                        |                    | 3,7                |             |                                                        | 5 | 1,238 1,216 6       |             | 141            |                                                                   |
| Laterality Totals (by Child) 3,708 B                   |                    |                    |             | Bilateral Cases 2,460 Unilateral Cases                 |   |                     |             |                |                                                                   |
| Total all Types and Severity (by Child)                |                    |                    |             |                                                        |   |                     |             |                | 6,309                                                             |
| Cases Resolved (i.e., hearing loss to no hearing loss) |                    |                    |             |                                                        |   |                     |             | 30             |                                                                   |
| Overall Total (by Child)                               |                    |                    |             |                                                        |   |                     | 6,339       |                |                                                                   |