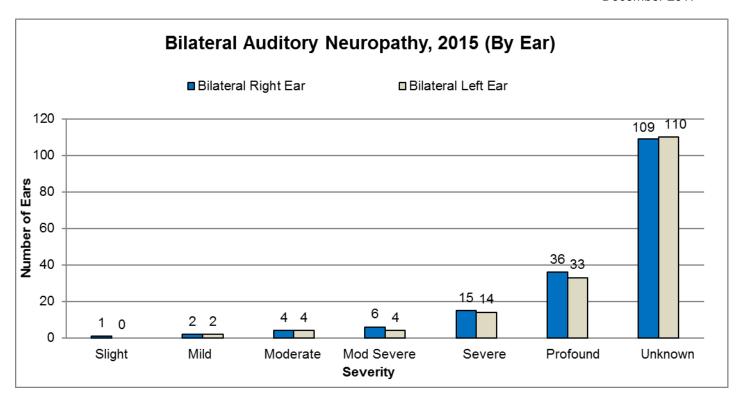

## 2015 Type and Severity Summary of Identified Cases of Hearing Loss (By Ear): ASHA Classification

Total Cases of Permanent Hearing Loss (54 states and territories\*) 6,339 Children

|                                                        |                    | BILATERAL (by Ear) |             |                                                        |   | UNILATERAL (by Ear) |             |                | LATERALITY                                                        |
|--------------------------------------------------------|--------------------|--------------------|-------------|--------------------------------------------------------|---|---------------------|-------------|----------------|-------------------------------------------------------------------|
|                                                        | RIGHT<br>EAR       |                    | LEFT<br>EAR | UNKNOWN EAR<br>(degree of loss<br>for <u>each</u> ear) |   | RIGHT<br>EAR        | LEFT<br>EAR | UNKNOWN<br>EAR | UNKNOWN (i.e., Unknown if case is a unilateral or bilateral loss) |
|                                                        | Slight             | 37                 | 41          | 0                                                      | 0 | 9                   | 15          | 0              | 0                                                                 |
|                                                        | Mild               | 618                | 594         | 0                                                      | 0 | 97                  | 128         | 0              | 4                                                                 |
| ne                                                     | Moderate           | 696                | 685         | 0                                                      | 0 | 115                 | 131         | 0              | 1                                                                 |
| Öri                                                    | Moderately Severe  | 276                | 297         | 0                                                      | 0 | 56                  | 63          | 0              | 1                                                                 |
| )S(                                                    | Severe             | 273                | 255         | 0                                                      | 3 | 94                  | 135         | 0              | 2                                                                 |
| Şe                                                     | Profound           | 633                | 636         | 0                                                      | 0 | 142                 | 146         | 0              | 1                                                                 |
| •,                                                     | Unknown Severity   | 51                 | 49          | 0                                                      | 0 | 14                  | 14          | 0              | 1                                                                 |
| <b>a</b>                                               | Slight             | 6                  | 7           | 0                                                      | 0 | 3                   | 3           | 0              | 0                                                                 |
| <u>.</u>                                               | Mild               | 59                 | 50          | 0                                                      | 0 | 31                  | 20          | 3              | 0                                                                 |
| t                                                      | Moderate           | 88                 | 90          | 0                                                      | 0 | 127                 | 65          | 1              | 5                                                                 |
| Conductive                                             | Moderately Severe  | 50                 | 53          | 1                                                      | 0 | 144                 | 71          | 1              | 0                                                                 |
| Ö                                                      | Severe             | 22                 | 20          | 0                                                      | 0 | 39                  | 11          | 1              | 0                                                                 |
| 0                                                      | Unknown Severity   | 33                 | 34          | 1                                                      | 2 | 84                  | 31          | 0              | 2                                                                 |
|                                                        | Slight             | 2                  | 2           | 0                                                      | 0 | 1                   | 1           | 0              | 0                                                                 |
|                                                        | Mild               | 34                 | 39          | 0                                                      | 0 | 9                   | 7           | 0              | 0                                                                 |
| -                                                      | Moderate           | 99                 | 97          | 0                                                      | 0 | 16                  | 21          | 0              | 0                                                                 |
|                                                        | Moderately Severe  | 71                 | 71          | 0                                                      | 0 | 16                  | 18          | 0              | 1                                                                 |
| Ξ                                                      | Severe             | 51                 | 61          | 0                                                      | 0 | 17                  | 29          | 0              | 0                                                                 |
| _                                                      | Profound           | 29                 | 42          | 0                                                      | 0 | 8                   | 15          | 0              | 3                                                                 |
|                                                        | Unknown Severity   | 15                 | 13          | 0                                                      | 0 | 2                   | 4           | 0              | 0                                                                 |
|                                                        | Slight             | 40                 | 40          | 0                                                      | 0 | 0                   | 7           | 0              | 4                                                                 |
|                                                        | Mild               | 12                 | 10          | 0                                                      | 0 | 6                   | 7           | 0              | 1                                                                 |
| ဇ်                                                     | Moderate           | 72<br>77           | 76<br>83    | 0                                                      | 0 | 20<br>23            | 38<br>34    | 0              | 17<br>20                                                          |
| 호                                                      | Moderately Severe  | 36                 | 36          | 1                                                      | 0 | 20                  | 23          | 0              | 10                                                                |
| j -                                                    | Severe             | 44                 | 43          | 0                                                      | 0 | 26                  | 28          | 0              | 4                                                                 |
| be                                                     | Profound           | 46                 | 52          | 0                                                      | 0 | 13                  | 16          | 0              | 12                                                                |
|                                                        | Unknown Severity   | 100                | 100         | 2                                                      | 0 | 31                  | 50          | 0              | 51                                                                |
|                                                        | Criminowii Coverny | 100                | 100         |                                                        | U | 31                  | 50          | U              | 51                                                                |
|                                                        | Slight             | 1                  | 0           | 0                                                      | 0 | 1                   | 1           | 0              | 0                                                                 |
| Auditory<br>Jeuropathy                                 | Mild               | 2                  | 2           | 0                                                      | 0 | 0                   | 2           | 0              | 0                                                                 |
| or)                                                    | Moderate           | 4                  | 4           | 0                                                      | 0 | 3                   | 4           | 0              | 0                                                                 |
| Audito                                                 | Moderately Severe  | 6                  | 4           | 0                                                      | 0 | 0                   | 1           | 0              | 0                                                                 |
| Au                                                     | Severe             | 15                 | 14          | 0                                                      | 0 | 11                  | 3           | 0              | 0                                                                 |
|                                                        | Profound           | 36                 | 33          | 0                                                      | 0 | 18                  | 17          | 0              | 0                                                                 |
|                                                        | Unknown Severity   | 109                | 110         | 0                                                      | 0 | 42                  | 64          | 0              | 5                                                                 |
|                                                        | Totala hu Far      | 2.702              | 2.702       | F                                                      | F | 1.000               | 1.010       | 6              | 1.44                                                              |
| Totals by Ear                                          |                    | 3,703              | 3,703       | 5                                                      | 5 | 1,238               | 1,216       | 6              | 141                                                               |
| Totals by Child                                        |                    | 3,7                |             |                                                        | 5 | 1,238 1,216 6       |             | 141            |                                                                   |
| Laterality Totals (by Child) 3,708 B                   |                    |                    |             | Bilateral Cases 2,460 Unilateral Cases                 |   |                     |             |                |                                                                   |
| Total all Types and Severity (by Child)                |                    |                    |             |                                                        |   |                     |             |                | 6,309                                                             |
| Cases Resolved (i.e., hearing loss to no hearing loss) |                    |                    |             |                                                        |   |                     |             | 30             |                                                                   |
| Overall Total (by Child)                               |                    |                    |             |                                                        |   |                     | 6,339       |                |                                                                   |