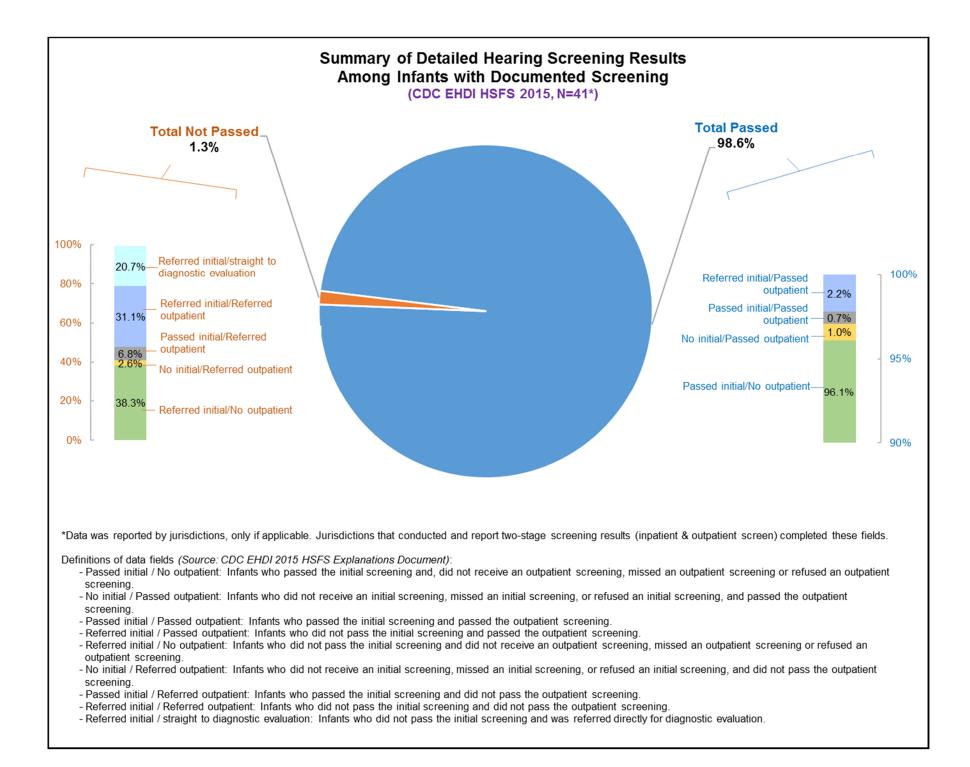

## Notes

<sup>^</sup>Data was reported by jurisdictions, only if applicable. Jurisdictions that conducted and report two-stage screening results (inpatient & outpatient screen) completed these fields.

<sup>+</sup> "No initial" includes infants who did not receive an initial screening, missed an initial screening or refused an initial screening. "No outpatient" includes infants who did not receive an outpatient screening, missed an outpatient screening or refused an outpatient screening.

\*Data reported may be incomplete.

Definitions of data fields (Source: CDC EHDI 2015 HSFS Explanations Document):

- Passed initial / No outpatient: Infants who passed the initial screening and, did not receive an outpatient screening, missed an outpatient screening or refused an outpatient screening.
- No initial / Passed outpatient: Infants who did not receive an initial screening, missed an initial screening, or refused an initial screening, and passed the outpatient screening.

- Passed initial / Passed outpatient: Infants who passed the initial screening and passed the outpatient screening.

- Referred initial / Passed outpatient: Infants who did not pass the initial screening and passed the outpatient screening.

- Referred initial / No outpatient: Infants who did not pass the initial screening and did not receive an outpatient screening, missed an outpatient screening or refused an outpatient screening.

- No initial / Referred outpatient: Infants who did not receive an initial screening, missed an initial screening, or refused an initial screening, and did not pass the outpatient screening.

- Passed initial / Referred outpatient: Infants who passed the initial screening and did not pass the outpatient screening.

- Referred initial / Referred outpatient: Infants who did not pass the initial screening and did not pass the outpatient screening.

- Referred initial / straight to diagnostic evaluation: Infants who did not pass the initial screening and was referred directly for diagnostic evaluation.