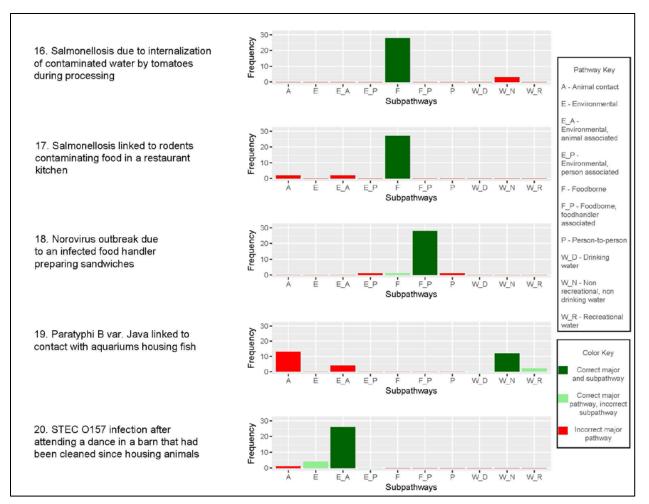

|

Mark only one oval.

- Foodborne transmission
- > Foodborne transmission Food-handler related

Waterborne transmission - Drinking water

- Waterborne transmission Recreational water
- Waterborne transmission Non-recreational/Non-drinking
- > Person-to-person transmission
- Animal contact transmission
- Environmental transmission
- Environmental- Presumed person-to-person
- Environmental Presumed animal contact

8/8









Appendix 4 Figure 2. Expert Responses to Knowledge Review Questionnaire