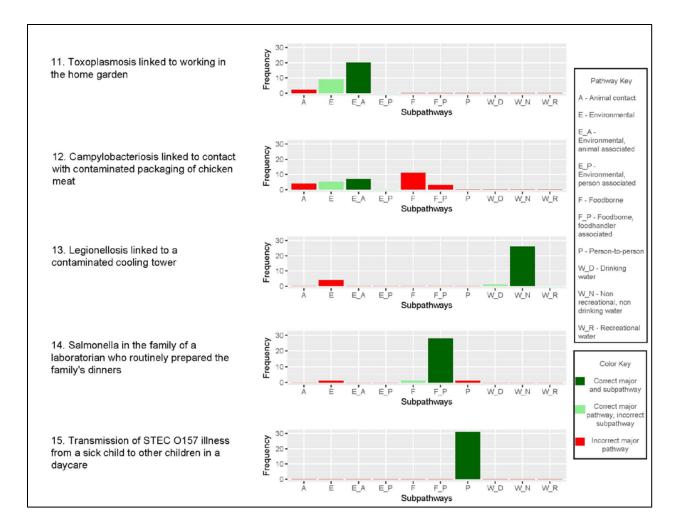

|

Mark only one oval.

- Foodborne transmission
- > Foodborne transmission Food-handler related

Waterborne transmission - Drinking water

- Waterborne transmission Recreational water
- Waterborne transmission Non-recreational/Non-drinking
- > Person-to-person transmission
- Animal contact transmission
- Environmental transmission
- Environmental- Presumed person-to-person
- Environmental Presumed animal contact

8/8









Appendix 4 Figure 2. Expert Responses to Knowledge Review Questionnaire