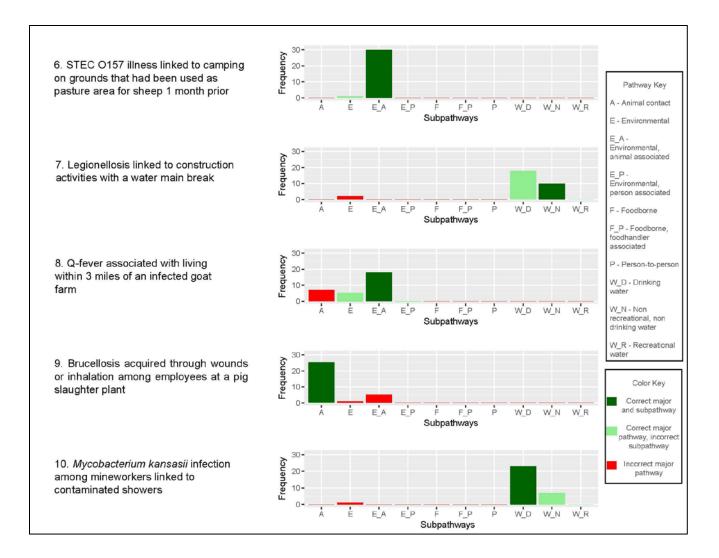

|

Mark only one oval.

- Foodborne transmission
- > Foodborne transmission Food-handler related

Waterborne transmission - Drinking water

- Waterborne transmission Recreational water
- Waterborne transmission Non-recreational/Non-drinking
- > Person-to-person transmission
- Animal contact transmission
- Environmental transmission
- Environmental- Presumed person-to-person
- Environmental Presumed animal contact

8/8









Appendix 4 Figure 2. Expert Responses to Knowledge Review Questionnaire