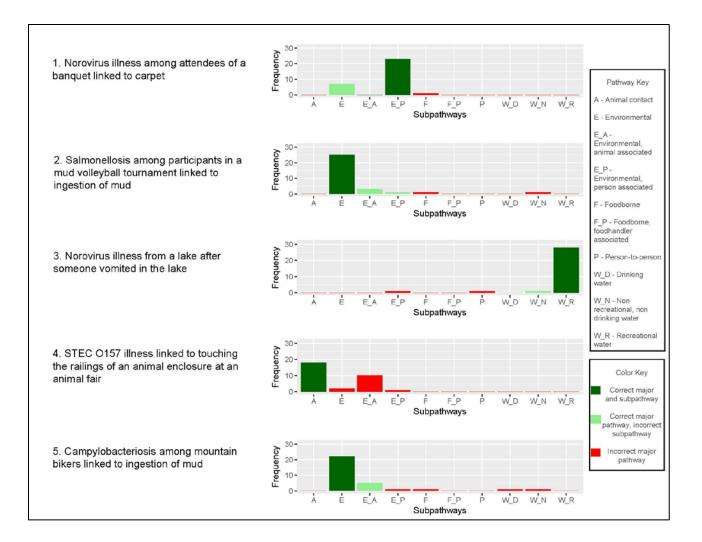

|

Mark only one oval.

- Foodborne transmission
- > Foodborne transmission Food-handler related

Waterborne transmission - Drinking water

- Waterborne transmission Recreational water
- Waterborne transmission Non-recreational/Non-drinking
- > Person-to-person transmission
- Animal contact transmission
- Environmental transmission
- Environmental- Presumed person-to-person
- Environmental Presumed animal contact

8/8









Appendix 4 Figure 2. Expert Responses to Knowledge Review Questionnaire